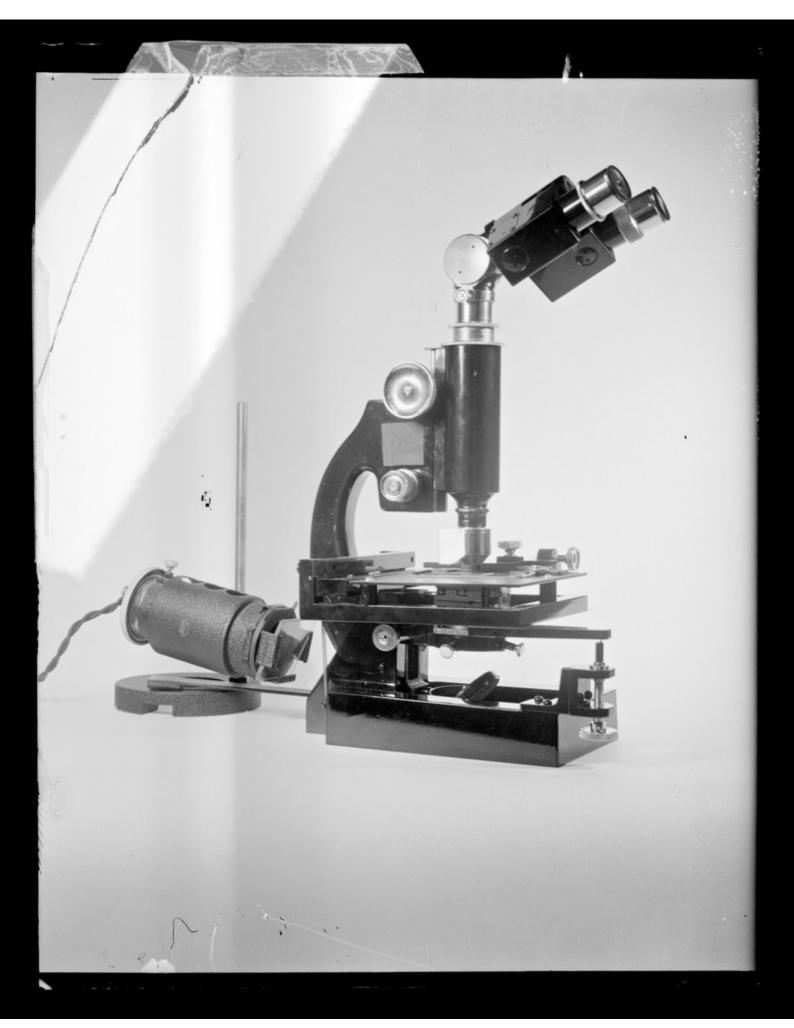

# Photographic image referenced as a "Reflecting Microscope"

#### **Contributors**

Seeds, William Etienne, 1922-1992

### **Publication/Creation**

May 1949

#### **Persistent URL**

https://wellcomecollection.org/works/hz8pztt5

## License and attribution

You have permission to make copies of this work under a Creative Commons, Attribution, Non-commercial license.

Non-commercial use includes private study, academic research, teaching, and other activities that are not primarily intended for, or directed towards, commercial advantage or private monetary compensation. See the Legal Code for further information.

Image source should be attributed as specified in the full catalogue record. If no source is given the image should be attributed to Wellcome Collection.