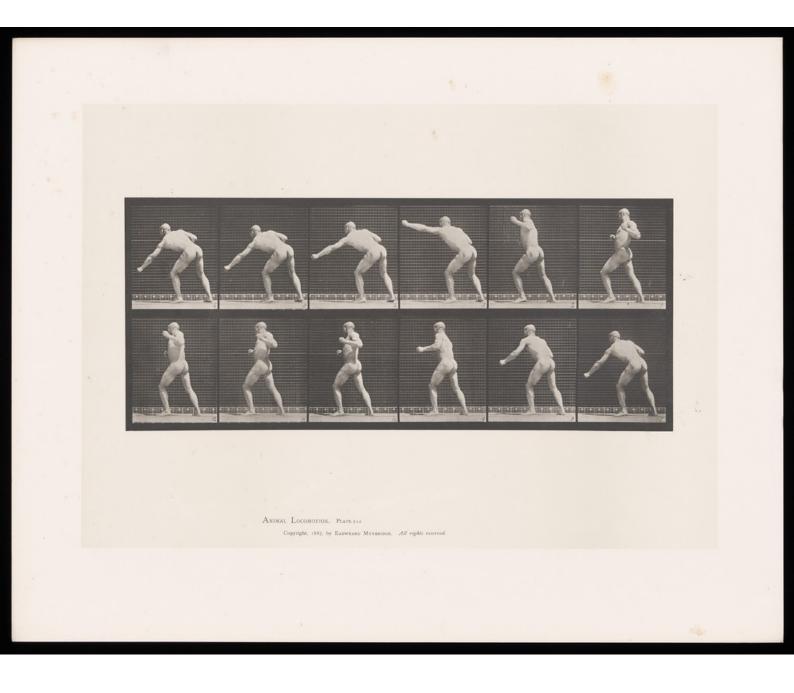

A naked man throws a punch with his left hand, lowers his arm, brings it back behind him, turning as he does so. Collotype after Eadweard Muybridge, 1887.