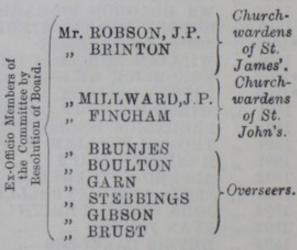

. T. WILDBORE

WARD 5. Mr. F. COLLINS

" A. W. HUMPHREYS

" J. S. KNIGHT, Chairman

" E. R. NAYLOR

Ex-Officio Members of the Committee.

Mr. W. ROBSON, J.P. Churchwardens of

,, T. H. BRINTON | St. James.

Mr. A. MILLWARD, J.P.) Churchwardens of

Mr. T. A. BRUNJES

" F. G. BOULTON

" H. A. GARN

" R.T. STEBBINGS

" C. G. GIBSON

.. C. F. BRUST

Overseers.