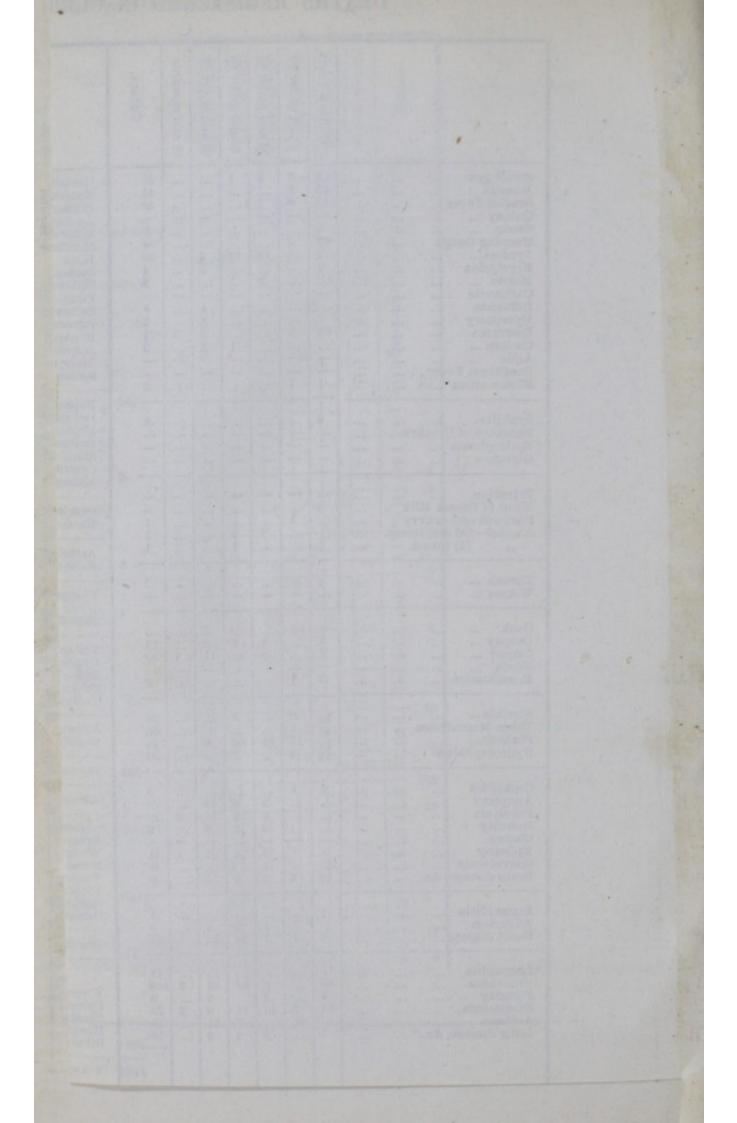

#### METROPOLIS LOCAL MANAGEMENT ACT.

Statement and Account of all Moneys Received and Expended from 25th March, 1867, to 25th March, 1868,

By the Vestry of the Parish of Saint James and Saint John, Clerkenwell.

| Fol.<br>in<br>Ledg. | RECEIPTS.                                                                         | Moneys recived by<br>the Vestry from<br>25th March 1867, to<br>25th March, 1868. | owing to | Folio<br>in<br>Ledg.     | Dichttpomarayma                                                                                                            | Unp<br>a<br>25th M<br>186 | t<br>arch         | Incur<br>from<br>March,<br>to<br>25th M<br>186 | 25th<br>,1867,<br>arch,  | 1867. 1                         | rch,<br>to<br>rch, | 25th | npai<br>at<br>Mar<br>868. |    |
|---------------------|-----------------------------------------------------------------------------------|----------------------------------------------------------------------------------|----------|--------------------------|----------------------------------------------------------------------------------------------------------------------------|---------------------------|-------------------|------------------------------------------------|--------------------------|---------------------------------|--------------------|------|---------------------------|----|
|                     | SEWER ACCOUNT.                                                                    | £ s. d. £ s.                                                                     | 1.       | 3                        | SEWER ACCOUNT.                                                                                                             | £s                        | d.                | £ s.                                           | d.                       | £ s.                            | d.                 | £    | s.                        | d. |
| 525                 | Balance brought forward from 25th<br>March, 1867<br>Amount collected on Rate made | 161 19                                                                           | 2        | 280<br>291<br>460        | Metropolitan Board of Works Millichamp, Drain pipes                                                                        | 3320 1<br>10 1            | 2 2<br>7 10       |                                                | 6 7<br>7 8               |                                 | 6                  | 2421 | 6                         | 7  |
| 84                  | 12th April, 1866 Do. do. 2nd May, 1867.                                           | 80 19 4                                                                          | 3        | 525<br>452<br>371<br>276 | Dodd, H. Stocks Collectors' Commission Surveyor's Salary, (one third of) Blackmore, Cement Abbott, Sewer Work, Clerkenwell | 25                        | 5 0<br>0 0<br>5 0 | 100                                            | 4 0<br>4 7<br>0 0<br>5 6 | 7 14<br>46 11<br>100 0<br>42 10 | 2 0                |      | 18                        |    |
| 265                 | Amount received for fees for con-<br>necting private drains with<br>sewers        | 20 0                                                                             | 0        | 247<br>436<br>to         | Sewermen, Wages                                                                                                            |                           |                   | 240 1                                          |                          | 240 19                          | 3                  |      |                           |    |
|                     | po consequence and                                                                | 3456 1                                                                           |          | 445<br>369<br>373        | Clark, Flushers' Boots<br>Lowe's Traps                                                                                     |                           |                   | 9                                              | 2 6<br>5 0<br>0 0        | 4 12<br>9 5<br>15 10            | 0                  |      |                           |    |
|                     | Balance in Arrear, 25th March, 1868                                               | 380 18 1                                                                         | 0        |                          | 9                                                                                                                          | 3366 1                    | 0 0               | 2921 1                                         | 5 3                      |                                 |                    | 2451 | 5                         | 0  |
|                     | Manager Account                                                                   | 3837 0                                                                           | 3        |                          | CHARLES TO COLUMN                                                                                                          |                           |                   |                                                |                          | 3837 0                          | 3                  |      |                           |    |