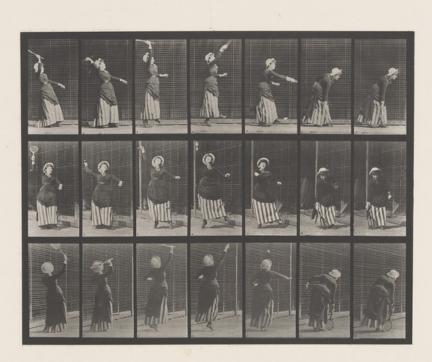

A clothed woman stretches upwards on tiptoe as she swipes a tennis racquet held in her right hand from above her head, bending as she brings it down to her side. Collotype after Eadweard Muybridge, 1887.