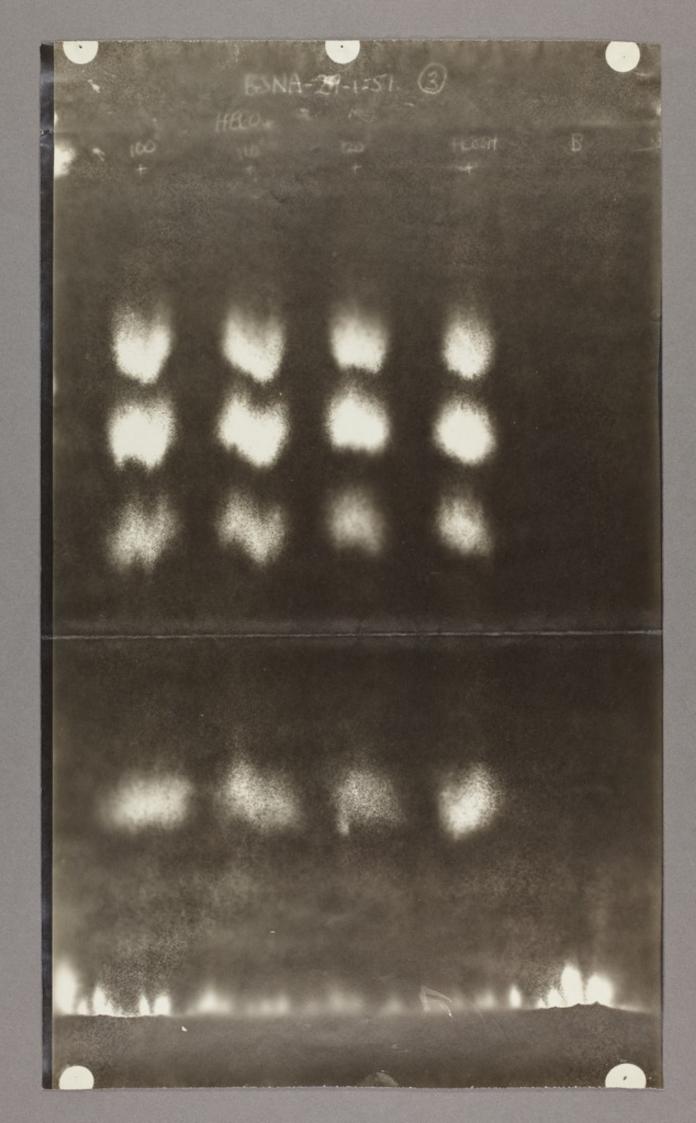

Image source should be attributed as specified in the full catalogue record. If no source is given the image should be attributed to Wellcome Collection.

25-41-51 2

HELO4
HELO4
HELO4
HELO4
HELO4
HELO4
HELO4
HELO4
HELO5