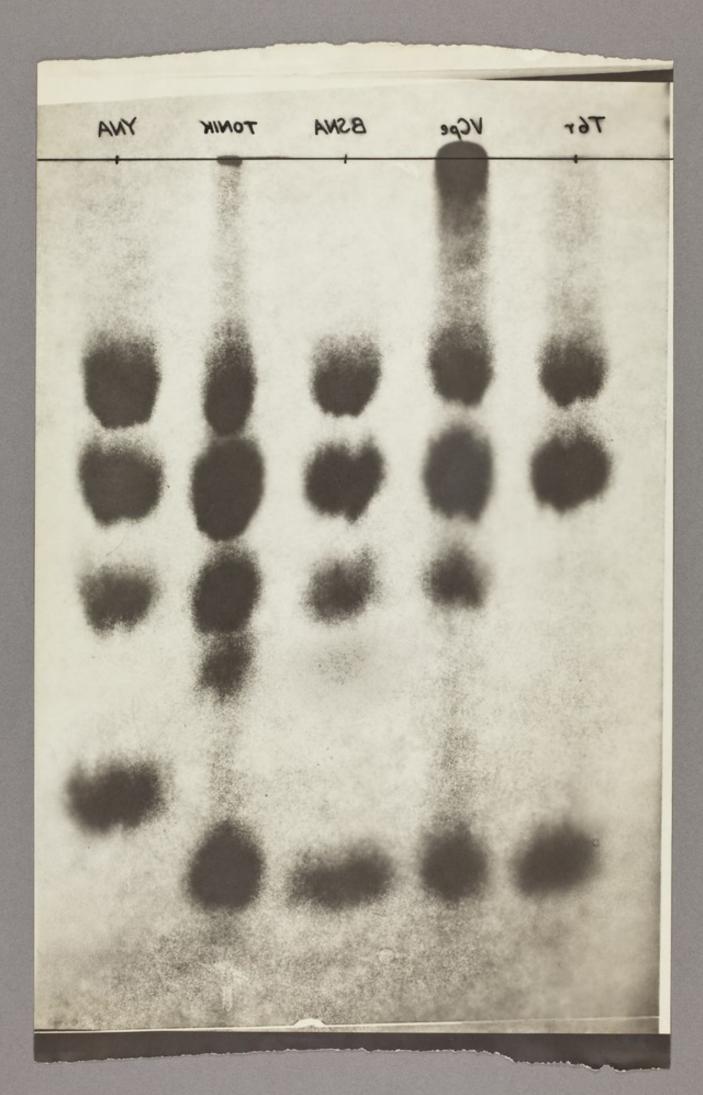

# **Chromatogram prints [3]**

## **Publication/Creation**

1951

### **Persistent URL**

https://wellcomecollection.org/works/v3mjujzx

### License and attribution

You have permission to make copies of this work under a Creative Commons, Attribution, Non-commercial license.

Non-commercial use includes private study, academic research, teaching, and other activities that are not primarily intended for, or directed towards, commercial advantage or private monetary compensation. See the Legal Code for further information.

Image source should be attributed as specified in the full catalogue record. If no source is given the image should be attributed to Wellcome Collection.















25-41-51 2

HELO4
HELO4
HELO4
HELO4
HELO4
HELO4
HELO4
HELO4
HELO5

09000







# BSNA 5-x-51 @