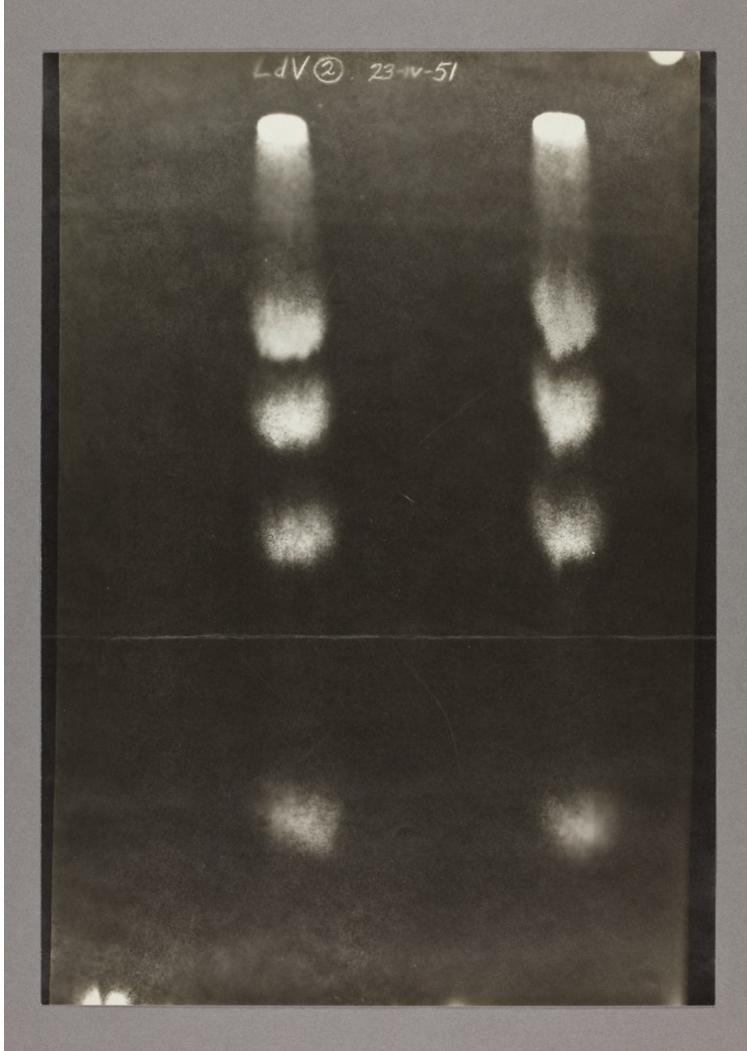

# **Chromatogram prints [3]**

## **Publication/Creation**

1951

### **Persistent URL**

https://wellcomecollection.org/works/v3mjujzx

### License and attribution

You have permission to make copies of this work under a Creative Commons, Attribution, Non-commercial license.

Non-commercial use includes private study, academic research, teaching, and other activities that are not primarily intended for, or directed towards, commercial advantage or private monetary compensation. See the Legal Code for further information.

Image source should be attributed as specified in the full catalogue record. If no source is given the image should be attributed to Wellcome Collection.















25-41-51 2

HELO4
HELO4
HELO4
HELO4
HELO4
HELO4
HELO4
HELO4
HELO5

09000







# BSNA 5-x-51 @