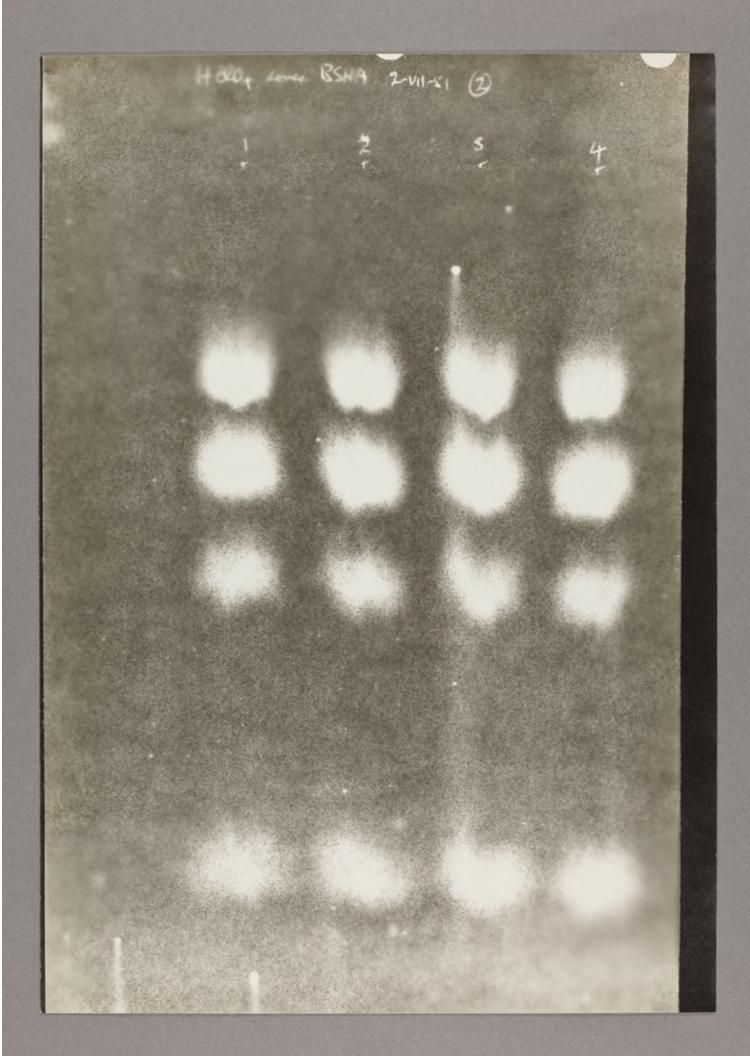

Image source should be attributed as specified in the full catalogue record. If no source is given the image should be attributed to Wellcome Collection.

25-41-51 2

HELO4
HELO4
HELO4
HELO4
HELO4
HELO4
HELO4
HELO4
HELO5