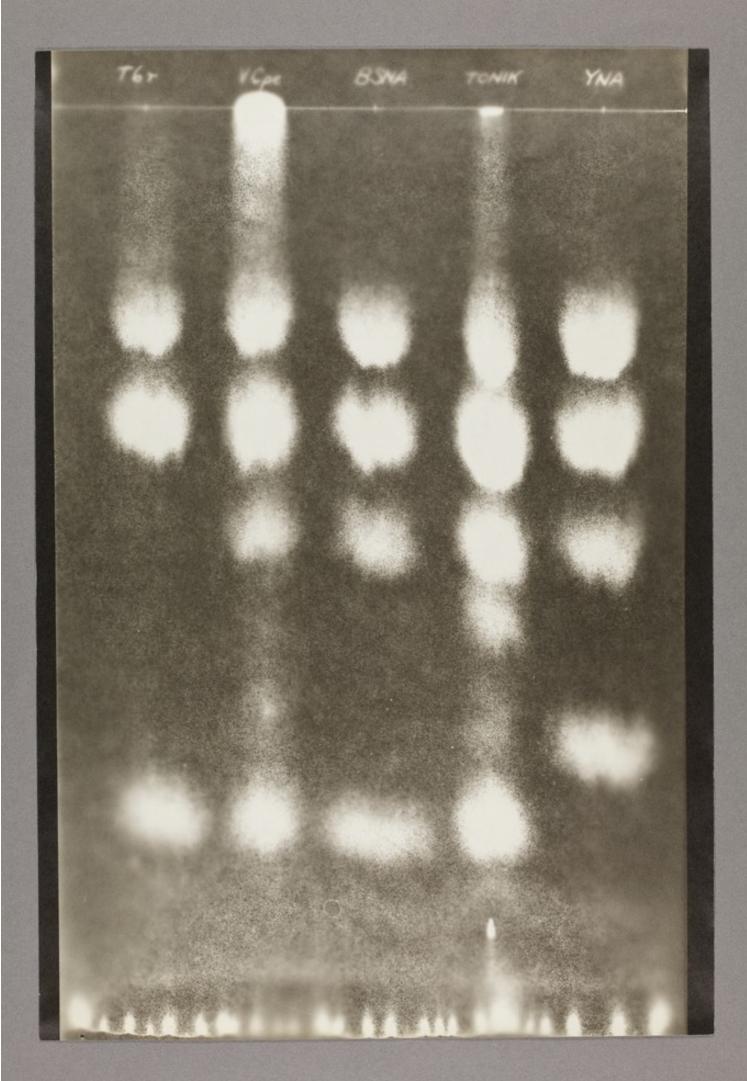

# **Chromatogram prints [3]**

## **Publication/Creation**

1951

### **Persistent URL**

https://wellcomecollection.org/works/v3mjujzx

### License and attribution

You have permission to make copies of this work under a Creative Commons, Attribution, Non-commercial license.

Non-commercial use includes private study, academic research, teaching, and other activities that are not primarily intended for, or directed towards, commercial advantage or private monetary compensation. See the Legal Code for further information.

Image source should be attributed as specified in the full catalogue record. If no source is given the image should be attributed to Wellcome Collection.















25-41-51 2

HELO4
HELO4
HELO4
HELO4
HELO4
HELO4
HELO4
HELO4
HELO5

09000







# BSNA 5-x-51 @