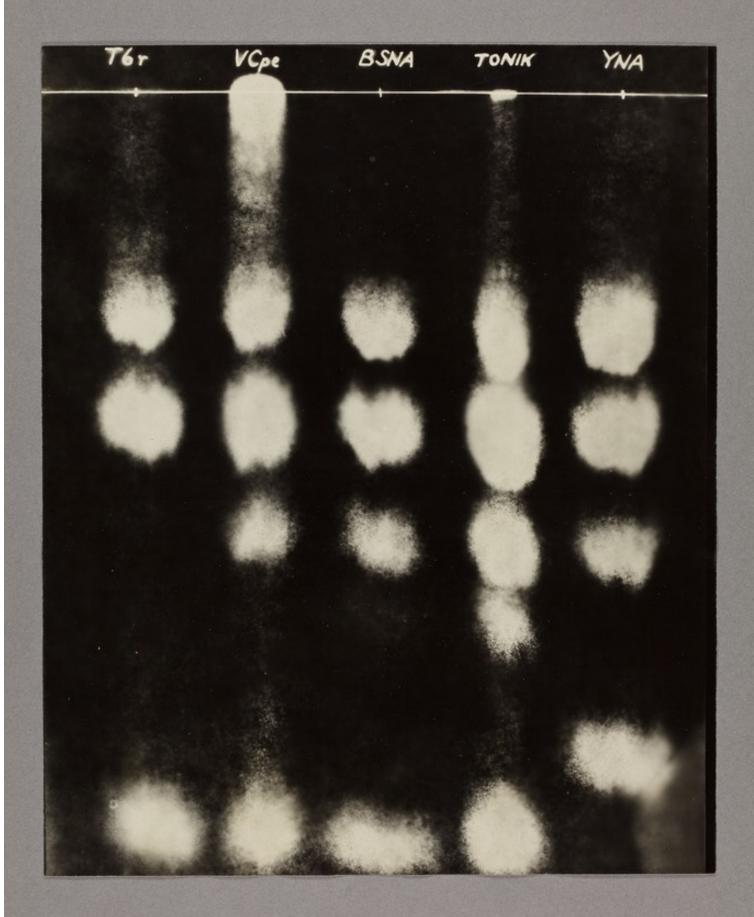

# **Chromatogram prints [3]**

## **Publication/Creation**

1951

### **Persistent URL**

https://wellcomecollection.org/works/v3mjujzx

### License and attribution

You have permission to make copies of this work under a Creative Commons, Attribution, Non-commercial license.

Non-commercial use includes private study, academic research, teaching, and other activities that are not primarily intended for, or directed towards, commercial advantage or private monetary compensation. See the Legal Code for further information.

Image source should be attributed as specified in the full catalogue record. If no source is given the image should be attributed to Wellcome Collection.















25-41-51 2

HELO4
HELO4
HELO4
HELO4
HELO4
HELO4
HELO4
HELO4
HELO5

09000







# BSNA 5-x-51 @