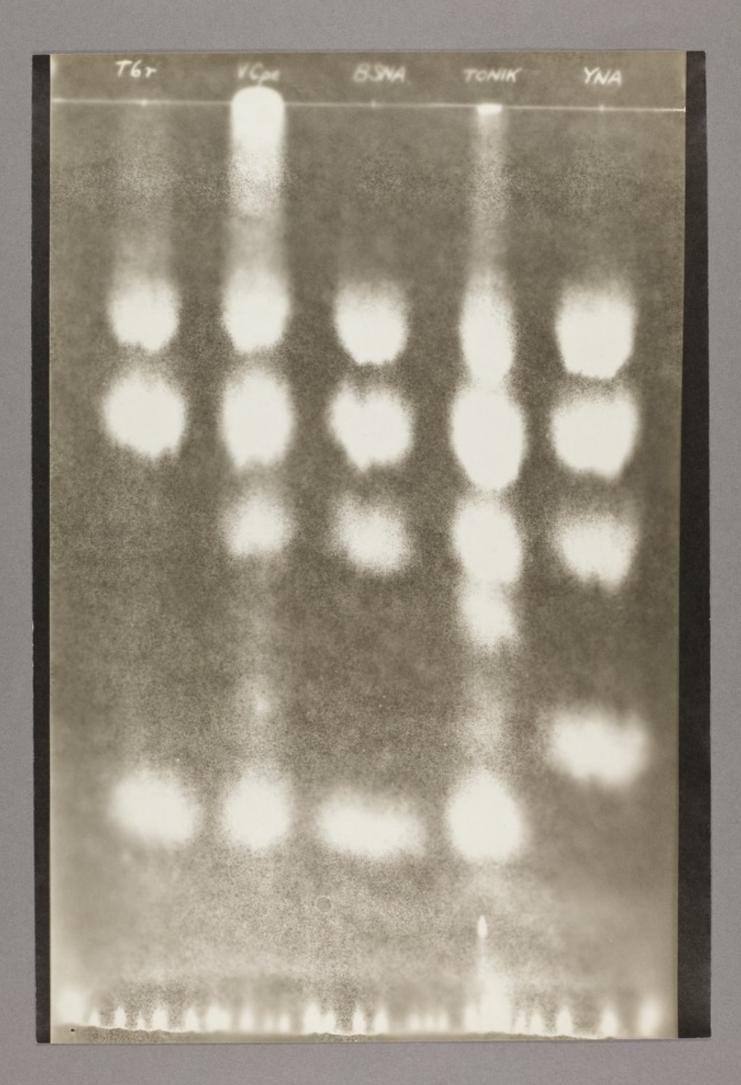

# **Chromatogram prints [3]**

## **Publication/Creation**

1951

### **Persistent URL**

https://wellcomecollection.org/works/v3mjujzx

### License and attribution

You have permission to make copies of this work under a Creative Commons, Attribution, Non-commercial license.

Non-commercial use includes private study, academic research, teaching, and other activities that are not primarily intended for, or directed towards, commercial advantage or private monetary compensation. See the Legal Code for further information.

Image source should be attributed as specified in the full catalogue record. If no source is given the image should be attributed to Wellcome Collection.















25-41-51 2

HELO4
HELO4
HELO4
HELO4
HELO4
HELO4
HELO4
HELO4
HELO5

09000







# BSNA 5-x-51 @