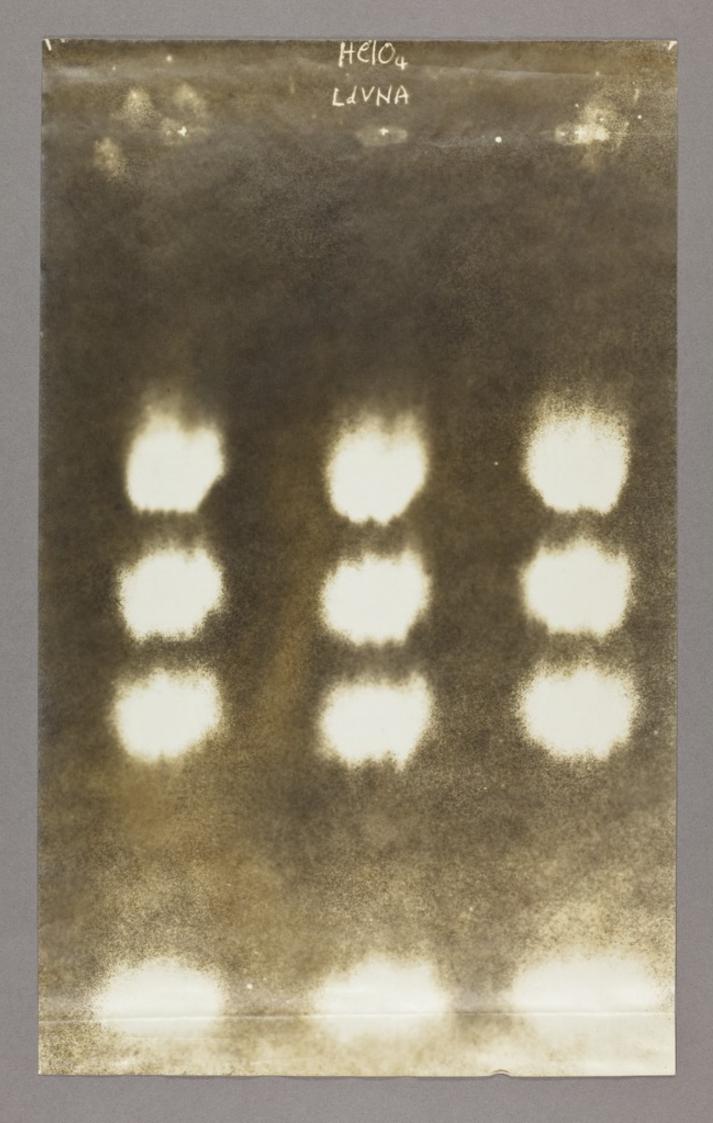

Image source should be attributed as specified in the full catalogue record. If no source is given the image should be attributed to Wellcome Collection.

HNA G T X HX

BEMAX DNA (A

GUANINE

ADENINE

CYTOSINE

5-methyli CYTOSINE