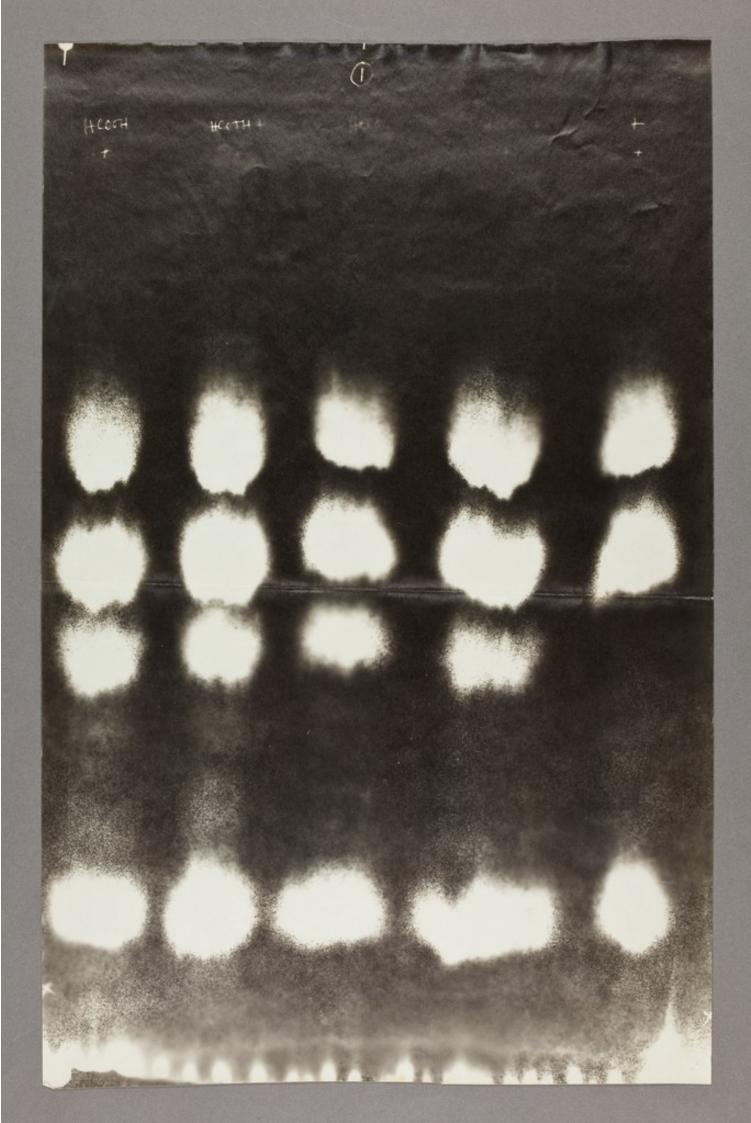

## **Chromatogram prints [1]**

## **Publication/Creation**

1950-1951

## **Persistent URL**

https://wellcomecollection.org/works/a2fmkyg6

## License and attribution

You have permission to make copies of this work under a Creative Commons, Attribution, Non-commercial license.

Non-commercial use includes private study, academic research, teaching, and other activities that are not primarily intended for, or directed towards, commercial advantage or private monetary compensation. See the Legal Code for further information.

Image source should be attributed as specified in the full catalogue record. If no source is given the image should be attributed to Wellcome Collection.





HNA G T X HX



BEMAX DNA (A

GUANINE

ADENINE

CYTOSINE

5-methyli CYTOSINE

THYMINE



HCOOH

HEETH+

10

HEROG

0

Helou+

+