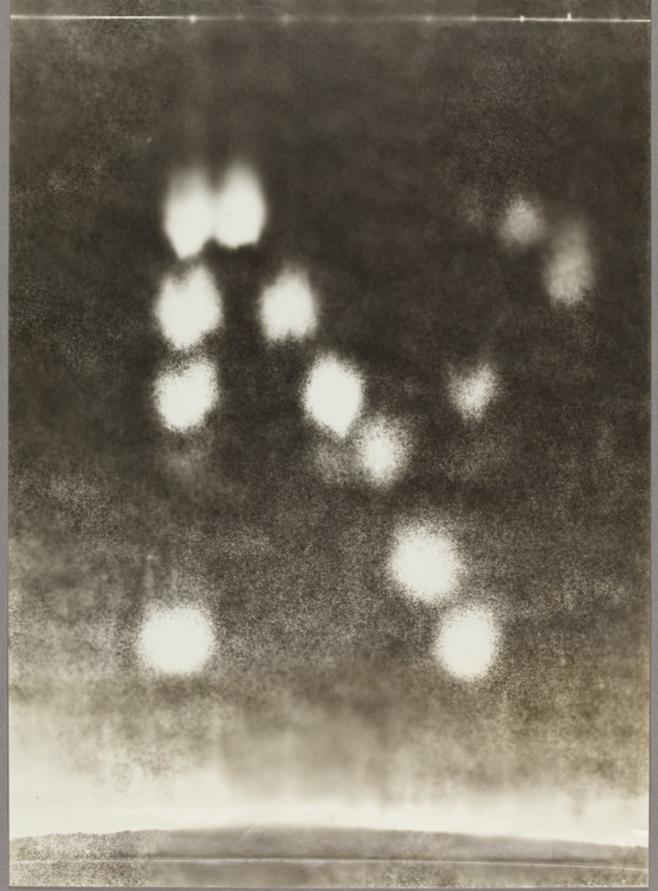

Image source should be attributed as specified in the full catalogue record. If no source is given the image should be attributed to Wellcome Collection.

HNA G T X HX

BEMAX DNA (A

GUANINE

ADENINE

CYTOSINE

5-methyli CYTOSINE