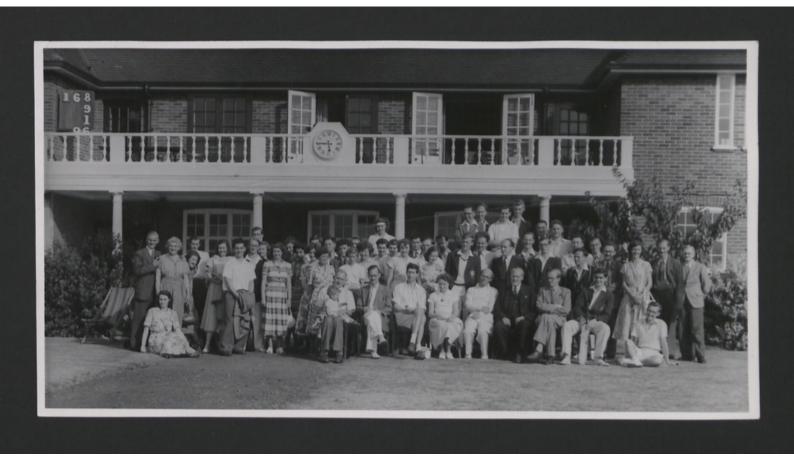

ent URL**

https://wellcomecollection.org/works/zhygarb5

### License and attribution

You have permission to make copies of this work under a Creative Commons, Attribution, Non-commercial license.

Non-commercial use includes private study, academic research, teaching, and other activities that are not primarily intended for, or directed towards, commercial advantage or private monetary compensation. See the Legal Code for further information.

Image source should be attributed as specified in the full catalogue record. If no source is given the image should be attributed to Wellcome Collection.



Photo of 1950 Signer DNA felies mounted by me on Flugation wise for & ray study welk Godling MAFW.



Gosling













deutral officer of Information Crown Copyright Reserved 0109554 7567