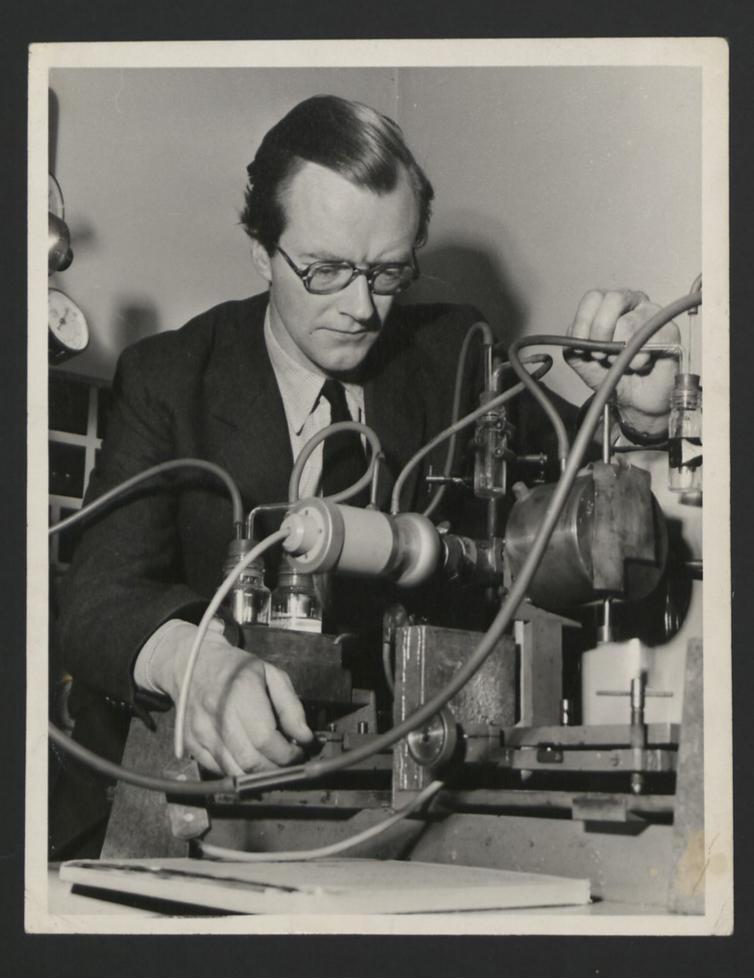

Image source should be attributed as specified in the full catalogue record. If no source is given the image should be attributed to Wellcome Collection.

Photo of 1950 Signer DNA felies mounted by me on Flugation wise for & ray study welk Godling MAFW.

Gosling

deutral officer of Information Crown Copyright Reserved 0109554 7567