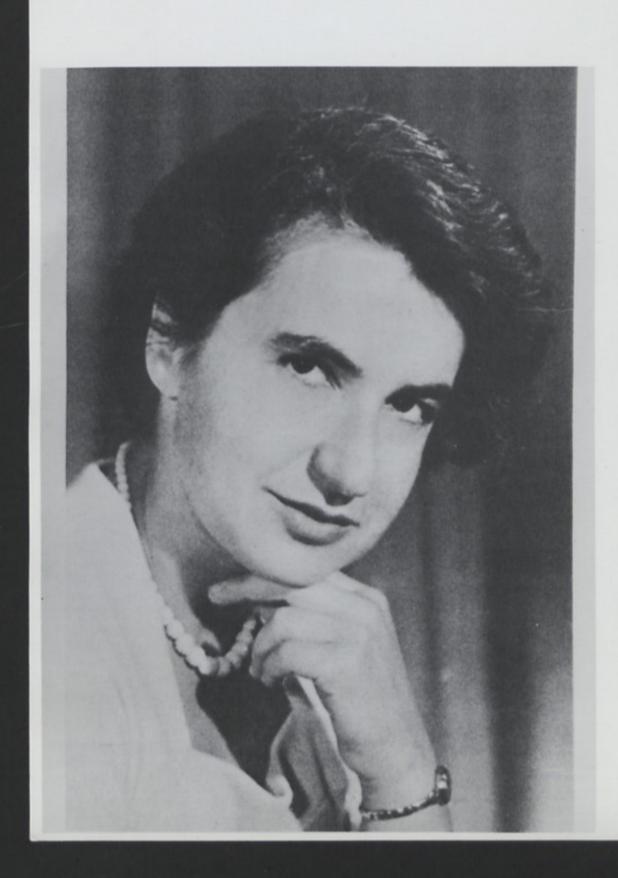

n Biophysics Department

## **Publication/Creation**

1951-1953

### **Persistent URL**

https://wellcomecollection.org/works/zhygarb5

### License and attribution

You have permission to make copies of this work under a Creative Commons, Attribution, Non-commercial license.

Non-commercial use includes private study, academic research, teaching, and other activities that are not primarily intended for, or directed towards, commercial advantage or private monetary compensation. See the Legal Code for further information.

Image source should be attributed as specified in the full catalogue record. If no source is given the image should be attributed to Wellcome Collection.



Photo of 1950 Signer DNA felies mounted by me on Flugation wise for & ray study welk Godling MAFW.



Gosling













deutral officer of Information Crown Copyright Reserved 0109554 7567