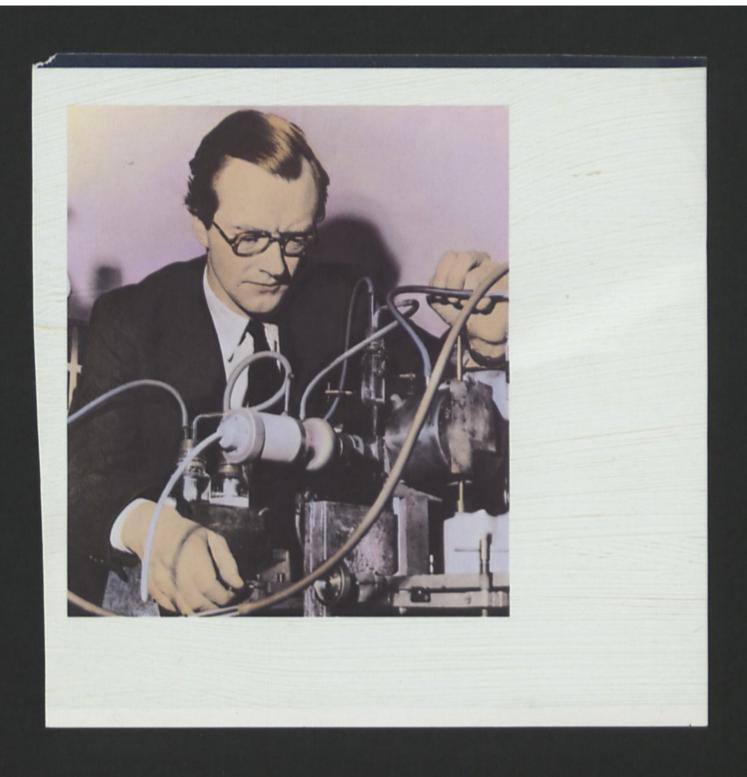

Image source should be attributed as specified in the full catalogue record. If no source is given the image should be attributed to Wellcome Collection.

Photo of 1950 Signer DNA felies mounted by me on Flugation wise for & ray study welk Godling MAFW.

Gosling

deutral officer of Information Crown Copyright Reserved 0109554 7567