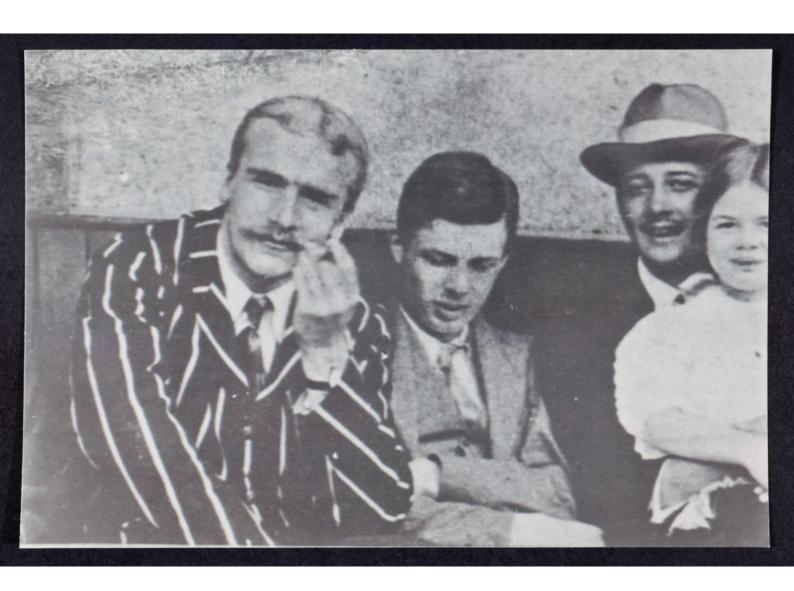

## J.B.S. Haldane, Aldous Huxley, and Lewis Evelyn Gielgud, at Oxford

Image source should be attributed as specified in the full catalogue record. If no source is given the image should be attributed to Wellcome Collection.

J.B.S. Haldane, Aldous Huxley and Lewis Gielgud
Oxford 1914