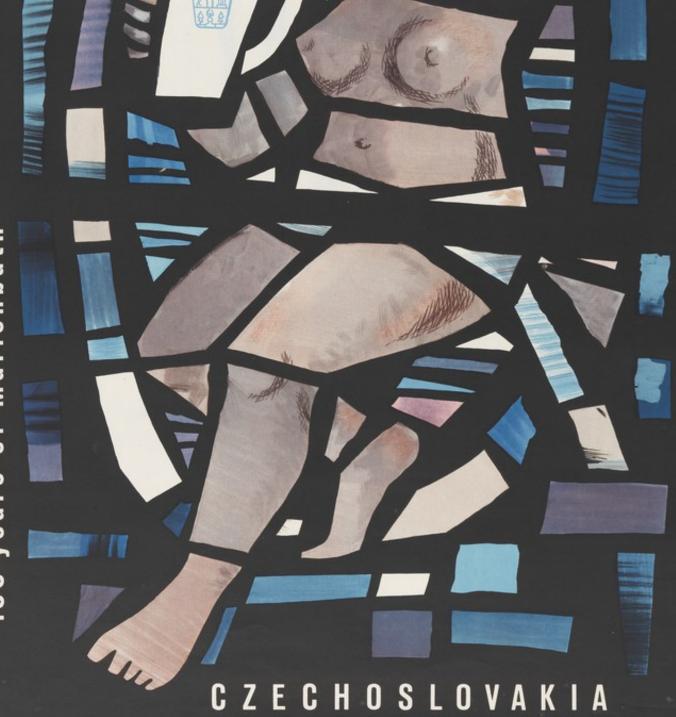

A woman holding a cup of mineral water from Marienbad; advertising the waters of Marienbad. Colour lithograph after H.V. Rosol, 1958.

## **Publication/Creation**

[Praha] [Prague]: "Impressa", [1958]

Wellcome Collection 183 Euston Road London NW1 2BE UK T +44 (0)20 7611 8722 E library@wellcomecollection.org https://wellcomecollection.org 150 years of Marienbath

pressa, Prah