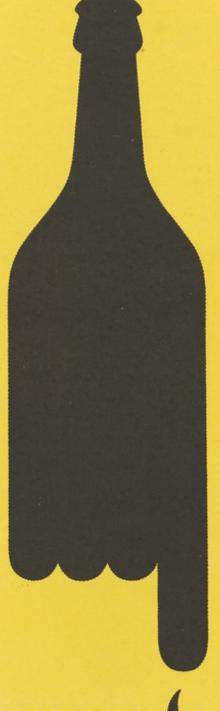

# A bottle of liquor pointing a finger at a devil; representing alcohol as a cause of delirium tremens. Colour lithograph after I.A. Vol'nova, 1984.