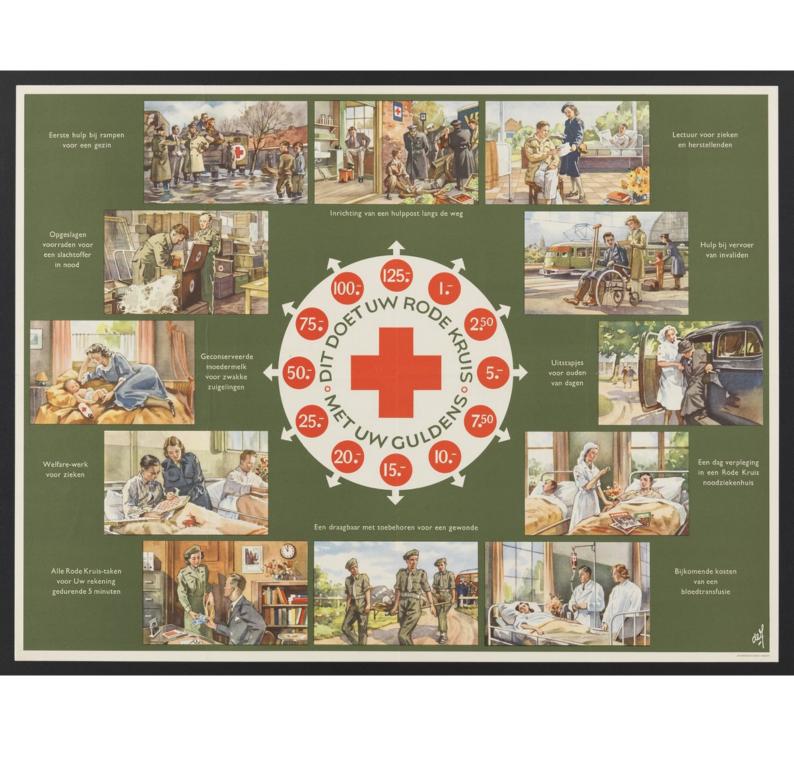

Activities of the Netherlands Red Cross that can be supplied with the aid of donations of various amounts. Colour lithograph by Derf, 194- (?).