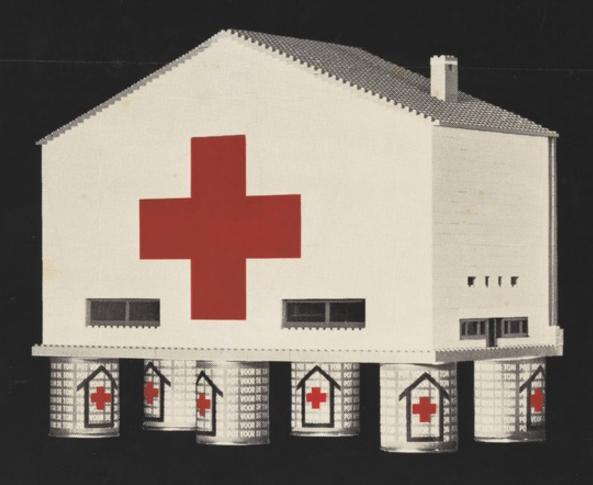

## A house on stilts formed by collecting tins; representing fundraising for a house for the Netherlands Red Cross. Colour lithograph, 197- (?).

# pot voor de ton

30 en 31 augustus

wij bouwen een huis voor ons Rode Kruis