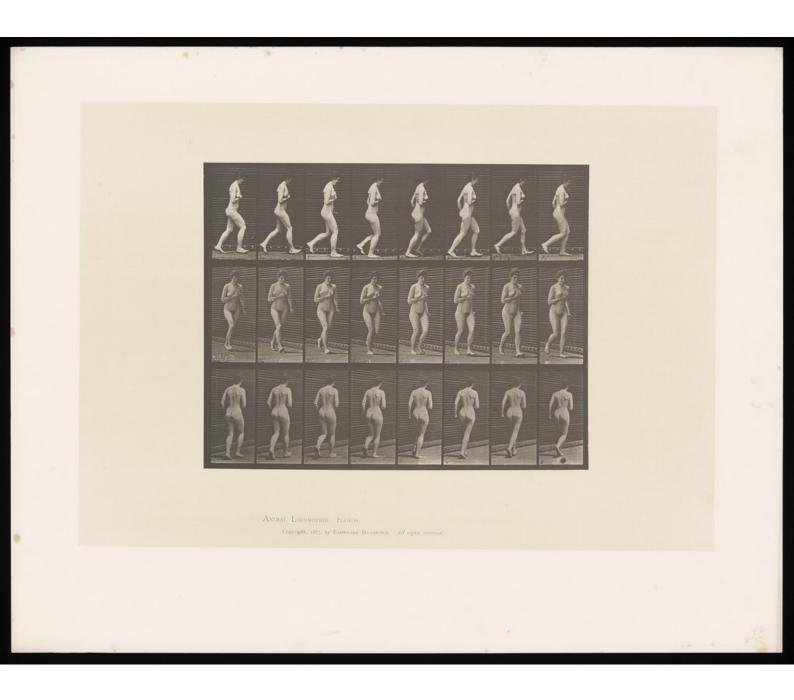

A naked woman running with her right arm bent up to her chest. Collotype after Eadweard Muybridge, 1887.