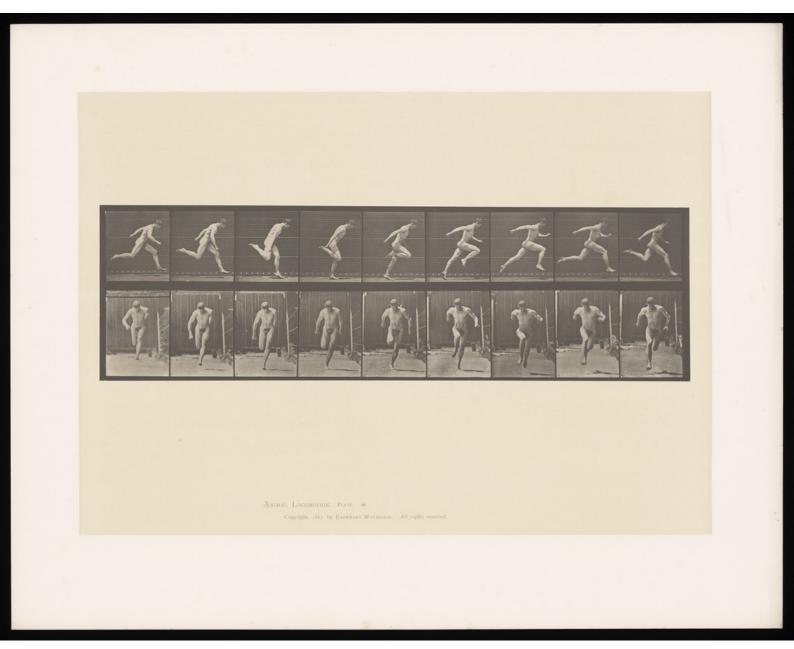

## Contributors

Muybridge, Eadweard, 1830-1904. University of Pennsylvania.

## **Publication/Creation**

[Philadelphia] : [University of Pennsylvania], 1887 ([Philadelphia] : [The Photo-gravure Company], 1887)