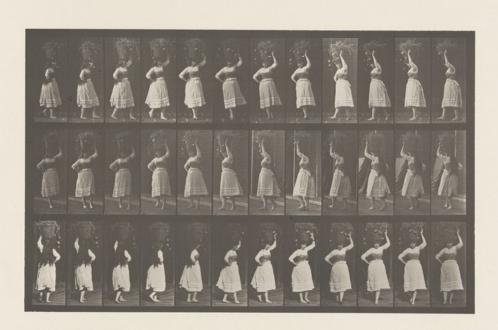

# A woman walking and carrying a basket on her head. Collotype after Eadweard Muybridge, 1887.