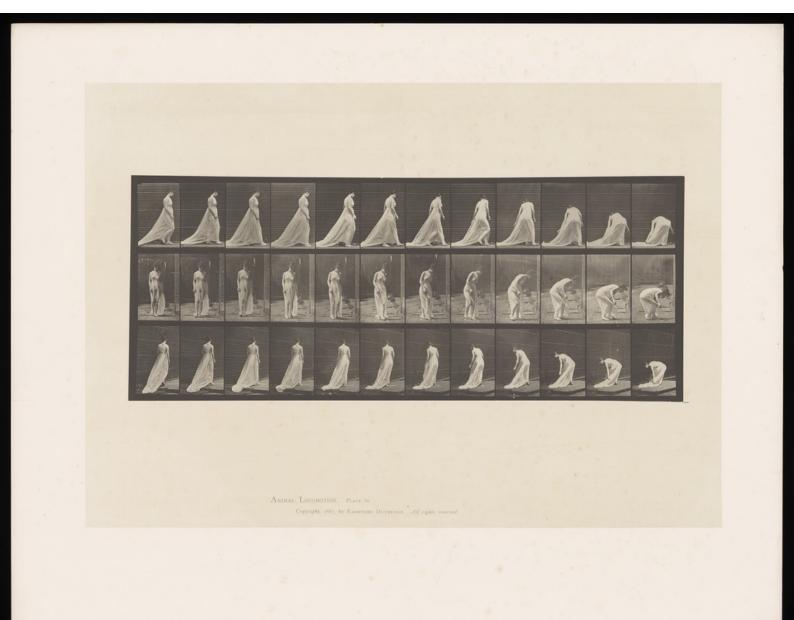

A woman walking, wearing a sheer dress. Collotype after Eadweard Muybridge, 1887.