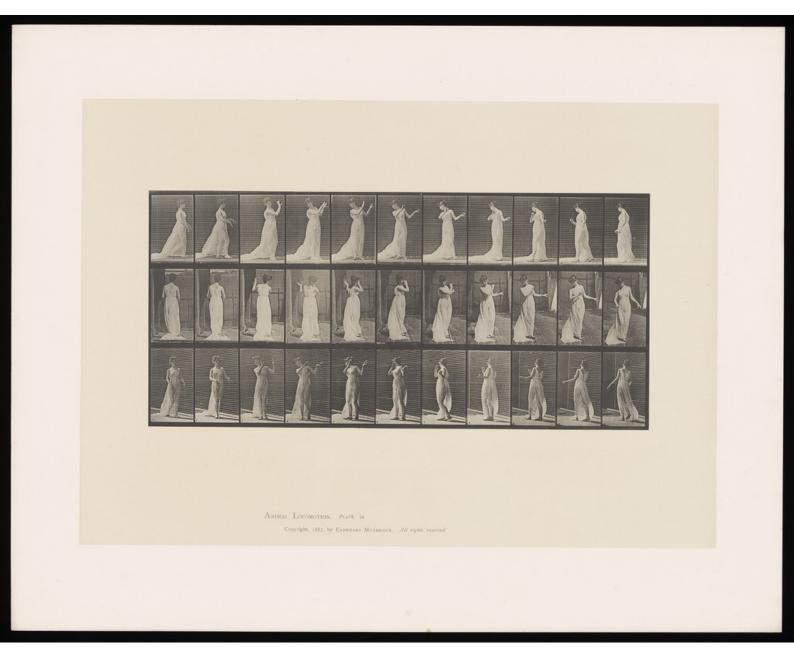

A woman walking, wearing a sheer dress. Collotype after Eadweard Muybridge, 1887.