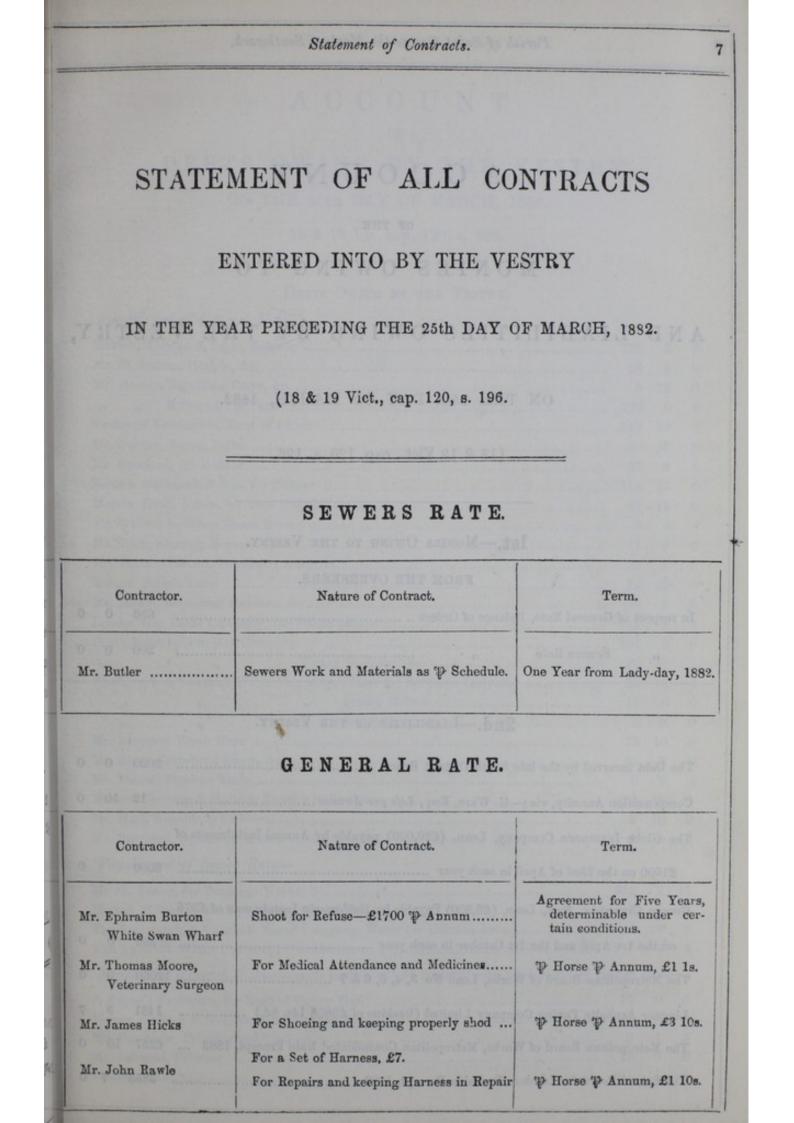

## ON THE 25th DAY OF MARCH, 1882.

(18 & 19 Vict., cap. 120, s. 196.

Ist .- Monies Owing to the Vestry.

#### FROM THE OVERSEERS.

| In respe | ect of General Rate | , Balance of O | rders | 630 | 0 | 0 |
|----------|---------------------|----------------|-------|-----|---|---|
| "        | Sewers Rate         | 13             |       | 200 | 0 | 0 |