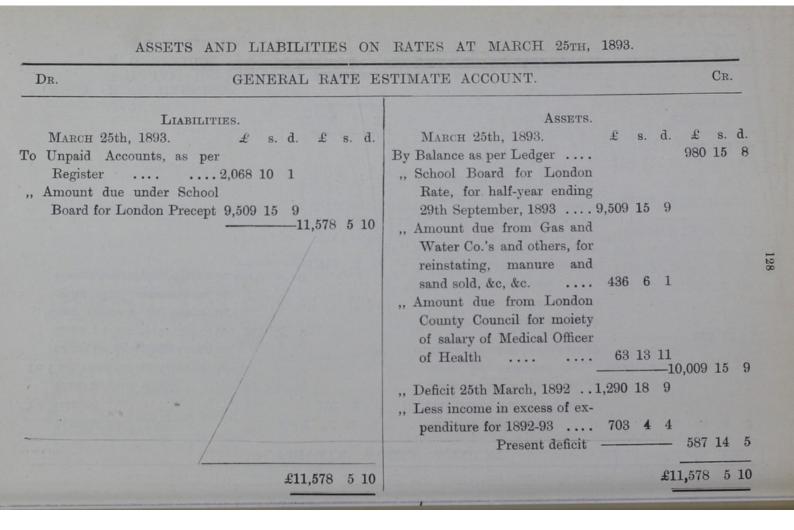

| 0<br>9                 | i33<br>47 | 8 1 |   |
|                                                                                                                                                                                                                                      |    | £2,106                          | 5            | 9  |                                                                                                                                                                                                                                                                                                                                                | £2,10                  | )6        | 5   | 9 |





| NAME.         Ioa         Plate off.         Outstanding.         £ *. 6.           anda Compty Council         4         6.00         0.0         4.00         0.0         4.00         0.0         4.00         0.0         4.00         0.0         4.00         0.0         4.00         0.0         4.00         0.0         4.00         0.0         4.00         0.0         4.00         0.0         4.00         0.0         4.00         0.0         4.00         0.0         4.00         0.0         4.00         0.0         4.00         0.0         4.00         0.0         4.00         0.0         4.00         0.0         1.00         0.0         1.00         0.0         1.00         0.0         1.00         0.0         1.00         0.0         1.00         0.0         1.00         0.0