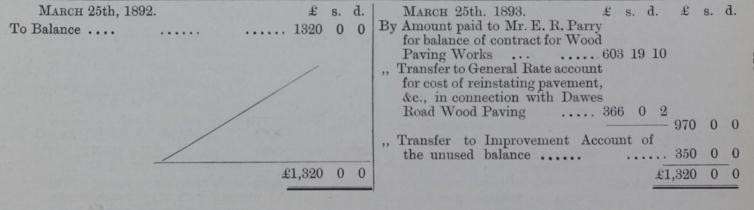

timated as the cost of<br>road-making, &c., works to<br>be executed by the Vestry                                                 | 188     | 309 12 10           | ,, Balance at London and Pro-<br>vincial Bank, Limited, on                                                                                                                                          | 5205 18<br>4312 8 |
|                                                                                                                                                                  | £19,8   | 518 6 5             | £19                                                                                                                                                                                                 | ),518 6           |





#### DR. PERMANENT WORKS (HARWOOD ROAD WOOD PAVING) CASH ACCOUNT. CR.



| DR. PERMANENT WORKS (BISHOPS MEA                                                                                                                                                                                                                                                                                                                                                                                                                                                                             | ADOW  | RECREATION GROUND) CASH ACCOUNT. CR.