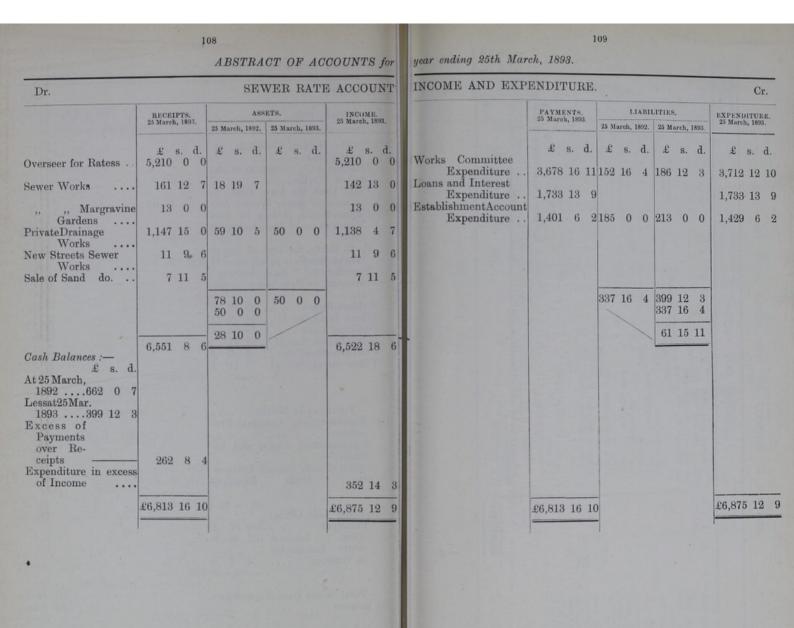

|       |          |
| Ditto Interest 165 6 6                                                                          |       |    |    |       |    |    |       | 4        |
| Ditto Interest 165 6 6<br>Ditto Income-tax                                                      | 706   | 8  | 7  | 1 700 | 19 | 0  |       |          |
| Ditto Interest 165 6 6<br>Ditto Income-tax<br>on Interest 4 4 9                                 | 706   | 8  | 7  | 1,733 | 13 | 9  |       | 16       |
| Ditto Interest 165 6 6<br>Ditto Income-tax<br>on Interest 4 4 9<br>Total Sewer Rate Expenditure | 706   | 8  | _7 | 1,733 | 13 | 9  | 6,813 | 16<br>12 |
| Ditto Interest 165 6 6<br>Ditto Income-tax<br>on Interest 4 4 9                                 | 706   | 8  | 7  | 1,733 | 13 | 9  | 6,813 |          |



#### ABSTRACT OF ACCOUNTS FOR YEAR ENDING MARCH 25th, 1893.

#### LIGHTING RATE ACCOUNT.

Dr.

| Максн 25тн, 1892.                  | £s  | š. | d. £ s. d.                                                                                                     |                                                            |      | 8.          | d. | £ s.              | d.  | £       | s. ( | d.  | £   | s. d   | <b>1</b> . | £                  | s. d |   | £                 | s. d       |
|------------------------------------|-----|----|----------------------------------------------------------------------------------------------------------------|------------------------------------------------------------|------|-------------|----|-------------------|-----|---------|------|-----|-----|-------