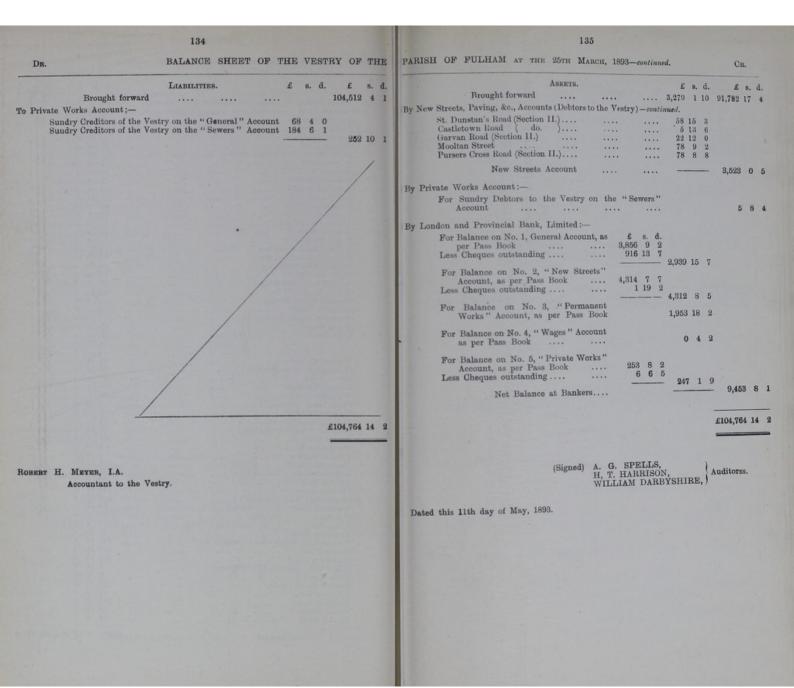

|          |                     |                                                                         |      |                   |                                        |                                        |              |             |            |             |                                                                  |                   |
|                                                        |             |          |                     |                                                                         |      |                   | COLUMN STREET                          |                                        |              |             |            |             |                                                                  |                   |





# 1892-3.

# The Vestry of the Parish of Sulham.

IN THE COUNTY OF LONDON.

# SEVENTH ANNUAL REPORT

Being for the Year 1892-93.

OF THE

SURVEYOR TO THE VESTRY,

TOGETHER WITH

LIST OF PUBLIC AND PRIVATE STREETS,

IMPROVEMENTS,

CONTRACTS, INVENTORY OF PLANT, &c.

JAMES P. NORRINGTON,

Assoc. Mem. Inst. C.E. Member of Incorporated Association of Engineers.

Surveyor to the Vestry of Fulham.



# Vestry of the parish of Fulham.

# SEVENTH ANNUAL REPORT OF THE SURVEYOR,

FOR THE YEAR 1892-93.

### MR. CHAIRMAN AND GENTLEMEN,

I have the pleasure of presenting to you my Seventh Annual Report on the works executed by my department, for the year commencing on the 25th March, 1892, and ending on the 25th March, 1893.

As in my former reports, the corresponding figures for the previous years