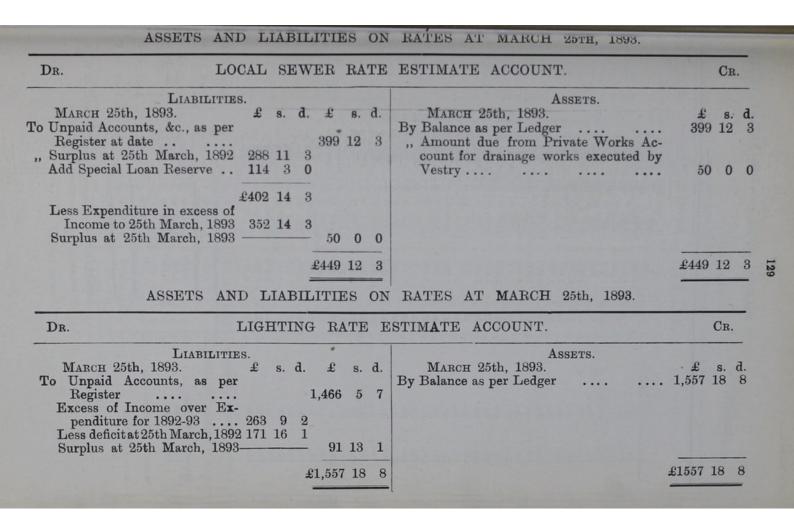

| 0<br>9                 | i33<br>47 | 8 1 |   |
|                                                                                                                                                                                                                                      |    | £2,106                          | 5            | 9  |                                                                                                                                                                                                                                                                                                                                                | £2,10                  | )6        | 5   | 9 |





| NAME.         Ioa         Plate off.         Outstanding.         £ *. 6.           anda Compty Council         4         6.00         0.0         4.00         0.0         4.00         0.0         4.00         0.0         4.00         0.0         4.00         0.0         4.00         0.0         4.00         0.0         4.00         0.0         4.00         0.0         4.00         0.0         4.00         0.0         4.00         0.0         4.00         0.0         4.00         0.0         4.00         0.0         4.00         0.0         4.00         0.0         4.00         0.0         4.00         0.0         1.00         0.0         1.00         0.0         1.00         0.0         1.00         0.0         1.00         0.0         1.00         0.0         1.00         0.0