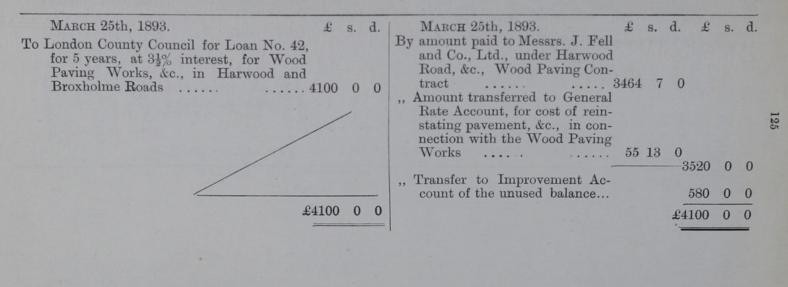

e Vestry                                                 | 188     | 309 12 10           | ,, Balance at London and Pro-<br>vincial Bank, Limited, on                                                                                                                                          | 5205 18<br>4312 8 |
|                                                                                                                                                                  | £19,8   | 518 6 5             | £19                                                                                                                                                                                                 | ),518 6           |





#### DR. PERMANENT WORKS (HARWOOD ROAD WOOD PAVING) CASH ACCOUNT. CR.



| DR. PERMANENT WORKS (BISHOPS MEA                                                                                                                                                                                                                                                                                                                                                                                                                                                                             | ADOW  | RECREATION GROUND) CASH ACCOUNT. CR.