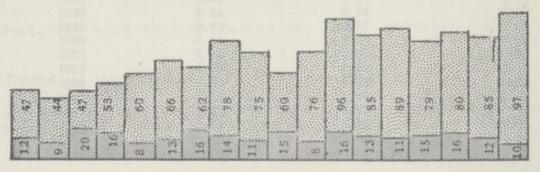

Malignant disease Malignant disease in all sites was responsible for 422 deaths as compared with 401 in 1962, whilst malignant disease of the lung and bronchus claimed 97 male and 10 female lives.

Accidental deaths. Motor vehicle accidents were responsible for 9 male and 7 female deaths, and all other accidents accounted for 33 deaths.

MARRIAGES. Marriages to the number of 1,712 were solemnised in the borough, giving a marriage rate of 10.49 per thousand of the home population. The rate for England and Wales was 7.4.

|                                                        | CA     | USES   | OF DEATH                              |                |                           |        |
|--------------------------------------------------------|--------|--------|---------------------------------------|----------------|---------------------------|--------|
|                                                        | HORE   | PER OU | THO KY DYA                            | Males          | Females                   | Total  |
| Tuberculosis, respiratory                              |        |        |                                       | 7              | 1                         | 8      |
| Tuberculosis, other forms                              |        |        |                                       | 1              | 1                         | 2      |
| Syphilitic disease                                     |        |        |                                       | 2              | 3                         | 5      |
| Diphtheria                                             |        |        |                                       | SOUTH- MIL     | (D) × 161                 | -      |
| Whooping Cough                                         |        |        |                                       | difficult bank | drast                     | -      |
| Meningococcal infection                                |        |        |                                       | 1              | to be once /in            | 1      |
| Acute poliomyelitis                                    |        |        |                                       | -              | -                         | -      |
| Measles                                                |        |        |                                       | -              |                           | -      |
| Other infective and parasitic                          | disea  | ses    |                                       |                | 4                         | 4      |
| Malignant neoplasm, stomach                            |        |        |                                       | 29             | 33                        | 62     |
| Malignant neoplasm, lung, bron                         | nchus  |        |                                       | 97             | 10                        | 107    |
| Malignant neoplasm, breast                             |        |        |                                       | Intlanton at   | 56                        | 56     |
| Malignant neoplasm, uterus                             |        |        |                                       | ner tares      | 11                        | 11     |
| Other malignant and lymphatic                          | neopl  | asms   |                                       | 86             | 100                       | 186    |
| Leukaemia, aleukaemia                                  |        |        |                                       | 4              | 7                         | 11     |
| Diabetes                                               |        |        |                                       | 6              | 14                        | 20     |
| Vascular lesions of nervous s                          | ystems |        | 28 /013                               | 60             | 128                       | 188    |
| Coronary disease, angina                               |        |        |                                       | 252            | 155                       | 407    |
| Hypertension with heart disease                        | se     |        | Breech                                | 10             | 17                        | 27     |
| Other heart disease                                    |        |        |                                       | 55             | 85                        | 140    |
| Other circulatory disease                              |        |        |                                       | 63             | 111                       | 174    |
| Influenza                                              |        |        |                                       | 1              | 2                         | 3      |
| Pneumonia                                              |        |        | · · · · · · · · · · · · · · · · · · · | 54             | 51                        | 105    |
| Bronchitis                                             |        |        | L. Hand                               | 131            | 80                        | 211    |
| Other diseases of respiratory                          |        |        |                                       | 4              | 11                        | 15     |
| Ulcer of stomach and duodenum                          |        |        |                                       | 13             | 2                         | 15     |
| Gastritis, enteritis and diar                          |        |        | Testere                               | 3              | 4                         | 7      |
| Nephritis and nephrosis                                |        | **     |                                       | 2              | 4                         | 6      |
| Hyperplasia of prostate                                |        |        |                                       | 6              | en la ter                 | 6      |
|                                                        | ••     |        |                                       |                | 3                         | 3      |
| Pregnancy, childbirth, abortic                         |        |        | · lasting                             | 13             | 16                        | 29     |
| Congenital malformations Other defined and ill-defined | diana  | **     |                                       | 70             | 73                        | 143    |
|                                                        |        | ises   |                                       | 9              | 6                         | 15     |
| Motor vehicle accidents                                |        |        | E Com                                 | 200            | 19                        | 33     |
| All other accidents                                    | **     | **     | **                                    | 14             | 19                        | 21     |
| Suicide                                                |        | **     |                                       | 14             | The state of the state of | 1      |
| Homicide, etc                                          | **     |        | **                                    | 1              | STANDOL AGOID             | 1      |
|                                                        |        |        |                                       | 1,008          | 1,014                     | 2,022  |
|                                                        |        |        |                                       | W Panda        | ord Court lab             | -      |
|                                                        |        | ACE M  | OPTALITY                              |                |                           |        |
|                                                        |        | AUE M  | ORTALITY                              | Males          | Females                   | To tal |
| No do no do manho                                      |        |        |                                       | 39             | 28                        | 67     |
| Under 4 weeks                                          |        |        | **                                    | 19             | 17                        | 36     |
| 4 weeks and under 1 year                               |        |        |                                       |                | 3                         | 11     |
| 1 - 4 years                                            |        |        |                                       | 8              |                           | 8      |
| 5 - 14 years                                           |        |        |                                       | 4              | 4                         |        |
| 15 - 24 years                                          |        |        |                                       | 15             | 6                         | 21     |
| 25 - 34 years                                          |        |        |                                       | 5              | 5                         | 10     |
| 35 - 44 years                                          |        |        | ** .50119                             | 25             | 17                        | 42     |
| 45 - 54 years                                          |        |        |                                       | 83             | 54                        | 137    |
| 55 - 64 years                                          |        |        |                                       | 205            | 156                       | 361    |
| 65 - 74 years                                          |        |        |                                       | 293            | 233                       | 526    |
| 75 years and over                                      |        |        | ***                                   | 312            | 491                       | 803    |
|                                                        |        |        |                                       | 1,008          | 1,014                     | 2,022  |
|                                                        |        |        |                                       | 1,000          | 1,011                     | 2,000  |