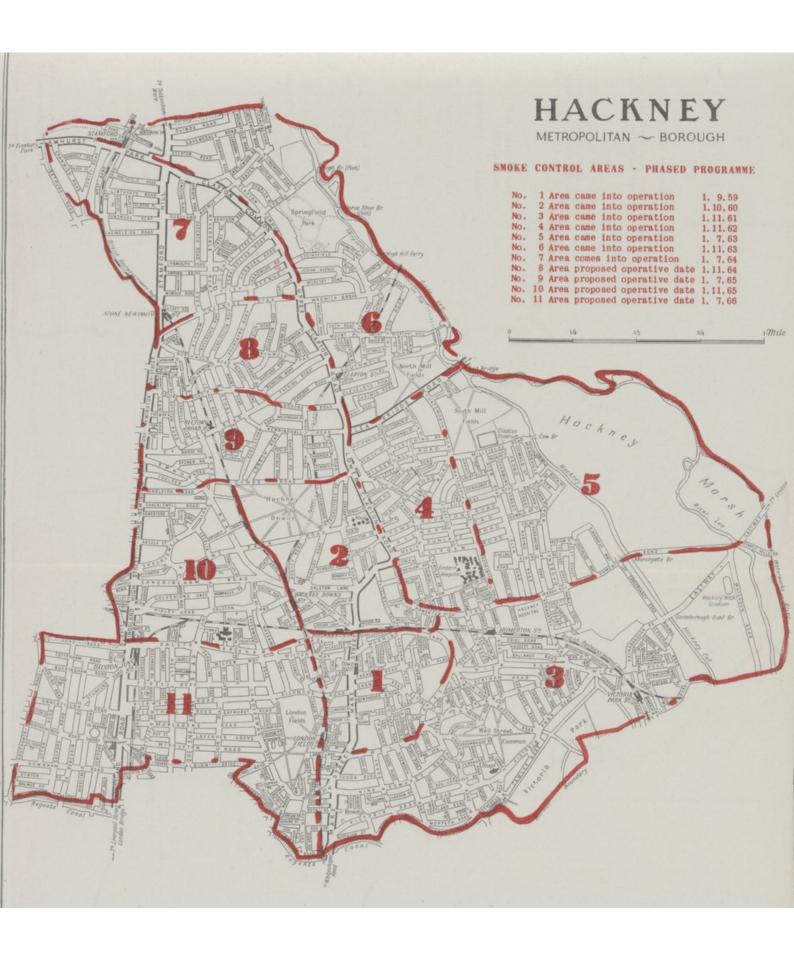

Atmospheric Pollution. In the phased programme for Smoke Control Areas, two further Orders were made. Orders numbered 6 and 7 were confirmed, and Order No. 8 was awaiting confirmation at the end of the year. The Ministry's Circular 69/63 altered considerably certain aspects of Smoke Control. The Circular, if implemented, might raise the cost to the authority considerably, and has been the subject of discussion at various meetings at which fuel producers have been represented.