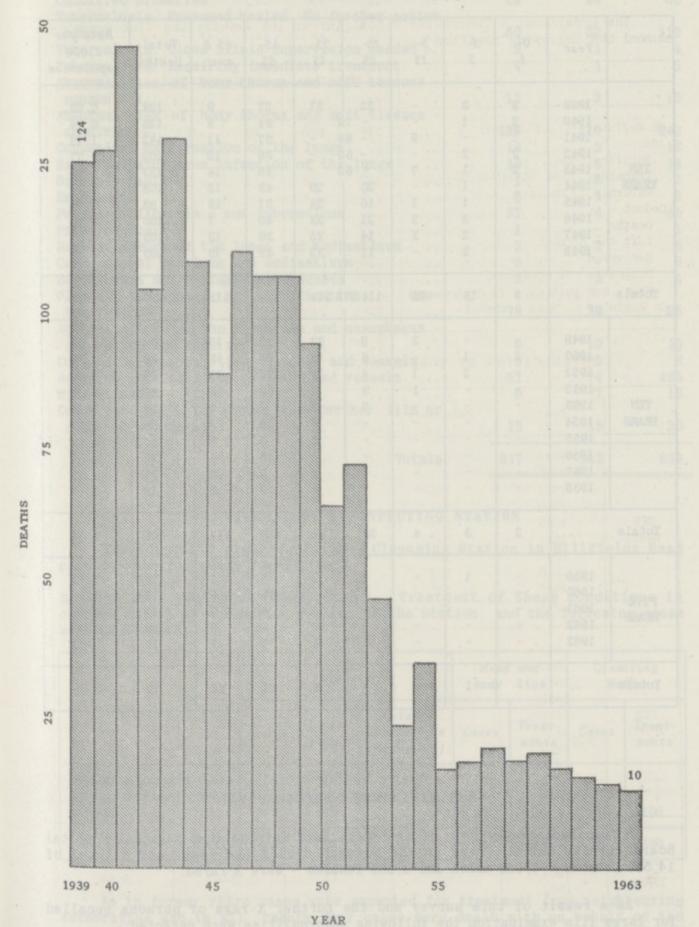

| 1963 | 88        | 9                 | 97    | 0.59                      |

## TUBERCULOSIS DEATHS 1939-1963



DEATHS AND DEATH RATES FROM TUBERCULOSIS 1939-1963

| ored t        | Year     | 0-<br>1  | 1-<br>5 | 5-<br>15 | 15-<br>25 | 25-<br>45 | 45-<br>65 | 65 & over | Total<br>Deaths | Rate per<br>1,000<br>population |
|---------------|----------|----------|---------|----------|-----------|-----------|-----------|-----------|-----------------|---------------------------------|
|               | 1939     | 2        | 3       | -        | 32        | 51        | 27        | 9         | 124             | 0.63                            |
|               | 1940     | 2        | 1       | -        | - 7       | 9 -       | 34        | 9         | 125             | 0.74                            |
|               | 1941     | 1        | -       | 9        | - 8       | 4 -       | 37        | 11