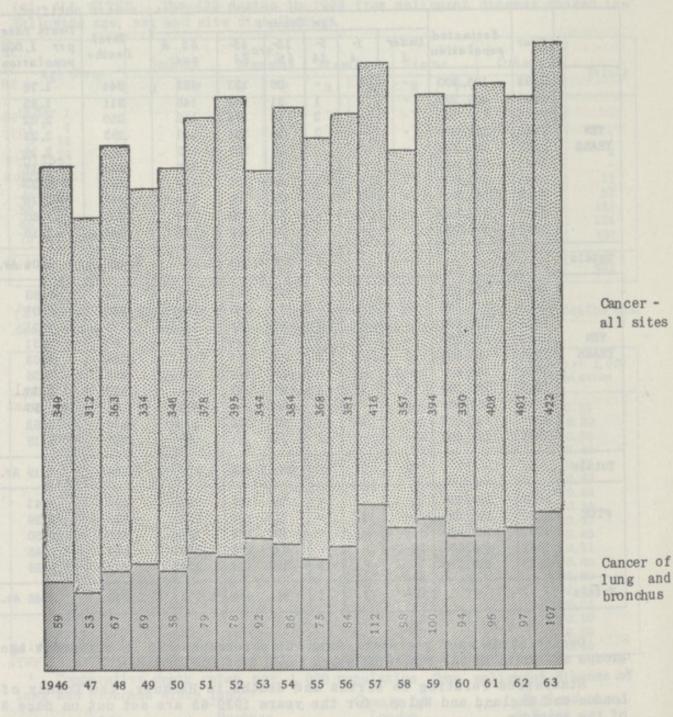

Malignant disease Malignant disease in all sites was responsible for 422 deaths as compared with 401 in 1962, whilst malignant disease of the lung and bronchus claimed 97 male and 10 female lives.

Accidental deaths. Motor vehicle accidents were responsible for 9 male and 7 female deaths, and all other accidents accounted for 33 deaths.

MARRIAGES. Marriages to the number of 1,712 were solemnised in the borough, giving a marriage rate of 10.49 per thousand of the home population. The rate for England and Wales was 7.4.

|                                                        | CA     | USES   | OF DEATH                              |                |                           |        |
|--------------------------------------------------------|--------|--------|---------------------------------------|----------------|---------------------------|--------|
|                                                        | HORE   | PER OU | THO KY DYA                            | Males          | Females                   | Total  |
| Tuberculosis, respiratory                              |        |        |                                       | 7              | 1                         | 8      |
| Tuberculosis, other forms                              |        |        |                                       | 1              | 1                         | 2      |
| Syphilitic disease                                     |        |        |                                       | 2              | 3                         | 5      |
| Diphtheria                                             |        |        |                                       | SOUTH- MIL     | (D) × 161                 | -      |
| Whooping Cough                                         |        |        |                                       | difficult bank | drast                     | -      |
| Meningococcal infection                                |        |        |                                       | 1              | to be once /in            | 1      |
| Acute poliomyelitis                                    |        |        |                                       | -              | -                         | -      |
| Measles                                                |        |        |                                       | -              |                           | -      |
| Other infective and parasitic                          | disea  | ses    |                                       |                | 4                         | 4      |
| Malignant neoplasm, stomach                            |        |        |                                       | 29             | 33                        | 62     |
| Malignant neoplasm, lung, bron                         | nchus  |        |                                       | 97             | 10                        | 107    |
| Malignant neoplasm, breast                             |        |        |                                       | Intlanton at   | 56                        | 56     |
| Malignant neoplasm, uterus                             |        |        |                                       | ner tares      | 11                        | 11     |
| Other malignant and lymphatic                          | neopl  | asms   |                                       | 86             | 100                       | 186    |
| Leukaemia, aleukaemia                                  |        |        |                                       | 4              | 7                         | 11     |
| Diabetes                                               |        |        |                                       | 6              | 14                        | 20     |
| Vascular lesions of nervous s                          | ystems |        | 28 /013                               | 60             | 128                       | 188    |
| Coronary disease, angina                               |        |        |                                       | 252            | 155                       | 407    |
| Hypertension with heart disease                        | se     |        | Breech                                | 10             | 17                        | 27     |
| Other heart disease                                    |        |        |                                       | 55             | 85                        | 140    |
| Other circulatory disease                              |        |        |                                       | 63             | 111                       | 174    |
| Influenza                                              |        |        |                                       | 1              | 2                         | 3      |
| Pneumonia                                              |        |        | · · · · · · · · · · · · · · · · · · · | 54             | 51                        | 105    |
| Bronchitis                                             |        |        | L. Hand                               | 131            | 80                        | 211    |
| Other diseases of respiratory                          |        |        |                                       | 4              | 11                        | 15     |
| Ulcer of stomach and duodenum                          |        |        |                                       | 13             | 2                         | 15     |
| Gastritis, enteritis and diar                          |        |        | Testere                               | 3              | 4                         | 7      |
| Nephritis and nephrosis                                |        | **     |                                       | 2              | 4                         | 6      |
| Hyperplasia of prostate                                |        |        |                                       | 6              | en la ter                 | 6      |
|                                                        | ••     |        |                                       |                | 3                         | 3      |
| Pregnancy, childbirth, abortic                         |        |        | · lasting                             | 13             | 16                        | 29     |
| Congenital malformations Other defined and ill-defined | diana  | **     |                                       | 70             | 73                        | 143    |
|                                                        |        | ises   |                                       | 9              | 6                         | 15     |
| Motor vehicle accidents                                |        |        | E Com                                 | 200            | 19                        | 33     |
| All other accidents                                    | **     | **     | **                                    | 14             | 19                        | 21     |
| Suicide                                                |        | **     |                                       | 14             | The state of the state of | 1      |
| Homicide, etc                                          | **     |        | **                                    | 1              | STANDOL AGOID             | 1      |
|                                                        |        |        |                                       | 1,008          | 1,014                     | 2,022  |
|                                                        |        |        |                                       | W Panda        | ord Court lab             | -      |
|                                                        |        | ACE M  | OPTALITY                              |                |                           |        |
|                                                        |        | AUE M  | ORTALITY                              | Males          | Females                   | To tal |
| No do no do manho                                      |        |        |                                       | 39             | 28                        | 67     |
| Under 4 weeks                                          |        |        | **                                    | 19             | 17                        | 36     |
| 4 weeks and under 1 year                               |        |        |                                       |                | 3                         | 11     |
| 1 - 4 years                                            |        |        |                                       | 8              |                           | 8      |
| 5 - 14 years                                           |        |        |                                       | 4              | 4                         |        |
| 15 - 24 years                                          |        |        |                                       | 15             | 6                         | 21     |
| 25 - 34 years                                          |        |        |                                       | 5              | 5                         | 10     |
| 35 - 44 years                                          |        |        | ** .50119                             | 25             | 17                        | 42     |
| 45 - 54 years                                          |        |        |                                       | 83             | 54                        | 137    |
| 55 - 64 years                                          |        |        |                                       | 205            | 156                       | 361    |
| 65 - 74 years                                          |        |        |                                       | 293            | 233                       | 526    |
| 75 years and over                                      |        |        | ***                                   | 312            | 491                       | 803    |
|                                                        |        |        |                                       | 1,008          | 1,014                     | 2,022  |
|                                                        |        |        |                                       | 1,000          | 1,011                     | 2,000  |