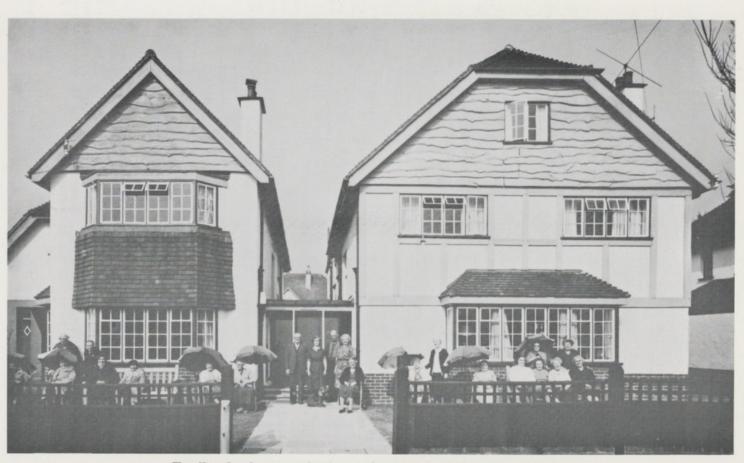

Welfare of Aged Persons. The Chalfonts Holiday Hotel at Bognor Regis continued to provide a very much appreciated service for the older people of the Borough. The need was such that when the house adjoining the Hotel came on the market the Council decided to acquire it with a view to extending the Hotel. At the end of the year works of adaptation and conversion were put in hand, and the extension was opened in April 1964. The number of guests who can be accommodated has been increased from 20 to 34. The number of people who have visited Chalfonts during the year was 819, giving a total of 2,519 persons accommodated at the Hotel since it was opened in 1961. The Council further extended its Meals on Wheels service and by the end of the year three vans were operating each capable of carrying 50 complete meals. The number of meals served by the department was 27,671.