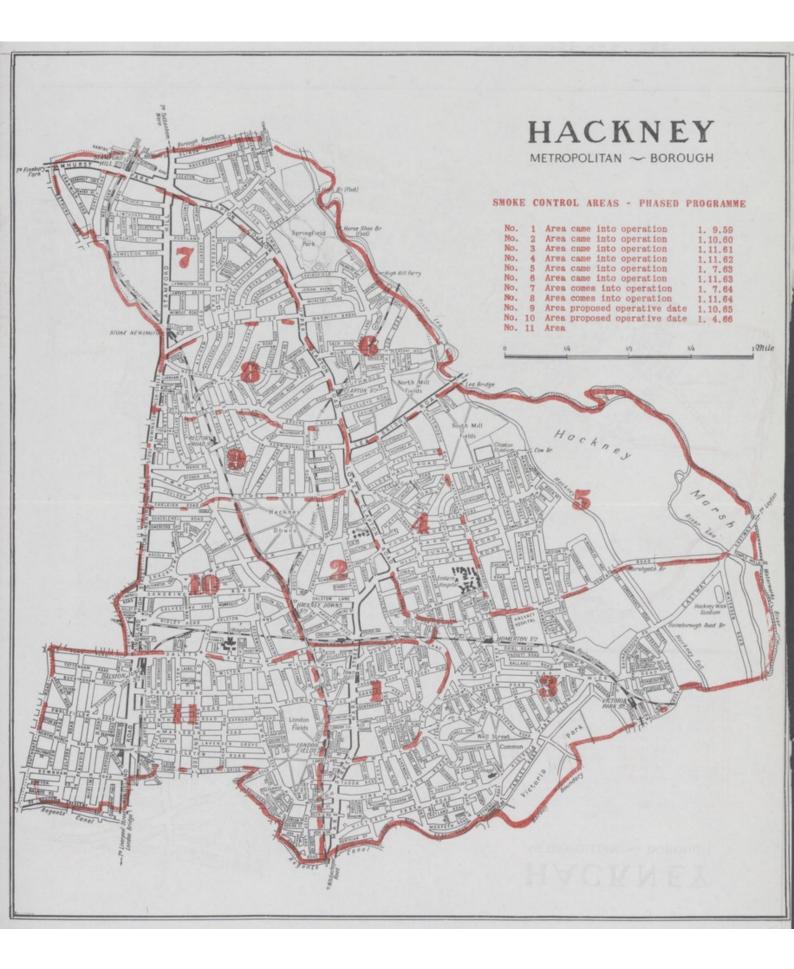

Atmospheric Pollution. In the phased programme for Smoke Control Areas, two further Orders were made. Orders numbered 6 and 7 were confirmed, and Order No. 8 was awaiting confirmation at the end of the year. The Ministry's Circular 69/63 altered considerably certain aspects of Smoke Control. The Circular, if implemented, might raise the cost to the authority considerably, and has been the subject of discussion at various meetings at which fuel producers have been represented.