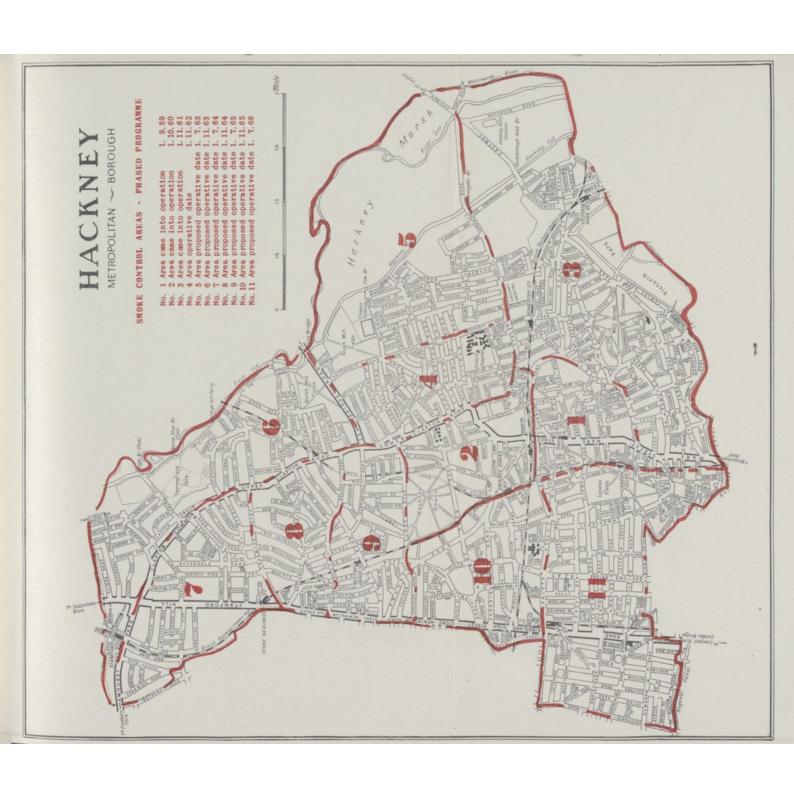

Atmospheric Pollution. In the light of experience gained as a result of the first three smoke control orders it was decided to revise the phased programme of smoke control areas. Under the new Scheme instead of making one order to cover a very large area each year, the same area will be dealt with in two stages by orders coming into operation at approximately six-monthly intervals. In February, the Minister confirmed the No. 4 Smoke Control Order which will come into operation on the 1st November, 1962. The order in respect of the No. 5 area, made by the Council in March of the current year with a view to its coming into operation on the 1st July, 1963, is awaiting the Minister's confirmation. As a result of the Orders made up to the time of writing, some 1,708 acres, or slightly more than half the total acreage of the Borough will be smoke controlled by the 1st July, 1963. A Variation Order was made in

respect of the Hackney No. 2 (Central) Smoke Control Order exempting furnaces constructed or adapted to consume wood waste.

Public Health Inspection Staff. The establishment of twenty Inspectors, which provides for a Chief Public Health Inspector, a Senior Housing Inspector, a Senior District Inspector, two Food Inspectors, a Clean Air Inspector and fourteen District Inspectors, was full at the beginning of the year. During the year there were four resignations, and two new appointments were made, with the result that at the end of the year there were two vacancies. One Pupil obtained the Certificate of the Public Health Inspectors Education Board during the year, and five were in training at the end of the year.