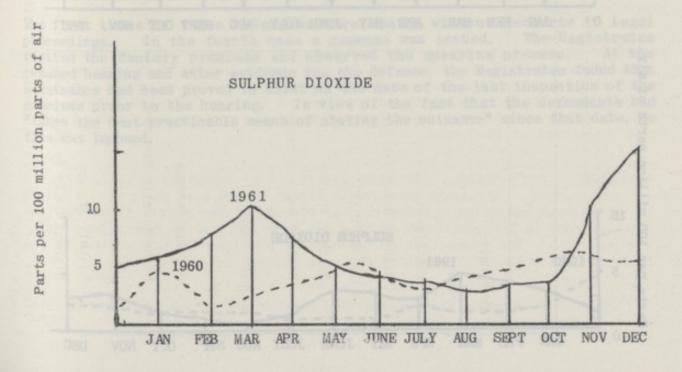

Atmospheric Pollution. In the light of experience gained as a result of the first three smoke control orders it was decided to revise the phased programme of smoke control areas. Under the new Scheme instead of making one order to cover a very large area each year, the same area will be dealt with in two stages by orders coming into operation at approximately six-monthly intervals. In February, the Minister confirmed the No. 4 Smoke Control Order which will come into operation on the 1st November, 1962. The order in respect of the No. 5 area, made by the Council in March of the current year with a view to its coming into operation on the 1st July, 1963, is awaiting the Minister's confirmation. As a result of the Orders made up to the time of writing, some 1,708 acres, or slightly more than half the total acreage of the Borough will be smoke controlled by the 1st July, 1963. A Variation Order was made in