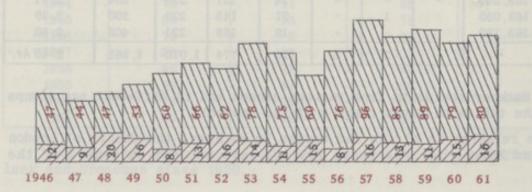

The number of live births was 3,600 giving a birth rate of 22.06 for Hackney against a rate of 18.7 for the County of London and 17.4 for England and Wales. The corrected birth rate for Hackney after applying the "area comparability" factor of 0.94 was 20.74. The 83 deaths of infants under one year of age was an increase of 33 on the previous year and gave an infantile mortality rate of 23.05 - the corresponding rates for the County of London and for England and Wales were 21.5 and 21.6 respectively. There were two deaths of women from causes associated with pregnancy or childbirth.

Infant mortality. There were 83 deaths of children under one year, giving an infant mortality rate of 23.05 per thousand live births, as compared with a rate of 21.5 for the County of London and 21.6 for England and Wales. The rate for England and Wales is the lowest ever recorded, being 0.3 per 1,000 below that for 1960, the previous lowest. Comparable infant mortality figures for Hackney, London and England and Wales for the last five years:

| DWS         | gneo  | 1961  | 1960   | 1959  | 1958  | 1957  |
|-------------|-------|-------|--------|-------|-------|-------|
| Hackney     |       | 23.05 | 15. 43 | 20.61 | 20.09 | 20.27 |
| London      |       | 21.5  | 21.6   | 22.3  | 22.6  | 21.9  |
| England and | Wales | 21.6  | 21.9   | 22.2  | 22.6  | 23.1  |

From the following table it will be seen that of the 83 infant deaths, 54 occurred in the first four weeks of life, and 31 of these occurred in the first 24 hours. Some 25 deaths were associated with prematurity, and congenital malformations accounted for 21.