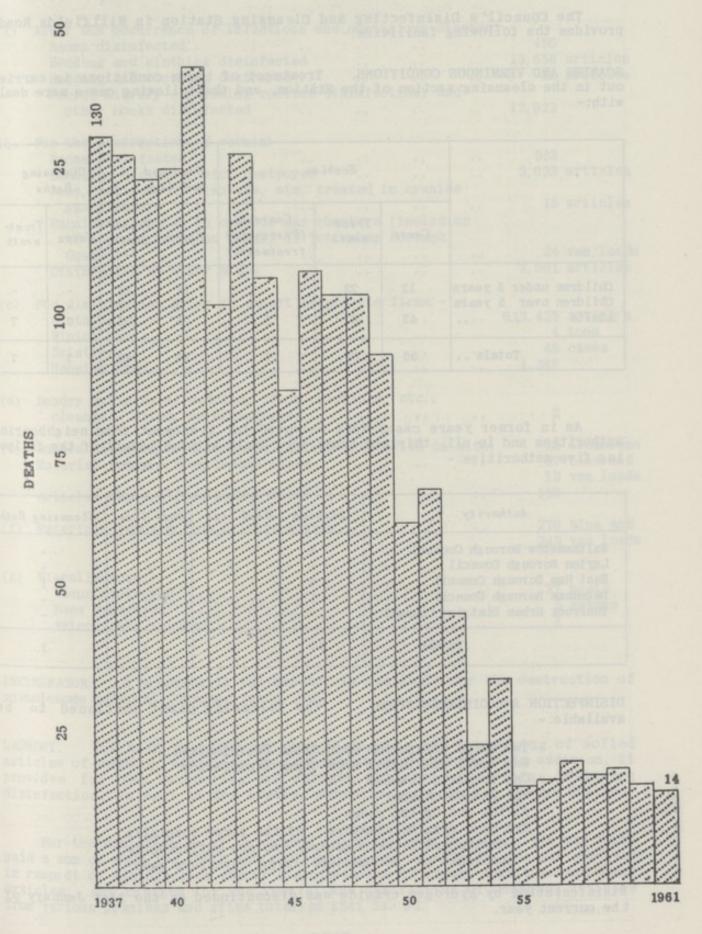

### CAUSES OF DEATH

|                                |           | -     |    |         |         |       |
|--------------------------------|-----------|-------|----|---------|---------|-------|
|                                |           |       |    | Males   | Females | Total |
| Tuberculosis, respiratory      |           |       |    | 10      | 2       | 12    |
| Tuberculosis, other forms      |           |       |    | 1       | 1       | 2     |
| Syphilitic disease             |           |       |    | 1       | 3       | 4     |
| Diphtheria                     |           |       |    | -       | 200     | -     |
| Whooping Cough                 |           |       |    | -       |         | -     |
| Meningococcal infection        |           |       |    | -       |         | -     |
| Acute poliomyelitis            |           |       |    | -       | _       | -     |
| Measles                        | 10. 000   |       |    | -       | 100     | -     |
| Other infective and parasitic  |           |       |    | 3       | 1       | 4     |
| Malignant neoplasm, stomach    |           |       |    | 25      | 39      | 64    |
| Malignant neoplasm, lung, bron |           |       |    | 80      | 16      | 96    |
|                                |           |       |    | 00      | 44      | 44    |
| Malignant neoplasm, uterus     |           | ***   |    | R NO TI | 11      | 11    |
| Other malignant and lymphatic  |           |       |    | 95      | 98      | 193   |
|                                |           |       |    |         |         | 155   |
|                                |           |       |    | 7 =     | 8       |       |
| Diabetes                       |           |       | ** | 5       | 9       | 14    |
| Vascular lesions of nervous sy |           |       |    | 79      | 105     | 184   |
| Coronary disease, angina       |           |       |    | 188     | 129     | 317   |
| Hypertension with heart diseas | e         |       |    | 11      | 18      | 29    |
| Other heart disease            |           |       |    | 82      | 156     | 238   |
| Other circulatory disease      |           |       |    | 44      | 64      | 108   |
| Influenza                      |           |       |    | 8       | 5       | 13    |
| Pneumonia                      |           |       |    | 45      | 45      | 90    |
| Bronchitis                     | 7.4 000   |       |    | 111     | 61      | 172   |
| Other diseases of respiratory  | system    |       |    | 11      | 7       | 18    |
| Ulcer of stomach and duodenum  |           |       |    | 11      | 9       | 20    |
| Gastritis, enteritis and diarr |           |       |    | 3       | 2       | 5     |
|                                |           |       |    | 4       | 8       | 12    |
| Hyperplasia of prostate        |           |       |    | 7       | -       | 7     |
| Pregnancy, childbirth, abortio |           |       |    | -       | 2       | 2     |
|                                |           |       |    | 13      | 14      | 27    |
| Other defined and ill-defined  |           |       |    | 78      | 78      | 156   |
| Motor vehicle accidents        |           |       |    | - 5     | 3       | 8     |
| 411 - 45                       |           |       |    | 11      | 15      | 26    |
| Suicide                        | **        |       |    | 18.     | 9       | 27    |
|                                |           | **    |    |         | 9       | 1     |
| Homicide, etc                  |           |       |    | _1      |         |       |
|                                |           |       |    | 957     | 962     | 1,919 |
|                                |           |       |    | -       |         |       |
|                                | AGE MO    | RTALI | TY |         |         |       |
|                                | -         |       |    | Males   | Females | Total |
| V-1 4                          |           |       |    |         |         | 83    |
| Under 1 year                   |           | * *   |    | 42      | 41      | 10    |
| 1 - 4 years                    |           |       |    | 6       | 4       |       |
| 5 - 14 years                   |           |       |    | 5       | 1       | 6     |
| 15 - 24 years                  |           |       |    | 6       | 7       | 13    |
| 25 - 44 years                  |           |       |    | 39      | 22      | 61    |
| 45 - 64 years                  |           |       | "  | 282     | 191     | 473   |
| 65 - 74 years                  |           |       |    | 273     | 244     | 517   |
| 75 years and over              |           | 00    |    | 304     | 452     | 756   |
|                                | 3 (636 1) |       |    |         | -       | 1,919 |
|                                |           |       |    | 957     | 962     | 1,010 |