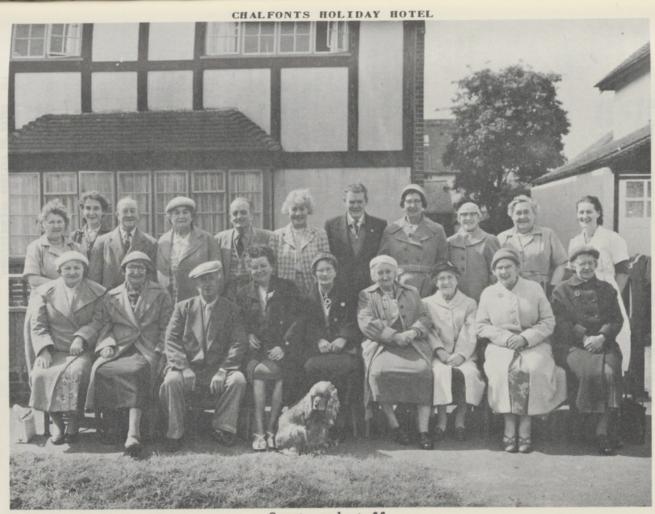

Welfare of Aged Persons. The Chalfonts Holiday Hotel at Bognor Regis was opened for the reception of guests on April 17th. The duration of the holiday is normally one week, Monday to Monday, and by the end of the year some 637 persons had one week's holiday, and 35 had a holiday of two weeks. This scheme of providing a rest and change for elderly men and women who have not had a holiday for some time, and who are unlikely to be able to make their own holiday arrangements has proved to be a most satisfactory extension of old people's welfare work.