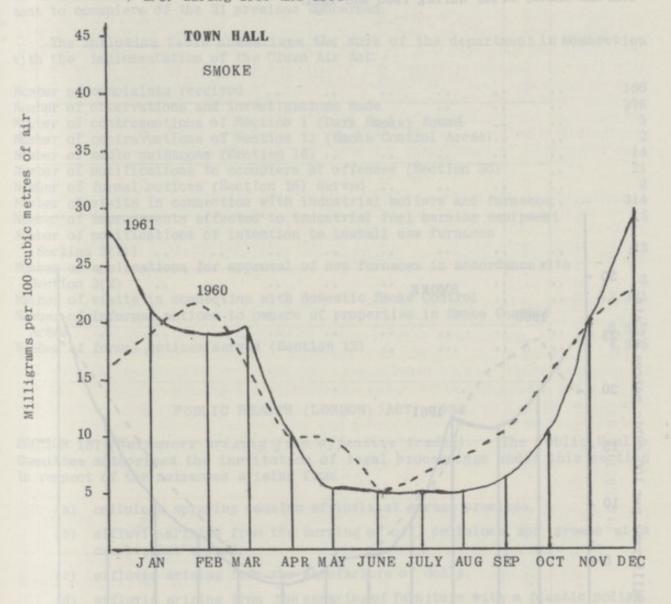

Atmospheric Pollution. In the light of experience gained as a result of the first three smoke control orders it was decided to revise the phased programme of smoke control areas. Under the new Scheme instead of making one order to cover a very large area each year, the same area will be dealt with in two stages by orders coming into operation at approximately six-monthly intervals. In February, the Minister confirmed the No. 4 Smoke Control Order which will come into operation on the 1st November, 1962. The order in respect of the No. 5 area, made by the Council in March of the current year with a view to its coming into operation on the 1st July, 1963, is awaiting the Minister's confirmation. As a result of the Orders made up to the time of writing, some 1,708 acres, or slightly more than half the total acreage of the Borough will be smoke controlled by the 1st July, 1963. A Variation Order was made in