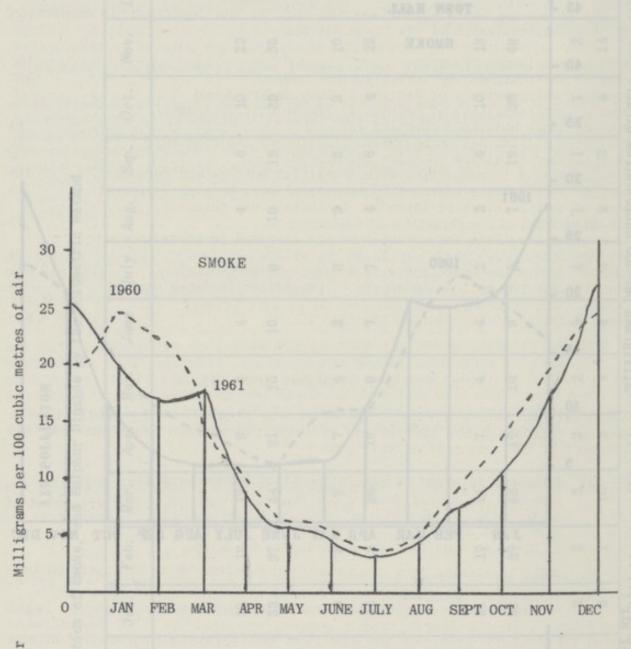

Atmospheric Pollution. In the light of experience gained as a result of the first three smoke control orders it was decided to revise the phased programme of smoke control areas. Under the new Scheme instead of making one order to cover a very large area each year, the same area will be dealt with in two stages by orders coming into operation at approximately six-monthly intervals. In February, the Minister confirmed the No. 4 Smoke Control Order which will come into operation on the 1st November, 1962. The order in respect of the No. 5 area, made by the Council in March of the current year with a view to its coming into operation on the 1st July, 1963, is awaiting the Minister's confirmation. As a result of the Orders made up to the time of writing, some 1,708 acres, or slightly more than half the total acreage of the Borough will be smoke controlled by the 1st July, 1963. A Variation Order was made in