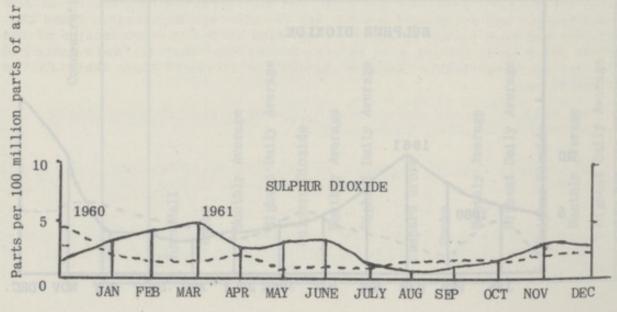

Atmospheric Pollution. In the light of experience gained as a result of the first three smoke control orders it was decided to revise the phased programme of smoke control areas. Under the new Scheme instead of making one order to cover a very large area each year, the same area will be dealt with in two stages by orders coming into operation at approximately six-monthly intervals. In February, the Minister confirmed the No. 4 Smoke Control Order which will come into operation on the 1st November, 1962. The order in respect of the No. 5 area, made by the Council in March of the current year with a view to its coming into operation on the 1st July, 1963, is awaiting the Minister's confirmation. As a result of the Orders made up to the time of writing, some 1,708 acres, or slightly more than half the total acreage of the Borough will be smoke controlled by the 1st July, 1963. A Variation Order was made in

respect of the Hackney No. 2 (Central) Smoke Control Order exempting furnaces constructed or adapted to consume wood waste.

Public Health Inspection Staff. The establishment of twenty Inspectors, which provides for a Chief Public Health Inspector, a Senior Housing Inspector, a Senior District Inspector, two Food Inspectors, a Clean Air Inspector and fourteen District Inspectors, was full at the beginning of the year. During the year there were four resignations, and two new appointments were made, with the result that at the end of the year there were two vacancies. One Pupil obtained the Certificate of the Public Health Inspectors Education Board during the year, and five were in training at the end of the year.