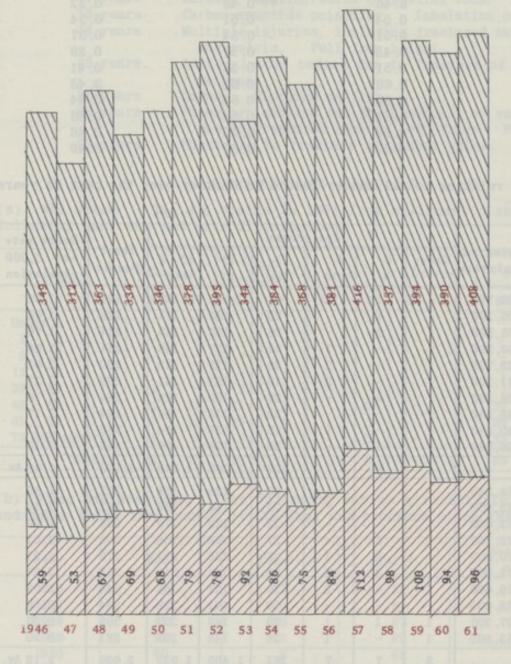

Statistics. The Registrar General's estimate of the mid-year population was 163,180, an increase of 130 persons on the previous year. There were 957 male and 962 female deaths, a total of 1,919 deaths from all causes, as compared with 1,779 in 1960. The crude death rate per thousand of the population for the borough was 11.76 as compared with a rate of 11.9 for the County of London and of 12.0 for England and Wales. The corrected death rate for Hackney after applying the "area comparability" factor of 1.07 was 12.58.

| Talat tyles a |         | Hackney                 | England<br>and<br>Wales |
|-------------------------------------------------------------------------------------------------------------------------------------------------------------------------------------------------------------------------------------------------------------------------------------------------------------------------------------------------------------------------------------------------------------------------------------------------------------------------------------------------------------------------------------------------------------------------------------------------------------------------------------------------------------------------------------------------------------------------------------------------------------------------------------------------------------------------------------------------------------------------------------------------------------------------------------------------------------------------------------------------------------------------------------------------------------------------------------------------------------------------------------------------------------------------------------------------------------------------------------------------------------------------------------------------------------------------------------------------------------------------------------------------------------------------------------------------------------------------------------------------------------------------------------------------------------------------------------------------------------------------------------------------------------------------------------------------------------------------------------------------------------------------------------------------------------------------------------------------------------------------------------------------------------------------------------------------------------------------------------------------------------------------------------------------------------------------------------------------------------------------------|---------|-------------------------|-------------------------|
| NEO-NATAL MORTALITY RATE - All Infants per 1,000 live births Legitimate infants per 1,000 legitimate                                                                                                                                                                                                                                                                                                                                                                                                                                                                                                                                                                                                                                                                                                                                                                                                                                                                                                                                                                                                                                                                                                                                                                                                                                                                                                                                                                                                                                                                                                                                                                                                                                                                                                                                                                                                                                                                                                                                                                                                                          |         | 14.72                   | 15.5                    |
| live births                                                                                                                                                                                                                                                                                                                                                                                                                                                                                                                                                                                                                                                                                                                                                                                                                                                                                                                                                                                                                                                                                                                                                                                                                                                                                                                                                                                                                                                                                                                                                                                                                                                                                                                                                                                                                                                                                                                                                                                                                                                                                                                   |         | 16.10                   |                         |
| live births                                                                                                                                                                                                                                                                                                                                                                                                                                                                                                                                                                                                                                                                                                                                                                                                                                                                                                                                                                                                                                                                                                                                                                                                                                                                                                                                                                                                                                                                                                                                                                                                                                                                                                                                                                                                                                                                                                                                                                                                                                                                                                                   |         | 7.18                    |                         |
| EARLY NEO-NATAL MORTALITY RATE (Deaths of infants under one week)                                                                                                                                                                                                                                                                                                                                                                                                                                                                                                                                                                                                                                                                                                                                                                                                                                                                                                                                                                                                                                                                                                                                                                                                                                                                                                                                                                                                                                                                                                                                                                                                                                                                                                                                                                                                                                                                                                                                                                                                                                                             |         | 13.61                   |                         |
|                                                                                                                                                                                                                                                                                                                                                                                                                                                                                                                                                                                                                                                                                                                                                                                                                                                                                                                                                                                                                                                                                                                                                                                                                                                                                                                                                                                                                                                                                                                                                                                                                                                                                                                                                                                                                                                                                                                                                                                                                                                                                                                               | Total   | Male                    | Female                  |
| PERINATAL MORTALITY (48 Still births and 49 deaths of infants under one week)                                                                                                                                                                                                                                                                                                                                                                                                                                                                                                                                                                                                                                                                                                                                                                                                                                                                                                                                                                                                                                                                                                                                                                                                                                                                                                                                                                                                                                                                                                                                                                                                                                                                                                                                                                                                                                                                                                                                                                                                                                                 | 97      | 54                      | 43                      |
| 01 07 10 10 10 10 10 10 10 10 10 10 10 10 10                                                                                                                                                                                                                                                                                                                                                                                                                                                                                                                                                                                                                                                                                                                                                                                                                                                                                                                                                                                                                                                                                                                                                                                                                                                                                                                                                                                                                                                                                                                                                                                                                                                                                                                                                                                                                                                                                                                                                                                                                                                                                  |         | Hackney                 | England<br>and<br>Wales |
| PERINATAL DEATH RATE PER 1,000 live and still births                                                                                                                                                                                                                                                                                                                                                                                                                                                                                                                                                                                                                                                                                                                                                                                                                                                                                                                                                                                                                                                                                                                                                                                                                                                                                                                                                                                                                                                                                                                                                                                                                                                                                                                                                                                                                                                                                                                                                                                                                                                                          |         | 26.59                   | 32. 2                   |
| MATERNAL DEATHS (Including abortion)                                                                                                                                                                                                                                                                                                                                                                                                                                                                                                                                                                                                                                                                                                                                                                                                                                                                                                                                                                                                                                                                                                                                                                                                                                                                                                                                                                                                                                                                                                                                                                                                                                                                                                                                                                                                                                                                                                                                                                                                                                                                                          |         | 2                       | 274                     |
| MATERNAL MORTALITY - Death rates per 1,000 live and still births - Maternal causes, excluding abortion Due to abortion                                                                                                                                                                                                                                                                                                                                                                                                                                                                                                                                                                                                                                                                                                                                                                                                                                                                                                                                                                                                                                                                                                                                                                                                                                                                                                                                                                                                                                                                                                                                                                                                                                                                                                                                                                                                                                                                                                                                                                                                        |         | 0. 27<br>0. 27<br>0. 55 | 0.27<br>0.07<br>0.33    |
| DEATHS                                                                                                                                                                                                                                                                                                                                                                                                                                                                                                                                                                                                                                                                                                                                                                                                                                                                                                                                                                                                                                                                                                                                                                                                                                                                                                                                                                                                                                                                                                                                                                                                                                                                                                                                                                                                                                                                                                                                                                                                                                                                                                                        |         |                         |                         |
|                                                                                                                                                                                                                                                                                                                                                                                                                                                                                                                                                                                                                                                                                                                                                                                                                                                                                                                                                                                                                                                                                                                                                                                                                                                                                                                                                                                                                                                                                                                                                                                                                                                                                                                                                                                                                                                                                                                                                                                                                                                                                                                               |         |                         | objetch                 |
|                                                                                                                                                                                                                                                                                                                                                                                                                                                                                                                                                                                                                                                                                                                                                                                                                                                                                                                                                                                                                                                                                                                                                                                                                                                                                                                                                                                                                                                                                                                                                                                                                                                                                                                                                                                                                                                                                                                                                                                                                                                                                                                               | Total   |                         | Female                  |
| All causes                                                                                                                                                                                                                                                                                                                                                                                                                                                                                                                                                                                                                                                                                                                                                                                                                                                                                                                                                                                                                                                                                                                                                                                                                                                                                                                                                                                                                                                                                                                                                                                                                                                                                                                                                                                                                                                                                                                                                                                                                                                                                                                    | 1, 919  | 957                     | 962                     |
|                                                                                                                                                                                                                                                                                                                                                                                                                                                                                                                                                                                                                                                                                                                                                                                                                                                                                                                                                                                                                                                                                                                                                                                                                                                                                                                                                                                                                                                                                                                                                                                                                                                                                                                                                                                                                                                                                                                                                                                                                                                                                                                               | Hackney | County<br>of<br>London  | England<br>and<br>Wales |
| DEATH RATE (CRUDE) PER 1,000 POPULATION                                                                                                                                                                                                                                                                                                                                                                                                                                                                                                                                                                                                                                                                                                                                                                                                                                                                                                                                                                                                                                                                                                                                                                                                                                                                                                                                                                                                                                                                                                                                                                                                                                                                                                                                                                                                                                                                                                                                                                                                                                                                                       | 11.76   | 11.9                    | 12.0                    |
| Death rate after applying "Area Comparability" factor of 1.07                                                                                                                                                                                                                                                                                                                                                                                                                                                                                                                                                                                                                                                                                                                                                                                                                                                                                                                                                                                                                                                                                                                                                                                                                                                                                                                                                                                                                                                                                                                                                                                                                                                                                                                                                                                                                                                                                                                                                                                                                                                                 | 12.58   |                         |                         |
| TUBERCULOSIS DEATH RATE PER 1,000 POPULATION                                                                                                                                                                                                                                                                                                                                                                                                                                                                                                                                                                                                                                                                                                                                                                                                                                                                                                                                                                                                                                                                                                                                                                                                                                                                                                                                                                                                                                                                                                                                                                                                                                                                                                                                                                                                                                                                                                                                                                                                                                                                                  | 0.08    | 0.10                    | 0.07                    |