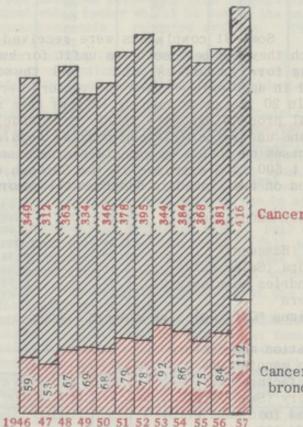

Malignant disease. There was a total of 416 deaths from malignant disease in all sites, an increase of 35 on the previous year, giving a rate of 2.52 per thousand of the population, as compared with a rate of 2.09 for England and Wales. Malignant disease of the lung and bronchus accounted for 112 deaths, as compared with 84 in 1956, resulting in a rate of 0.68 per thousand of the population for Hackney; the corresponding rate for England and Wales was 0.43.