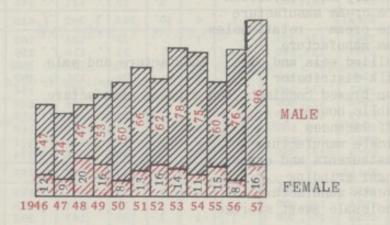

Statistics. The mid-year population of the Borough as estimated by the Registrar General was 165,000 persons, 800 less than the previous year. Deaths from all causes totalled 1,818 as compared with 1,845 in 1956; there were 994 male deaths and 824 female deaths. The *crude death rate* per thousand of the population was 11.02, and the rate for England and Wales 11.5. The corrected Hackney death rate after the application of the "area comparability factor" of 1.11 was 12.23; this factor takes into account the age and sex distribution of the population, and the corrected rate is, therefore, a more accurate one for comparison with other areas.

Accidental deaths. Motor vehicle accidents were responsible for 21 deaths, six more than in the previous year. All other types of accidents accounted for 32 deaths, and five of these were children under the age of 15 years. Accidents in the home resulted in twelve deaths, and seven of these were persons aged 60 years and over.