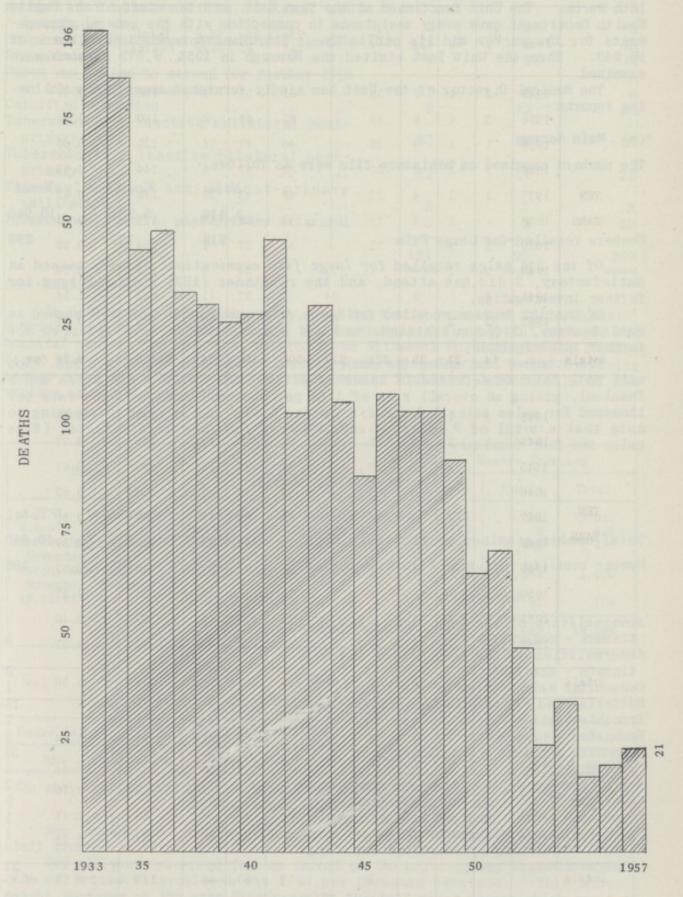

Statistics. The mid-year population of the Borough as estimated by the Registrar General was 165,000 persons, 800 less than the previous year. Deaths from all causes totalled 1,818 as compared with 1,845 in 1956; there were 994 male deaths and 824 female deaths. The *crude death rate* per thousand of the population was 11.02, and the rate for England and Wales 11.5. The corrected Hackney death rate after the application of the "area comparability factor" of 1.11 was 12.23; this factor takes into account the age and sex distribution of the population, and the corrected rate is, therefore, a more accurate one for comparison with other areas.

The total number of live births was 2,614 (2,470 in 1956) giving a birth rate of 15.84 per thousand of the population, as compared with a rate of 16.1 for England and Wales. The corrected rate for Hackney after applying the appropriate "area comparability factor" of 0.93 was 14.73. The number of deaths of infants under one year was 53, giving an *infantile mortality rate* per thousand live births of 20.27; the rate for England and Wales was 23.1. There was one death from causes associated with pregnancy giving a *maternal mortality rate* of 0.37 as compared with a rate of 0.47 for England and Wales.