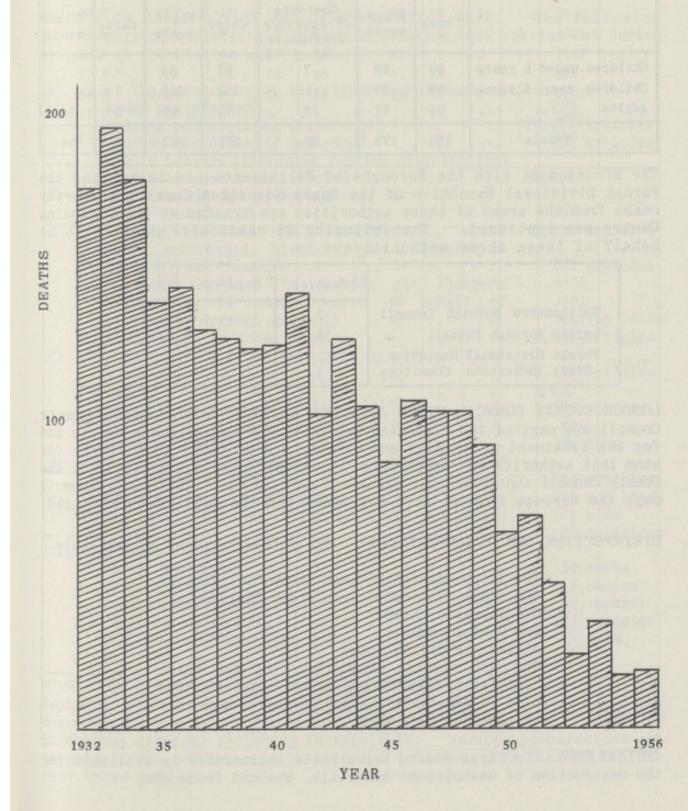

Tuberculosis. Notifications of tuberculosis were 123 as compared with 129 in the previous year, and the total deaths from this disease were 18. The death rate per thousand of the population was 0.11 for Hackney, as compared with a rate of 0.12 (provisional) for England and Wales. B.C.G. vaccination was given to 1,059 school children, and to 169 child contacts. The remarkable decline in the mortality and morbidity from tuberculosis is probably the outstanding conquest in the field of health in recent years. The tables in the section of the report dealing with tuberculosis give details of the declining death rate in Hackney.