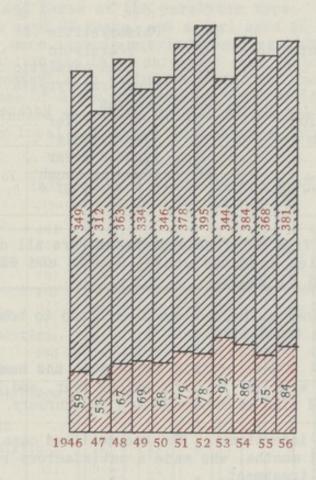

Malignant disease in all sites claimed 381 deaths as compared with 368 in the previous year. The 84 deaths from malignant disease of the lung and bronchus were nine more than in 1955. The death rate from cancer of the lung and bronchus in Hackney was 0.51 per thousand of the population, as compared with a rate of 0.41 (provisional) for England and Wales. The association between the increased death rate from cancer in these sites and atmospheric pollution and heavy cigarette smoking is now generally accepted. There is an increasingly strong current of opinion that the time has arrived for Central Government to sponsor a campaign of health education against cigarette smoking, particularly amongst the younger members of the community.