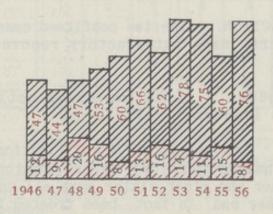

Tuberculosis. Notifications of tuberculosis were 123 as compared with 129 in the previous year, and the total deaths from this disease were 18. The death rate per thousand of the population was 0.11 for Hackney, as compared with a rate of 0.12 (provisional) for England and Wales. B.C.G. vaccination was given to 1,059 school children, and to 169 child contacts. The remarkable decline in the mortality and morbidity from tuberculosis is probably the outstanding conquest in the field of health in recent years. The tables in the section of the report dealing with tuberculosis give details of the declining death rate in Hackney.