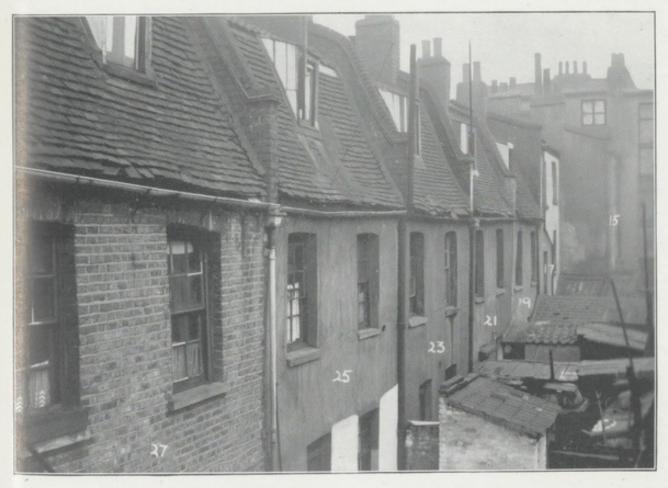

had floors below the level of the adjoining ground and some were overshadowed.

Several houses were without wash-houses and had wash-coppers situated in living rooms and some were without facilities for washing.

Three dwellings were without yards and three had yards below the required superficial area. Structures were generally weak, bulged, settled, damp and in a state of disrepair and sanitary conveniences were unsatisfactory.

Represented on June 15th, 1936. Clearance Order made on October 28th, 1936. Public Inquiry held on April 5th, 1937. The Ministry of Health's decision

is awaited.



SWISS COTTAGES AREA—Rear view of Swiss Cottages.



BRIDGE STREET AREA—Front view of No. 31, Bridge Street, and houses in Morning Lane.





ESSEX STREET AREA—Front view of houses in Essex Street.



LYME GROVE AREA No. 2-Rear view of houses in Lyme Grove.



### Blackshaw Place Area (4 buildings).

Blackshaw Place: Nos. 1, 2, 3, 4.

There were four aged houses in this Area situated in a cul-de-sac and on a congested site. All were of single-back type and each contained two rooms. There were no wash-houses and two houses were without washing facilities, the remaining two having wash-coppers in the small covered yards. Three buildings were without sinks and had external water supplies in the yards. All the houses were badly planned and arranged and lacked satisfactory internal ventilation. The street doors opened directly into the living rooms, there were no passages and the dark and unventilated staircases led directly into rooms. All the rooms were low and cramped and without throug