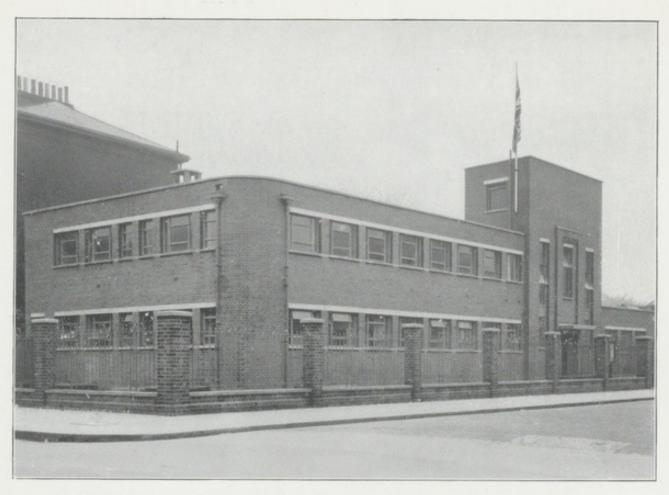

ent: waiting room, surgery, recovery room.

Light treatment: waiting room, treatment room.

Breast feeding: instruction room.

Other accommodation: office, kitchen, bathroom, patients' lavatory accommodation, staff lavatory accommodation.

This Centre, which it is hoped will be opened in April, 1937, will replace that now carried on at the Wesleyan Chapel Schools, Mayfield Road, and the following is a comparison of the sessions



· GROUND FLOOR PLAN.

· SCALE - 1/6" · 1 FOOT.

PERCIVAL HOLT M.INST.C.E. BOROUGH EUGINEER. ARCHITECT. TOWN HALL. HACKNEY, E.S.

· RICHMOND ROAD MATERNITY AND CHILD WELFARE CENTRE .





·FIRST FLOOR PLAN .

·SCALE - 1/6" · I FOOT .

PERCIVAL HOLT, MINSTICE.
BOROUGH ENGINEER ARCHITECT,
TOWN HALL, HACKNEY, E.B.

RICHMOND ROAD MATERNITY AND CHILD WELFARE CENTRE





MATERNITY and CHILD WELFARE CENTRE, No. 136, Richmond Road.



RICHMOND ROAD MATERNITY and CHILD WELFARE CENTRE—Ante-natal waiting room, showing dressing cubicles leading to consultation and examination room.



. .



RICHMOND ROAD MATERNITY and CHILD WELFARE CENTRE—Lecture and waiting hall.



RICHMOND ROAD MATERNITY and CHILD WELFARE CENTRE— Dental surgery, showing waiting room.



proposed to be held at Richmond Road and those at present conducted at Mayfield Road :—

| Richmond R                                                                               | Coad Ce                                 | ntre. | era i anila                                                      | Mayfield .                   | Road C | entre. |                                               |
|-------------