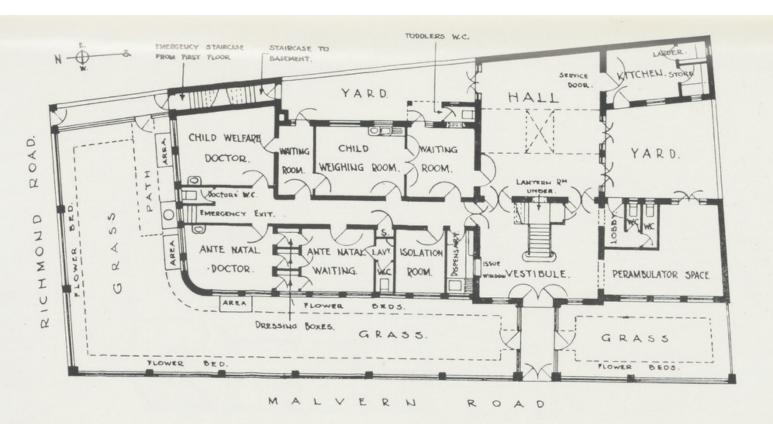

les, consulting and examination room.

Child welfare: waiting room, weighing room, medical examination waiting room, consulting and examination room.

Other accommodation: isolation room, dispensary, lecture and demonstration hall with projector room, perambulator store, kitchen, adult and junior lavatory accommodation, store room.

#### First Floor.

Dental treatment: waiting room, surgery, recovery room.

Light treatment: waiting room, treatment room.

Breast feeding: instruction room.

Other accommodation: office, kitchen, bathroom, patients' lavatory accommodation, staff lavatory accommodation.

This Centre, which it is hoped will be opened in April, 1937, will replace that now carried on at the Wesleyan Chapel Schools, Mayfield Road, and the following is a comparison of the sessions



· GROUND FLOOR PLAN.

· SCALE - 1/6" · 1 FOOT.

PERCIVAL HOLT M.INST.C.E. BOROUGH EUGINEER. ARCHITECT. TOWN HALL. HACKNEY, E.S.

· RICHMOND ROAD MATERNITY AND CHILD WELFARE CENTRE .





·FIRST FLOOR PLAN .

·SCALE - 1/6" · I FOOT .

PERCIVAL HOLT, MINSTICE.
BOROUGH ENGINEER ARCHITECT,
TOWN HALL, HACKNEY, E.B.

RICHMOND ROAD MATERNITY AND CHILD WELFARE CENTRE





MATERNITY and CHILD WELFARE CENTRE, No. 136, Richmond Road.



RICHMOND ROAD MATERNITY and CHILD WELFARE CENTRE—Ante-natal waiting room, showing dressing cubicles leading to consultation and examination room.



. .



RICHMOND ROAD MATERNITY and CHILD WELFARE CENTRE—Lecture and waiting hall.



RICHMOND ROAD MATERNITY and CHILD WELFARE CENTRE— Dental surgery, showing waiting room.



proposed to be held at Richmond Road and th