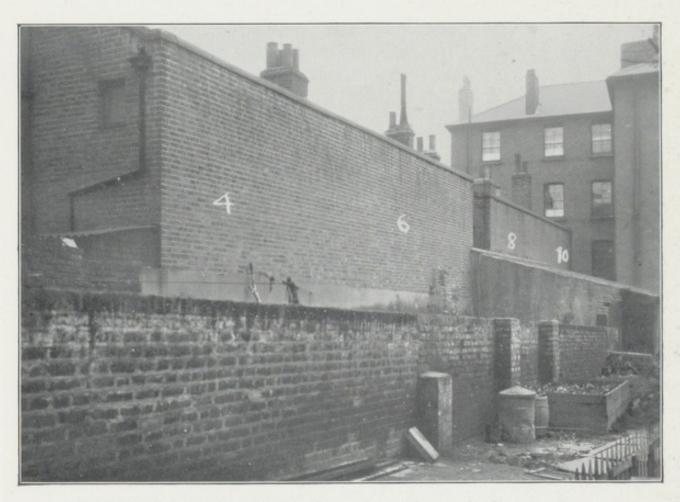

use.

Two houses were of single back type, having parts without through ventilation and floors below the levels of the adjoining ground; the remainder were badly arranged internally and had dark and unventilated staircases. All the buildings contained low and cramped rooms and several lacked satisfactory internal ventilation and natural light.

All the houses were damp and many of the structures were weak, bulged, settled and in a state of disrepair, and three had restricted yards below the required superficial area. Water-closets were mostly unsatisfactory and not readily accessible

Represented on October 12th, 1936. Clearance order made on February 8th,

1937.



BOHEMIA PLACE AREA—Rear view of houses in Bohemia Place.



FREDERICK PLACE AREA-Front view of houses in Frederick Place.





CLEVEDON PASSAGE AREA—Rear view of houses in Clevedon Passage.



Bonby Place Area (6 buildings).

Bonby Place: Nos. 1, 2, 3, 4, 5, 6.

The houses in this Area were aged terrace type situated on a congested site and fronting on a narrow cul-de-sac. All the buildings were two-storey structures each with four rooms and wash-house, contained low and cramped rooms and with the exception of one, very restricted yards below the required superficial area.

Water-closets were unsatisfactory and not readily accessible and the structures were bulged, settled, damp and in a state of disrepair.

Represented on October 12th, 1936. Clearance order made on February 8th, 1937.

Long's Cottages Area (6 buildings).

Long's Cottages: Nos. 1, 2, 3, 4, 5, 6.

An Area of aged and terraced type properties, fro