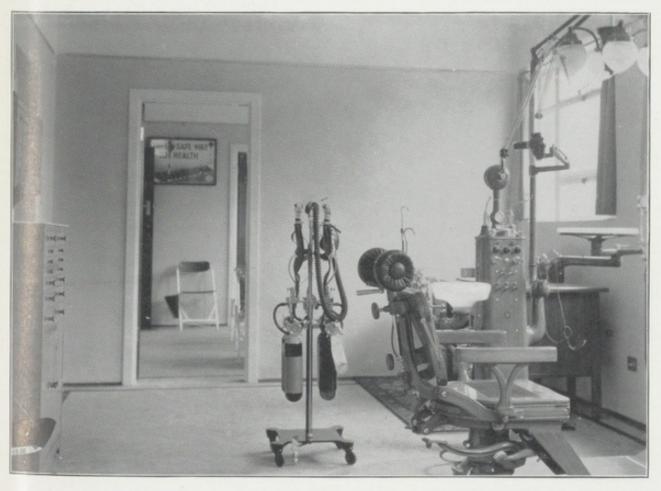

937, will replace that now carried on at the Wesleyan Chapel Schools, Mayfield Road, and the following is a comparison of the sessions



· GROUND FLOOR PLAN.

· SCALE - 1/6" · 1 FOOT.

PERCIVAL HOLT M.INST.C.E. BOROUGH EUGINEER. ARCHITECT. TOWN HALL. HACKNEY, E.S.

· RICHMOND ROAD MATERNITY AND CHILD WELFARE CENTRE .





·FIRST FLOOR PLAN .

·SCALE - 1/6" · I FOOT .

PERCIVAL HOLT, MINSTICE.
BOROUGH ENGINEER ARCHITECT,
TOWN HALL, HACKNEY, E.B.

RICHMOND ROAD MATERNITY AND CHILD WELFARE CENTRE





MATERNITY and CHILD WELFARE CENTRE, No. 136, Richmond Road.



RICHMOND ROAD MATERNITY and CHILD WELFARE CENTRE—Ante-natal waiting room, showing dressing cubicles leading to consultation and examination room.



. .



RICHMOND ROAD MATERNITY and CHILD WELFARE CENTRE—Lecture and waiting hall.



RICHMOND ROAD MATERNITY and CHILD WELFARE CENTRE— Dental surgery, showing waiting room.



proposed to be held at Richmond Road and those at present conducted at Mayfield Road :—

| Richmond R                                                                               | Coad Ce                                 | ntre. | era i anila                                                      | Mayfield .                   | Road C | entre. |                                               |
|------------------------------------------------------------------------------------------|-----------------------------------------|-------|------------------------------------------------------------------|------------------------------|--------|--------|-----------------------------------------------|
| An