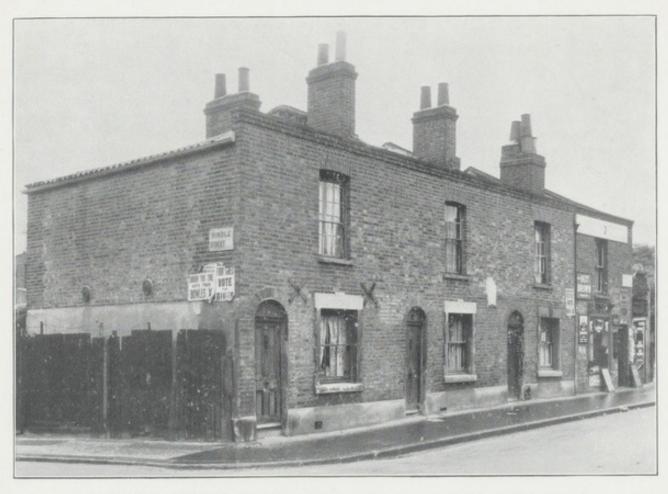

area.

Most of the houses were badly planned and arranged internally, lacked satisfactory internal ventilation and natural light and had floors below the level of the adjacent ground. Some of the buildings were overshadowed and all contained low and cramped rooms.

Some buildings were without passages and had the street doors opening directly into living rooms. Staircases were generally sunken and in many instances led directly out of living rooms and were dark and unventilated. Structures were mostly weak, bulged, settled, damp and generally in a bad state of disrepair, and sanitary conveniences were unsatisfactory.

Represented on April 20th, 1936. Clearance Order made on September 23rd, 1936. Public Inquiry held on January 26th, 1937, and the Ministry of Health's decision is awaited.



HINDLE STREET AREA—Front view of houses in Arcola Street.



STATION BUILDINGS AREA No. 1-Rear view of Station Buildings.



Grove Lane Area (11 buildings).

Grove Lane: Nos. 33, 35, 37, 39, 41, 43, 45, 47, 49, 51, 53.

This Area consisted of eleven typical aged terrace-type cottages fronting on a public street. Ten houses each contained four rooms and wash-house and one contained six rooms and wash-house. Most of the buildings were badly planned and arranged internally, lacked satisfactory internal ventilation and natural light and had floors below the level of the adjacent ground.

All the buildings contained low and cramped rooms and unventilated passages. Staircases were mostly dark and unventilated, sunken and winding and led directly out of living rooms. Structures were weak, bulge