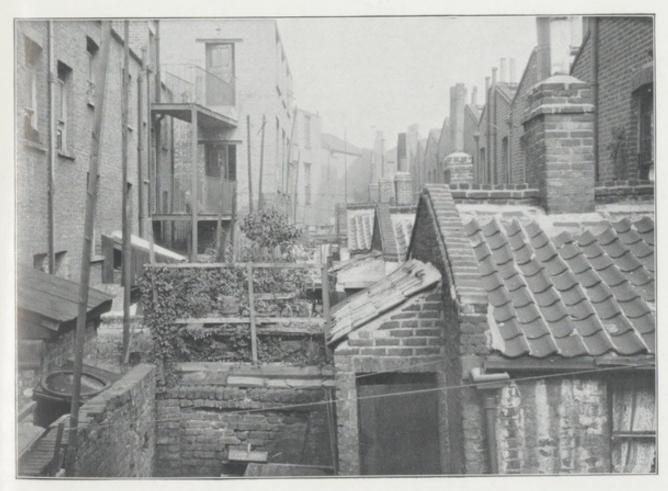

e levels of the adjacent streets and yards, and street doors opening directly into living rooms. Staircases in many instances led directly out of the living rooms and were dark and unventilated. Structures were bulged, settled, damp and in a state of disrepair. Sanitary conveniences were unsatisfactory, and with one exception the houses were without proper provision for food storage. Many of the yards were very restricted and below the required superficial area.

Represented on July 8th, 1935, and Clearance Order made on May 10th, 1937.

Hindle Street Area (82 buildings).

Hindle Street: Nos. 2, 4, 6, 8, 10, 12, 14, 16, 18, 20, 22, 24, 26, 28, 30, 32, 34, 36, 38, 40, 42, 44, 46, 48, 50, 52; 1, 3, 5, 7, 9, 11, 13.



HIGH STREET, HOMERTON, AREA No. 2—Front view of houses in Rosina Street.



HIGH STREET, HOMERTON, AREA No. 2—Rear view of houses in Shepherds Lane and Rosina Street.



James Place: Nos. 1, 2, 3, 4, 5.

Brown's Place: Nos. 16, 17, 18, 19, 20, 21.

Dunn's Cottages: Nos. 1, 2, 3. Middle Street: Nos. 1, 2, 3, 4, 5.

Dunn Street: Nos. 16, 18, 20, 22, 24, 26, 28, 30, 32, 34, 36, 38, 40; 11, 13, 15,

17, 19, 21, 23, 25, 27, 29, 31, 33, 35.

Arcola Street: Nos. 67, 69, 71, 73.

An Area consisting of eighty-two terrace-type properties, situated in a low-lying site forming a large cul-de-sac, containing narrow streets, some of which were restricted against vehicular traffic. The accommodation in the buildings varied and included seventy-two houses each with four rooms and wash-house. The houses had external water supplies in the yards and nine were without sinks. Many o