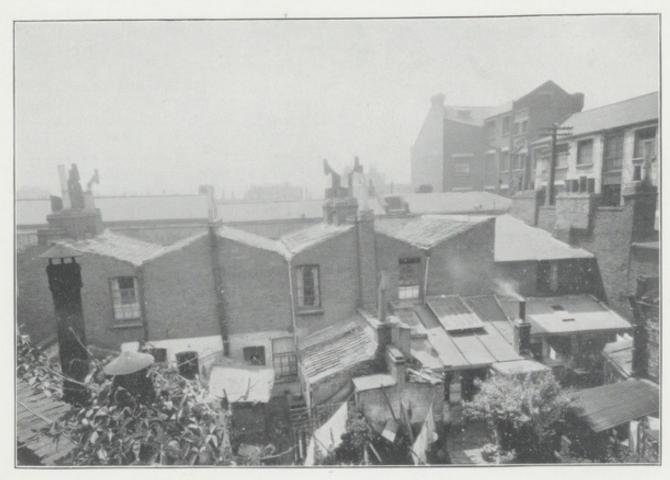

ternally, lacked satisfactory internal ventilation and natural light and had floors below the level of the adjacent ground. Some of the buildings were overshadowed and all contained low and cramped rooms.

Some buildings were without passages and had the street doors opening directly into living rooms. Staircases were generally sunken and in many instances led directly out of living rooms and were dark and unventilated. Structures were mostly weak, bulged, settled, damp and generally in a bad state of disrepair, and sanitary conveniences were unsatisfactory.

Represented on April 20th, 1936. Clearance Order made on September 23rd, 1936. Public Inquiry held on January 26th, 1937, and the Ministry of Health's decision is awaited.



HINDLE STREET AREA—Front view of houses in Arcola Street.



STATION BUILDINGS AREA No. 1-Rear view of Station Buildings.



Grove Lane Area (11 buildings).

Grove Lane: Nos. 33, 35, 37, 39, 41, 43, 45, 47, 49, 51, 53.

This Area consisted of eleven typical aged terrace-type cottages fronting on a public street. Ten houses each contained four rooms and wash-house and one contained six rooms and wash-house. Most of the buildings were badly planned and arranged internally, lacked satisfactory internal ventilation and natural light and had floors below the level of the adjacent ground.

All the buildings contained low and cramped rooms and unventilated passages. Staircases were mostly dark and unventilated, sunken and winding and led directly out of living rooms. Structures were weak, bulged, settled, damp and in a state of disrepair, and sanitary co