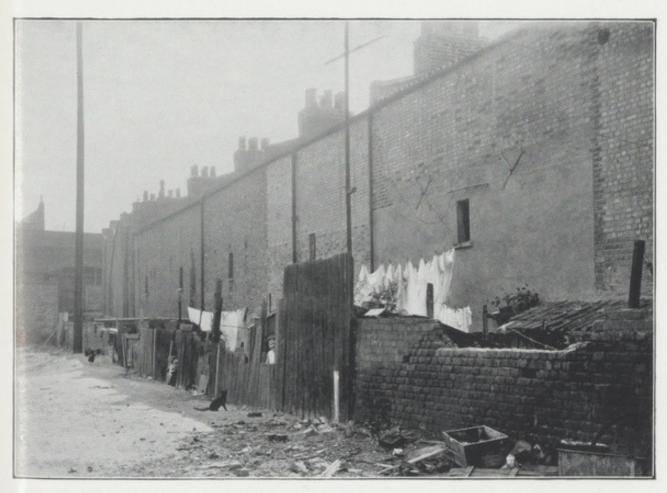

The number of births and the birth-rates in England and Wales, London and Hackney, in 1936, together with the rates for the previous four years are shown below:—

| District.                | 193                   | 36.             | Birt         | h-rates in   | previous ye  | ears.        |
|--------------------------|-----------------------|-----------------|--------------|--------------|--------------|--------------|
| District.                | No. of<br>Births.     | Birth-<br>rate. | 1935.        | 1934.        | 1933.        | 1932.        |
| England and Wales London | . 605,659<br>. 56,273 | 14·8<br>13·6    | 14·7<br>13·3 | 14·8<br>13·2 | 14·4<br>13·2 | 15·3<br>14·3 |
| Hackney                  | . 3,018               | 14 4            | 14.0         | 14.2         | 14.0         | 14.5         |