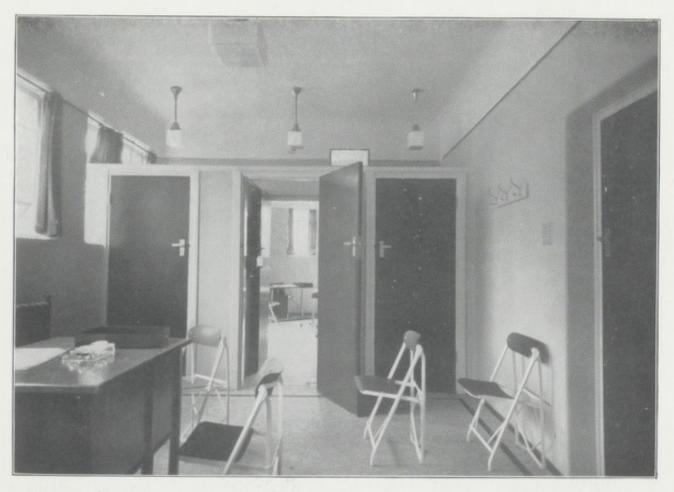

iting room, treatment room.

Breast feeding: instruction room.

Other accommodation: office, kitchen, bathroom, patients' lavatory accommodation, staff lavatory accommodation.

This Centre, which it is hoped will be opened in April, 1937, will replace that now carried on at the Wesleyan Chapel Schools, Mayfield Road, and the following is a comparison of the sessions



· GROUND FLOOR PLAN.

· SCALE - 1/6" · 1 FOOT.

PERCIVAL HOLT M.INST.C.E. BOROUGH EUGINEER. ARCHITECT. TOWN HALL. HACKNEY, E.S.

· RICHMOND ROAD MATERNITY AND CHILD WELFARE CENTRE .





·FIRST FLOOR PLAN .

·SCALE - 1/6" · I FOOT .

PERCIVAL HOLT, MINSTICE.
BOROUGH ENGINEER ARCHITECT,
TOWN HALL, HACKNEY, E.B.

RICHMOND ROAD MATERNITY AND CHILD WELFARE CENTRE





MATERNITY and CHILD WELFARE CENTRE, No. 136, Richmond Road.



RICHMOND ROAD MATERNITY and CHILD WELFARE CENTRE—Ante-natal waiting room, showing dressing cubicles leading to consultation and examination room.



. .



RICHMOND ROAD MATERNITY and CHILD WELFARE CENTRE—Lecture and waiting hall.



RICHMOND ROAD MATERNITY and CHILD WELFARE CENTRE— Dental surgery, showing waiting room.



proposed to be held at Richmond Road and those at present conducted at Mayfield Road :—

| Richmond R                                                                               | Coad Ce                                 | ntre. | era i anila                                                      | Mayfield .                   | Road C | entre. |                                               |
|----------------------------------------------------------------------------