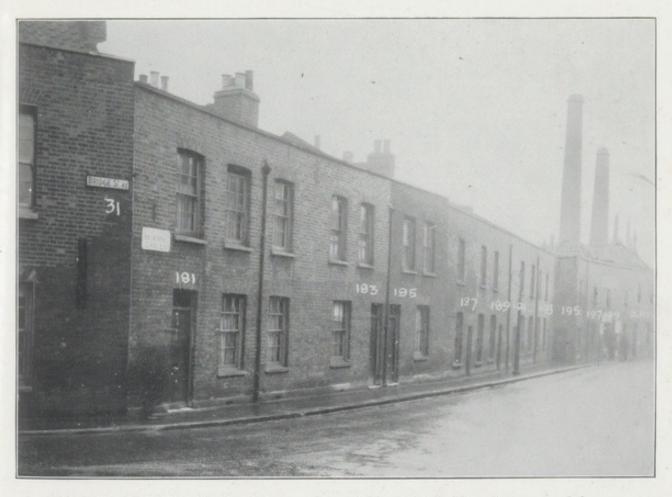

rooms and wash-house.

The houses lacked satisfactory internal ventilation and natural light, contained low and cramped rooms, most of the buildings had floors below the level of the adjoining ground and some were overshadowed.

Several houses were without wash-houses and had wash-coppers situated in living rooms and some were without facilities for washing.

Three dwellings were without yards and three had yards below the required superficial area. Structures were generally weak, bulged, settled, damp and in a state of disrepair and sanitary conveniences were unsatisfactory.

Represented on June 15th, 1936. Clearance Order made on October 28th, 1936. Public Inquiry held on April 5th, 1937. The Ministry of Health's decision

is awaited.



SWISS COTTAGES AREA—Rear view of Swiss Cottages.



BRIDGE STREET AREA—Front view of No. 31, Bridge Street, and houses in Morning Lane.





ESSEX STREET AREA—Front view of houses in Essex Street.



LYME GROVE AREA No. 2-Rear view of houses in Lyme Grove.



### Blackshaw Place Area (4 buildings).

Blackshaw Place: Nos. 1, 2, 3, 4.

There were four aged houses in this Area situated in a cul-de-sac and on a congested site. All were of single-back type and each contained two rooms. There were no wash-houses and two houses were without washing facilities, the remaining two having wash-coppers in the small covered yards. Three buildings were without sinks and had external water supplies in the yards. All the houses were badly planned and arranged and lacked satisfactory internal ventilation. The street doors opened directly into the living r