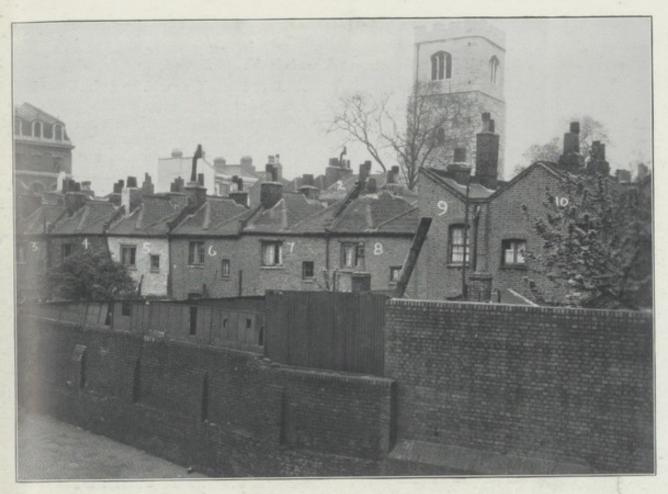

e each consisted of two floors with four rooms and wash house, and two each consisted of two floors with five rooms and wash-house.

Two houses were of single back type, having parts without through ventilation and floors below the levels of the adjoining ground; the remainder were badly arranged internally and had dark and unventilated staircases. All the buildings contained low and cramped rooms and several lacked satisfactory internal ventilation and natural light.

All the houses were damp and many of the structures were weak, bulged, settled and in a state of disrepair, and three had restricted yards below the required superficial area. Water-closets were mostly unsatisfactory and not readily accessible

Represented on October 12th, 1936. Clearance order made on February 8th,

1937.



BOHEMIA PLACE AREA—Rear view of houses in Bohemia Place.



FREDERICK PLACE AREA-Front view of houses in Frederick Place.





CLEVEDON PASSAGE AREA—Rear view of houses in Clevedon Passage.



Bonby Place Area (6 buildings).

Bonby Place: Nos. 1, 2, 3, 4, 5, 6.

The houses in this Area were aged terrace type situated on a congested site and fronting on a narrow cul-de-sac. All the buildings were two-storey structures each with four rooms and wash-house, contained low and cramped rooms and with the exception of one, very restricted yards below the required superficial area.

Water-closets were unsatisfactory and not readily accessible and the structures were bulged, settled, damp and in a state of disrepair.

Represented on October 12th, 1936. Clearance order made on February 8th, 1937.