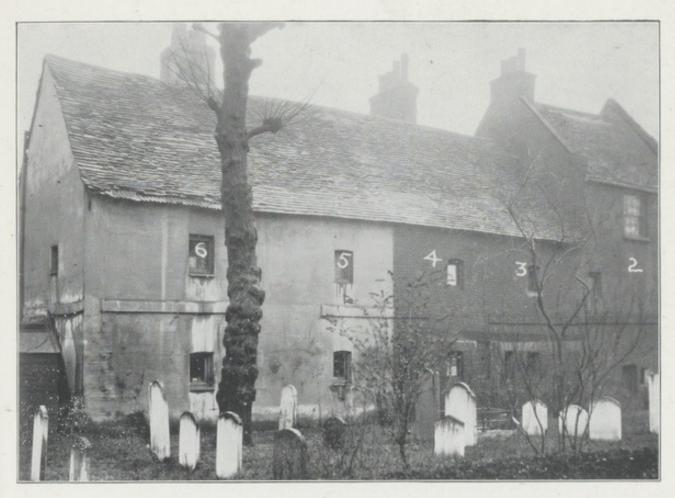

rooms, four each with six rooms, and three each six rooms and wash-house.

The houses lacked satisfactory internal ventilation and natural light, contained low and cramped rooms, most of the buildings had floors below the level of the adjoining ground and some were overshadowed.

Several houses were without wash-houses and had wash-coppers situated in living rooms and some were without facilities for washing.

Three dwellings were without yards and three had yards below the required superficial area. Structures were generally weak, bulged, settled, damp and in a state of disrepair and sanitary conveniences were unsatisfactory.

Represented on June 15th, 1936. Clearance Order made on October 28th, 1936. Public Inquiry held on April 5th, 1937. The Ministry of Health's decision

is awaited.



SWISS COTTAGES AREA—Rear view of Swiss Cottages.



BRIDGE STREET AREA—Front view of No. 31, Bridge Street, and houses in Morning Lane.





ESSEX STREET AREA—Front view of houses in Essex Street.



LYME GROVE AREA No. 2-Rear view of houses in Lyme Grove.



### Blackshaw Place Area (4 buildings).

Blackshaw Place: Nos. 1, 2, 3, 4.

There were four aged houses in this Area situated in a cul-de-sac and on a congested site. All were of single-back type and each contained two rooms. There were no wash-houses and two houses were without washing facilities, the remaining two having wash-coppers in the small covered yards. Three buildings were without sinks and had external water supplies in the yards. All the houses were badly planned and arranged and lacked satisfactory internal ventilation