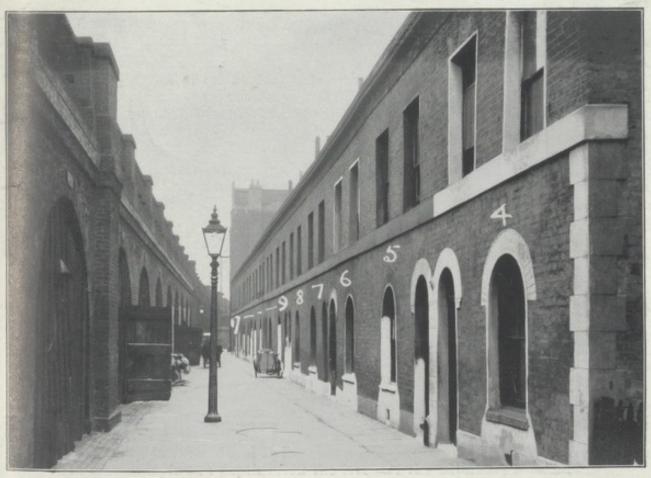

e, and two each consisted of two floors with five rooms and wash-house.

Two houses were of single back type, having parts without through ventilation and floors below the levels of the adjoining ground; the remainder were badly arranged internally and had dark and unventilated staircases. All the buildings contained low and cramped rooms and several lacked satisfactory internal ventilation and natural light.

All the houses were damp and many of the structures were weak, bulged, settled and in a state of disrepair, and three had restricted yards below the required superficial area. Water-closets were mostly unsatisfactory and not readily accessible

Represented on October 12th, 1936. Clearance order made on February 8th,

1937.



BOHEMIA PLACE AREA—Rear view of houses in Bohemia Place.



FREDERICK PLACE AREA-Front view of houses in Frederick Place.





CLEVEDON PASSAGE AREA—Rear view of houses in Clevedon Passage.



Bonby Place Area (6 buildings).

Bonby Place: Nos. 1, 2, 3, 4, 5, 6.

The houses in this Area were aged terrace type situated on a congested site and fronting on a narrow cul-de-sac. All the buildings were two-storey structures each with four rooms and wash-house, contained low and cramped rooms and with the exception of one, very restricted yards below the required superficial area.

Water-closets were unsatisfactory and not readily accessible and the structures were bulged, settled, damp and in a state of disrepair.

Represented on October 12th, 1936. Clearance order made on February 8th, 1937.

Long's Cottages Area (6 buildings).

Long's Cottages: Nos. 1