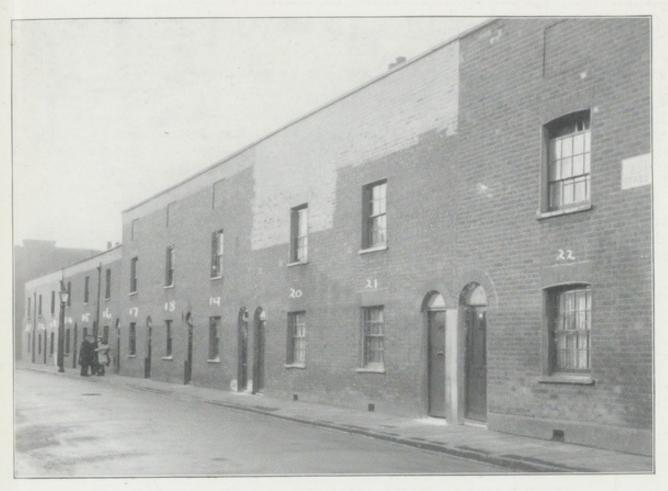

ght, contained low and cramped rooms, most of the buildings had floors below the level of the adjoining ground and some were overshadowed.

Several houses were without wash-houses and had wash-coppers situated in living rooms and some were without facilities for washing.

Three dwellings were without yards and three had yards below the required superficial area. Structures were generally weak, bulged, settled, damp and in a state of disrepair and sanitary conveniences were unsatisfactory.

Represented on June 15th, 1936. Clearance Order made on October 28th, 1936. Public Inquiry held on April 5th, 1937. The Ministry of Health's decision

is awaited.



SWISS COTTAGES AREA—Rear view of Swiss Cottages.



BRIDGE STREET AREA—Front view of No. 31, Bridge Street, and houses in Morning Lane.





ESSEX STREET AREA—Front view of houses in Essex Street.



LYME GROVE AREA No. 2-Rear view of houses in Lyme Grove.



### Blackshaw Place Area (4 buildings).

Blackshaw Place: Nos. 1, 2, 3, 4.

There were four aged houses in this Area situated in a cul-de-sac and on a congested site. All were of single-back type and each contained two rooms. There were no wash-houses and two houses were without washing facilities, the remaining two having wash-coppers in the small covered yards. Three buildings were without sinks and had external water supplies in the yards. All the houses were badly planned and arranged and lacked satisfactory internal ventilation. The street doors opened directly into the living rooms, there were no passages and the dark and unventilated staircases led directly into r