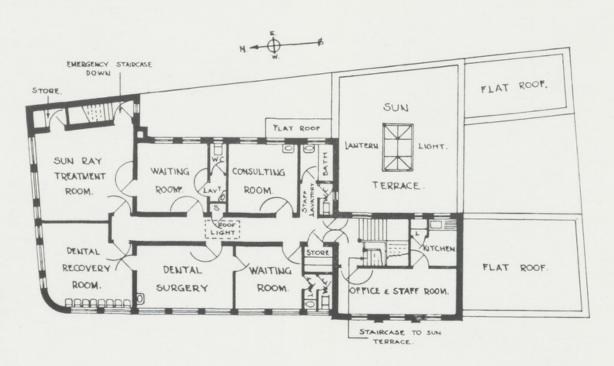

dispensary, lecture and demonstration hall with projector room, perambulator store, kitchen, adult and junior lavatory accommodation, store room.

#### First Floor.

Dental treatment: waiting room, surgery, recovery room.

Light treatment: waiting room, treatment room.

Breast feeding: instruction room.

Other accommodation: office, kitchen, bathroom, patients' lavatory accommodation, staff lavatory accommodation.

This Centre, which it is hoped will be opened in April, 1937, will replace that now carried on at the Wesleyan Chapel Schools, Mayfield Road, and the following is a comparison of the sessions



· GROUND FLOOR PLAN.

· SCALE - 1/6" · 1 FOOT.

PERCIVAL HOLT M.INST.C.E. BOROUGH EUGINEER. ARCHITECT. TOWN HALL. HACKNEY, E.S.

· RICHMOND ROAD MATERNITY AND CHILD WELFARE CENTRE .





·FIRST FLOOR PLAN .

·SCALE - 1/6" · I FOOT .

PERCIVAL HOLT, MINSTICE.
BOROUGH ENGINEER ARCHITECT,
TOWN HALL, HACKNEY, E.B.

RICHMOND ROAD MATERNITY AND CHILD WELFARE CENTRE





MATERNITY and CHILD WELFARE CENTRE, No. 136, Richmond Road.



RICHMOND ROAD MATERNITY and CHILD WELFARE CENTRE—Ante-natal waiting room, showing dressing cubicles leading to consultation and examination room.



. .



RICHMOND ROAD MATERNITY and CHILD WELFARE CENTRE—Lecture and waiting hall.



RICHMOND ROAD MATERNITY and CHILD WELFARE CENTRE— Dental surgery, showing waiting room.



proposed to be held at Richmond Road and those at present conducted at Mayfield Road :—

| Richmond R                                                                               | Coad Ce                                 | ntre.