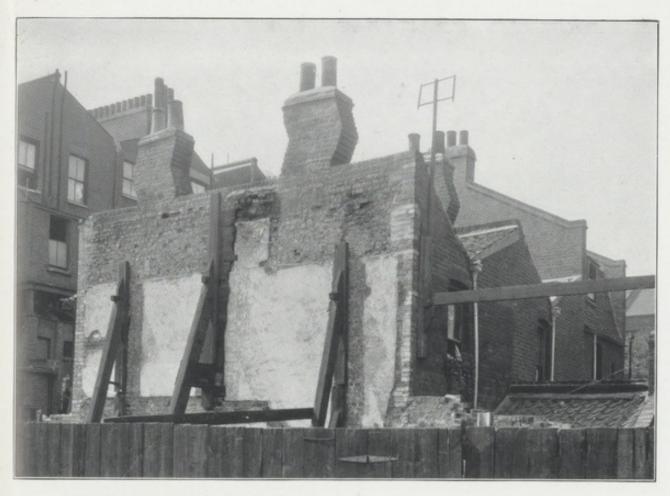

The number of births and the birth-rates in England and Wales, London and Hackney, in 1936, together with the rates for the previous four years are shown below:—

| District.                | 193                   | 36.             | Birt         | h-rates in   | previous ye  | ears.        |
|--------------------------|-----------------------|-----------------|--------------|--------------|--------------|--------------|
| District.                | No. of<br>Births.     | Birth-<br>rate. | 1935.        | 1934.        | 1933.        | 1932.        |
| England and Wales London | . 605,659<br>. 56,273 | 14·8<br>13·6    | 14·7<br>13·3 | 14·8<br>13·2 | 14·4<br>13·2 | 15·3<br>14·3 |
| Hackney                  | . 3,018               | 14 4            | 14.0         | 14.2         | 14.0         | 14.5         |