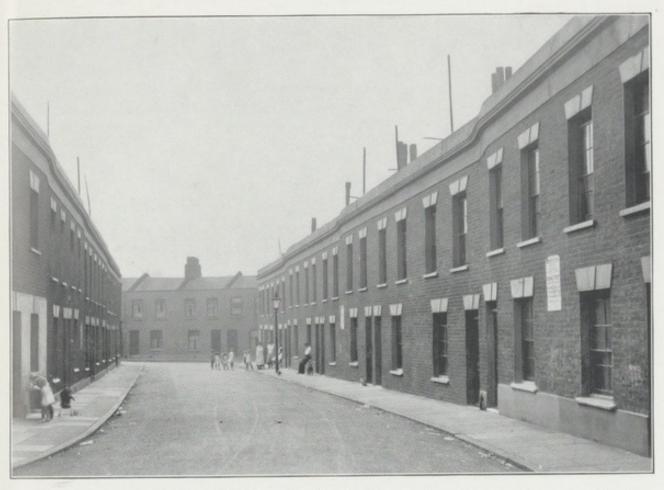

hadowed and contained low and cramped rooms, some had ground floors below the levels of the adjacent streets and yards, and street doors opening directly into living rooms. Staircases in many instances led directly out of the living rooms and were dark and unventilated. Structures were bulged, settled, damp and in a state of disrepair. Sanitary conveniences were unsatisfactory, and with one exception the houses were without proper provision for food storage. Many of the yards were very restricted and below the required superficial area.

Represented on July 8th, 1935, and Clearance Order made on May 10th, 1937.

Hindle Street Area (82 buildings).

Hindle Street: Nos. 2, 4, 6, 8, 10, 12, 14, 16, 18, 20, 22, 24, 26, 28, 30, 32, 34, 36, 38, 40, 42, 44, 46, 48, 50, 52; 1, 3, 5, 7, 9, 11, 13.



HIGH STREET, HOMERTON, AREA No. 2—Front view of houses in Rosina Street.



HIGH STREET, HOMERTON, AREA No. 2—Rear view of houses in Shepherds Lane and Rosina Street.



James Place: Nos. 1, 2, 3, 4, 5.

Brown's Place: Nos. 16, 17, 18, 19, 20, 21.

Dunn's Cottages: Nos. 1, 2, 3. Middle Street: Nos. 1, 2, 3, 4, 5.

Dunn Street: Nos. 16, 18, 20, 22, 24, 26, 28, 30, 32, 34, 36, 38, 40; 11, 13, 15,

17, 19, 21, 23, 25, 27, 29, 31, 33, 35.

Arcola Street: Nos. 67, 69, 71, 73.

An Area consisting of eighty-two terrace-type properties, situated in a low-lying site forming a large cul-de-sac, containing narrow streets, some of which were restricted against vehicular traffic. The accommodation in the buildings varied and included seventy-two houses each with four rooms and wash-house. The houses