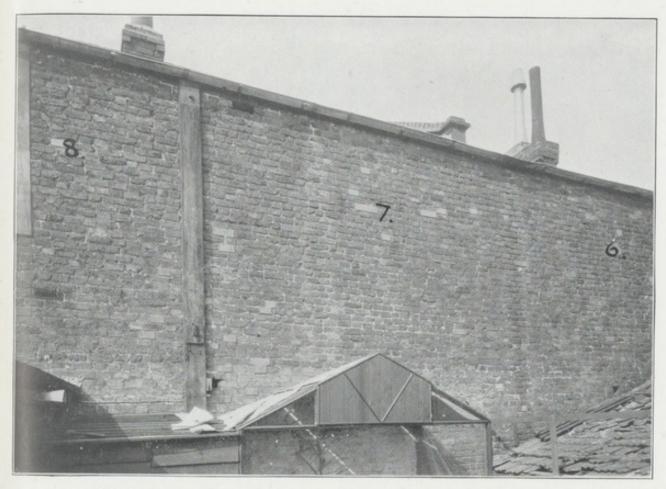

led and in an advanced state of disrepair and the dwellings were totally unfit for human habitation.

Represented on February 10th, 1935. Clearance Order made on October 23rd, 1935. Public Inquiry held on January 14th, 1936, and confirmed by the Ministry of Health on March 27th, 1936. The buildings were demolished during May, 1937.

Jackson's Buildings Area (3 buildings).

Jackson's Buildings: Nos. 1, 2, 3.

This Area consisted of three terrace-type cottages of similar planning each consisting of two floors with two rooms and wash-house. The houses are situated in a cul-de-sac restricted against vehicular traffic. The houses were badly planned and arranged internally, of single-back type and lacking through ventilation. Street doors opened directly into the living rooms, and the dark and



OLINDA PLACE AREA—Rear view of houses in Olinda Place.



JACKSON'S BUILDINGS AREA—Front view of Jackson's Buildings.





HARTWELL STREET AREA—Rear view of houses in Hartwell Street.



HIGH STREET, HOMERTON, AREA No. 1—Rear view of houses in Marian Street.



unventilated staircases led directly out of the addition wash-houses, and had very low head room of 6ft. 0ins. Rooms were low and cramped and some overshadowed, and the living rooms and wash-houses directly communicated and ventilated into each other. Two houses had very restricted yards and all sanitary conveniences were unsatisfactory. Structures were weak, settled, very damp and in an advanced state of structural disrepair.

Represented on February 10th, 1935. Clearance Order made on October 23rd, 1935. Public Inquiry held on J