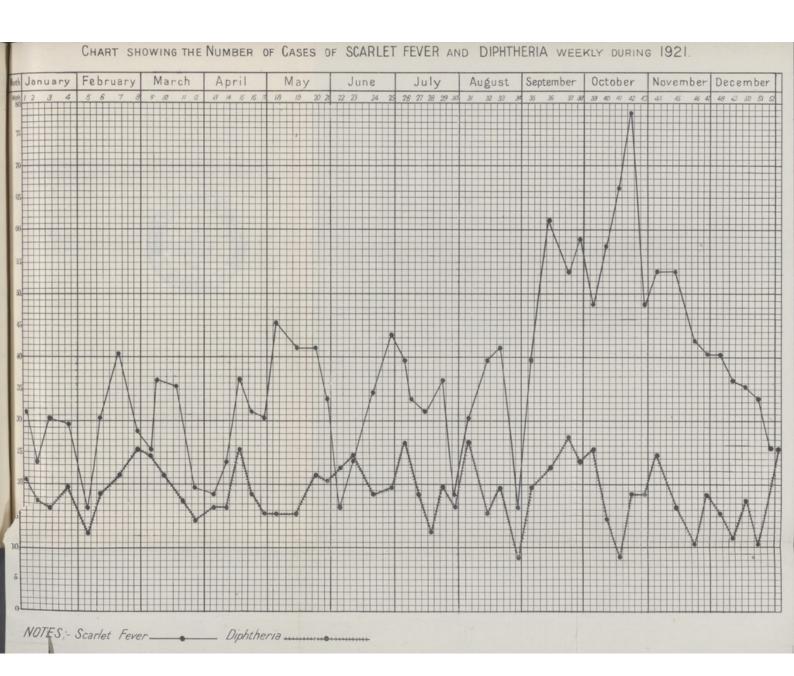

|
| Attack-rate per 1,000 living        | 7.7    | 8-5      | 8.1         | 8-8         |

It will be seen from the above that scarlet fever was most prevalent in the South East Sub-district.

The deaths from scarlet fever during 1921 numbered 14, which is equal to a case mortality of 0.75 per cent. attacked, and a scarlet fever death-rate of 0.064 per 1,000 inhabitants. The mortality rate for London from scarlet fever during the same year was 0.06 per 1,000 inhabitants.

Diphtheria and Membranous Croup.—There were 961 cases of diphtheria and membranous croup notified during the year; but of these 89 cases of diphtheria were found subsequently not to be suffering from this disease, thus the total of genuine cases of diphtheritic disease was reduced to 872. This is an increase of 108





upon the number of genuine cases notified during 1920. Of the 89 returned cases 11 had been reported on a bacteriological examination to be positive. The incidence of the disease can be seen by reference to the chart. The Asylums Board were pressed for accommodation during October and November for scarlet fever cases, but it is very gratifying to record that the Board Provided accommodation in nearly every instance of cases of a severe type when application was made from the office. All cases of diphtheria were promptly removed.

The attack rate of diphtheria was 3.9 per 1,000 inhabitants.

There were 802 cases removed to hospital during the year. This is equal to 92 per cent. of the cases notified.

The following table shows the distribution of diphtheria in the respective Sub-distric