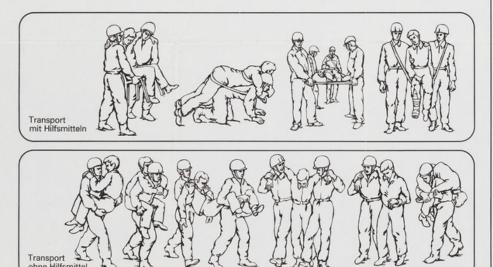

# Rettung und Bergung von Menschen 21

Weiterbildung im Grundwissen der Zivilverteidigung

Transport von Geschädigten mit und ohne Hilfsmittel