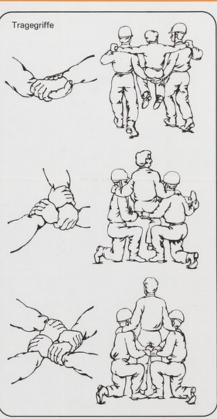

# Rettung und Bergung von Menschen 21

Weiterbildung im Grundwissen der Zivilverteidigung

Transport von Geschädigten mit und ohne Hilfsmittel