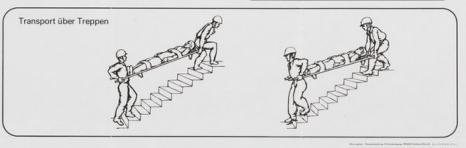

# Rettung und Bergung von Menschen 20 Weiterbildung im Grundwissen der Zivilverteidigung

Das Anfertigen von Behelfstragen, das gleichmäßige Aufnehmen und Ablegen von Geschädigten sowie das Tragen von Geschädigten über Treppen