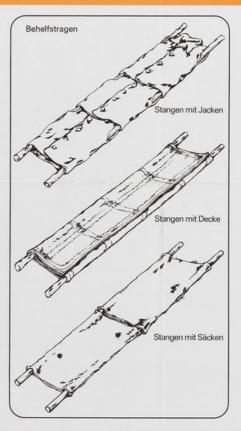

# Rettung und Bergung von Menschen 20 Weiterbildung im Grundwissen der Zivilverteidigung

Das Anfertigen von Behelfstragen, das gleichmäßige Aufnehmen und Ablegen von Geschädigten sowie das Tragen von Geschädigten über Treppen