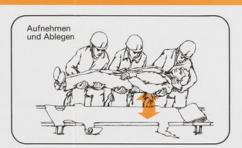

# Rettung und Bergung von Menschen 20 Weiterbildung im Grundwissen der Zivilverteidigung

Das Anfertigen von Behelfstragen, das gleichmäßige Aufnehmen und Ablegen von Geschädigten sowie das Tragen von Geschädigten über Treppen