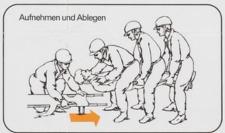

# Rettung und Bergung von Menschen 20 Weiterbildung im Grundwissen der Zivilverteidigung

Das Anfertigen von Behelfstragen, das gleichmäßige Aufnehmen und Ablegen von Geschädigten sowie das Tragen von Geschädigten über Treppen