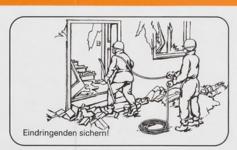

# Rettung und Bergung von Menschen

19

Weiterbildung im Grundwissen der Zivilverteidigung

Einige Verhaltensweisen und Handlungen bei Rettungs- und Bergungsarbeiten sowie bei der Selbstbefreiung aus versperrten Räumen