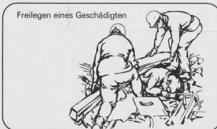

# Rettung und Bergung von Menschen

19

Weiterbildung im Grundwissen der Zivilverteidigung

Einige Verhaltensweisen und Handlungen bei Rettungs- und Bergungsarbeiten sowie bei der Selbstbefreiung aus versperrten Räumen