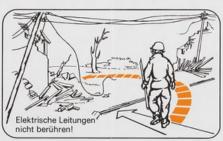

# Rettung und Bergung von Menschen

19

Weiterbildung im Grundwissen der Zivilverteidigung

Einige Verhaltensweisen und Handlungen bei Rettungs- und Bergungsarbeiten sowie bei der Selbstbefreiung aus versperrten Räumen