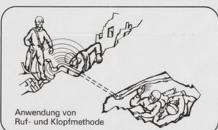

# Rettung und Bergung von Menschen

19

Weiterbildung im Grundwissen der Zivilverteidigung

Einige Verhaltensweisen und Handlungen bei Rettungs- und Bergungsarbeiten sowie bei der Selbstbefreiung aus versperrten Räumen