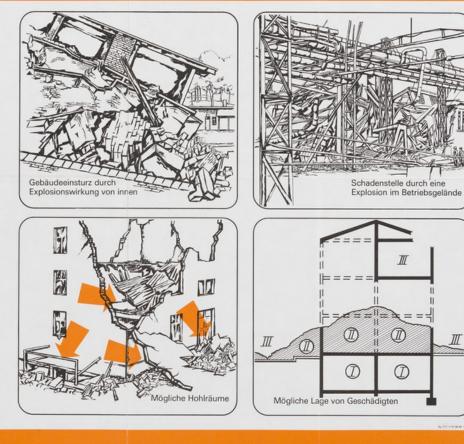

Rescue of people from buildings damaged by explosion in civil defence. Colour lithograph, ca. 1984.

# **Rettung und Bergung von Menschen**

# Weiterbildung im Grundwissen der Zivilverteidigung

Ш

Durch Explosion entstandene Schadenstellen sowie mögliche Hohlräume und Lage von Geschädigten

18