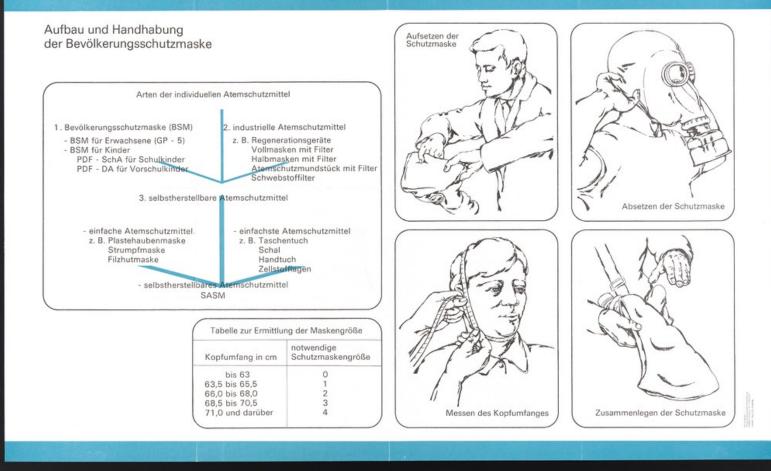

Procedures for using a protective face mask in civil defence: four figures. Colour lithograph, ca. 1984.