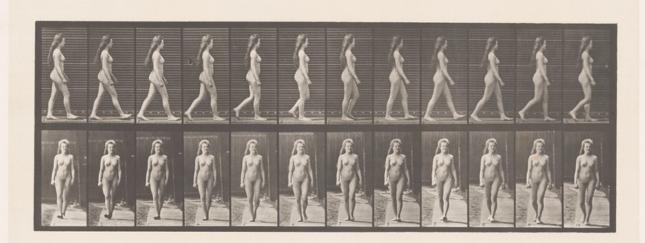

# A naked woman walking. Collotype after Eadweard Muybridge, 1887.

You can copy, modify, distribute and perform the work, even for commercial purposes, without asking permission.

Animal Locomotion. Plane. 11
Copyright, 1887, by Edimerand Muyeerder. All rights reserved.