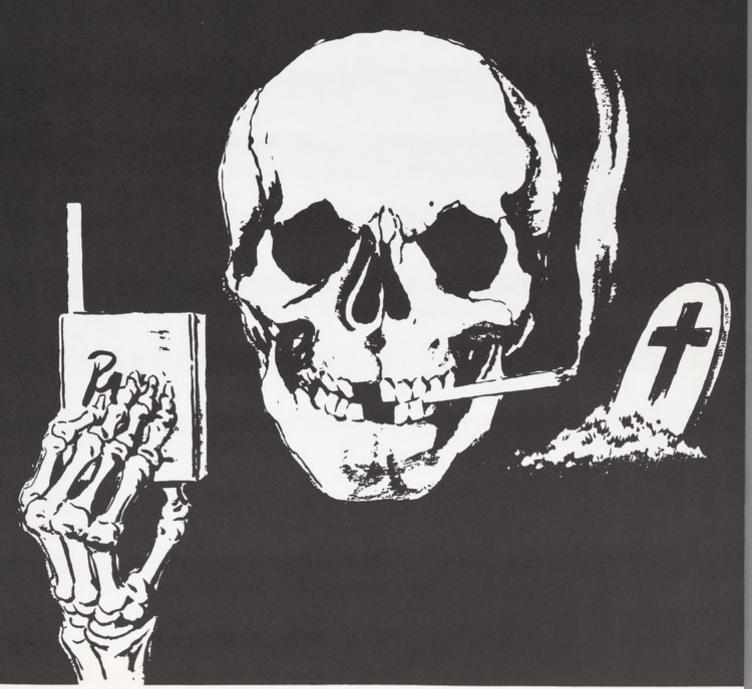

A skeleton (representing Death), smoking a cigarette and offering a cigarette from a pack; implying that smoking causes death. Screen print (?), 19--.