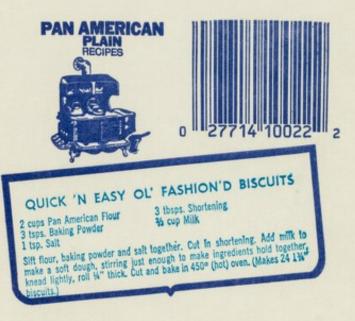

# JERSEY CREAM SELF-RISING CORN MEAL MIX

This meal is ground from selected local white corn

AERICAN DUR D - PLAIN CE PORTION 113 GRAMS) TAINER - 8 390 10 GRAMS 80 GRAMS 1 GRAM ES OF U.S. IDED DAILY (U. S. RDA) 15.0% . 40.0%