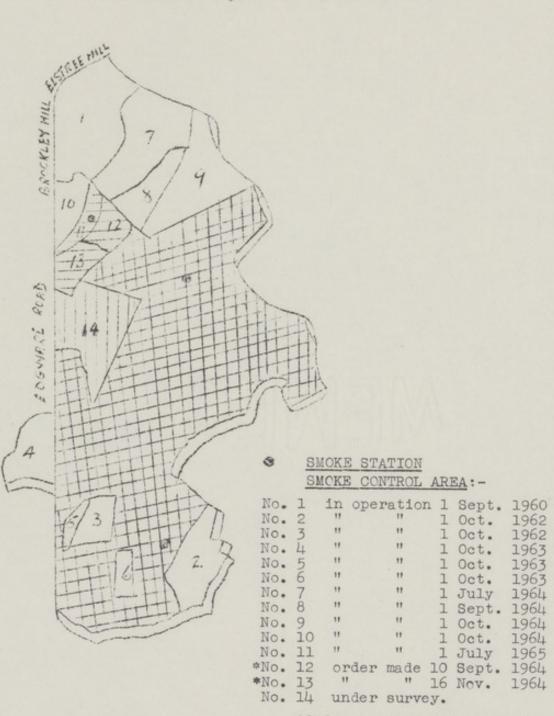

SECTION E: INSPECTION AND SUPERVISION OF FOOD:

1

| Food Shops -                                       |         |
|----------------------------------------------------|---------|
| Classification                                     | 22      |
| Condemnation of Food                               | . 22-24 |
| Milk and Dairies (General) Regulations, 1959       | 24      |
| Ice Cream                                          | 24-25   |
| Premises Registered for Preparation or Manufacture |         |
|                                                    | 25      |
| Hawkers                                            |         |
| Licensed Premises                                  |         |
| Licensing Act, 1961 - Registration of Clubs        | 26      |
| SECTION F: ATMOSPHERIC POLLUTION                   |         |
| DEGITOR T. REBORTHING TOPHOLION                    |         |
| Smoke Control Areas                                | . 27    |
| Measurement of Atmospheric Pollution               | . 27    |
| Appendices                                         | . 28-32 |