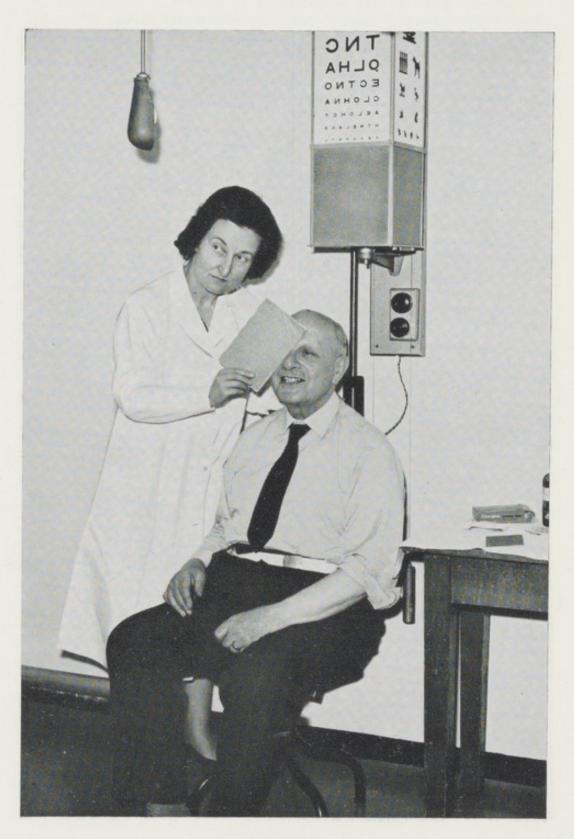

#### HEALTH CENTRE FOR THE ELDERLY

This Centre at Purley Clinic was opened on 4th February, 1963, a letter having previously been sent to the local medical practitioners explaining the aims and objects of this new venture which are simply to help elderly people remain well and active for as long as possible.