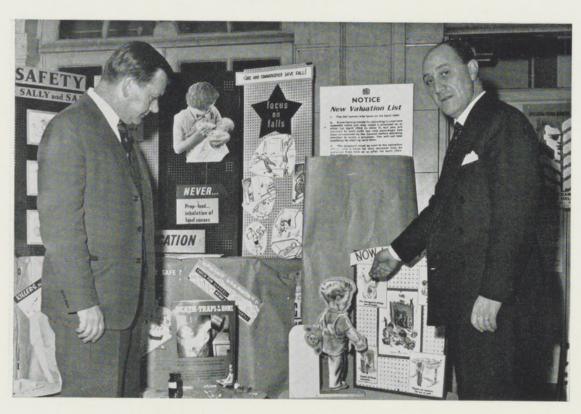

#### HEALTH CENTRE FOR THE ELDERLY

This Centre at Purley Clinic was opened on 4th February, 1963, a letter having previously been sent to the local medical practitioners explaining the aims and objects of this new venture which are simply to help elderly people remain well and active for as long as possible.