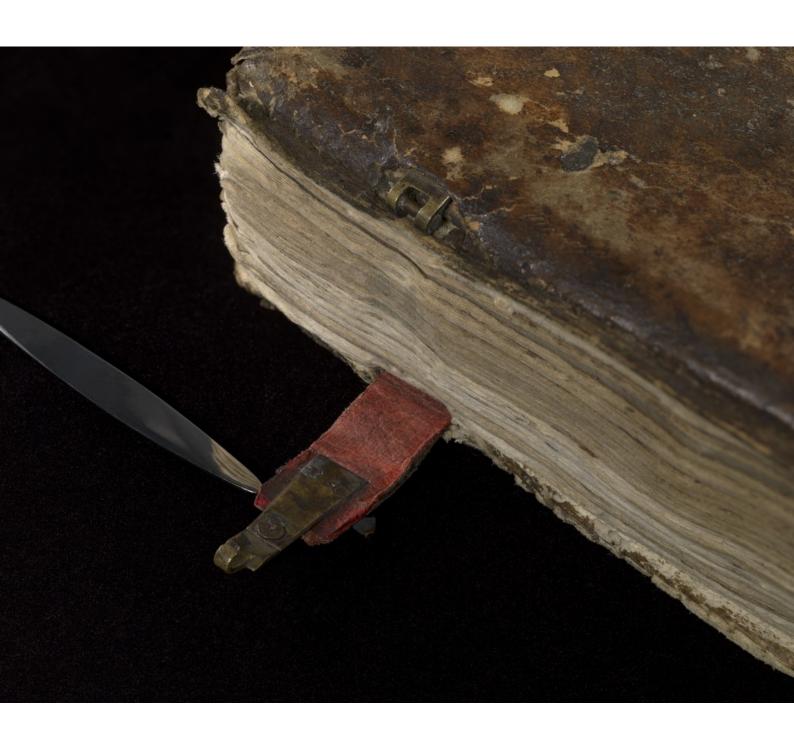

for or fingen South of the the note of the fire of the that the loss by nott be got to mityme that किए मार्स म म्हिन के पा करि प्रेथ कि . जा कित कारी के कि कारी गा कि कार्या कार्या कि के Byott togoing to gotto? till got de innomment and make at played tops of and lays to the Jamphe and typh parte to golle by the gjæfe of the ngar for kejs Balnjo ously in he fumder, and sal But two may sts aday, ougget to sat about 10 gonds of for or alifel befor and not to at a fill nond: Boranto of to our great goal likewill be ought for to five about ho goneray fixo, on alitel after but in wenter to out of to oine at doanon! of wo rlots on at husbur, borango of to long plages, and for to final yarto be walled after.

in williate de Challe Soins (Linga nho about ond: about (0000