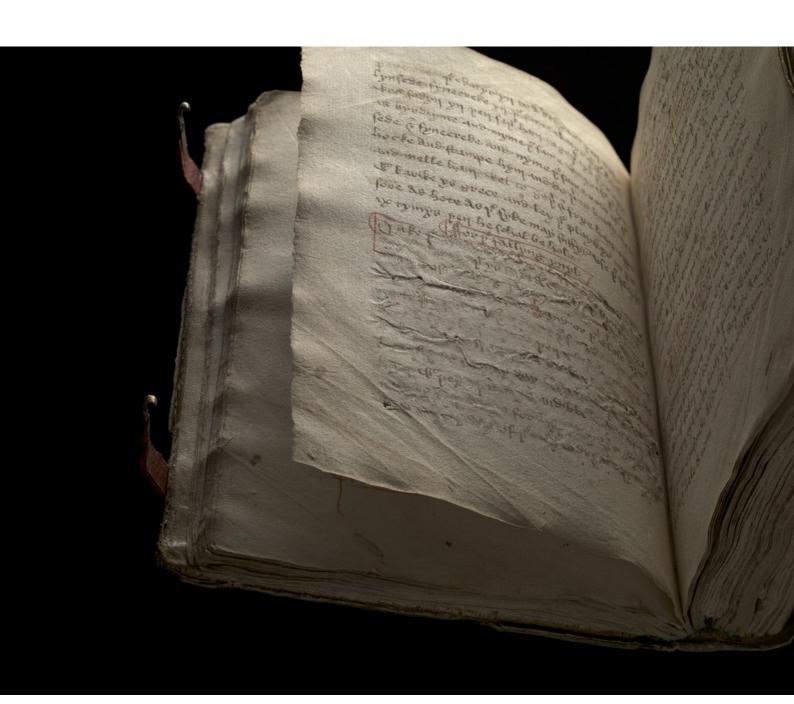

or or fingen South of the the note of the fire of the that the loss by nott be got to mityme that किए मार्स म म्हिन के पा करि प्रेथ कि . जा कित कारी के कि कारी गा कि कार्या कार्या कि के Byott togoing to gotto? till got de innomment and make at played tops of and lays to the Jamphe and typh parte to golle by the gjæfe of the ngar for kejs Balnjo ously in he fumder, and sal But two may sts aday, ougget to sat about 10 gonds of for or alifel befor and not to at a fill nond: Boranto of to our great goal likewill be ought for to five about ho goneray fixo, on alitel after but in wenter to out of to oine at doanon! of wo rlots on at husbur, borango of to long plages, and for to final yarto be walled after.

in williate de Challe Soins (Linga nho about ond: about (0000