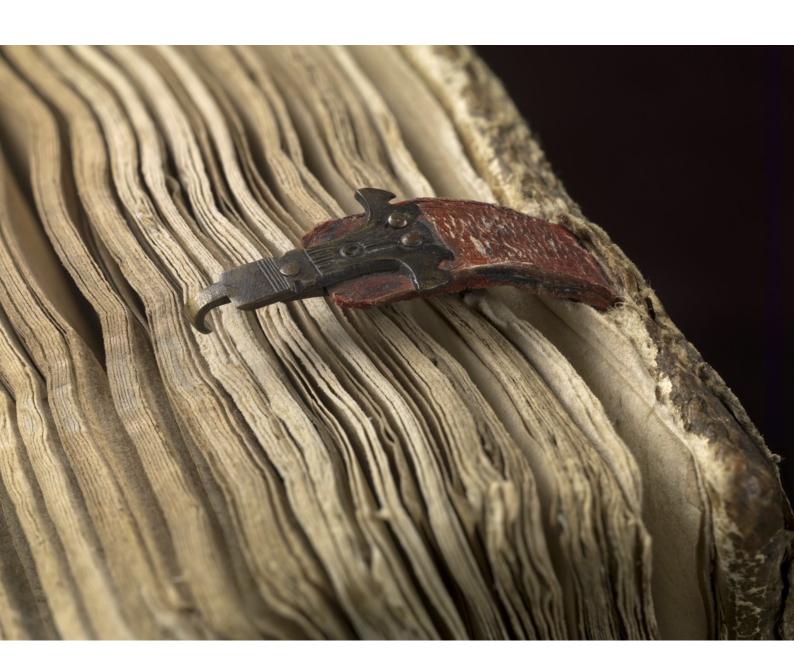

at for or fingen South of the the note of the fire of the that the loss by nott be got to mityme that किए मार्स म म्हिन के पा करि प्रेथ कि . जा कित कारी के कि कारी गा कि कार्या कार्या कि के Byott togoing to gotto? till got de innomment and make at played tops of and lays to the Jamphe and typh parte to golle by the gjæfe of the ngar for kejs Balnjo ously in he fumder, and sal But two may sts aday, ougget to sat about 10 gonds of for or alifel befor and not to at a fill nond: Boranto of to our great goal likewill be ought for to five about ho goneray fixo, on alitel after but in wenter to out of to oine at doanon! of wo rlots on at husbur, borango of to long plages, and for to final yarto be walled after.

in williate de Challe Soins (Linga nho about ond: about (0000