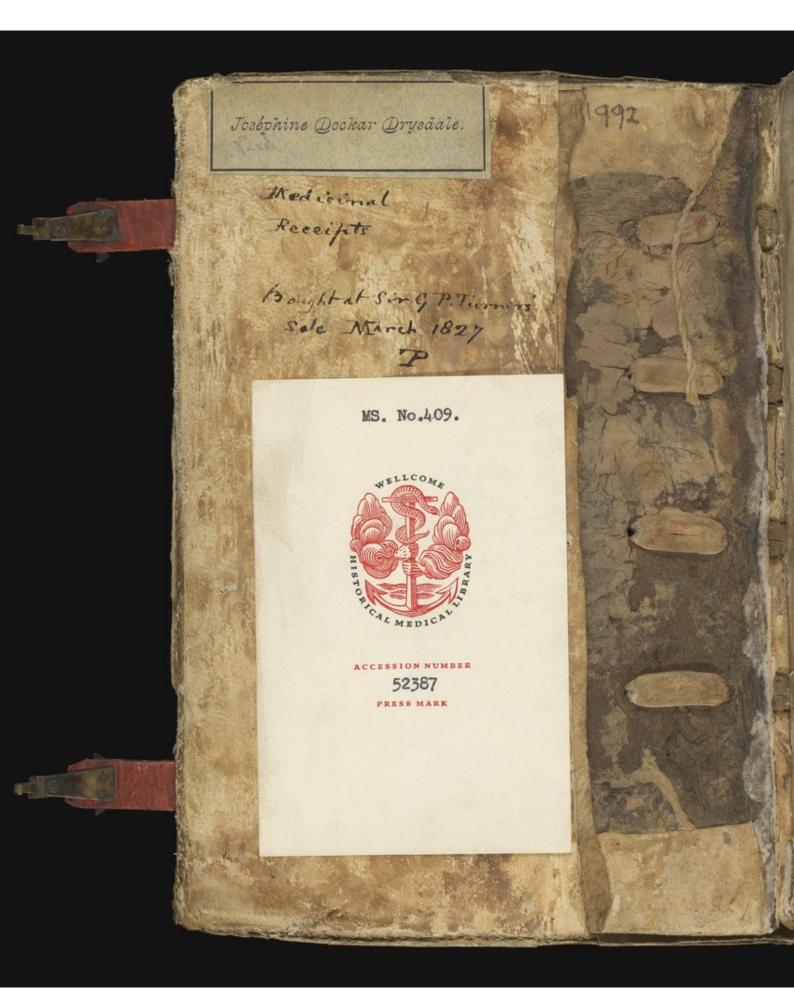

## Middle English medical miscellany, including receipts and charms (Leech-Books, VI)

## **Publication/Creation**

Late 14th-early 15th century