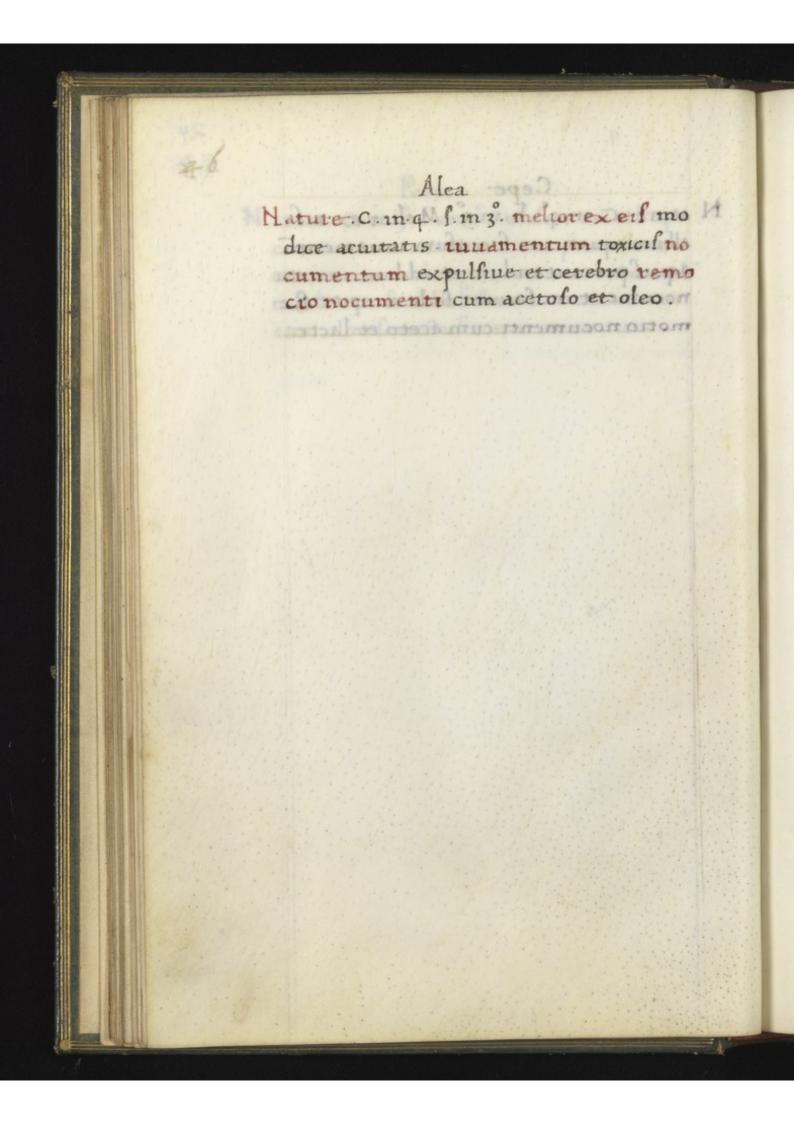

# Perfica

N ature f. et. h. m.2°. mehor ex ers muscati muamenti febribus adurentib nocumetus humores corrumpunt remotio nocumenti cum uno odorifero. duracine sor madia. alia uno ante.

Mora .

Nature C. tompoute P. is a mehor; niere grotte. incomente colevicirante ciba umpta. noca: mentum subito corrumpuntur. pomotio nocumenti. ud saccaro.