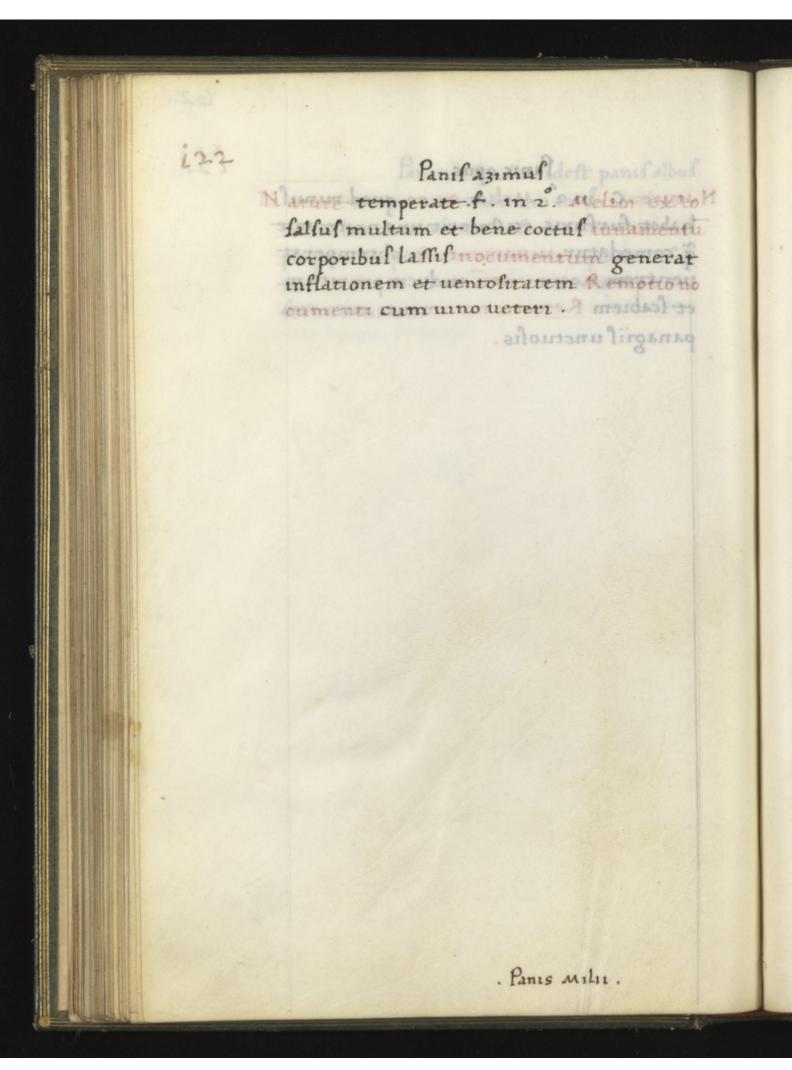

## Panis milie

63

123

N ature f. et. f. m. 2°. Mehorex eo subtilis et bene coctus unamentum corporibus sanguineis nocumentum facit ardorem in stomaco Remotio nocumenti frumen tatus et sicalatus.