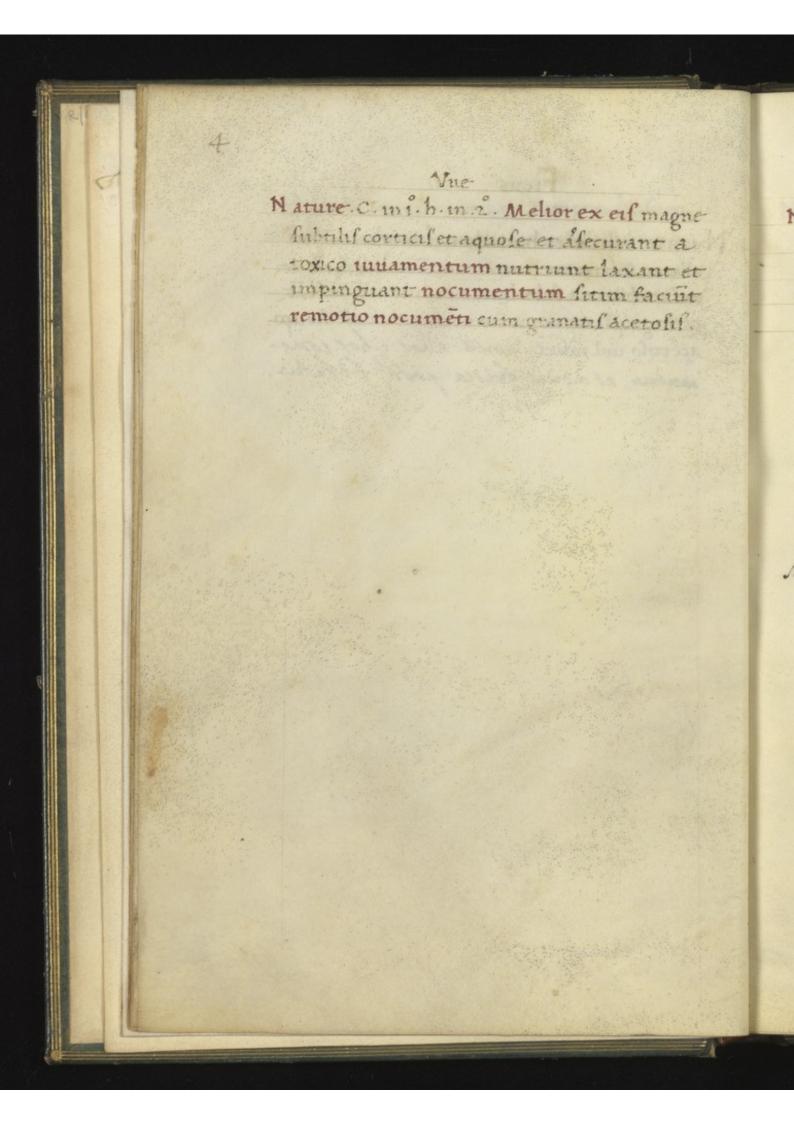

# Perfica

N ature f. et. h. m.2°. mehor ex ers muscati muamenti febribus adurentib nocumetus humores corrumpunt remotio nocumenti cum uno odorifero. duracine sor madia. alia uno ante.

Mora .

Nature C. tompoute P. is a mehor; niere grotte. incomente colevicirante ciba umpta. noca: mentum subito corrumpuntur. pomotio nocumenti. ud saccaro.