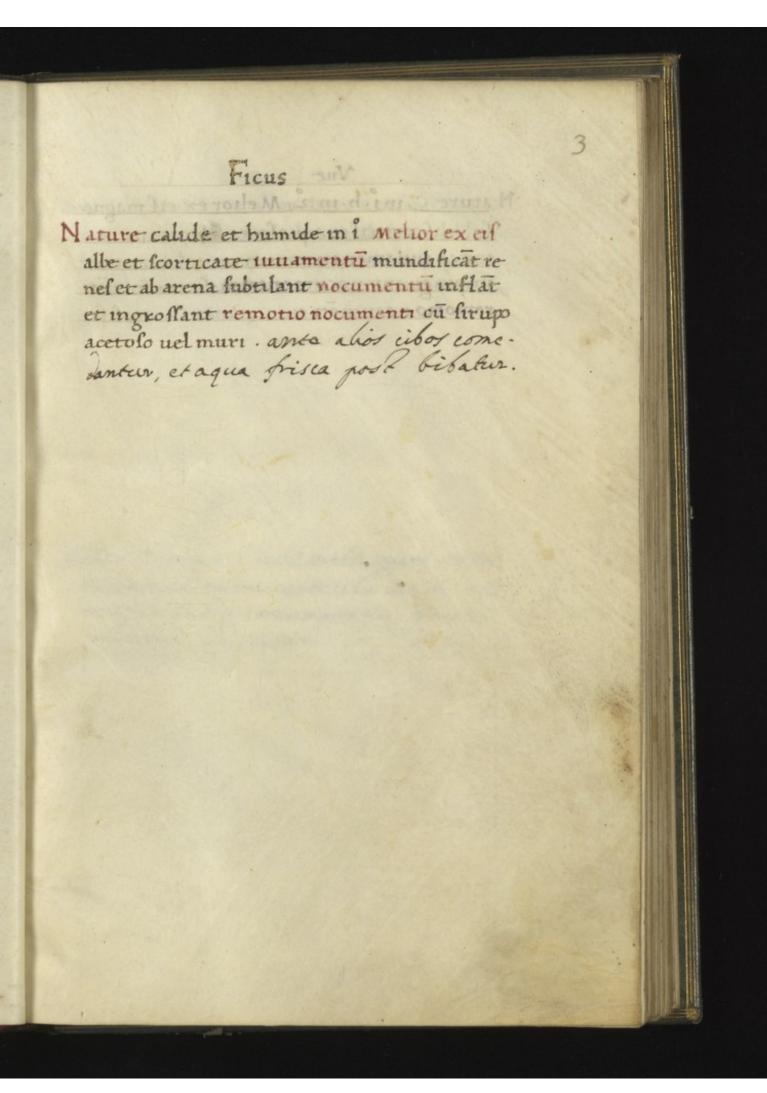

# Perfica

N ature f. et. h. m.2°. mehor ex ers muscati muamenti febribus adurentib nocumetus humores corrumpunt remotio nocumenti cum uno odorifero. duracine sor madia. alia uno ante.

Mora .

Nature C. tompoute P. is a mehor; niere grotte. incomente colevicirante ciba umpta. noca: mentum subito corrumpuntur. pomotio nocumenti. ud saccaro.