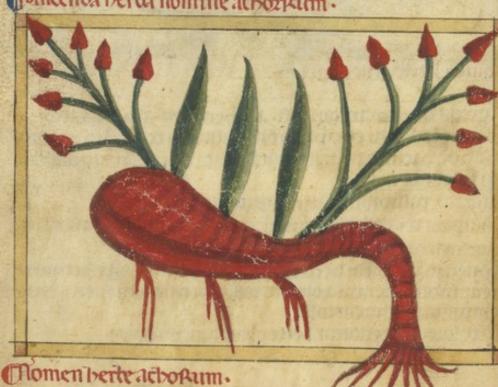

## Dincenda berta nomine achozpum.

Horeas diaturachorum-aluafrodias-callipperapium, juli uenenma-aluandir nautici-alufingentiani.
Taluturicas culus et orus araus-legice mense augusto-legice m

Adountiem unne siquis facere non poterit unium etiliangruanium patiturbeite uenerarie ravicem eraqui te cocti avtertias vabis bitere pertirous unium minssice reducit-etiliangumanam sanat.