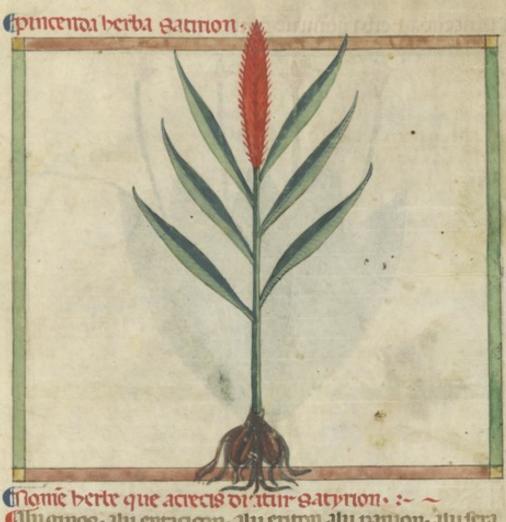

Mome berte que acrecis oratur satyrion :- ~ Aluguos alu entaccon alu enton alu panion alufera pion alu ordas aegyptu mene calli ura-juh prapicus a in testiculos

Micerionificha ul'cicatnos lous foliois et pratis e mantimis d'ulcerionificha ul'cicatnos berba eprapifas indices ti fe et inponis et repargat et cicatnos curat-