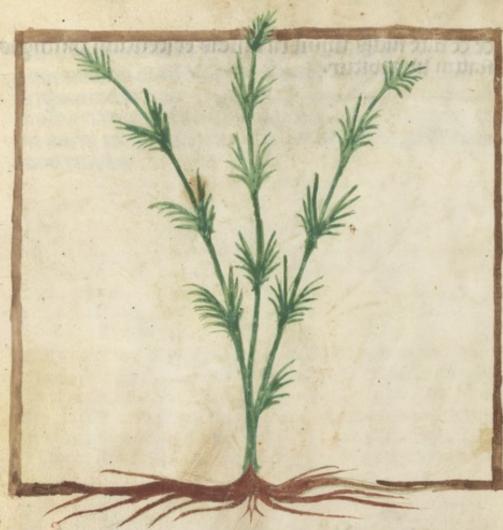

mo-socit mertitio murtum potui datur mire oicitur spienem siccine. Ad colli colorem ul'precordione berta gia otoh uacas tritas erlacte caprino melius fiafinino tepera

tery momen berte ros marinum. nascum locis marines et bortes ante quam tus sciret becberba bonunes toos plagalanta o tentum tologi-berba rof manni rabie quot manon cit tentum tologitoller finemoram fi facus euro fupra revires pofinent et tenuent mor fanat outur pacevanii.