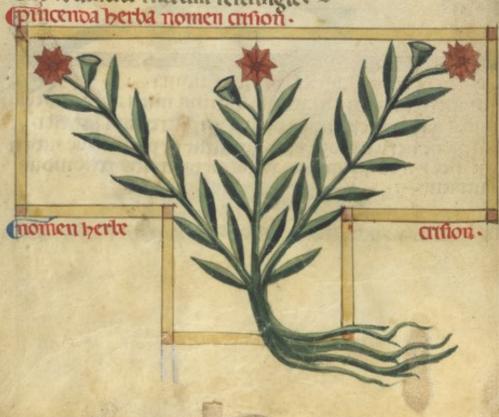

form vatur stem envicem envil et valus manducire div fuent neneru fluxum restringit. -

Ho fauciú Prolozem berba crision ravices siquis in colo secum portanerir sauces ei núquam rolebuntpicenda berba nose usates