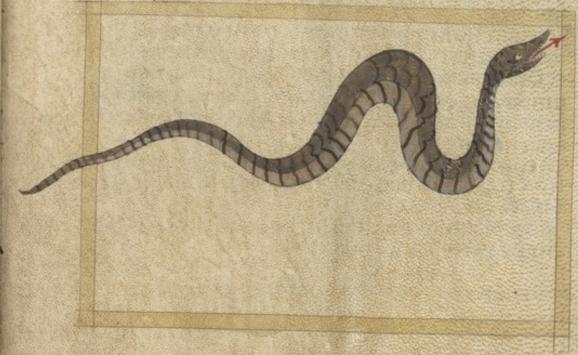

### Dincencenous serpens nomme profe.

Momen serpentis profe.
Ho uipere mortum berba uiperina trita cum uino potui
vata minifice mortus anat et uenenum viicutit-legis ea mente apailis.