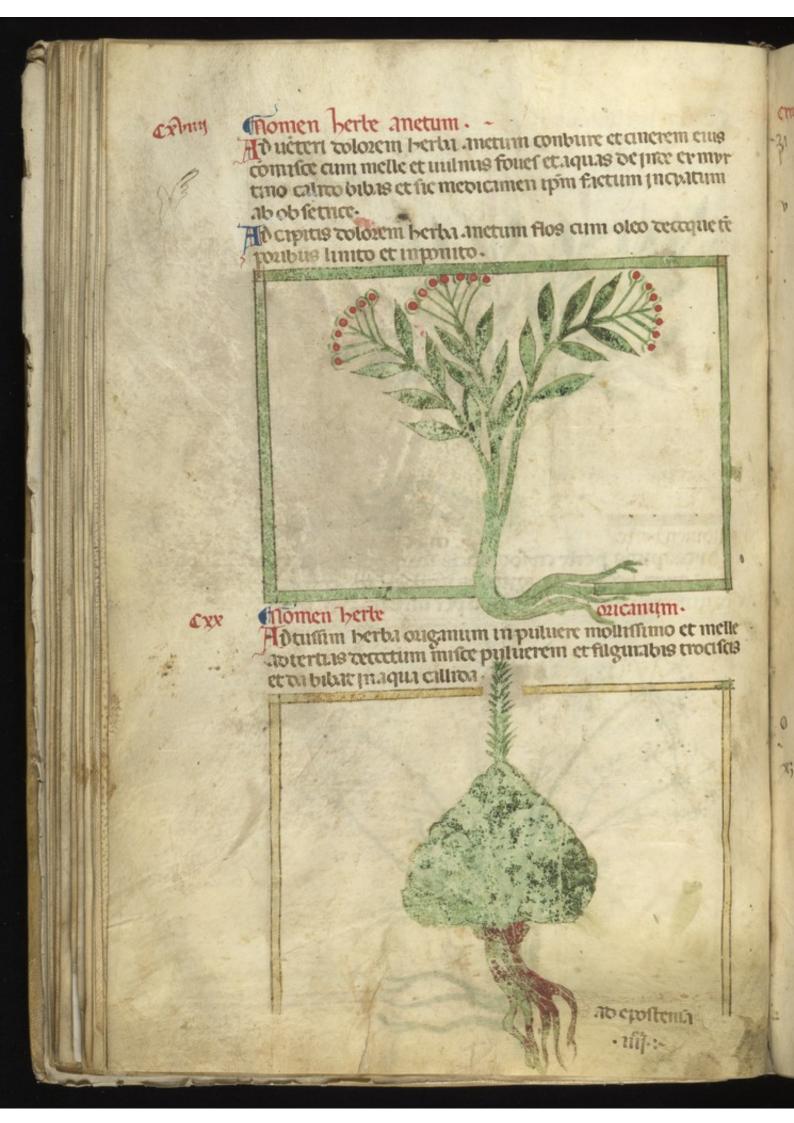

Tenens berta Tempatorius.

Tenens berta Tommon.

oby

BOS

(Dos tpå pemistemich ut collga not fauente bunc et

the presentation of the pr

hoberbam netonicacă ficaccetes uncam.

legas mane primo ante solis ortum mundus abomina et sicci reprecurs his sermonibus. Ideba uetonici quice pri ma inuenta es ab scolapio nel actronecentamo his precibi meis ad estote-precor magna berbarú per hunc qui te um cram et pluribus remediis ad esse his miis cuamú quadra ginta et septe aces se dignens tú tur urtutibus-ponamos tibi fruges et giatras again-legis eam mense augusto sine serio a cisic escute neterracei subcreat.

# Talium berbarum apulei platonici quem.

Cacepie acironecentiuro etablicolipio-

No infirmitates que eccurrunt des nominibus in quo nu merus derbaz inuentatur

A dapine facturam. vlh.

Pocapins colozem-1- 11-111-1111-1erving-levely-ve-very-