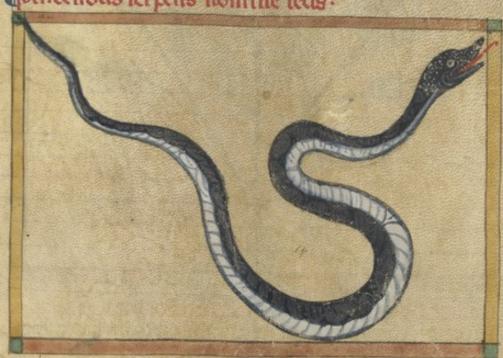

### Dincencenous serpens nomme profe.

Momen serpentis profe.
Ho uipere mortum berba uiperina trita cum uino potui
vata minifice mortus anat et uenenum viicutit-legis ea mente apailis.