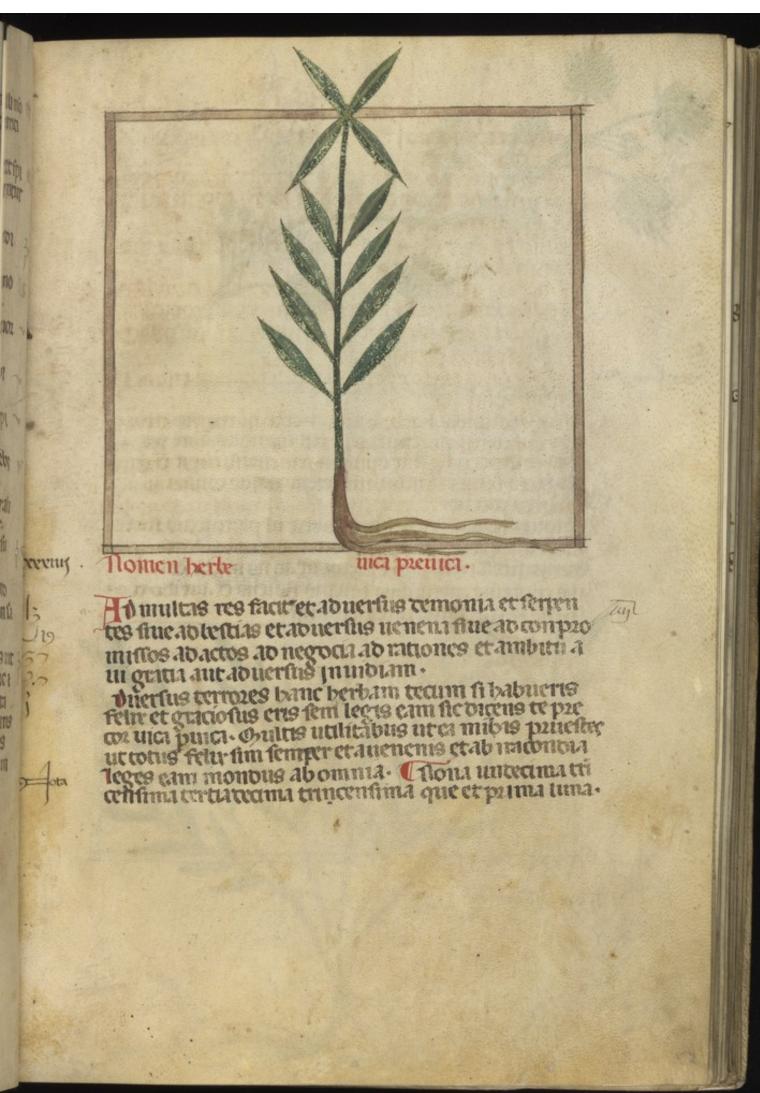

Tenens berta Tempatorius.

Tenens berta Tommon.

oby

BOS

(Dos tpå pemistemich ut collga not fauente bunc et

the presentation of the pr

hoberbam netonicacă ficaccetes uncam.

legas mane primo ante solis ortum mundus abomina et sicci reprecurs his sermonibus. Ideba uetonici quice pri ma inuenta es ab scolapio nel actronecentamo his precibi meis ad estote-precor magna berbarú per hunc qui te um cram et pluribus remediis ad esse his miis cuamú quadra ginta et septe aces se dignens tú tur urtutibus-ponamos tibi fruges et giatras again-legis eam mense augusto sine serio a cisic escute neterracei subcreat.

# Talium berbarum apulei platonici quem.

Cacepie acironecentiuro etablicolipio-

No infirmitates que eccurrunt des nominibus in quo nu merus derbaz inuentatur

A dapine facturam. vlh.

Pocapins colozem-1- 11-111-1111-1erving-levely-ve-very-