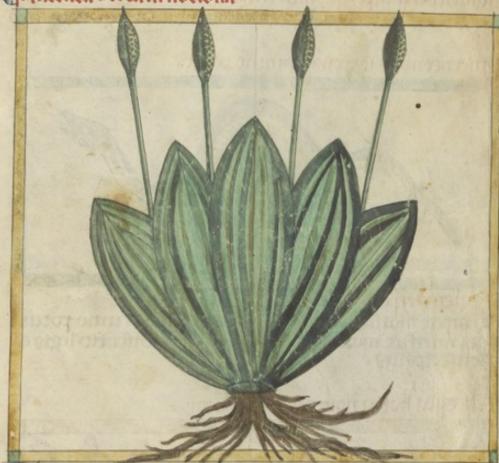

Chomen berte optionebea - Alu afelepias - alu firtonion alu anchomanis alu concontra - alu afelepias - alu firtonion alu feon - alu tescadion proferae ebifonos - alu cora ter nion - alu oftanes rocatres eberofonon aegyptizemmon atu berba oracontea - Opeaconis fanguine nata ferturelle descontea Hasaturmontibus fumis ubi functua marime locis fanctis ter ma apulta serper caris tactu molli guitatu dulu tamqua cantaneam univem capaem balens radu eius jina caput diaconis balens -

Ho ommon sepentia mortus eraspiois beite omconte e movet uno trita tene factacabis preionemenen ontinue di Dossia fiactura incorpore berba oracontectabu cum au rungia posta facta quasi managma mor usu afiacta cecor pore eoucet et sepioasco cuibit segis cam mense julij.