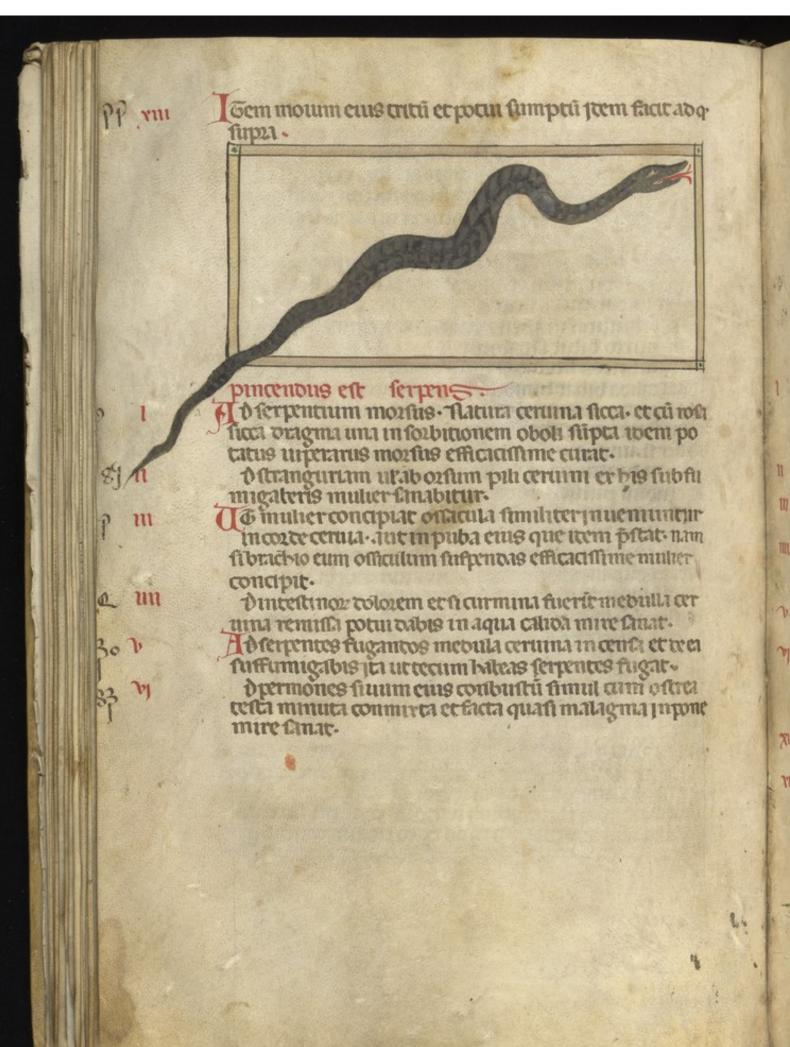

spinous est serpens acontios.

Momen serpentis acontios.

Hoserpentium morsius berba egentiame ratorem sicia et inpultierem retactam ponous oraginà unam tabis in uno catis tribus simptum valuodinne protenta pincenda berba nomine ciclaminos.