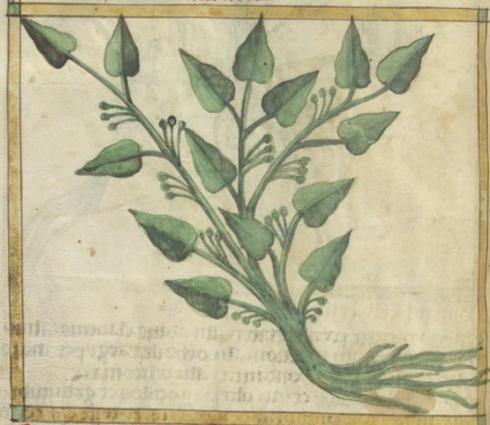

Chomen berte optionebea - Alu afelepias - alu firtonion alu anchomanis alu concontra - alu afelepias - alu firtonion alu feon - alu tescadion proferae ebifonos - alu cora ter nion - alu oftanes rocatres eberofonon aegyptizemmon atu berba oracontea - Opeaconis fanguine nata ferturelle descontea Hasaturmontibus fumis ubi functua marime locis fanctis ter ma apulta serper caris tactu molli guitatu dulu tamqua cantaneam univem capaem balens radu eius jina caput diaconis balens -

Ho ommon sepentia mortus eraspiois beite omconte e movet uno trita tene factacabis preionemenen ontinue di Dossia fiactura incorpore berba oracontectabu cum au rungia posta facta quasi managma mor usu afiacta cecor pore eoucet et sepioasco cuibit segis cam mense julij.