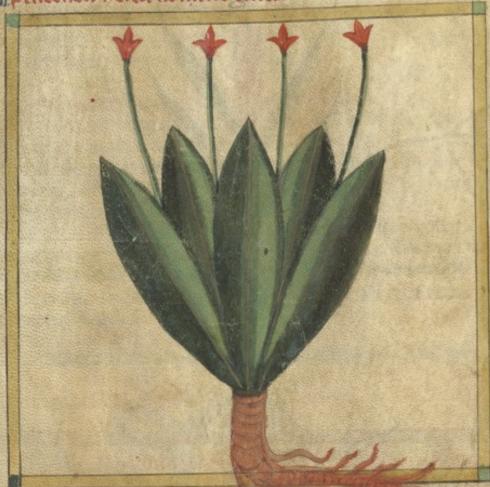

to surplying participation of the solution of

Pincenta berta arnoctoffa.

flomen berte arnocloff.

Agreas vicitur arnoglosse. Alu bermion Alu probacion a in cinoglossa alu eptaplauron Calitarbi tolocios spani te tarstioc vacisspar-jtali plantagolata alu plantago maior. Alu septeneruia.

Pasatur paluoibus plurimum et in pratis.

Adaptus tolorem plataginis moicem in collo suspenta capitas tolorem secare.

mentmoum nentres colorem tollit. Or tumores Areant enta et impolita tumorem tollit.

To colorem interiorem berte plantiginis fricum.