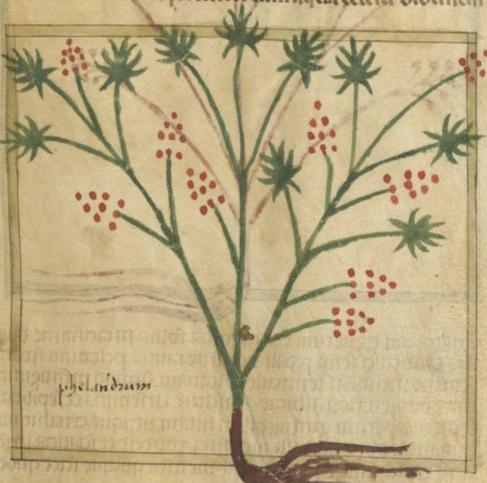

test. In morths araneorum quos grea spalantiones uocint ranulus ceumo cocius territecturus quod ad ceciue nt plaga inpoms etapenet.



coctum fios collat ao colorem centium feoat-see ne encem arcen ceta cetet circum fine argula-simulter ce in encem nel aqua multi nel unin ville cecquitur et alla cejuce potum nentrem cum flecimate et felle ceon cit.

Preterra eripius fere corticem collyrum fictii et in jectum stercus stercora eruentre vedicit-



Rumilos fere migros tenuclentos et prisis foliam gra feutim femen que incimumis migrum juntion fu colore mutato emperens imquentum mutical faciline cius ciones terocie Canantar.

TH

quiatus ettem prius quain maturifeat semen court se et in solecte remine et in solbitionem recotte reministras.

bentres metent et persente ann aqua celesti bibuntur



Nasatur in paluoibus folu apu similu bibitur semen eius propter ciucilos qui batene

duescice colorem semen em trice n et in putuere recontinum mittie jupotione mini nete per orbis bitere mi



feliculam uocamus fimilis felici radus inufii pilofa co
lozes incus berbacu crafficuomem digiti minimi aceta
bili canerno faciri fubdulce. Inuenitur inpetus et in
neteribus fabricis aut in umozofis aut incanas arto
res aut fubartozibus neteribus nafcens erpzimitur fu
cus aqua matefacte etipfa minuta concita fpargiturbolen tete nel maltea ut falfamento nel cum pulticula
coquiturd'alumn nel infebri lemter foluendam detrabit

100

le Grauro et argento er omata et femmeo sorrelesta quod est usus femine superen facti eius victio integra facto furerabit curfum time qui cam ravicem fectui portue uent sep