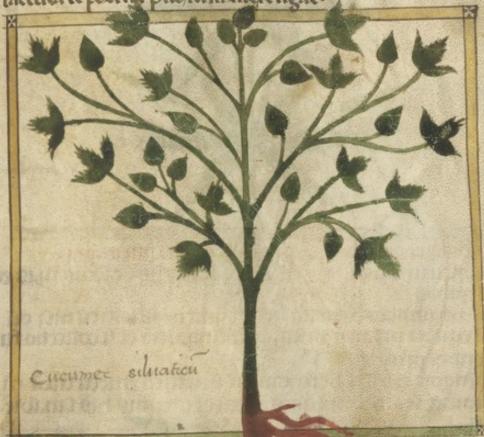

fich chamere filuation notate conis semen vicine et eleteria nascitur locis mantinus et calibis avier nor colorem et podagra berba cucumere filuation avie ces capie evoleo cinario ponto cina inspiratornas et ipar aviers et perunge cos et sanabitur.

Abortum berba cucumere filuation invites eras avier cas capiat et pate sublebet. Signis antigenimus fructus eius eteric perte litabitur.

That rutim montana vicint passitur lous aspens.

Av conforum calignem, et qui ulcera batent berte rutae montane sola recota et in unsculo untreo mitte unum lonum netus admisse et sic in unge. Av prae corviore rolorem berba ruta montana continuce in uas ligneo vi inte av tetubus vigitus quov prentere poturris mitte in calice et unu quiati unius et aquie calite cratos vinos vato bibat, et continuo se in lecto probiciat mor sanus siet.