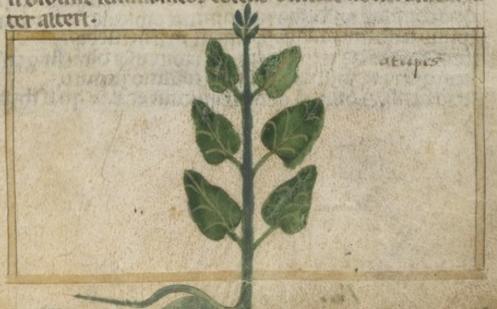

que etteperactim gargarizet

nomen berte folata ----

Agrecis dicitur strignos alu cacauos egyptiaselo.

Canus cobalu alus cuculum alus solata alus strignum.

Dignis acrum berba solate sucu sulmito cum acetum
sume procest. Ad tumorem corporis berba solatam tusi
oleo sub actam supone procest. siqua mulier ab interio
re parte laborat berbe solate sucum se solatam terio
re parte laborat berbe solate sucum se solatam.