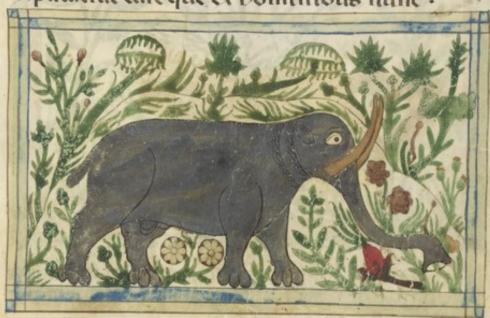

#### 143). LIBER DE VIRTUTIBUS HERBARUM, PECUDUM ET ALIO-RUM ANIMALIUM. Manoscritto su pergamena. Sec. XIII.

In-folio, cm. 34.5 × 24, cc. 150; scrittura gotica, titoli in rosso, 159 figure a colori, e 44 delineate a penna, di piante e animali, 2 iniziali miniate a c. 1 r. e miniatura a piena pagina a c. 75 v. C. 1 r.: O dea sancta tellus regenerationis per que cuncta gene | ra generasti quod sola prestas gentibus tutela...; c. 3 v., l. 4: Antonius musa marco acripe salutem. | Caesari augusto prestantissimo omnium mortalium se | de iudicibus...; c. 6 v.: Apuleius platonicus a ciuis suis ex pluribus. | Paucas uires herbarum et curationes corporis et fidem ueritatis | monumentis publicis tradidit...; c. 7 r.: Nomen herbe amoglossa. | A grecis dicitur amoglossa, alii hermion, alii probacion a | lii cinoglossa alii eptaplamon...; c. 37 r.: Herbarium apulei platonici. | quem accepit a chironi. | Macistro achilis. | Et ascolapio Explicit feliciter. |; c. 37 v.: Cum de pene omnium bonarum arcium. | - NOn modo studiosus set etiam capacem mutuo inter | nos cognouissem marcelline mihi libellum botanicum | ex dioscoridis libris latino sermone conuersum...; l. 11: De taxone latini autem maledicunt, Id partus rex | aegyptiorum octavio suo salutem. Plurimis exemplis | experti sumus uirtutes tuas...; c. 68 v., l. 3: expliciunt cure herbarum feliciter. Ad canculum de perua uteri quod appellatur uertebra | combures...; c. 76 r.: URina puerorum pubertatem non habentium decocta cum | farina erbi proficit...; c. 145 r., ro: Explicit liber de uirtutibus herbarum pecudum. et quorundam alliorum animalium... | c. 145 v.: ( ) ea Sancta tellus regenerationis per que concta genera | generasti...; c. 147 v. (di mano diversa): IN christi nomine amen. Ad inueniendum tesaurum incantatum. qui non potest accipi propter | incantationem...; c. 147 r.: ( ) Buquestus est michi. S. | abutusus religiosus qui erat amicus | ...; c. 149 r., l. 10: ... cibus autem sit caro ouis anualis. et potus sit syrupus de o | melle. |; le cc. 149 v. e 150 contengono varie cifre romane e arabiche.

Ottima conservazione. Legatura pergamena.

L'erbario attribuito ad Apuleio è uno dei testi di medicina magica che ebbero maggiore diffusione nel medioevo. Esso è accompagnato nel nostro Codice, come in molti altri, dalle pseudo lettere di Antonio Musa e del Re d'Egitto, dalle preghiere per l'incanto delle erbe e da vari piccoli scritti di carattere analogo. Le 203 figure, in parte colorate, sono tutte di corretto ed elegante disegno: certamente opera di un artista di considerevole bravura. Su questi testi e sulle miniature che spesso li accompagnano v. il cap. XXVI dell'opera del Thorndike, A history of magic..., I, p. 594-615 (Tav. CVII e CVIII).