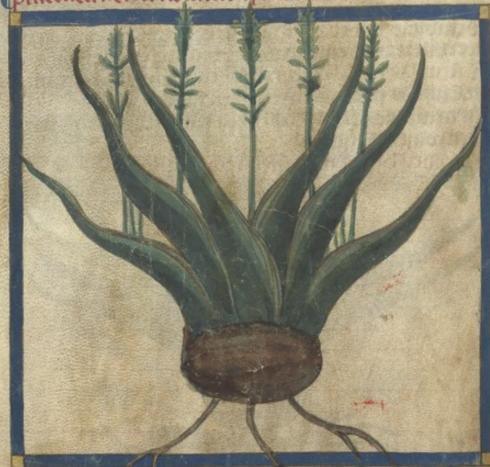

### Dincencenous serpens nomme profe.

Momen serpentis profe.
Ho uipere mortum berba uiperina trita cum uino potui
vata minifice mortus anat et uenenum viicutit-legis ea mente apailis.

## Dincenda berta nomine achozpum.

Horeas diaturachorum-aluafrodias-callipperapium, juli uenenma-aluandir nautici-alufingentiani.
Taluturicas culus et orus araus-legice mense augusto-legice m

Adountiem unne siquis facere non poterit unium etiliangruanium patiturbeite uenerarie ravicem eraqui te cocti avtertias vabis bitere pertirous unium minssice reducit-etiliangumanam sanat.