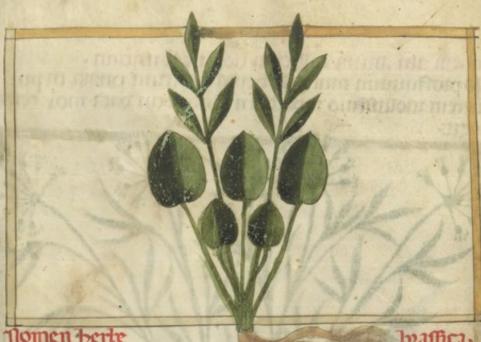

to surplying participation of the solution of

Pincenta berta arnoctoffa.

flomen berte arnocloff.

Agreas vicitur arnoglosse. Alu bermion Alu probacion a in cinoglossa alu eptaplauron Calitarbi tolocios spani te tarstioc vacisspar-jtali plantagolata alu plantago maior. Alu septeneruia.

Pasatur paluoibus plurimum et in pratis.

Adaptus tolorem plataginis moicem in collo suspenta capitas tolorem secare.

mentmoum nentres colorem tollit. Or tumores Areant enta et impolita tumorem tollit.

To colorem interiorem berte plantiginis fricum.