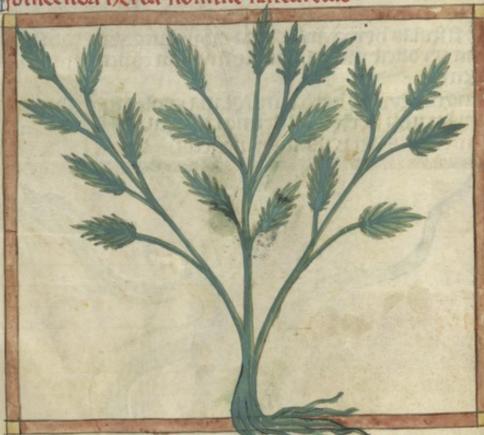

Momen Berte que acrecio vicitur cardamon.

Aluonon cortomon-alu ileres-alu cardamina egypti conocordamini-itali semen nasturci.

replet be naturelum non sertum set ab se nascum circi parietibus imis.

Ho capitis uitta poerigines feruozes berba nattura teme

mirtum cum adipe anserino titto albutionem furozes

Hochiotetem beba nathicum et pulegium eraqua de cocca bileze dato emendabis et oficitit auditatem.

pertrumas perba nasturaum aum lumento tritum su pertrumas promis superposito folio boleris.