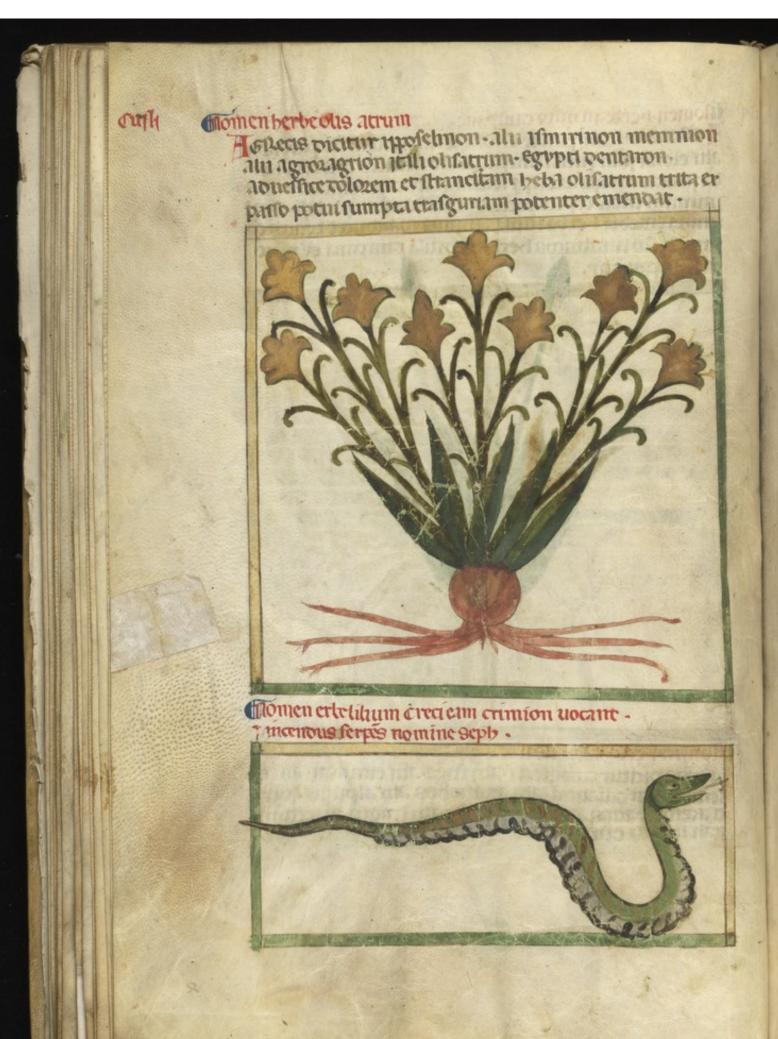

Torcas dicitur anoglotta-Aki friga-Aki eminon-aki fo lenion-Aki anakon-aki acokimbos aki akpirgis degop ti acenis daciis azila aki fubliki aki lingia macetonia jiali lingia canina

Momen serpentis seph.

Homorfum serpentis berba buibilita acontritam poturor bis et ipm bulbum enti mozfui aponis fanatur.

Holurum berbalily foliatula et imposita efficienter sanare viatur et fitumor fuerit sedit.

momen berte carrin filnaticum . ~ Thi camereon dicime nasatur inpeatis et secus mas.