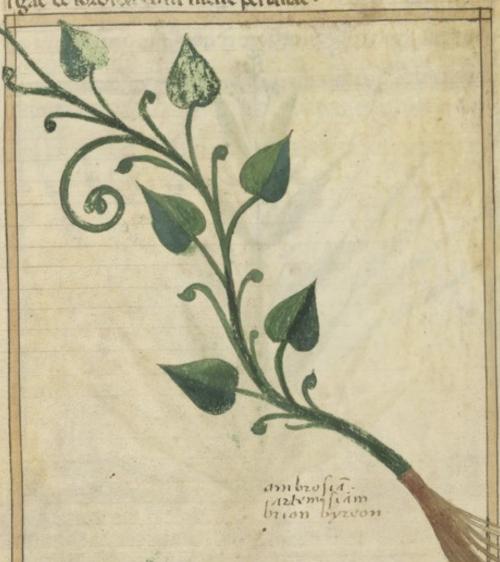

to surplying participation of the solution of

Pincenta berta arnoctoffa.

flomen berte arnocloff.

Agreas vicitur arnoglosse. Alu bermion Alu probacion a in cinoglossa alu eptaplauron Calitarbi tolocios spani te tarstioc vacisspar-jtali plantagolata alu plantago maior. Alu septeneruia.