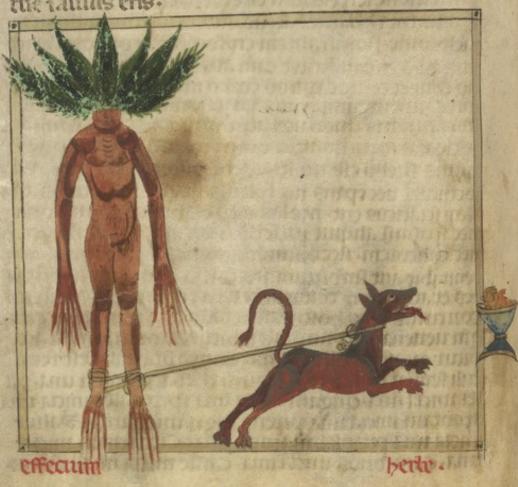

exylun-

quem fic colliguis quia magna est usso ac beneficia ems ad qua cim en percieneris- ta eum intellegis no tetamqua lucerna sichicet. Caput eins cu uiceris cuo aramonas em ferro nec ibi fugue. talis actanti é untus ems neueniente ao se bonime jumi ou cito ante en fugue-joeo arcionas em ferro et pa arciei es fodies ilecim referro tangas et dilligentifime de paleo eburco et nobis ante cim terram. Et cum unte ins perem thins berte manoragore et manus etus-tric remu erberham alligabis refine nono-er postana Aleganti berba tuncet cami ligabis collo ante qua ca nem esurentem facis et mitte paulo longius illi es campanis quo possit berbam euellere-Quoo si noti ens cine teapere qui tantam ferturapit berba babere ommitate ut qui em enellet cote momento illum recipiat freogengo ut superus dirimus si cine no luens ceapere fadas unce anganú finelis pertica fige regrance cui ligabis pustimitate sune noun o quo beitangataert tautie incurter faces quatimus a puli genus relonge cune cemu urture sus pertica e nget se statim berba madragora euclat. Doi uero cu tibi fuerit data berba in potestatem becest in manibus integra berba statim te folia eius mampula utica re ponis et aim abuenerint necessitates bominibus sic faces.

dapites wolczem et au firmus non uemit pro ana collima in fronte inouas mais eius berte cotem m

capitis tolorem fedat.

m

94

11

Hoaurum volozem mua cielentate fi fucu auribus

statum mire fanantur.

opodagram quam uis grauis grauis ima terra ma nu et rece terro mandragore tollis scripula singu la et saces puluerem et dabis potui in mero per bi es septem mua cielentate lanabiturfilon solum tumor ser et contritionem utrici ao se re

21

nocat et lam volores utaquemire famintur becauctores er rerimenta nerunt. Adepilenticos becest remoniosos etqui spasmus pad 1111 16 untur ficfaces to corpore ipius berte manoragore tubu Las feripulii unui et cabis bitere in aqua calica quantum merus continet statim murifice famantur. dillacerus infintium proper fasanú aut proicú ja 3 fantibus incollo fuficnois et infinteolo muto et tetela ngabis-trantabtepis non nomines. Derfictione et nemoz contractiones tollis ce corpore bi ipius berte uncia una tribulis puluere tenuimmo cum miscis cum olco suane et peringues cos qui supradicas curas batent. thiqua grams curus qualicie ja como una fuent berte manoragore quantucumor in media como bateat omnia mala errellir. or a large contraction of the state of the s in could be the suppose of the supplement of the supplemental the suppleme LORGE COLUMN TO COME STREET OF THE LORGE CONTROLLED The state of the s