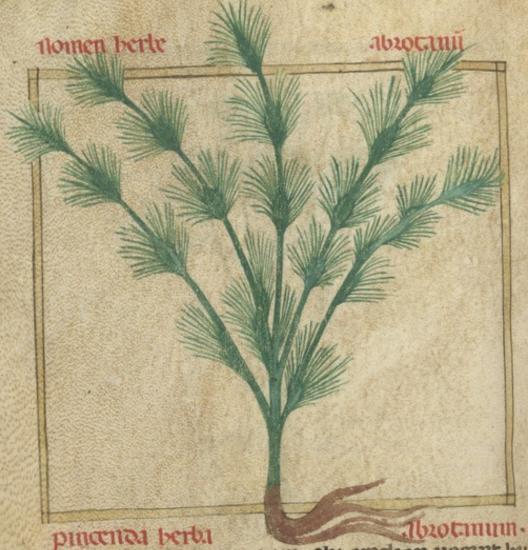

Masculuricus muitis irpicosis et labionosis.

Matersacienoum berba artenusia manocionos siquis itersicist eteŭ secum in manu poztavent non sentiet innens latorem sugar-ettemonia ettomo posta probi bet mala meorcamina avekut-oculos maiozim om nium.