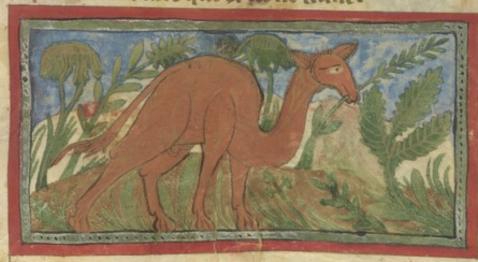

#### 143). LIBER DE VIRTUTIBUS HERBARUM, PECUDUM ET ALIO-RUM ANIMALIUM. Manoscritto su pergamena. Sec. XIII.

In-folio, cm. 34.5 × 24, cc. 150; scrittura gotica, titoli in rosso, 159 figure a colori, e 44 delineate a penna, di piante e animali, 2 iniziali miniate a c. 1 r. e miniatura a piena pagina a c. 75 v. C. 1 r.: O dea sancta tellus regenerationis per que cuncta gene | ra generasti quod sola prestas gentibus tutela...; c. 3 v., l. 4: Antonius musa marco acripe salutem. | Caesari augusto prestantissimo omnium mortalium se | de iudicibus...; c. 6 v.: Apuleius platonicus a ciuis suis ex pluribus. | Paucas uires herbarum et curationes corporis et fidem ueritatis | monumentis publicis tradidit...; c. 7 r.: Nomen herbe amoglossa. | A grecis dicitur amoglossa, alii hermion, alii probacion a | lii cinoglossa alii eptaplamon...; c. 37 r.: Herbarium apulei platonici. | quem accepit a chironi. | Macistro achilis. | Et ascolapio Explicit feliciter. |; c. 37 v.: Cum de pene omnium bonarum arcium. | - NOn modo studiosus set etiam capacem mutuo inter | nos cognouissem marcelline mihi libellum botanicum | ex dioscoridis libris latino sermone conuersum...; l. 11: De taxone latini autem maledicunt, Id partus rex | aegyptiorum octavio suo salutem. Plurimis exemplis | experti sumus uirtutes tuas...; c. 68 v., l. 3: expliciunt cure herbarum feliciter. Ad canculum de perua uteri quod appellatur uertebra | combures...; c. 76 r.: URina puerorum pubertatem non habentium decocta cum | farina erbi proficit...; c. 145 r., ro: Explicit liber de uirtutibus herbarum pecudum. et quorundam alliorum animalium... | c. 145 v.: ( ) ea Sancta tellus regenerationis per que concta genera | generasti...; c. 147 v. (di mano diversa): IN christi nomine amen. Ad inueniendum tesaurum incantatum. qui non potest accipi propter | incantationem...; c. 147 r.: ( ) Buquestus est michi. S. | abutusus religiosus qui erat amicus | ...; c. 149 r., l. 10: ... cibus autem sit caro ouis anualis. et potus sit syrupus de o | melle. |; le cc. 149 v. e 150 contengono varie cifre romane e arabiche.

Ottima conservazione. Legatura pergamena.

L'erbario attribuito ad Apuleio è uno dei testi di medicina magica che ebbero maggiore diffusione nel medioevo. Esso è accompagnato nel nostro Codice, come in molti altri, dalle pseudo lettere di Antonio Musa e del Re d'Egitto, dalle preghiere per l'incanto delle erbe e da vari piccoli scritti di carattere analogo. Le 203 figure, in parte colorate, sono tutte di corretto ed elegante disegno: certamente opera di un artista di considerevole bravura. Su questi testi e sulle miniature che spesso li accompagnano v. il cap. XXVI dell'opera del Thorndike, A history of magic..., I, p. 594-615 (Tav. CVII e CVIII).