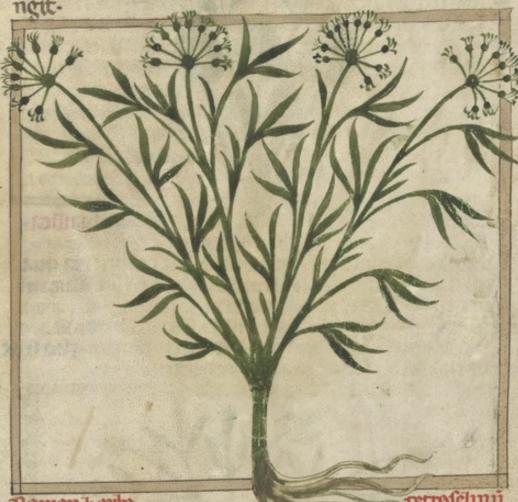

quem alu anum callicum uocant synfitum. Ad proflumum muliens berba sinfitum puata inpul uerem mollissimo redacta in umo potui data mor restri

nomen berte

petroselmű

Otati eam trannem vicunt. Oserpentium morsis berba petrosolimi et ipa contri