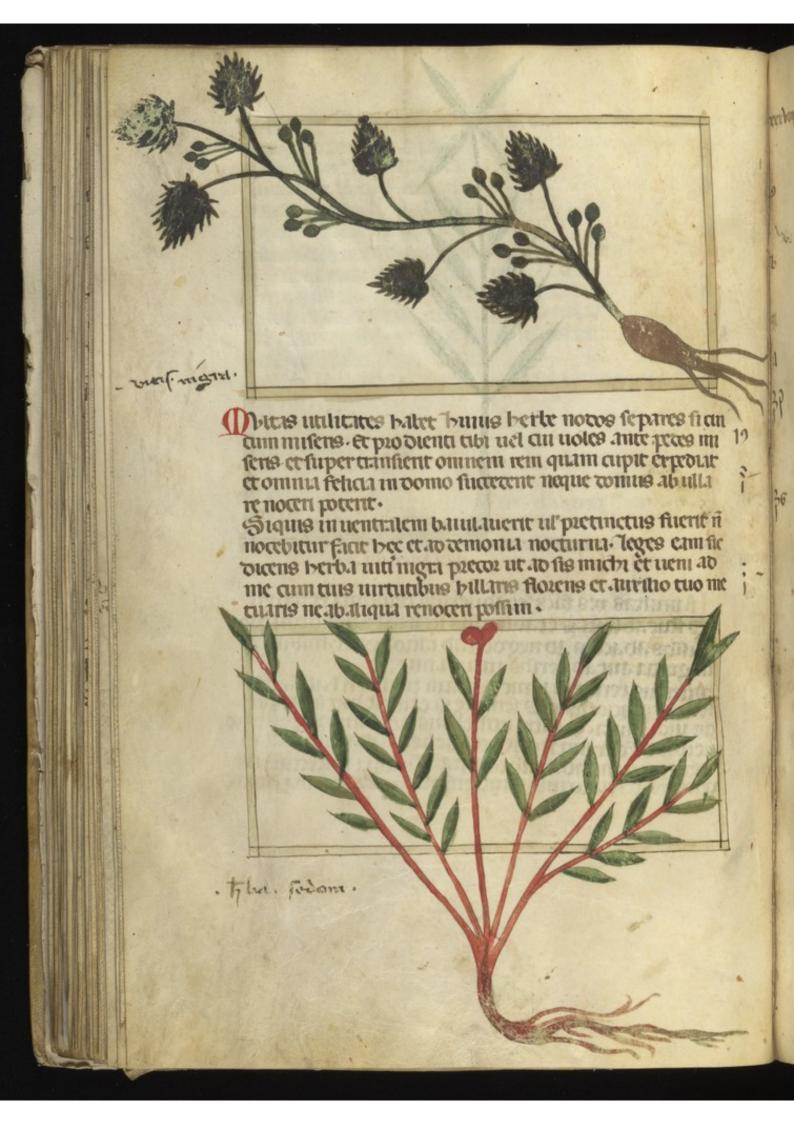

Opincenta berba nomine centuma.

Min alon gallicae. Ani gentiana. Alii necepromion. Alii taro aroanos. Alii aloites. Alii gentiana. Alii necepromion. Alii tam. Nascitur gemellis montibus iseciserba facit om nia antitoca tactu molli gustatum amaroscapusoli ton.

spinous est serpens acontios.

Momen serpentis acontios.

Hoserpentium morsius berba egentiame ratorem sicia et inpultierem retactam ponous oraginà unam tabis in uno catis tribus simptum valuodinne protenta pincenda berba nomine ciclaminos.