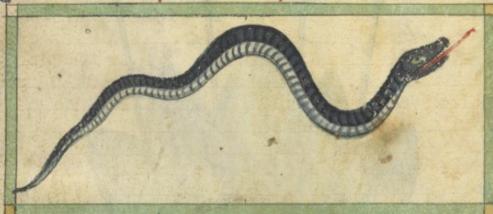

### Dincencenous serpens nomme profe.

Momen serpentis profe.
Ho uipere mortum berba uiperina trita cum uino potui
vata minifice mortus anat et uenenum viicutit-legis ea mente apailis.