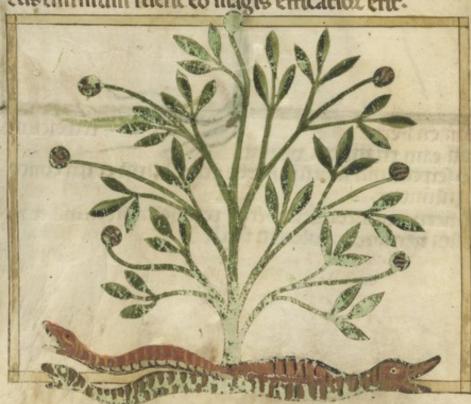

Chomen berte optionebea - Alu afelepias - alu firtonion alu anchomanis alu concontra - alu afelepias - alu firtonion alu feon - alu tescadion proferae ebifonos - alu cora ter nion - alu oftanes rocatres eberofonon aegyptizemmon atu berba oracontea - Opeaconis fanguine nata ferturelle descontea Hasaturmontibus fumis ubi functua marime locis fanctis ter ma apulta serper caris tactu molli guitatu dulu tamqua cantaneam univem capaem balens radu eius jina caput diaconis balens -

Ho ommon sepentia mortus eraspiois beite omconte e movet uno trita tene factacabis preionemenen ontinue di Dossia fiactura incorpore berba oracontectabu cum au rungia posta facta quasi managma mor usu afiacta cecor pore eoucet et sepioasco cuibit segis cam mense julij.