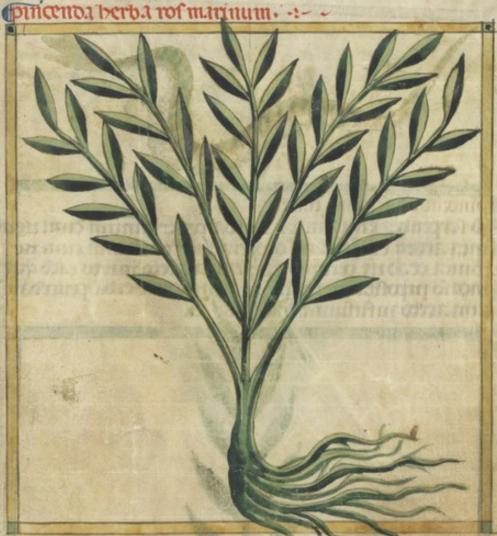

mo-socit mertitio murtum potui datur mire oicitur spienem siccine. Ad colli colorem ul'precordione berta gia otoh uacas tritas erlacte caprino melius fiafinino tepera

tery momen berte ros marinum. nascum locis marines et bortes ante quam tus sciret becberba bonunes toos plagalanta o tentum tologi-berba rof manni rabie quot manon cit tentum tologitoller finemoram fi facus euro fupra revires pofinent et tenuent mor fanat outur pacevanii.