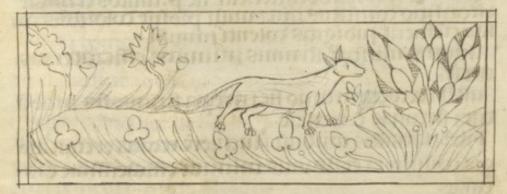

#### 143). LIBER DE VIRTUTIBUS HERBARUM, PECUDUM ET ALIO-RUM ANIMALIUM. Manoscritto su pergamena. Sec. XIII.

In-folio, cm. 34.5 × 24, cc. 150; scrittura gotica, titoli in rosso, 159 figure a colori, e 44 delineate a penna, di piante e animali, 2 iniziali miniate a c. 1 r. e miniatura a piena pagina a c. 75 v. C. 1 r.: O dea sancta tellus regenerationis per que cuncta gene | ra generasti quod sola prestas gentibus tutela...; c. 3 v., l. 4: Antonius musa marco acripe salutem. | Caesari augusto prestantissimo omnium mortalium se | de iudicibus...; c. 6 v.: Apuleius platonicus a ciuis suis ex pluribus. | Paucas uires herbarum et curationes corporis et fidem ueritatis | monumentis publicis tradidit...; c. 7 r.: Nomen herbe amoglossa. | A grecis dicitur amoglossa, alii hermion, alii probacion a | lii cinoglossa alii eptaplamon...; c. 37 r.: Herbarium apulei platonici. | quem accepit a chironi. | Macistro achilis. | Et ascolapio Explicit feliciter. |; c. 37 v.: Cum de pene omnium bonarum arcium. | - NOn modo studiosus set etiam capacem mutuo inter | nos cognouissem marcelline mihi libellum botanicum | ex dioscoridis libris latino sermone conuersum...; l. 11: De taxone latini autem maledicunt, Id partus rex | aegyptiorum octavio suo salutem. Plurimis exemplis | experti sumus uirtutes tuas...; c. 68 v., l. 3: expliciunt cure herbarum feliciter. Ad canculum de perua uteri quod appellatur uertebra | combures...; c. 76 r.: URina puerorum pubertatem non habentium decocta cum | farina erbi proficit...; c. 145 r., ro: Explicit liber de uirtutibus herbarum pecudum. et quorundam alliorum animalium... | c. 145 v.: ( ) ea Sancta tellus regenerationis per que concta genera | generasti...; c. 147 v. (di mano diversa): IN christi nomine amen. Ad inueniendum tesaurum incantatum. qui non potest accipi propter | incantationem...; c. 147 r.: ( ) Buquestus est michi. S. | abutusus religiosus qui erat amicus | ...; c. 149 r., l. 10: ... cibus autem sit caro ouis anualis. et potus sit syrupus de o | melle. |; le cc. 149 v. e 150 contengono varie cifre romane e arabiche.

Ottima conservazione. Legatura pergamena.

L'erbario attribuito ad Apuleio è uno dei testi di medicina magica che ebbero maggiore diffusione nel medioevo. Esso è accompagnato nel nostro Codice, come in molti altri, dalle pseudo lettere di Antonio Musa e del Re d'Egitto, dalle preghiere per l'incanto delle erbe e da vari piccoli scritti di carattere analogo. Le 203 figure, in parte colorate, sono tutte di corretto ed elegante disegno: certamente opera di un artista di considerevole bravura. Su questi testi e sulle miniature che spesso li accompagnano v. il cap. XXVI dell'opera del Thorndike, A history of magic..., I, p. 594-615 (Tav. CVII e CVIII).