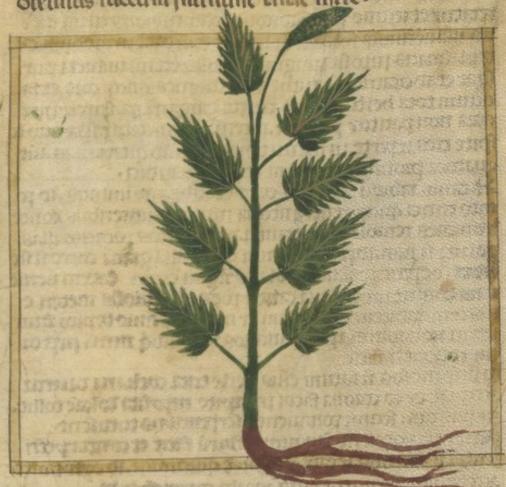

n n bibunt stimulantos cortas dimore admersantin al



Gar

jealla tripicem nocant informa lactuce simile nascitur anat nervos incisos si confestim imponatur tuse eta lino genus chrissia cam traditur floze aureo solus ho tens est coctum utolus mole hec berba alligata mozio regium fanare traditur album sistit strangina disso luit eraqua et umo datum.



folia valer lacture bulbis que finosa inmedio cau lem dude cubitor britem spinis bornois genicula el tonis solins amplectentibus concaio ala um sinu ju quo consistar ros sasus prenamine capitule simtecina spinis nascitur ju aquos sanan mas massedis. Jem adsistanas recocta iniumo radice use dum sie gras situad cere un possint justifulas colluno jumitte- Jem uerucas omuni genera quidam et alar quas supa

ownus fuccum julinque finar mire.

36



Onod latine ueruenam nocint alti foroziam-alti oz otferta-biteo autem greus nomen appellant egeplat quod faercotes cam punficationem ad bitere confine runt buius fozmatalis muita termo cespite ungula ta consurgunt quozi non nulla cubitalia pleras maioza ressunt tritagona et tribidadis notoso er bistem nodis folia nastunt angusta et bozis jutis flozem partium et tenue colozem cardinosum floze sub amaro radice batet longam et tenuem. Et existem cum folis et radicem cum umo trita serpe trum mozsibus metetur et uninen adposita et potus data arquicis etiam paotest foliozum euis unica uma

frey

aim tuns muscult kuntum mo et um uetens cilion libra teratur et sesuno perquadriono cetur tumozes etam nete res uninerumes folioces folia emstem tata in modum ca taplamatis impositioneunt-sozoica etiam