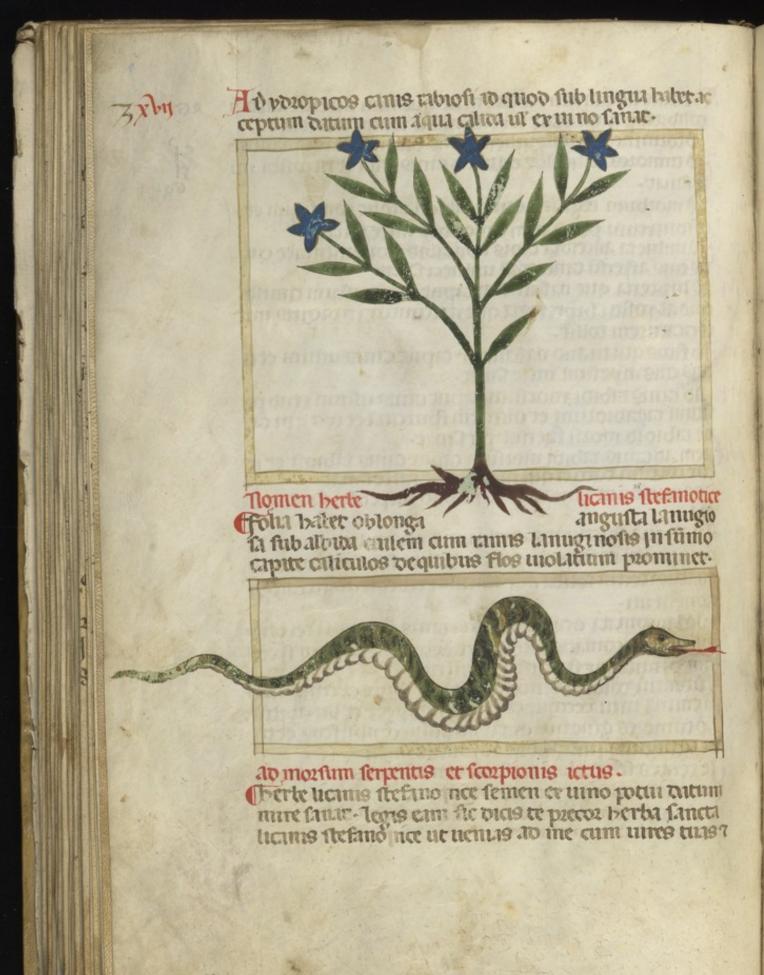

### Dincencenous serpens nomme profe.

Momen serpentis profe.
Ho uipere mortum berba uiperina trita cum uino potui
vata minifice mortus anat et uenenum viicutit-legis ea mente apailis.