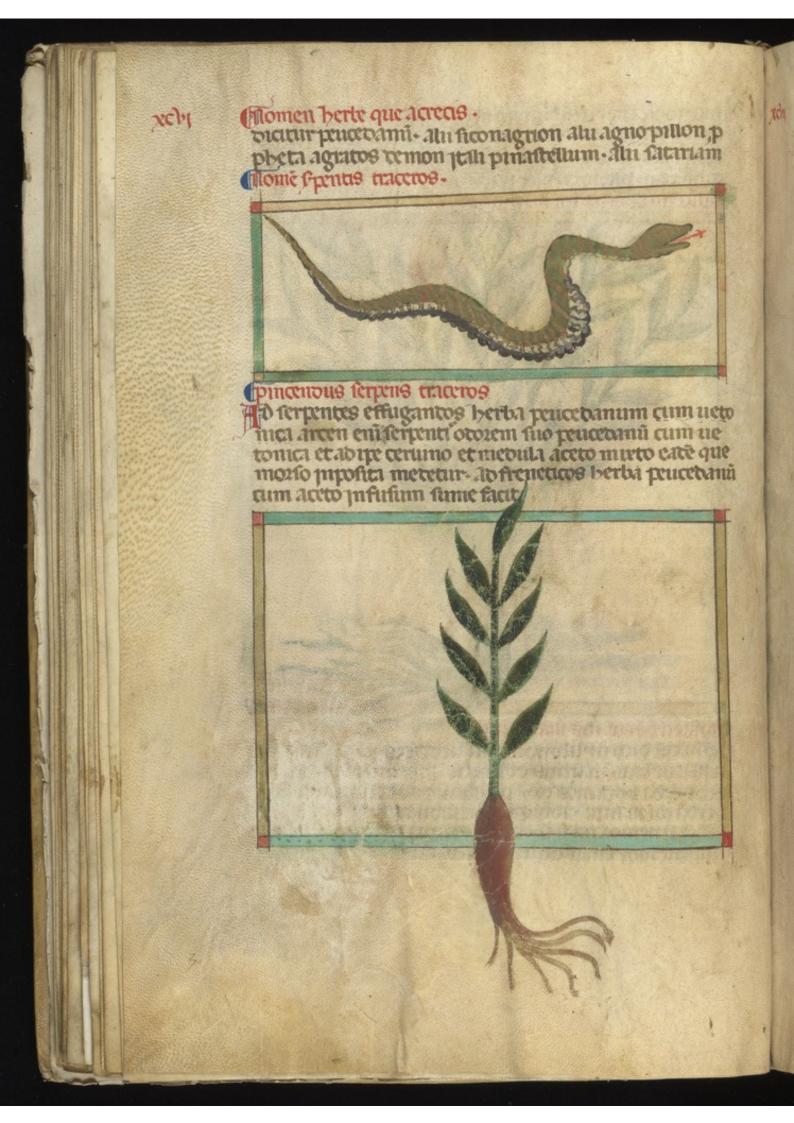

Mome berte que acrecis oratur satyrion :- ~ Aluguos alu entaccon alu enton alu panion alufera pion alu ordas aegyptu mene calli ura-juh prapicus a in testiculos

Micerionificha ul'cicatnos lous foliois et pratis e mantimis d'ulcerionificha ul'cicatnos berba eprapifas indices ti fe et inponis et repargat et cicatnos curat-

Moupituoines oculor priapisci fucim inunges et lipiui

Signis adminierem-non potnertt berte priapifei ridici setettesticilă emsterii qui minor est terres emm et pr pens grana-rimi-junino optimo mendicamen soluis et pondus scripula-Nonem per triduo sumes-leges em me se into -:--