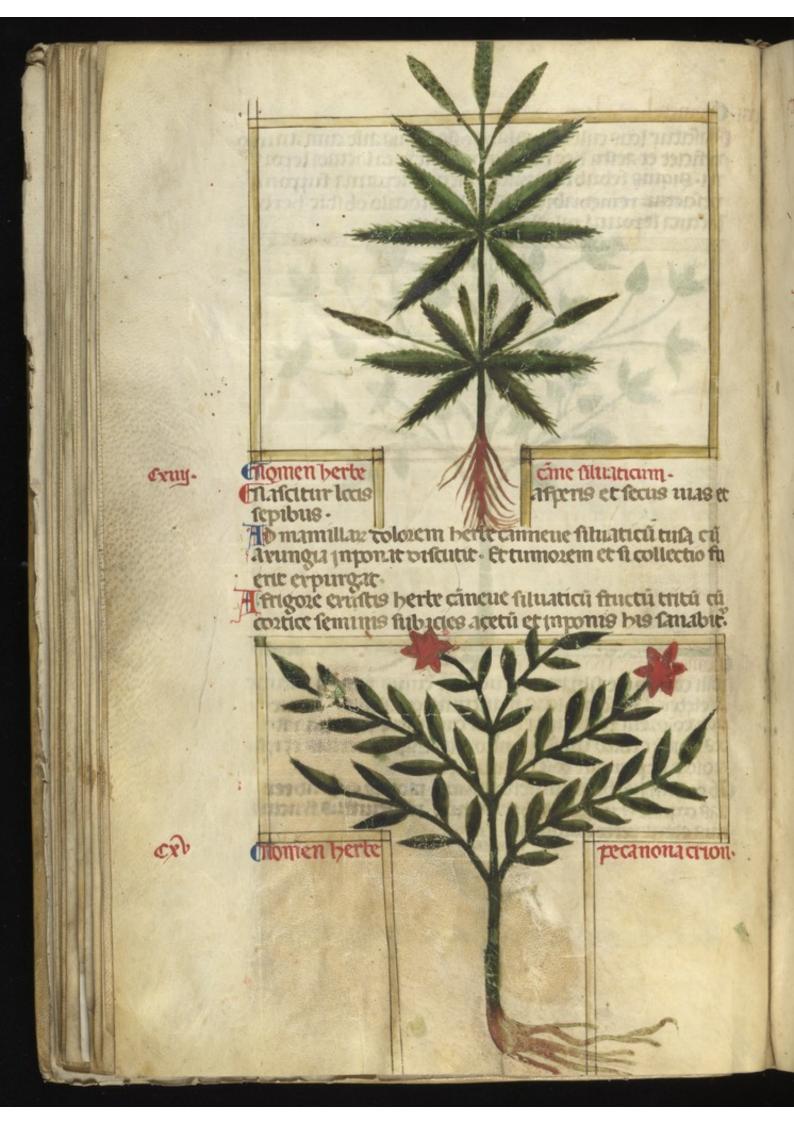

(pincenoa berba nestonica.

nomen berte neitonice.

agreas diaturapionius. Alu cestrof-alu ccerone-alu m vicem-alu cos micen-alu spicotrofos-alu tyastriza-alu feroponon-aluthenofonon-alupancona-aluficentes profesebrerocumae ani netonicim-ani ferotula-jeili netonici copellaturecberta iletonica nafatur ja peatis et in montibus lous mundes et paas arta frunces anumas bominû et corpo ri custooit nacturnas ambulatices et loci sancta ebustaque ae un sos timentos er om mirei fancto-legis cam mense au gusto sine sero camquibi evente nequalinhereat et jui bia faces atty taceres cum tapicibus fius cribro aromatico mollissime et in puluere redactam cum nolueres un ficur To capitis flacticum berba netonica contrita et figer ca Pite jaminanus celeritategiumatti Canabic-Coquio effi cating fiterticy die refeeta Joest receniosem frequenting imposuente conecsenescat emp potestas tantum babere ser tur utilitatem utoffica quequ flacta erteabat-Pauloum utuce urcolores perba netonice taourera qua avtertias coquito er ea aqua oculos fories apfins aute folia ema figer fronte inponito. daurum untia ur tolozes berba vetomica recentis folis uel perfeuerauerre praquà calefacta perus fucumque corti erapito teinte adiecta rosaliquid antefacto et maures the lange for fato mire proficere crediting. Apoingmem occurous berte netonice oragina una aque calite chatos quatuor jennus bibat-donatao inferiorem parte cu tingume qui calignie factoculou. Aduarmas culou berbauetoma manoncet aciem oculo rum meliozem Eitit. Ho agumem renambus numu profluentem berte neto mice contrar paulului aputoto diguis duobus polliceet orgito medio quenti tollere potens iblatam rotifoulam adect naribus unitris. Adrenaum untra urtolorem berba neroma erumo nete ri autaceto aptertias tecocci garganzat inivefinat-ecti