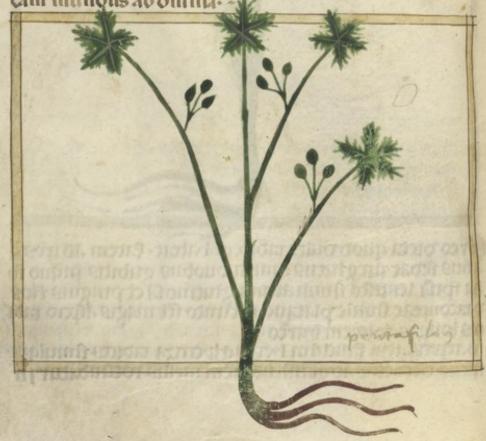

Momen berte in nute campane.

Askens vicitur panar cironiae alli centancie parenon
alli elena jeali juula campana. Avuelaces volozember
bajuutae campanae api semen erspanagi semenili ravices
juunum viitae tepite potui vate esticauter protest. Avie

que

numum tritae tepice potui vate efficacifer proteit. Avit tum remedia berda inula jeiunus manducet tentes co firmat. Ad lumbricos berda ju nula campana er mino trita juponitur.

flomen berte conoclottae.