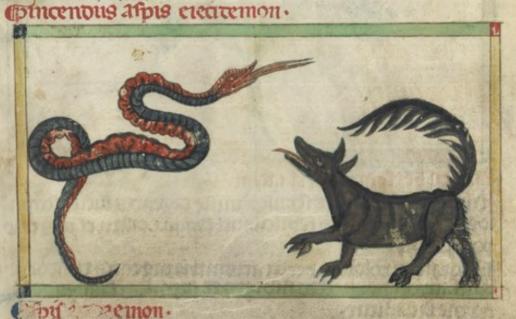

### Dincencenous serpens nomme profe.

Momen serpentis profe.
Ho uipere mortum berba uiperina trita cum uino potui
vata minifice mortus anat et uenenum viicutit-legis ea mente apailis.