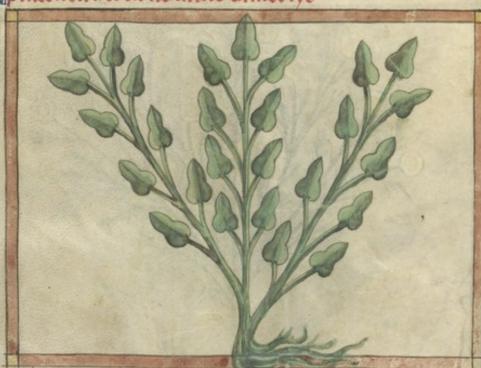

Mome berte que acrecis oratur satyrion :- ~ Aluguos alu entaccon alu enton alu panion alufera pion alu ordas aegyptu mene calli ura-juh prapicus a in testiculos

Micerionificha ul'cicatnos lous foliois et pratis e mantimis d'ulcerionificha ul'cicatnos berba eprapifas indices ti fe et inponis et repargat et cicatnos curat-

Moupituoines oculor priapisci fucim inunges et lipiui

Signis adminierem-non potnertt berte priapifei ridici setettesticilă emsterii qui minor est terres emm et pr pens grana-rimi-junino optimo mendicamen soluis et pondus scripula-Nonem per triduo sumes-leges em me se into -:--