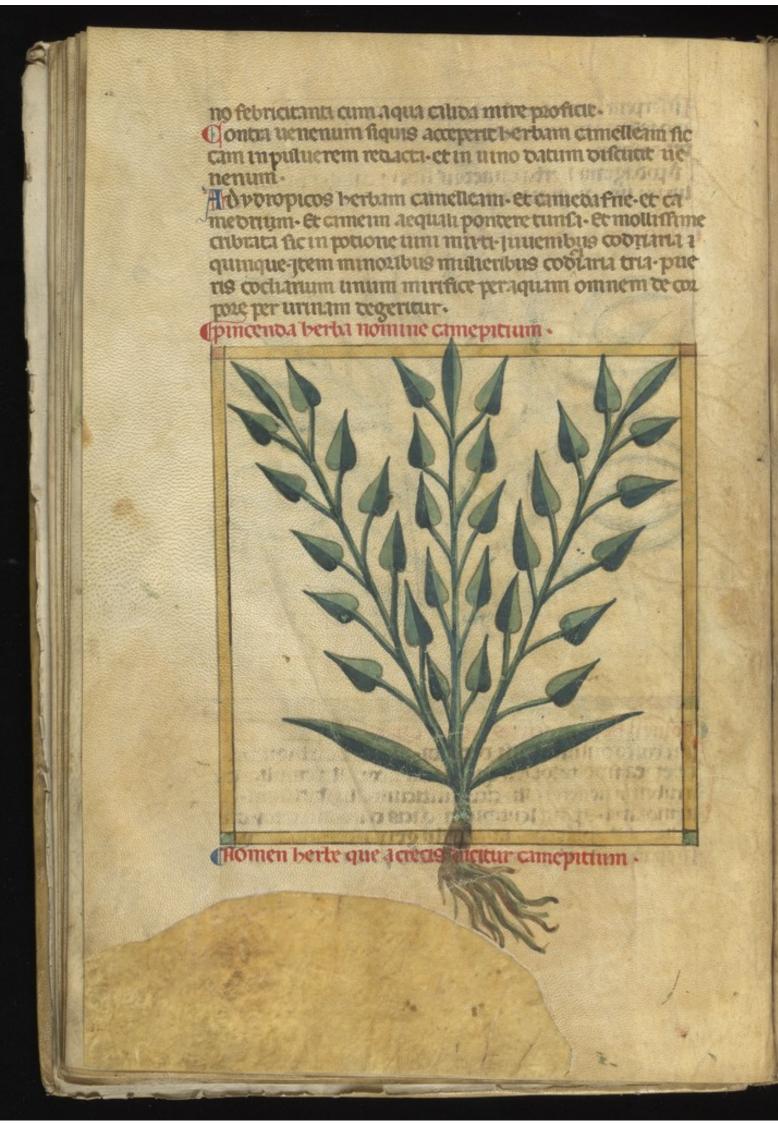

flu ortus zelos-alu ologinon-alu ononiagria prophe tae-aema athanas-quali ibiga-alu espressus ingui-alu io pa-alu spicula-alu naminale-aegupti nemem epia da ci octula.

Housinera berba camepitali composita si autem alterice nulmus sucum eius juinulmere mitus.

Addross volozem berba camepitium potus vata voloze

Hin cacagogof pah mutelago ahu ofutene.

Han cacagogof pah mutelago ahu ofutene.

Hanna concuration berba camedafue populuere fe dactam mollifilmo puaqua calida potui data ahuum co citac. -:- ~