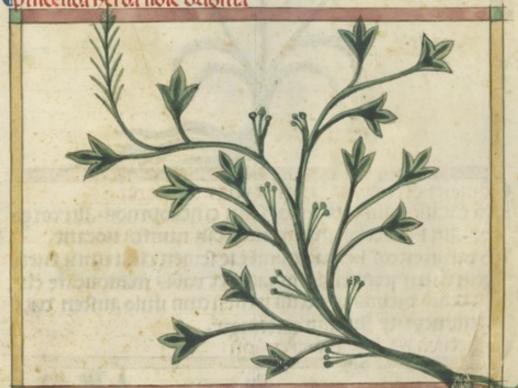

Momen berte que agreas viatur pristereon.

In trigonos alu tomon alu biro totanin petotores ae gupti piablenu profetae eliu-alu emalgates-jiah ens gan natia-alu colubina-alu bercula-alu ferana alu et fupera matricalis becberba ao modu columbis est famuliaris un te etnomen berbabet. Ao omne uenenum berba penstere on pui uersi qui spotin teterit omnia uenena orientit orior qo et magi eam arte sua utintur primu iliuo omencii te inte mutitatia es corocios etcentaura potin tata omnia mala medicameta eriget peralium teonetro.