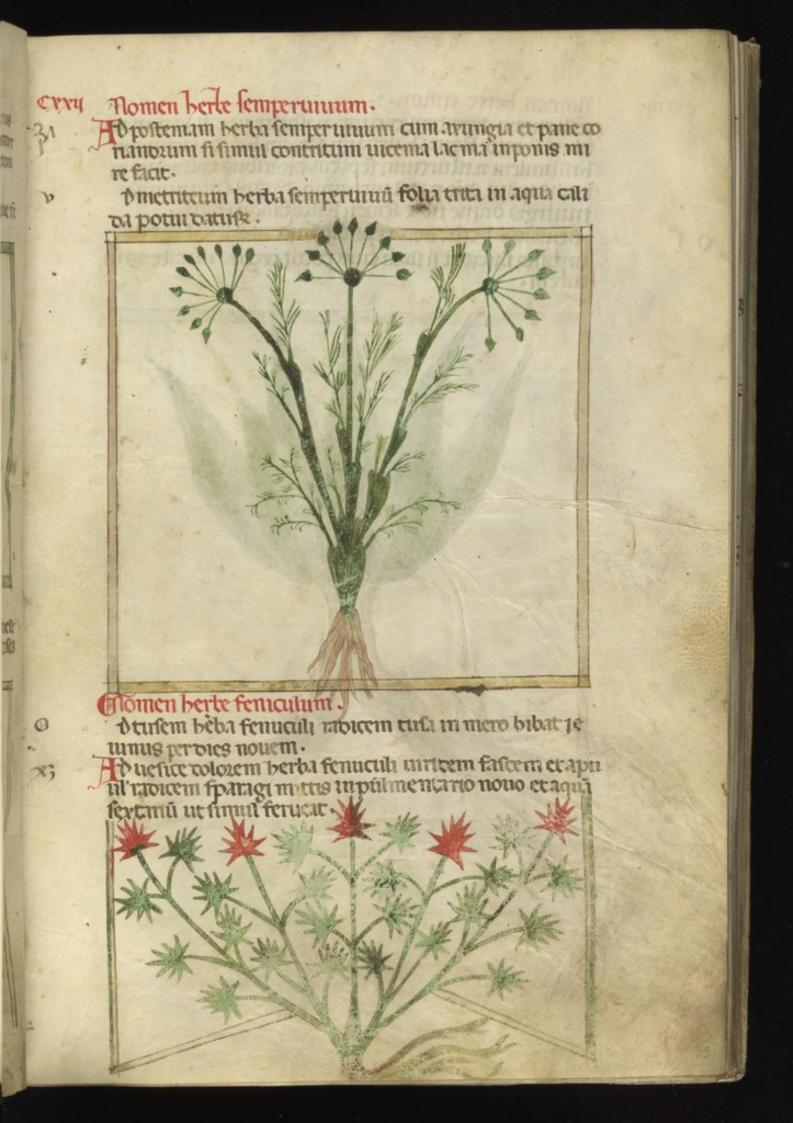

non est tamtisentire aurilium. De amartinomem sentias ne tomee tantum potest ut cam latorances tautum artem sum ant setteram parum libenterotos estamabilis uchurigno rantem cogat inspicari bertam utilem corporis bæccimtű potest effectus netonice Sed qui numeris septem erqui original mostos remedias licertien potest uromnibus un cus protesseposit marime muliera ad fananoum aptaent. Proponendum putat qualis falubritatibus infublectis er equans-hancer pana nouerunt medias bu qui ad fines? nonton persperenme umbus gaunt fortalle unlem-sed quibus modis ignorant. auto projuteelt apuroigana. p desolica batelant quibus nulus neiciant beceeprolequi no est necessarum. Putam urtantă profectus berbae metoni ce nosceretur-1/anc autem suo toi colligis-10est mense au gunto cum cere berbcee matures cere incipiume cu semine et monabus sins cribro aromatico mostissime in pulnerem redactam cum notuens un ficureris.

(pincenoa berba nestonica.

nomen berte neitonice.

agreas diaturapionius. Alu cestrof-alu ccerone-alu m vicem-alu cos micen-alu spicotrofos-alu tyastriza-alu feroponon-aluthenofonon-alupancona-aluficentes profesebrerocumae ani netonicim-ani ferotula-jeili netonici copellaturecberta iletonica nafatur ja peatis et in montibus lous mundes et paas arta frunces anumas bominû et corpo ri custooit nacturnas ambulatices et loci sancta ebustaque ae un sos timentos er om mirei fancto-legis cam mense au gusto sine sero camquibi evente nequalinhereat et jui bia faces atty taceres cum tapicibus fius cribro aromatico mollissime et in puluere redactam cum nolueres un ficur To capitis flacticum berba netonica contrita et figer ca Pite jaminanus celeritategiumatti Canabic-Coquio effi cating fiterticy die refeeta Joest receniosem frequenting imposuente conecsenescat emp potestas tantum babere ser tur utilitatem utoffica quequ flacta erteabat-Pauloum utuce urcolores perba netonice taourera qua avtertias coquito er ea aqua oculos fories apfins aute folia ema figer fronte inponito. daurum untia ur tolozes berba vetomica recentis folis uel perfeuerauerre praquà calefacta perus fucumque corti erapito teinte adiecta rosaliquid antefacto et maures the lange for fato mire proficere crediting. Apoingmem occurous berte netonice oragina una aque calite chatos quatuor jennus bibat-donatao inferiorem parte cu tingume qui calignie factoculou. Aduarmas culou berbauetoma manoncet aciem oculo rum meliozem Eitit. Ho agumem renambus numu profluentem berte neto mice contrar paulului aputoto diguis duobus polliceet orgito medio quenti tollere potens iblatam rotifoulam adect naribus unitris. Adrenaum untra urtolorem berba neroma erumo nete ri autaceto aptertias tecocci garganzat inivefinat-ecti