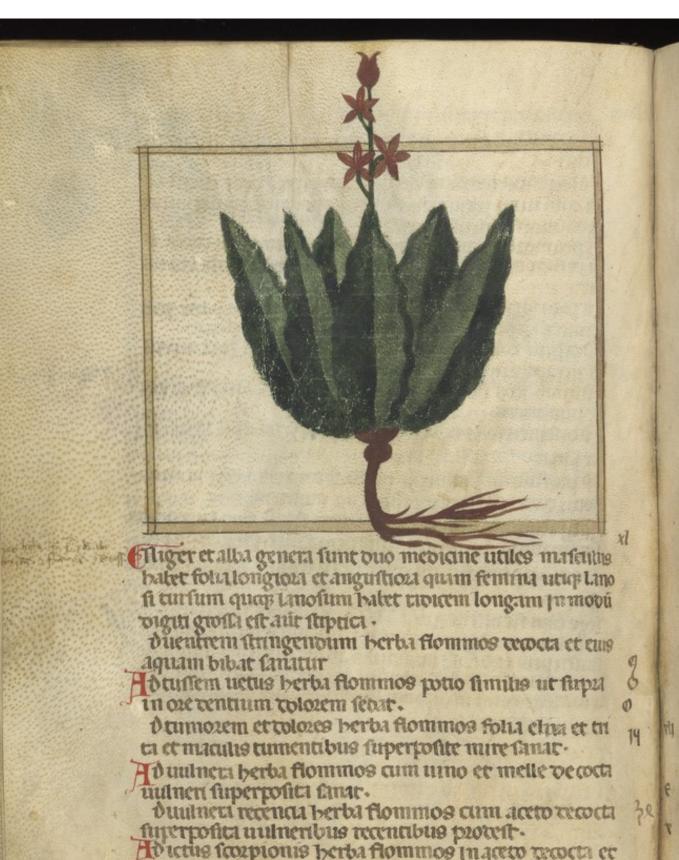

Chomen berte optionebea - Alu afelepias - alu firtonion alu anchomanis alu concontra - alu afelepias - alu firtonion alu feon - alu tescadion proferae ebifonos - alu cora ter nion - alu oftanes rocatres eberofonon aegyptizemmon atu berba oracontea - Opeaconis fanguine nata ferturelle descontea Hasaturmontibus fumis ubi functua marime locis fanctis ter ma apulta serper caris tactu molli guitatu dulu tamqua cantaneam univem capaem balens radu eius jina caput diaconis balens -

Ho ommon sepentia mortus eraspiois beite omconte e movet uno trita tene factacabis preionemenen ontinue di Dossia fiactura incorpore berba oracontectabu cum au rungia posta facta quasi managma mor usu afiacta cecor pore eoucet et sepioasco cuibit segis cam mense julij.