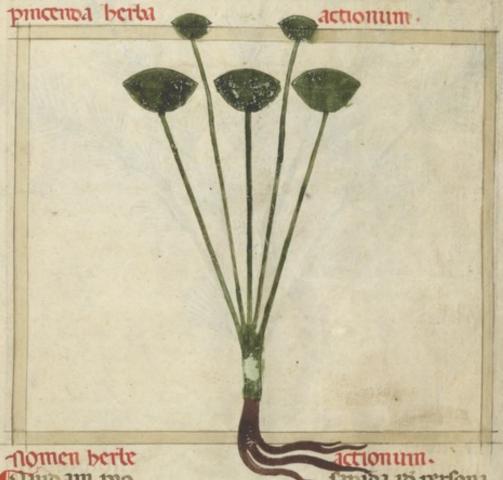

(pincenoa berba nestonica.

nomen berte neitonice.

agreas diaturapionius. Alu cestrof-alu ccerone-alu m vicem-alu cos micen-alu spicotrofos-alu tyastriza-alu feroponon-aluthenofonon-alupancona-aluficentes profesebrerocumae ani netonicim-ani ferotula-jeili netonici copellaturecberta iletonica nafatur ja peatis et in montibus lous mundes et paas arta frunces anumas bominû et corpo ri custooit nacturnas ambulatices et loci sancta ebustaque ae un sos timentos er om mirei fancto-legis cam mense au gusto sine sero camquibi evente nequalinhereat et jui bia faces atty taceres cum tapicibus fius cribro aromatico mollissime et in puluere redactam cum nolueres un ficur To capitis flacticum berba netonica contrita et figer ca Pite jaminanus celeritategiumatti Canabic-Coquio effi cating fiterticy die refeeta Joest receniosem frequenting imposuente conecsenescat emp potestas tantum babere ser tur utilitatem utoffica quequ flacta erteabat-Pauloum utuce urcolores perba netonice taourera qua avtertias coquito er ea aqua oculos fories apfins aute folia ema figer fronte inponito. daurum untia ur tolozes berba vetomica recentis folis uel perfeuerauerre praquà calefacta perus fucumque corti erapito teinte adiecta rosaliquid antefacto et maures the lange for fato mire proficere crediting. Apoingmem occurous berte netonice oragina una aque calite chatos quatuor jennus bibat-donatao inferiorem parte cu tingume qui calignie factoculou. Aduarmas culou berbauetoma manoncet aciem oculo rum meliozem Eitit. Ho agumem renambus numu profluentem berte neto mice contrar paulului aputoto diguis duobus polliceet orgito medio quenti tollere potens iblatam rotifoulam adect naribus unitris. Adrenaum untra urtolorem berba neroma erumo nete ri autaceto aptertias tecocci garganzat inivefinat-ecti