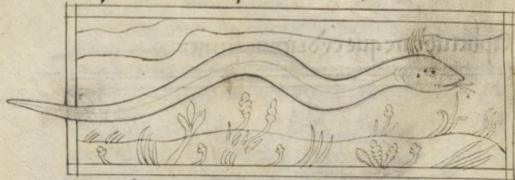

### Dincencenous serpens nomme profe.

Momen serpentis profe.
Ho uipere mortum berba uiperina trita cum uino potui
vata minifice mortus anat et uenenum viicutit-legis ea mente apailis.