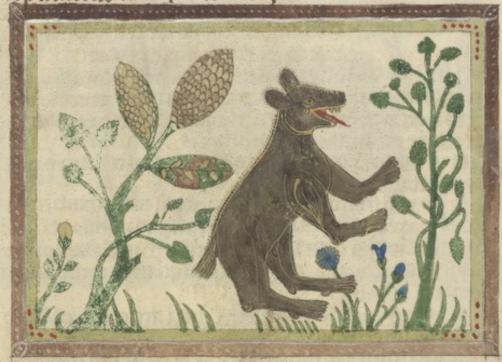

#### 143). LIBER DE VIRTUTIBUS HERBARUM, PECUDUM ET ALIO-RUM ANIMALIUM. Manoscritto su pergamena. Sec. XIII.

In-folio, cm. 34.5 × 24, cc. 150; scrittura gotica, titoli in rosso, 159 figure a colori, e 44 delineate a penna, di piante e animali, 2 iniziali miniate a c. 1 r. e miniatura a piena pagina a c. 75 v. C. 1 r.: O dea sancta tellus regenerationis per que cuncta gene | ra generasti quod sola prestas gentibus tutela...; c. 3 v., l. 4: Antonius musa marco acripe salutem. | Caesari augusto prestantissimo omnium mortalium se | de iudicibus...; c. 6 v.: Apuleius platonicus a ciuis suis ex pluribus. | Paucas uires herbarum et curationes corporis et fidem ueritatis | monumentis publicis tradidit...; c. 7 r.: Nomen herbe amoglossa. | A grecis dicitur amoglossa, alii hermion, alii probacion a | lii cinoglossa alii eptaplamon...; c. 37 r.: Herbarium apulei platonici. | quem accepit a chironi. | Macistro achilis. | Et ascolapio Explicit feliciter. |; c. 37 v.: Cum de pene omnium bonarum arcium. | - NOn modo studiosus set etiam capacem mutuo inter | nos cognouissem marcelline mihi libellum botanicum | ex dioscoridis libris latino sermone conuersum...; l. 11: De taxone latini autem maledicunt, Id partus rex | aegyptiorum octavio suo salutem. Plurimis exemplis | experti sumus uirtutes tuas...; c. 68 v., l. 3: expliciunt cure herbarum feliciter. Ad canculum de perua uteri quod appellatur uertebra | combures...; c. 76 r.: URina puerorum pubertatem non habentium decocta cum | farina erbi proficit...; c. 145 r., ro: Explicit liber de uirtutibus herbarum pecudum. et quorundam alliorum animalium... | c. 145 v.: ( ) ea Sancta tellus regenerationis per que concta genera | generasti...; c. 147 v. (di mano diversa): IN christi nomine amen. Ad inueniendum tesaurum incantatum. qui non potest accipi propter | incantationem...; c. 147 r.: ( ) Buquestus est michi. S. | abutusus religiosus qui erat amicus | ...; c. 149 r., l. 10: ... cibus autem sit caro ouis anualis. et potus sit syrupus de o | melle. |; le cc. 149 v. e 150 contengono varie cifre romane e arabiche.

Ottima conservazione. Legatura pergamena.

L'erbario attribuito ad Apuleio è uno dei testi di medicina magica che ebbero maggiore diffusione nel medioevo. Esso è accompagnato nel nostro Codice, come in molti altri, dalle pseudo lettere di Antonio Musa e del Re d'Egitto, dalle preghiere per l'incanto delle erbe e da vari piccoli scritti di carattere analogo. Le 203 figure, in parte colorate, sono tutte di corretto ed elegante disegno: certamente opera di un artista di considerevole bravura. Su questi testi e sulle miniature che spesso li accompagnano v. il cap. XXVI dell'opera del Thorndike, A history of magic..., I, p. 594-615 (Tav. CVII e CVIII).