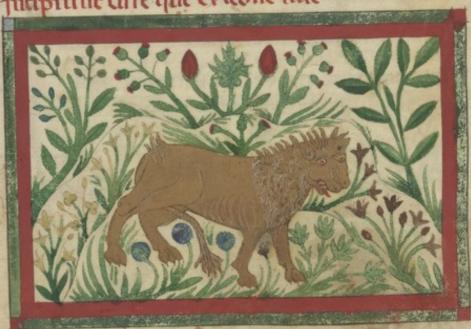

#### 143). LIBER DE VIRTUTIBUS HERBARUM, PECUDUM ET ALIO-RUM ANIMALIUM. Manoscritto su pergamena. Sec. XIII.

In-folio, cm. 34.5 × 24, cc. 150; scrittura gotica, titoli in rosso, 159 figure a colori, e 44 delineate a penna, di piante e animali, 2 iniziali miniate a c. 1 r. e miniatura a piena pagina a c. 75 v. C. 1 r.: O dea sancta tellus regenerationis per que cuncta gene | ra generasti quod sola prestas gentibus tutela...; c. 3 v., l. 4: Antonius musa marco acripe salutem. | Caesari augusto prestantissimo omnium mortalium se | de iudicibus...; c. 6 v.: Apuleius platonicus a ciuis suis ex pluribus. | Paucas uires herbarum et curationes corporis et fidem ueritatis | monumentis publicis tradidit...; c. 7 r.: Nomen herbe amoglossa. | A grecis dicitur amoglossa, alii hermion, alii probacion a | lii cinoglossa alii eptaplamon...; c. 37 r.: Herbarium apulei platonici. | quem accepit a chironi. | Macistro achilis. | Et ascolapio Explicit feliciter. |; c. 37 v.: Cum de pene omnium bonarum arcium. | - NOn modo studiosus set etiam capacem mutuo inter | nos cognouissem marcelline mihi libellum botanicum | ex dioscoridis libris latino sermone conuersum...; l. 11: De taxone latini autem maledicunt, Id partus rex | aegyptiorum octavio suo salutem. Plurimis exemplis | experti sumus uirtutes tuas...; c. 68 v., l. 3: expliciunt cure herbarum feliciter. Ad canculum de perua uteri quod appellatur uertebra | combures...; c. 76 r.: URina puerorum pubertatem non habentium decocta cum | farina erbi proficit...; c. 145 r., ro: Explicit liber de uirtutibus herbarum pecudum. et quorundam alliorum animalium... | c. 145 v.: ( ) ea Sancta tellus regenerationis per que concta genera | generasti...; c. 147 v. (di mano diversa): IN christi nomine amen. Ad inueniendum tesaurum incantatum. qui non potest accipi propter | incantationem...; c. 147 r.: ( ) Buquestus est michi. S. | abutusus religiosus qui erat amicus | ...; c. 149 r., l. 10: ... cibus autem sit caro ouis anualis. et potus sit syrupus de o | melle. |; le cc. 149 v. e 150 contengono varie cifre romane e arabiche.

Ottima conservazione. Legatura pergamena.

L'erbario attribuito ad Apuleio è uno dei testi di medicina magica che ebbero maggiore diffusione nel medioevo. Esso è accompagnato nel nostro Codice, come in molti altri, dalle pseudo lettere di Antonio Musa e del Re d'Egitto, dalle preghiere per l'incanto delle erbe e da vari piccoli scritti di carattere analogo. Le 203 figure, in parte colorate, sono tutte di corretto ed elegante disegno: certamente opera di un artista di considerevole bravura. Su questi testi e sulle miniature che spesso li accompagnano v. il cap. XXVI dell'opera del Thorndike, A history of magic..., I, p. 594-615 (Tav. CVII e CVIII).