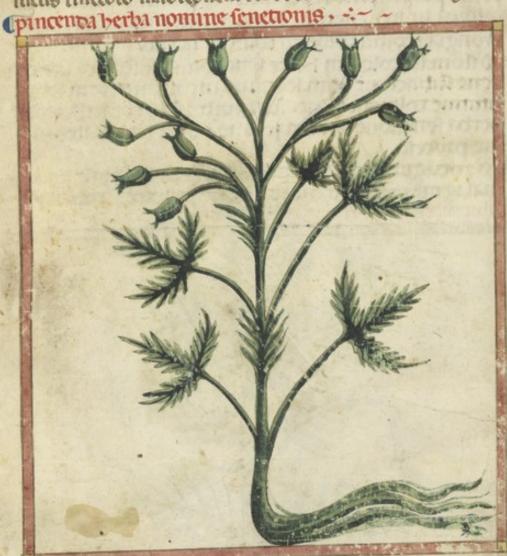

## Momen berte senecionis.

Agreas viatur regonter. Am cichozon Am vozogeros tufci odia-juili senetion nasatur intectis et circi parietibus. Ad uninera quam infuetultima berba senecion tunca et fubacta cum arongu netere inposta canar uninera.

Dun ferro percunius fuent berte lenetionis fi mane aboram

sertam collecta et tusa cum asongia netere in plaga impo fita apentet expurgat-frem fream fimili more post me noue colligas er aim arongu trem pulif et milceas in posita plage aperit et persanat. Av pedum tumozem ur tolozes ur item nervoz berbasenetionis contust cum arongia pedum tolozem tolhe ul neruozh potistime. d stomaci volozem berte senecionis flostili că cariota bene subacti ut sit maegenus infositum stomachis fumme volozem fedat. Av lumbozu ul'covarû voloze berba senetione pullata jeumo potur data paleous me protest. do podagra berba fenetione tumfa cà sale et fit genus malagme positra peorbusta eque propuere vicinatur pincenda perba felice. Momen berte felicem.