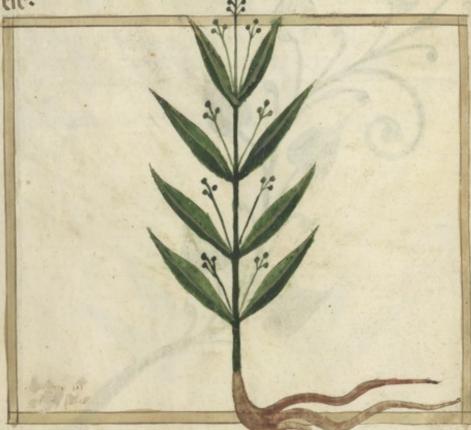

## Momen berte senecionis.

Agreas viatur regonter. Am cichozon Am vozogeros tufci odia-juili senetion nasatur intectis et circi parietibus. Ad uninera quam infuetultima berba senecion tunca et fubacta cum arongu netere inposta canar uninera.