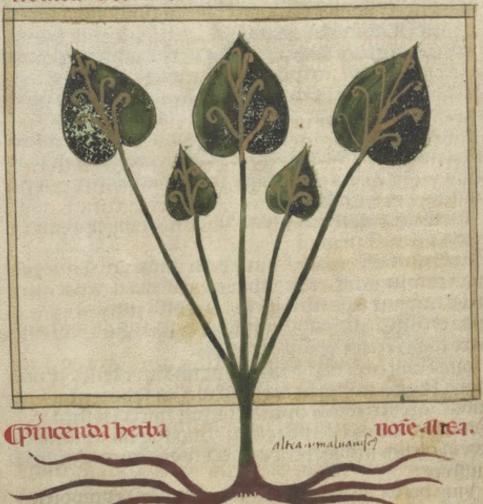

to surplying participation of the solution of

Pincenta berta arnoctoffa.

flomen berte arnocloff.

Agreas vicitur arnoglosse. Alu bermion Alu probacion a in cinoglossa alu eptaplauron Calitarbi tolocios spani te tarstioc vacisspar-jtali plantagolata alu plantago maior. Alu septeneruia.

Pasatur paluoibus plurimum et in pratis.

Adaptus tolorem plataginis moicem in collo suspenta capitas tolorem secare.

mentmoum nentres colorem tollit. Or tumores Areant enta et impolita tumorem tollit.

To colorem interiorem berte plantiginis fricum.