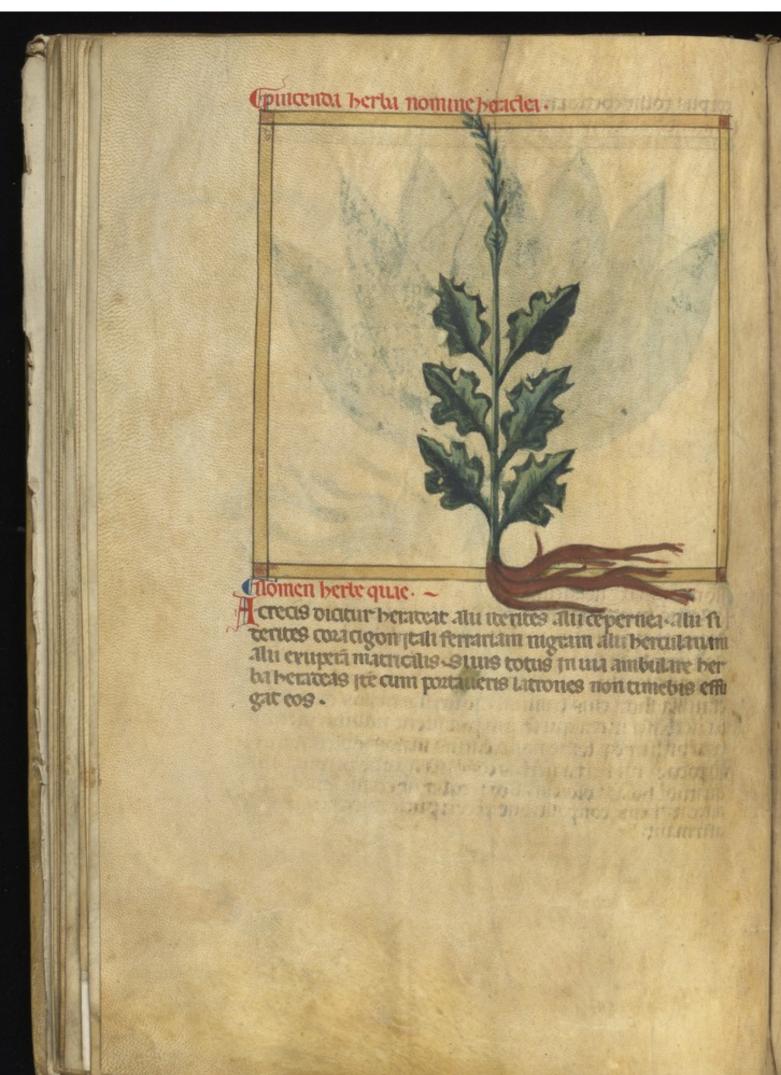

Tenens berta Tempatorius.

Tenens berta Tommon.

oby

BOS

(Dos tpå pemistemich ut collga not fauente bunc et

the presentation of the pr

hoberbam netonicacă ficaccetes uncam.

legas mane primo ante solis ortum mundus abomina et sicci reprecurs his sermonibus. Ideba uetonici quice pri ma inuenta es ab scolapio nel actronecentamo his precibi meis ad estote-precor magna berbarú per hunc qui te um cram et pluribus remediis ad esse his miis cuamú quadra ginta et septe aces se dignens tú tur urtutibus-ponamos tibi fruges et giatras again-legis eam mense augusto sine serio a cisic escute neterracei subcreat.

# Talium berbarum apulei platonici quem.

Cacepie acironecentiuro etablicolipio-

No infirmitates que eccurrunt des nominibus in quo nu merus derbaz inuentatur

A dapine facturam. vlh.

Pocapins colozem-1- 11-111-1111-1erving-levely-ve-very-