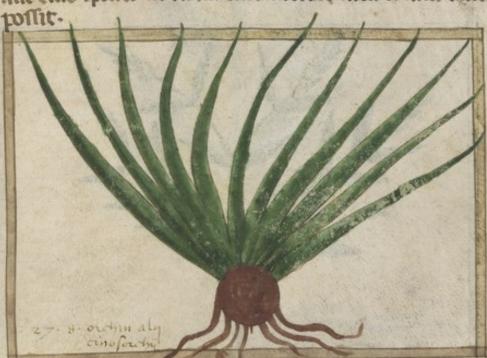

## Dincenda berta nomine achozpum.

Horeas diaturachorum-aluafrodias-callipperapium, juli uenenma-aluandir nautici-alufingentiani.
Taluturicas culus et orus araus-legice mense augusto-legice m

Adountiem unne siquis facere non poterit unium etiliangruanium patiturbeite uenerarie ravicem eraqui te cocti avtertias vabis bitere pertirous unium minssice reducit-etiliangumanam sanat.