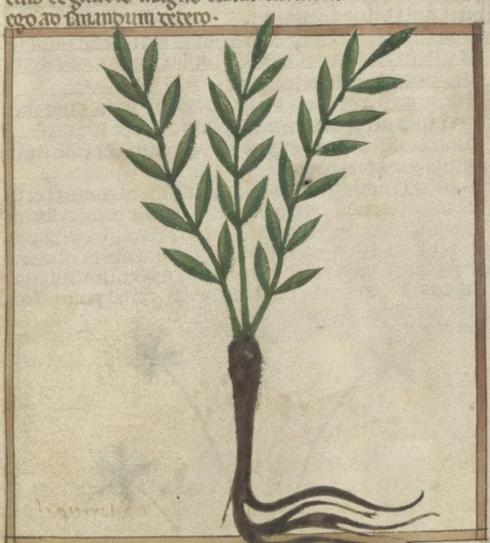

to surplying participation of the solution of

Pincenta berta arnoctoffa.

flomen berte arnocloff.

Agreas vicitur arnoglosse. Alu bermion Alu probacion a in cinoglossa alu eptaplauron Calitarbi tolocios spani te tarstioc vacisspar-jtali plantagolata alu plantago maior. Alu septeneruia.

Pasatur paluoibus plurimum et in pratis.

Adaptus tolorem plataginis moicem in collo suspenta capitas tolorem secare.

mentmoum nentres colorem tollit. Or tumores Areant enta et impolita tumorem tollit.

To colorem interiorem berte plantiginis fricum.