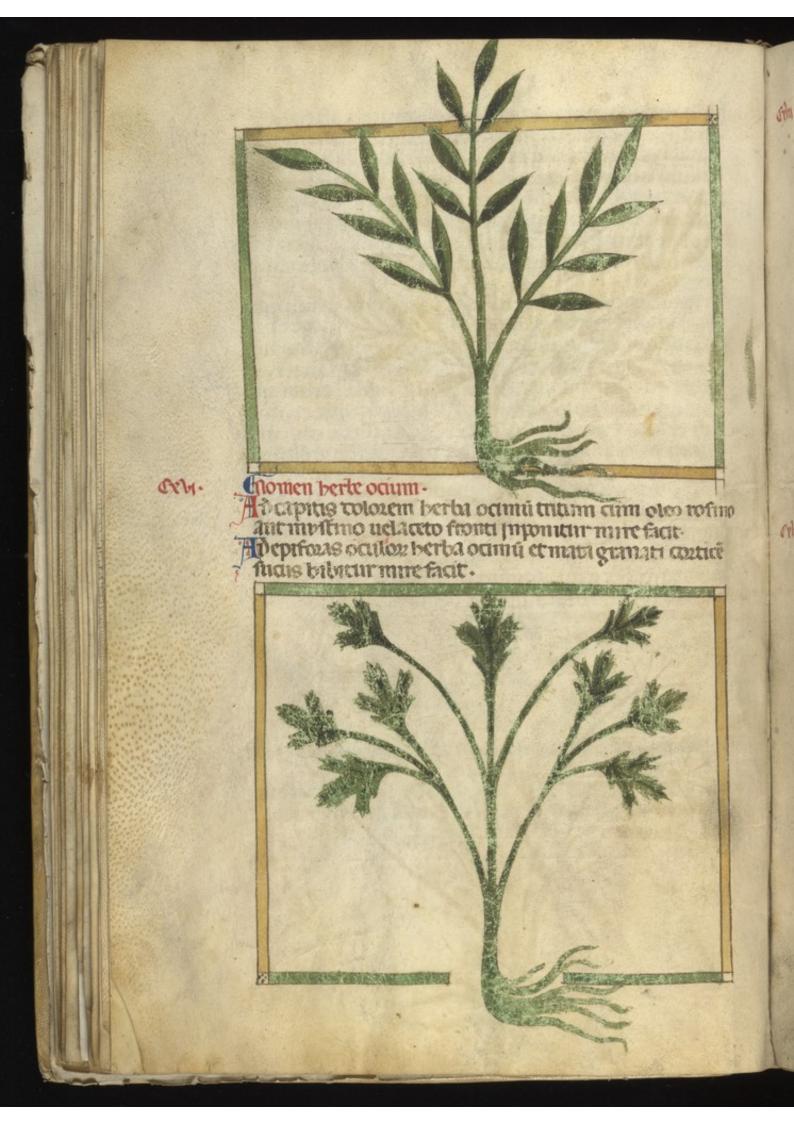

Masculuricus muitis irpicosis et labionosis.

Matersacienoum berba artenusia manocionos siquis itersicist eteŭ secum in manu poztavent non sentiet innens latorem sugar-ettemonia ettomo posta probi bet mala meorcamina avekut-oculos maiozim om nium.

Ho proum tolorem berba artemilia monoclonos conficum afrungia impolita proum tolorem coltre-

Homeermeden whose berba artemilia punta de inpulne re revacta cum aqua mulci potui vata intellinde volose tollit.