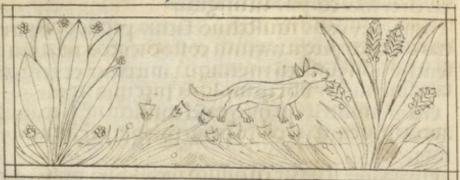

#### 143). LIBER DE VIRTUTIBUS HERBARUM, PECUDUM ET ALIO-RUM ANIMALIUM. Manoscritto su pergamena. Sec. XIII.

In-folio, cm. 34.5 × 24, cc. 150; scrittura gotica, titoli in rosso, 159 figure a colori, e 44 delineate a penna, di piante e animali, 2 iniziali miniate a c. 1 r. e miniatura a piena pagina a c. 75 v. C. 1 r.: O dea sancta tellus regenerationis per que cuncta gene | ra generasti quod sola prestas gentibus tutela...; c. 3 v., l. 4: Antonius musa marco acripe salutem. | Caesari augusto prestantissimo omnium mortalium se | de iudicibus...; c. 6 v.: Apuleius platonicus a ciuis suis ex pluribus. | Paucas uires herbarum et curationes corporis et fidem ueritatis | monumentis publicis tradidit...; c. 7 r.: Nomen herbe amoglossa. | A grecis dicitur amoglossa, alii hermion, alii probacion a | lii cinoglossa alii eptaplamon...; c. 37 r.: Herbarium apulei platonici. | quem accepit a chironi. | Macistro achilis. | Et ascolapio Explicit feliciter. |; c. 37 v.: Cum de pene omnium bonarum arcium. | - NOn modo studiosus set etiam capacem mutuo inter | nos cognouissem marcelline mihi libellum botanicum | ex dioscoridis libris latino sermone conuersum...; l. 11: De taxone latini autem maledicunt, Id partus rex | aegyptiorum octavio suo salutem. Plurimis exemplis | experti sumus uirtutes tuas...; c. 68 v., l. 3: expliciunt cure herbarum feliciter. Ad canculum de perua uteri quod appellatur uertebra | combures...; c. 76 r.: URina puerorum pubertatem non habentium decocta cum | farina erbi proficit...; c. 145 r., ro: Explicit liber de uirtutibus herbarum pecudum. et quorundam alliorum animalium... | c. 145 v.: ( ) ea Sancta tellus regenerationis per que concta genera | generasti...; c. 147 v. (di mano diversa): IN christi nomine amen. Ad inueniendum tesaurum incantatum. qui non potest accipi propter | incantationem...; c. 147 r.: ( ) Buquestus est michi. S. | abutusus religiosus qui erat amicus | ...; c. 149 r., l. 10: ... cibus autem sit caro ouis anualis. et potus sit syrupus de o | melle. |; le cc. 149 v. e 150 contengono varie cifre romane e arabiche.

Ottima conservazione. Legatura pergamena.

L'erbario attribuito ad Apuleio è uno dei testi di medicina magica che ebbero maggiore diffusione nel medioevo. Esso è accompagnato nel nostro Codice, come in molti altri, dalle pseudo lettere di Antonio Musa e del Re d'Egitto, dalle preghiere per l'incanto delle erbe e da vari piccoli scritti di carattere analogo. Le 203 figure, in parte colorate, sono tutte di corretto ed elegante disegno: certamente opera di un artista di considerevole bravura. Su questi testi e sulle miniature che spesso li accompagnano v. il cap. XXVI dell'opera del Thorndike, A history of magic..., I, p. 594-615 (Tav. CVII e CVIII).