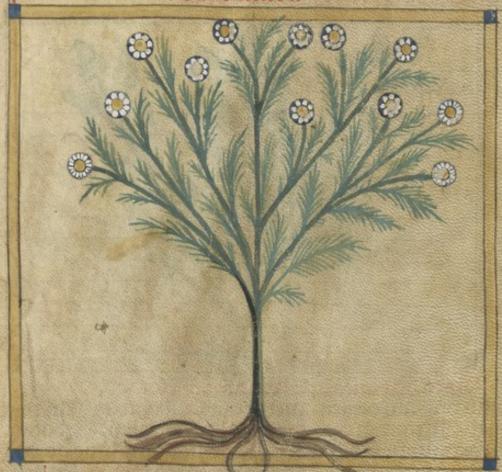

Hounthera chironia-ecadianatum berba apolinans ci arungia netere fine fale tems feccumum netus fine fumo ciatum unum ayungia uetere libra fimul pita bis-ce ficis tamquà malagma et inponis Canabitur. Concenda nomine camemeleon.

Momen berte que agrecis dictur camemeten. ?—

Au pantemion-alii difcolofan Alii trociscofis aetia
cos-Au apentos-alii iumfeos-alii biero antemes alii
aelo ene protes- leali bene olentem-altifuperba alii
aolinca aegypti tranocum calho naliora. Campano
anolatia-dinicia biana-dada molufia.