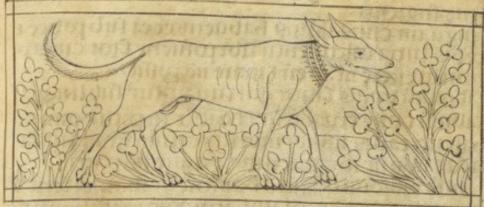

#### 143). LIBER DE VIRTUTIBUS HERBARUM, PECUDUM ET ALIO-RUM ANIMALIUM. Manoscritto su pergamena. Sec. XIII.

In-folio, cm. 34.5 × 24, cc. 150; scrittura gotica, titoli in rosso, 159 figure a colori, e 44 delineate a penna, di piante e animali, 2 iniziali miniate a c. 1 r. e miniatura a piena pagina a c. 75 v. C. 1 r.: O dea sancta tellus regenerationis per que cuncta gene | ra generasti quod sola prestas gentibus tutela...; c. 3 v., l. 4: Antonius musa marco acripe salutem. | Caesari augusto prestantissimo omnium mortalium se | de iudicibus...; c. 6 v.: Apuleius platonicus a ciuis suis ex pluribus. | Paucas uires herbarum et curationes corporis et fidem ueritatis | monumentis publicis tradidit...; c. 7 r.: Nomen herbe amoglossa. | A grecis dicitur amoglossa, alii hermion, alii probacion a | lii cinoglossa alii eptaplamon...; c. 37 r.: Herbarium apulei platonici. | quem accepit a chironi. | Macistro achilis. | Et ascolapio Explicit feliciter. |; c. 37 v.: Cum de pene omnium bonarum arcium. | - NOn modo studiosus set etiam capacem mutuo inter | nos cognouissem marcelline mihi libellum botanicum | ex dioscoridis libris latino sermone conuersum...; l. 11: De taxone latini autem maledicunt, Id partus rex | aegyptiorum octavio suo salutem. Plurimis exemplis | experti sumus uirtutes tuas...; c. 68 v., l. 3: expliciunt cure herbarum feliciter. Ad canculum de perua uteri quod appellatur uertebra | combures...; c. 76 r.: URina puerorum pubertatem non habentium decocta cum | farina erbi proficit...; c. 145 r., ro: Explicit liber de uirtutibus herbarum pecudum. et quorundam alliorum animalium... | c. 145 v.: ( ) ea Sancta tellus regenerationis per que concta genera | generasti...; c. 147 v. (di mano diversa): IN christi nomine amen. Ad inueniendum tesaurum incantatum. qui non potest accipi propter | incantationem...; c. 147 r.: ( ) Buquestus est michi. S. | abutusus religiosus qui erat amicus | ...; c. 149 r., l. 10: ... cibus autem sit caro ouis anualis. et potus sit syrupus de o | melle. |; le cc. 149 v. e 150 contengono varie cifre romane e arabiche.

Ottima conservazione. Legatura pergamena.

L'erbario attribuito ad Apuleio è uno dei testi di medicina magica che ebbero maggiore diffusione nel medioevo. Esso è accompagnato nel nostro Codice, come in molti altri, dalle pseudo lettere di Antonio Musa e del Re d'Egitto, dalle preghiere per l'incanto delle erbe e da vari piccoli scritti di carattere analogo. Le 203 figure, in parte colorate, sono tutte di corretto ed elegante disegno: certamente opera di un artista di considerevole bravura. Su questi testi e sulle miniature che spesso li accompagnano v. il cap. XXVI dell'opera del Thorndike, A history of magic..., I, p. 594-615 (Tav. CVII e CVIII).