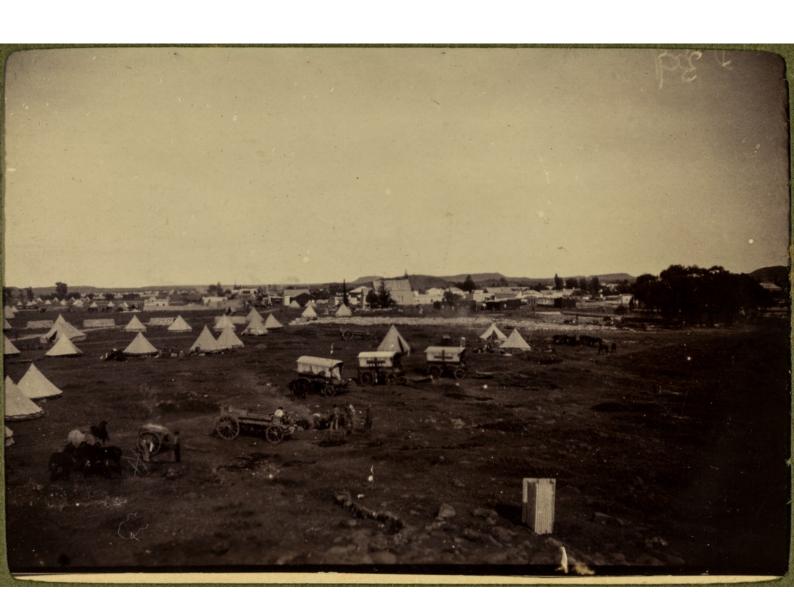

The Modder River Below its junction will the Riet looking down steam

"Gordon's Graves Modder

near Klipkraal

Orange River .

Orange River

modder Bridge

ox wasons with wounded from Jacobs dal

Inovadal + Klysdrift wounded, being evacuated from modder

Paardeberg Wounded

Camps Cooking at Modder

Cronje's Commando

Cronjes Burghers being entrained

Paardeberg Wounded

deburg Wounded

Paardeberg Wounded

Paardeberg Wounded