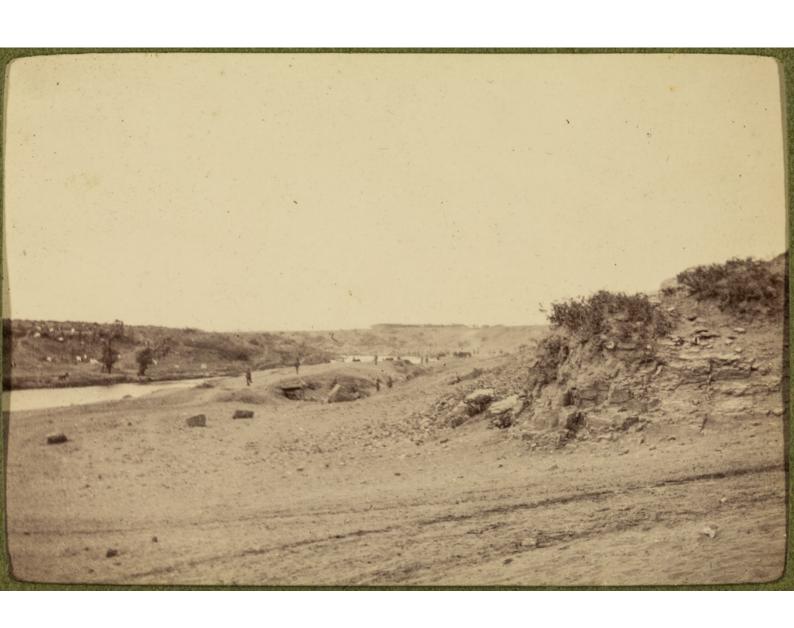

The Modder River Below its junction will the Riet looking down steam

"Gordon's Graves Modder

near Klipkraal

Orange River .

Orange River

modder Bridge

ox wasons with wounded from Jacobs dal

Inovadal + Klysdrift wounded, being evacuated from modder