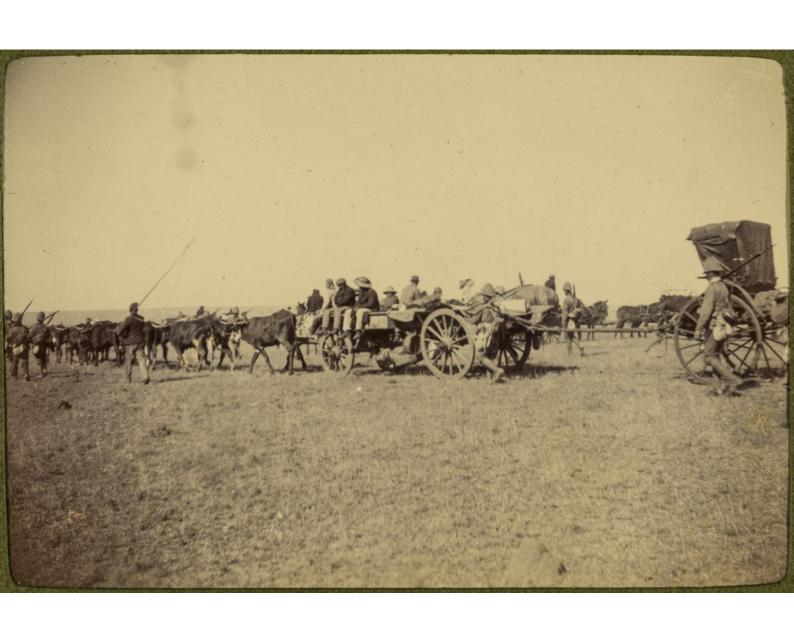

The Modder River Below its junction will the Riet looking down steam

"Gordon's Graves Modder

near Klipkraal

Orange River .

Orange River

modder Bridge

ox wasons with wounded from Jacobs dal

Inovadal + Klysdrift wounded, being evacuated from modder

Paardeberg Wounded

Camps Cooking at Modder

Cronje's Commando

Cronjes Burghers being entrained

Paardeberg Wounded

deburg Wounded

Paardeberg Wounded

Paardeberg Wounded