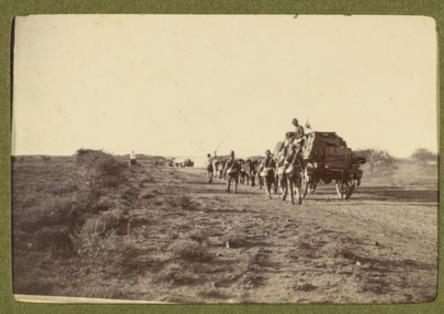

The Modder River Below its junction will the Riet looking down steam

"Gordon's Graves Modder

near Klipkraal

Orange River .

Orange River

modder Bridge

ox wasons with wounded from Jacobs dal

Inovadal + Klysdrift wounded, being evacuated from modder

Paardeberg Wounded

Camps Cooking at Modder

Cronje's Commando

Cronjes Burghers being entrained

Paardeberg Wounded

deburg Wounded

Paardeberg Wounded

Paardeberg Wounded