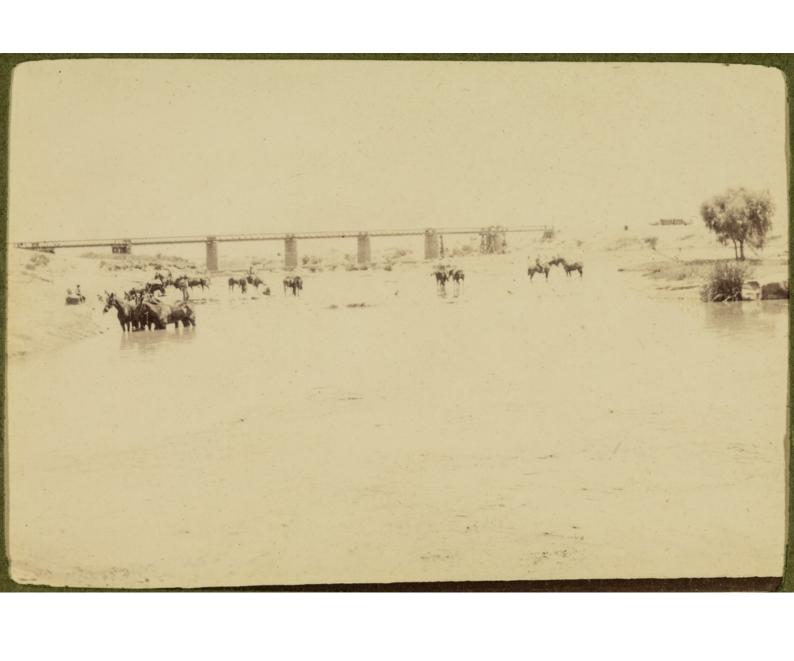

The Modder River Below its junction will the Riet looking down steam

"Gordon's Graves Modder

near Klipkraal

Orange River .

Orange River

modder Bridge

ox wasons with wounded from Jacobs dal

Inovadal + Klysdrift wounded, being evacuated from modder