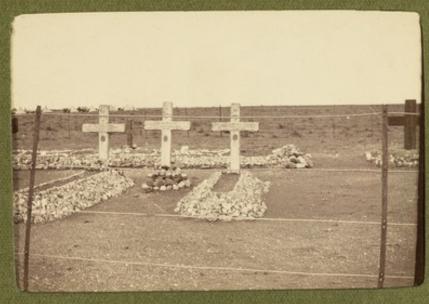

The Modder River Below its junction will the Riet looking down steam

"Gordon's Graves Modder

near Klipkraal

Orange River .

Orange River

modder Bridge

ox wasons with wounded from Jacobs dal

Inovadal + Klysdrift wounded, being evacuated from modder