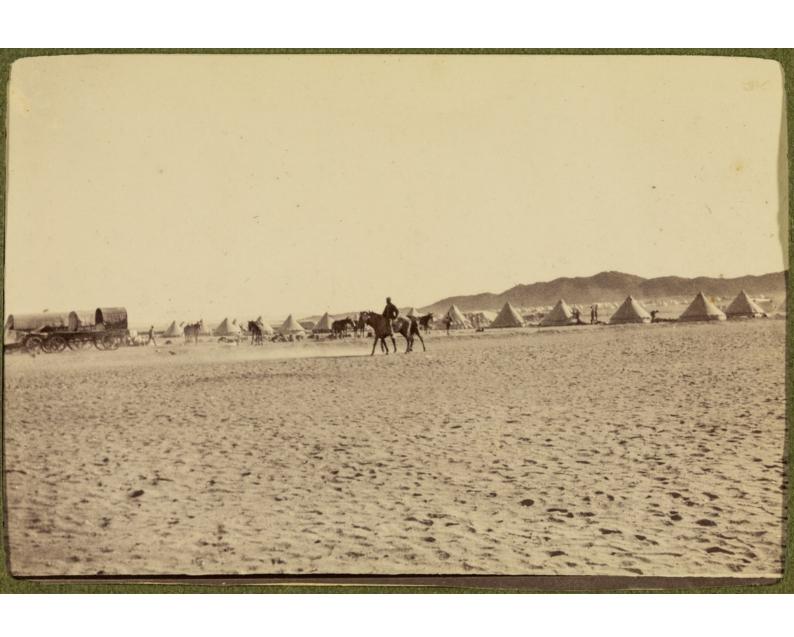

The Modder River Below its junction will the Riet looking down steam

"Gordon's Graves Modder

near Klipkraal

Orange River .

Orange River

modder Bridge

ox wasons with wounded from Jacobs dal

Inovadal + Klysdrift wounded, being evacuated from modder

Paardeberg Wounded

Camps Cooking at Modder

Cronje's Commando

Cronjes Burghers being entrained

Paardeberg Wounded

deburg Wounded

Paardeberg Wounded

Paardeberg Wounded