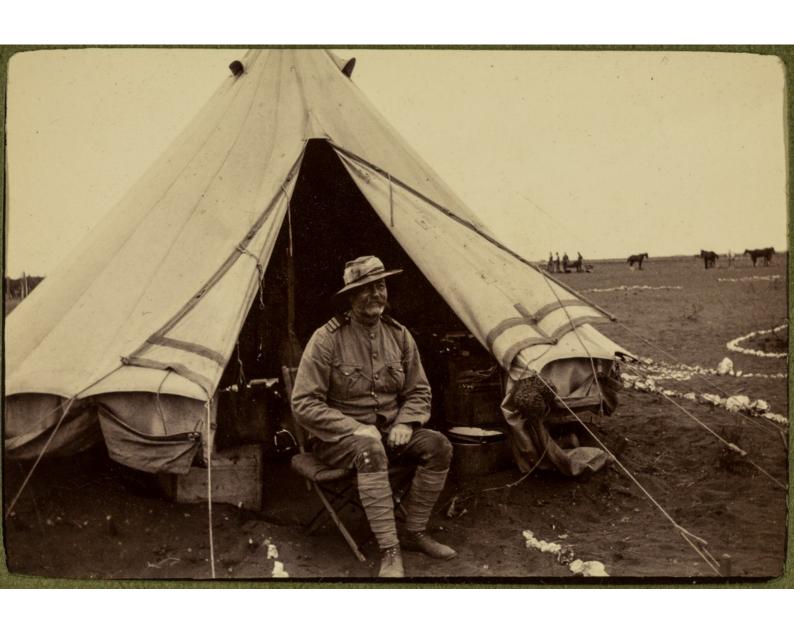

Image source should be attributed as specified in the full catalogue record. If no source is given the image should be attributed to Wellcome Collection.

mun 2083

 major Coulds apton 1901

De Clar

De aar

modder River