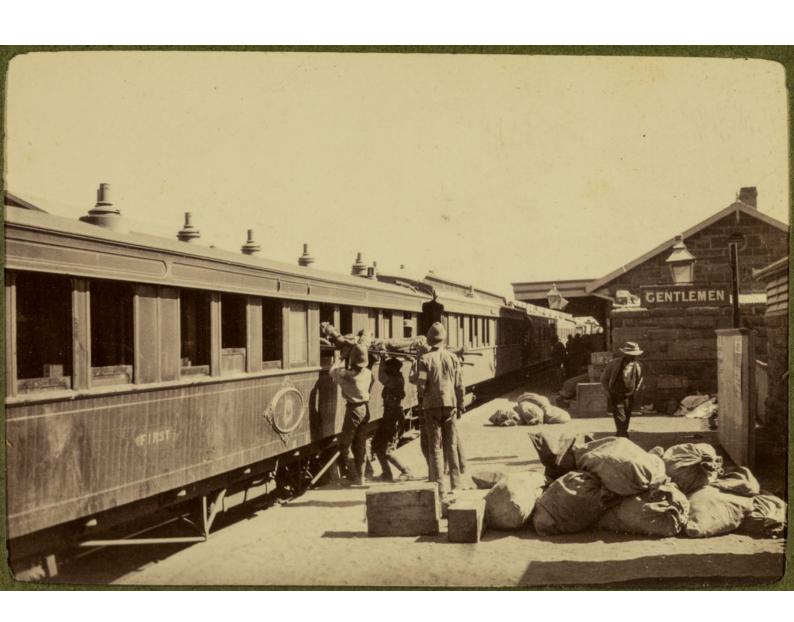

The Modder River Below its junction will the Riet looking down steam

"Gordon's Graves Modder

near Klipkraal

Orange River .

Orange River

modder Bridge

ox wasons with wounded from Jacobs dal

Inovadal + Klysdrift wounded, being evacuated from modder