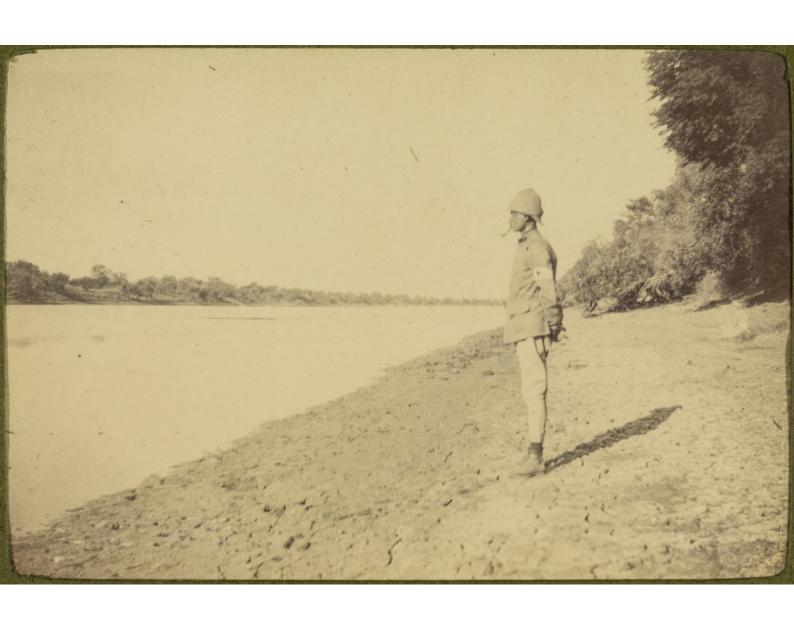

The Modder River Below its junction will the Riet looking down steam

"Gordon's Graves Modder

near Klipkraal

Orange River .

Orange River

modder Bridge

ox wasons with wounded from Jacobs dal

Inovadal + Klysdrift wounded, being evacuated from modder