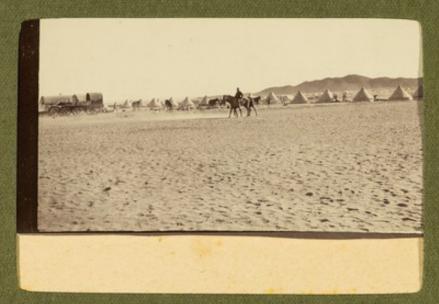

The Modder River Below its junction will the Riet looking down steam

"Gordon's Graves Modder

near Klipkraal

Orange River .

Orange River

modder Bridge

ox wasons with wounded from Jacobs dal

Inovadal + Klysdrift wounded, being evacuated from modder