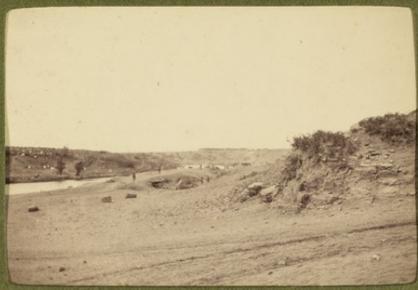

The Modder River Below its junction will the Riet looking down steam

"Gordon's Graves Modder

near Klipkraal

Orange River .

Orange River

modder Bridge

ox wasons with wounded from Jacobs dal

Inovadal + Klysdrift wounded, being evacuated from modder