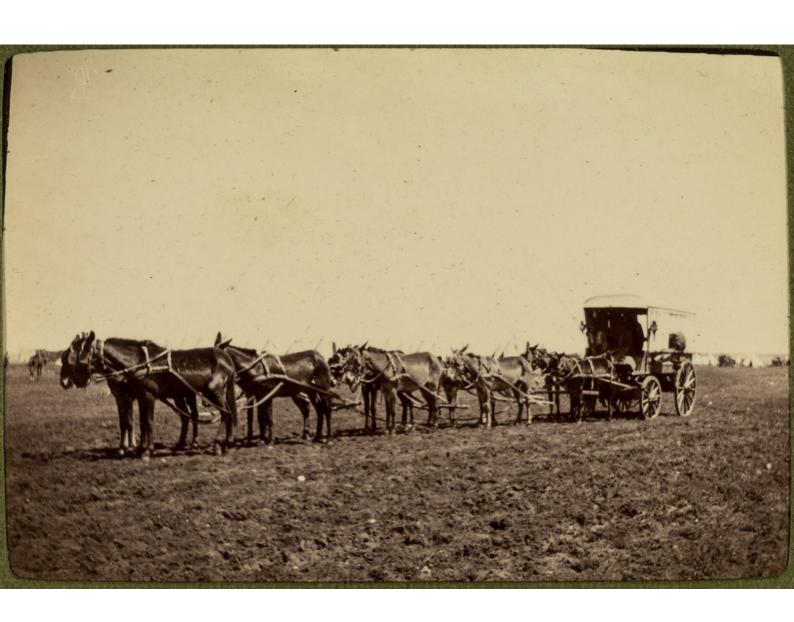

The Modder River Below its junction will the Riet looking down steam

"Gordon's Graves Modder

near Klipkraal

Orange River .

Orange River

modder Bridge

ox wasons with wounded from Jacobs dal

Inovadal + Klysdrift wounded, being evacuated from modder