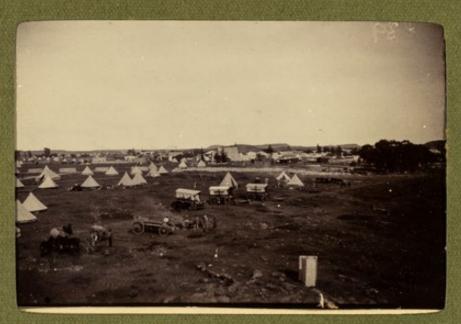

The Modder River Below its junction will the Riet looking down steam

"Gordon's Graves Modder

near Klipkraal

Orange River .

Orange River

modder Bridge

ox wasons with wounded from Jacobs dal

Inovadal + Klysdrift wounded, being evacuated from modder

Paardeberg Wounded

Camps Cooking at Modder

Cronje's Commando

Cronjes Burghers being entrained

Paardeberg Wounded

deburg Wounded

Paardeberg Wounded

Paardeberg Wounded