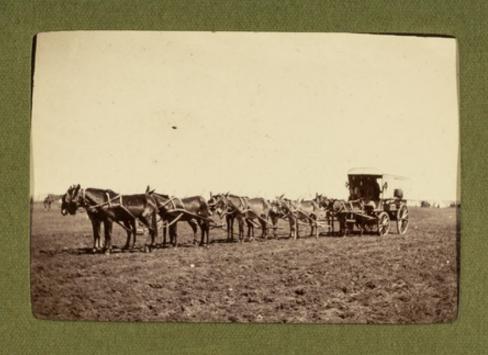

The Modder River Below its junction will the Riet looking down steam

"Gordon's Graves Modder

near Klipkraal

Orange River .

Orange River

modder Bridge

ox wasons with wounded from Jacobs dal

Inovadal + Klysdrift wounded, being evacuated from modder