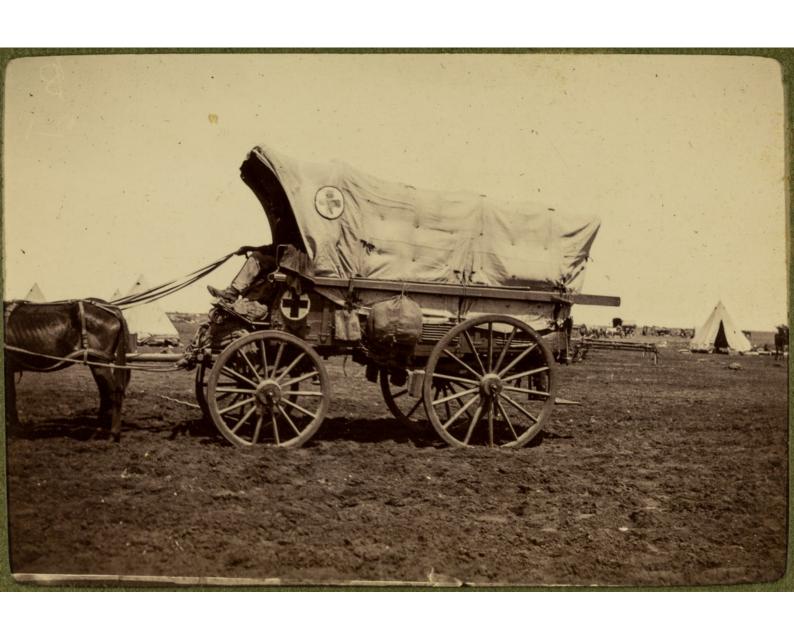

The Modder River Below its junction will the Riet looking down steam

"Gordon's Graves Modder

near Klipkraal

Orange River .

Orange River

modder Bridge

ox wasons with wounded from Jacobs dal

Inovadal + Klysdrift wounded, being evacuated from modder