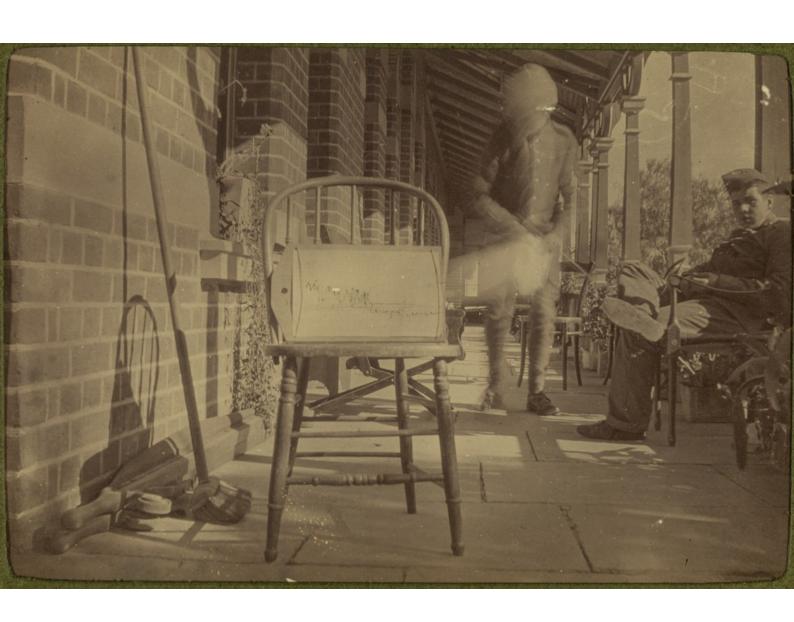

Image source should be attributed as specified in the full catalogue record. If no source is given the image should be attributed to Wellcome Collection.

mun 2083

 major Coulds apton 1901

De Clar

De aar

modder River