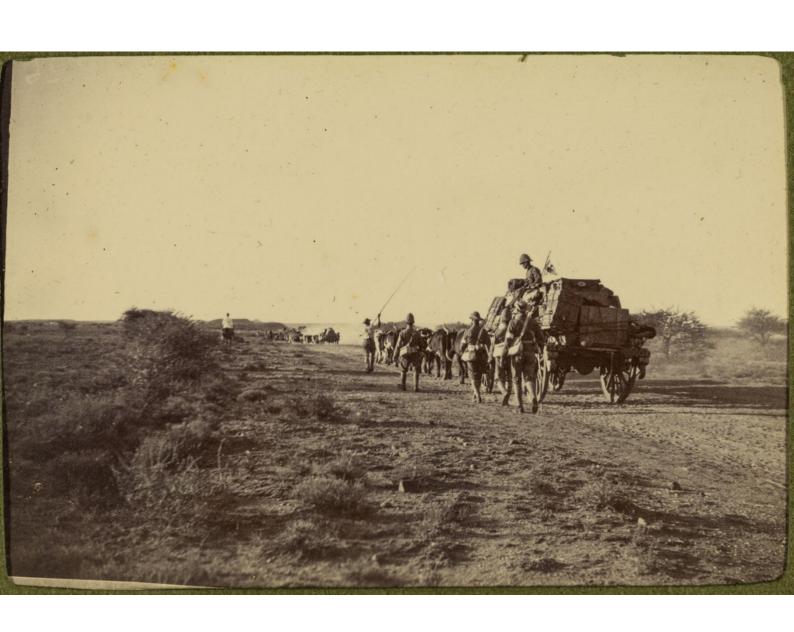

The Modder River Below its junction will the Riet looking down steam

"Gordon's Graves Modder

near Klipkraal

Orange River .

Orange River

modder Bridge

ox wasons with wounded from Jacobs dal

Inovadal + Klysdrift wounded, being evacuated from modder