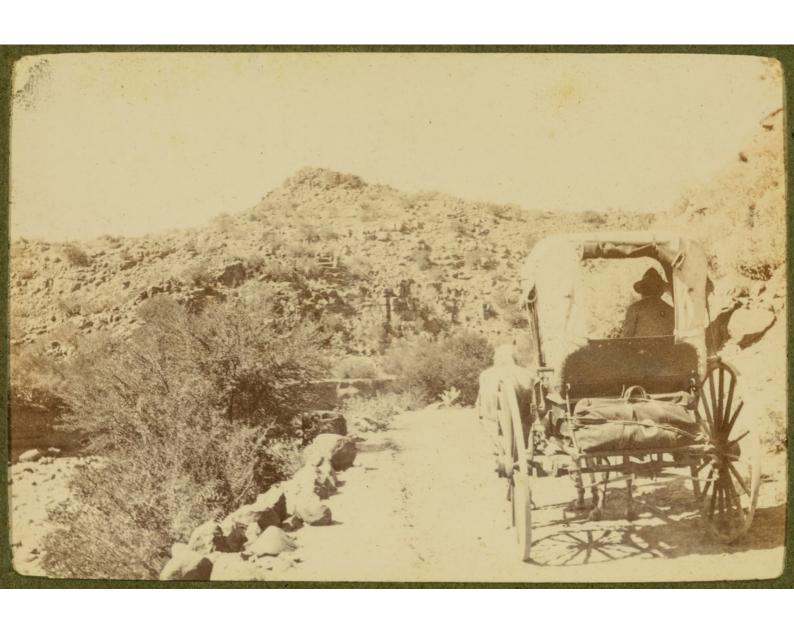

Image source should be attributed as specified in the full catalogue record. If no source is given the image should be attributed to Wellcome Collection.

mun 2083

 major Coulds apton 1901

De Clar

De aar

modder River