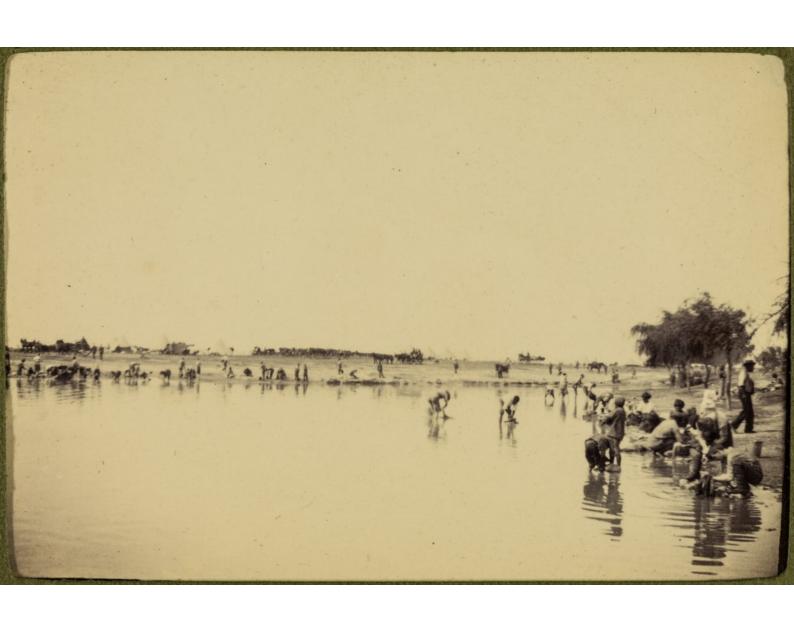

The Modder River Below its junction will the Riet looking down steam

"Gordon's Graves Modder

near Klipkraal

Orange River .

Orange River

modder Bridge

ox wasons with wounded from Jacobs dal

Inovadal + Klysdrift wounded, being evacuated from modder