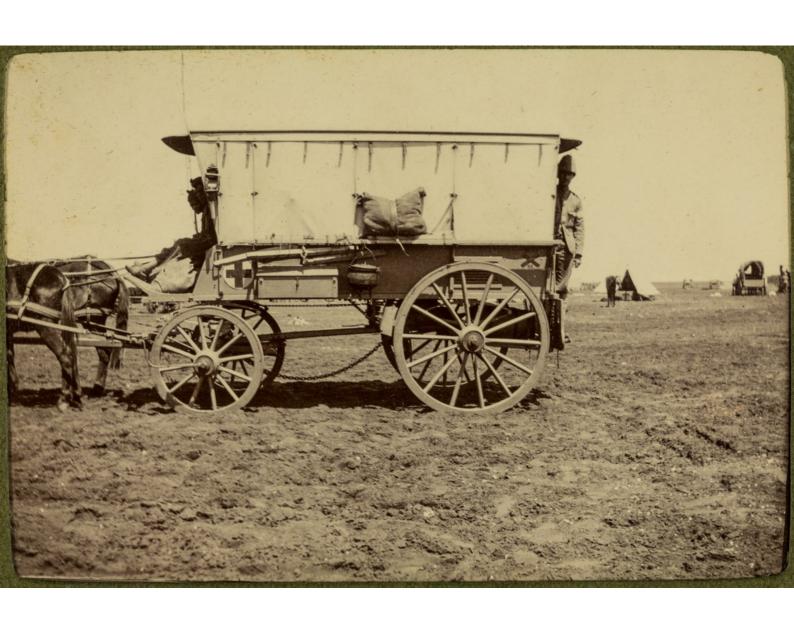

The Modder River Below its junction will the Riet looking down steam

"Gordon's Graves Modder

near Klipkraal

Orange River .

Orange River

modder Bridge

ox wasons with wounded from Jacobs dal

Inovadal + Klysdrift wounded, being evacuated from modder