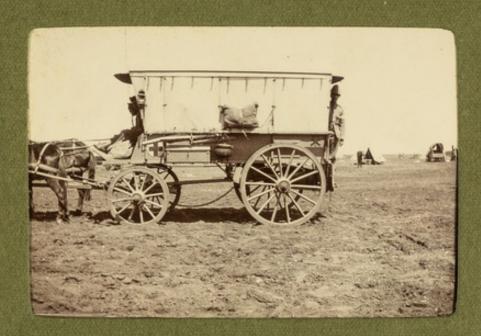

The Modder River Below its junction will the Riet looking down steam

"Gordon's Graves Modder

near Klipkraal

Orange River .

Orange River

modder Bridge

ox wasons with wounded from Jacobs dal

Inovadal + Klysdrift wounded, being evacuated from modder