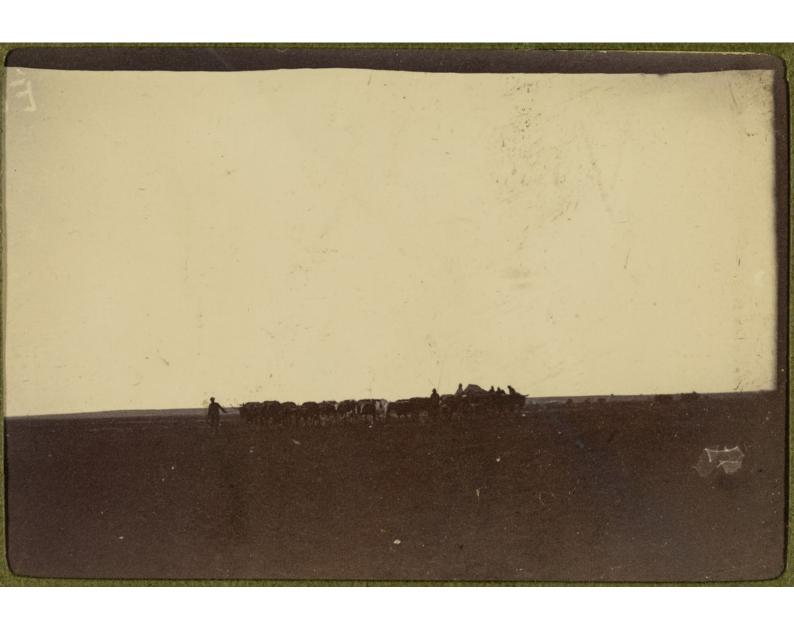

The Modder River Below its junction will the Riet looking down steam

"Gordon's Graves Modder

near Klipkraal

Orange River .

Orange River

modder Bridge

ox wasons with wounded from Jacobs dal

Inovadal + Klysdrift wounded, being evacuated from modder

Paardeberg Wounded

Camps Cooking at Modder

Cronje's Commando

Cronjes Burghers being entrained

Paardeberg Wounded

deburg Wounded

Paardeberg Wounded

Paardeberg Wounded