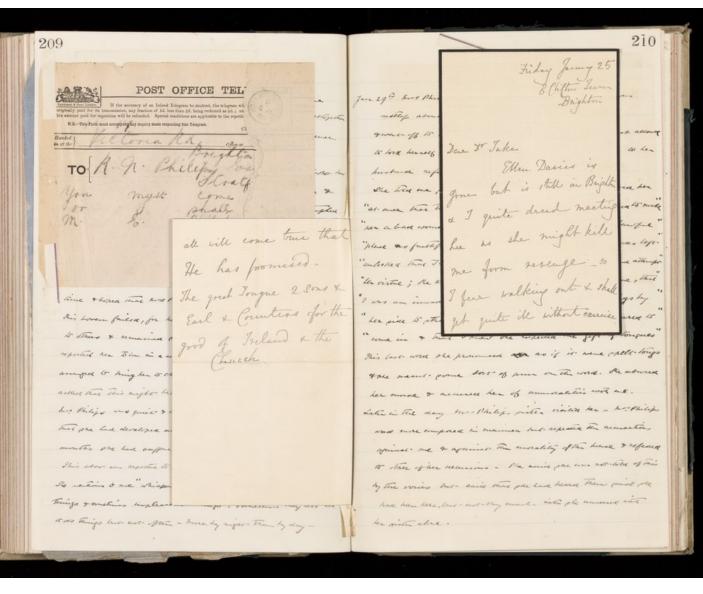

Survey with pulse were she is food, quet. His title files

20 2 Has proper a succe might despring fring extent decorpteductioner this arising but quelle . Ference appearance more healthy. Rovels relieved but motions paped in hea-Vo sate g all 4 deems some.

252 pring on pretty week fairly food might saling week. Survival the trained of all my smille . St. Riches State.

Paper and of the day and of closes.

20th Colomerate appeared watersty 
July had I a lot me excellent they isid out pine my discover