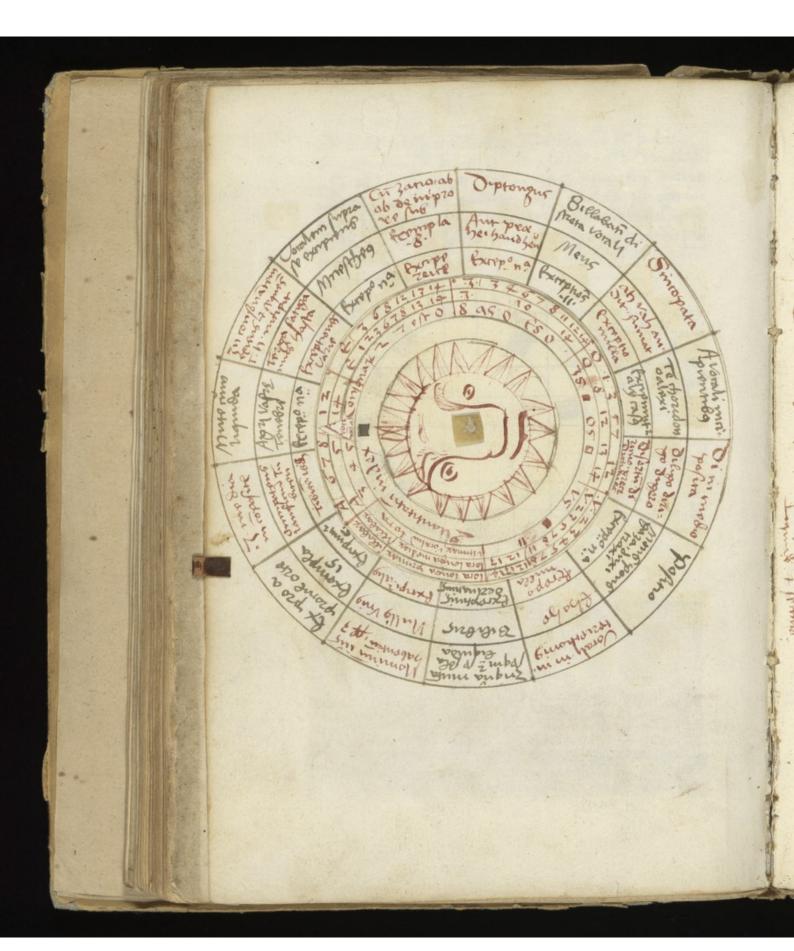

Lophat phafolopois fou teactato de cox «
Letione Pralondaxij edito a monabili
et roligio so nivo de so germano zooft
domonasterio ordini B enster sionis za
foria po fostu sti espoij afessor anmo
donimi 1 219.