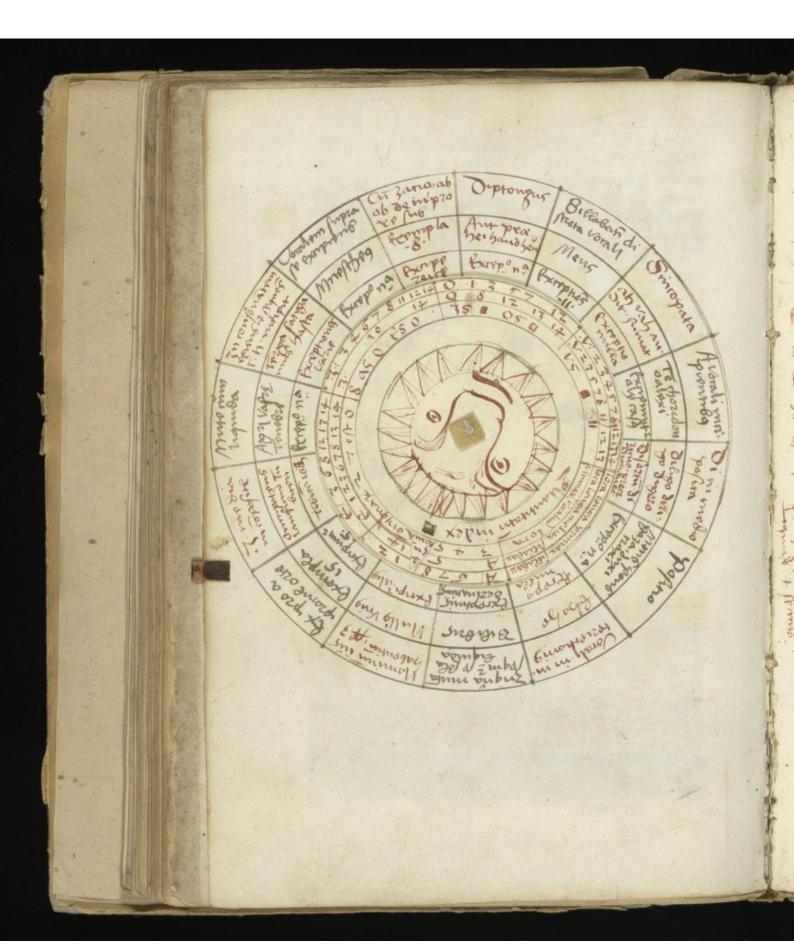

507 MSS .- Five late 15th Century MSS on Astrology, Astronomy, etc., including a Treatise on the Kalendar, "Phaselexis," by Hermann Zoest de Mon. Ord. Cist., dated 1459, a Treatise on Astronomy, by Michael 1655 Suter, 1485, Tractatus de Urinis, ca. 1500, in various hands, with coloured diagrams, one with volvelle, on 167 ll. of paper, sm. 4to, boards MS. No.505. NELLCOMA stronomy, etc. 12+79-87 ACCESSION NUMBER 56458 elexia 1479 PRESS MARK de) opens spheriam ical viorae planetarum Contra Guranamenera. 1487

Tabala morae infambs in atino

10) ANDREAS de Escobian Regula decamanum

7) Pro compositione instrumenti

2) De sphera materiali

9) De usu quadrantes

on Laders studentum.

507 MSS .- Five late 15th Century MSS. on Astrology, Astronomy, etc., including a Treatise on the Kalendar, "Phaselexis," by Hermann Zoest de Mon. Ord. Cist., dated 1459, a Treatise on Astronomy, by Michael 1655 Suter, 1485, Tractatus de Urinis, ca. 1500, in various hands, with coloured diagrams, one with volvelle, on 167 ll. of paper, sm. 4to, boards MISCELLANEA VIII Collection of hours on astronomy. etc. 12179-87 3 20EST (Hermann) Phaselexia 1479 2) SACRO BOSEO (Ishannes de) Opens appheniam 3) PEURBACH (Georg) Therracae movue planutarium 4) REGIOMENTANUS (Irhannes) Contra Gumenerasia. 1487 5) MURNER (Thomas), Ext. from Landers studentum.
6) Tabula morae infamées in ntero 7) Per compositione instrumenti 2) De aphera materiali 9) De usu quadrantes 10) ANDREAS de Escobian Regula deamanum

Lophat phafolopois fou teactato de cox «
Letione Pralondaxij edito a monabili
et roligio so nivo de so germano zooft
domonasterio ordini B enster sionis za
foria po fostu sti espoij afessor anmo
donimi 1 219.