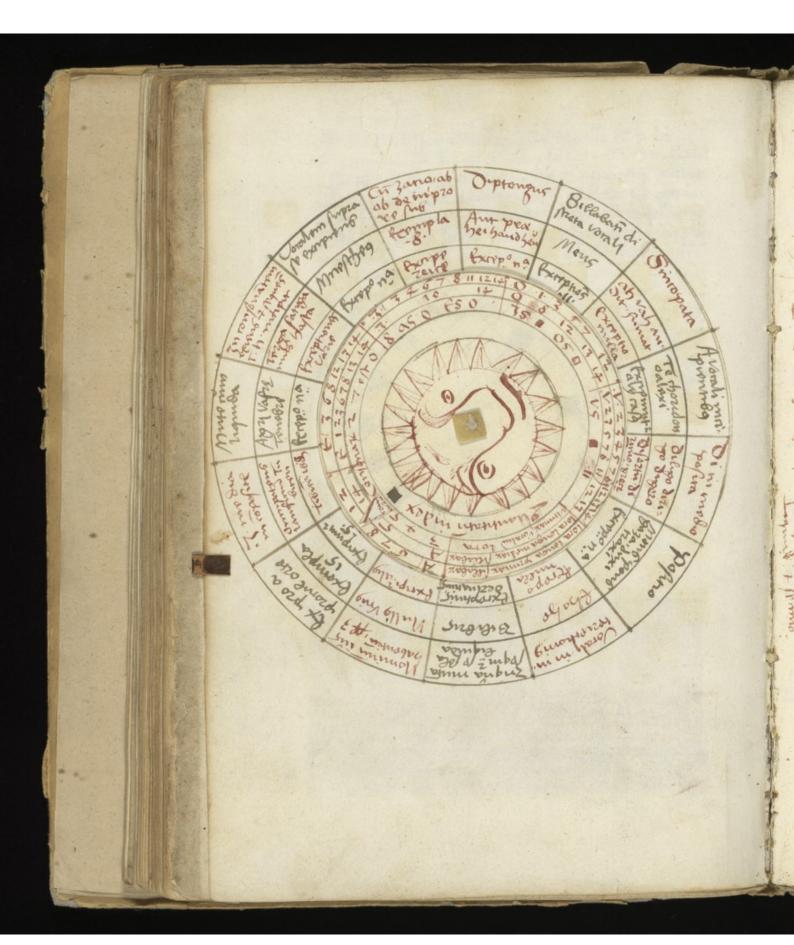

507 MSS .- Five late 15th Century MSS on Astrology, Astronomy, etc., including a Treatise on the Kalendar, "Phaselexis," by Hermann Zoest de Mon. Ord. Cist., dated 1459, a Treatise on Astronomy, by Michael 1655 Suter, 1485, Tractatus de Urinis, ca. 1500, in various hands, with coloured diagrams, one with volvelle, on 167 ll. of paper, sm. 4to, boards MS. No.505. NELLCOMA stronomy, etc. 12+79-87 ACCESSION NUMBER 56458 elexia 1479 PRESS MARK de) opens spheriam ical viorae planetarum Contra Guranamenera. 1487

Tabala morae infambs in atino

10) ANDREAS de Escobian Regula decamanum

7) Pro compositione instrumenti

2) De sphera materiali

9) De usu quadrantes

on Laders studentum.

507 MSS .- Five late 15th Century MSS. on Astrology, Astronomy, etc., including a Treatise on the Kalendar, "Phaselexis," by Hermann Zoest de Mon. Ord. Cist., dated 1459, a Treatise on Astronomy, by Michael 1655 Suter, 1485, Tractatus de Urinis, ca. 1500, in various hands, with coloured diagrams, one with volvelle, on 167 ll. of paper, sm. 4to, boards MISCELLANEA VIII Collection of hours on astronomy. etc. 12179-87 3 20EST (Hermann) Phaselexia 1479 2) SACRO BOSEO (Ishannes de) Opens appheniam 3) PEURBACH (Georg) Therracae movue planutarium 4) REGIOMENTANUS (Irhannes) Contra Gumenerasia. 1487 5) MURNER (Thomas), Ext. from Landers studentum.
6) Tabula morae infamées in ntero 7) Per compositione instrumenti 2) De aphera materiali 9) De usu quadrantes 10) ANDREAS de Escobian Regula deamanum