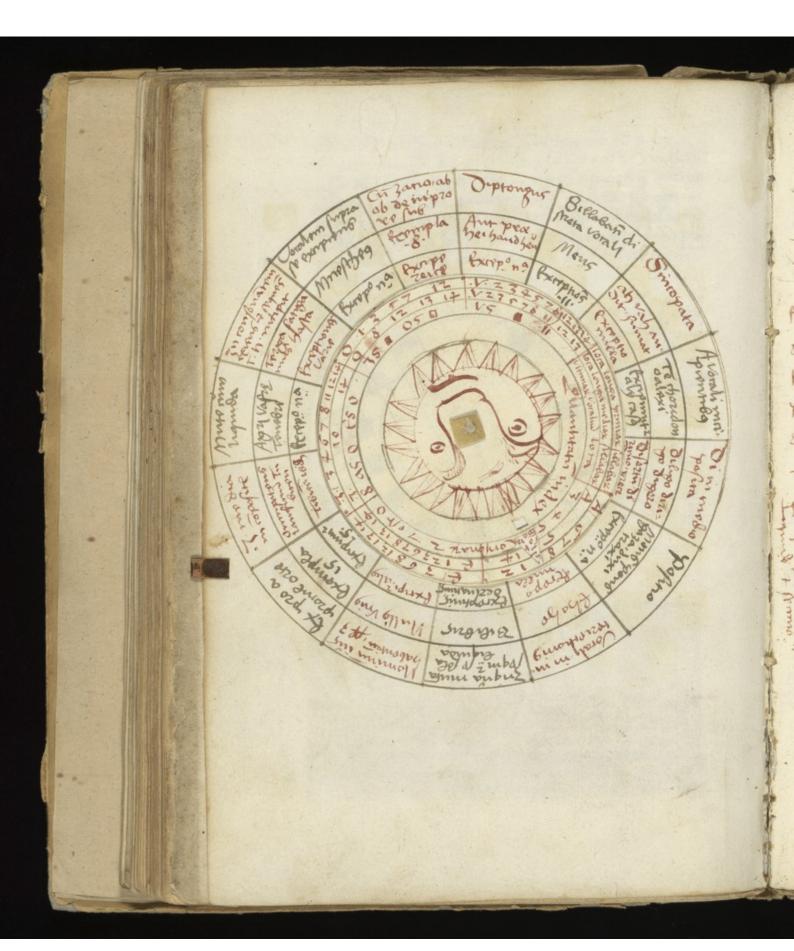

Lophat phafolopois fou teactato de cox «
Letione Pralondaxij edito a monabili
et roligio so nivo de so germano zooft
domonasterio ordini B enster sionis za
foria po fostu sti espoij afessor anmo
donimi 1 219.