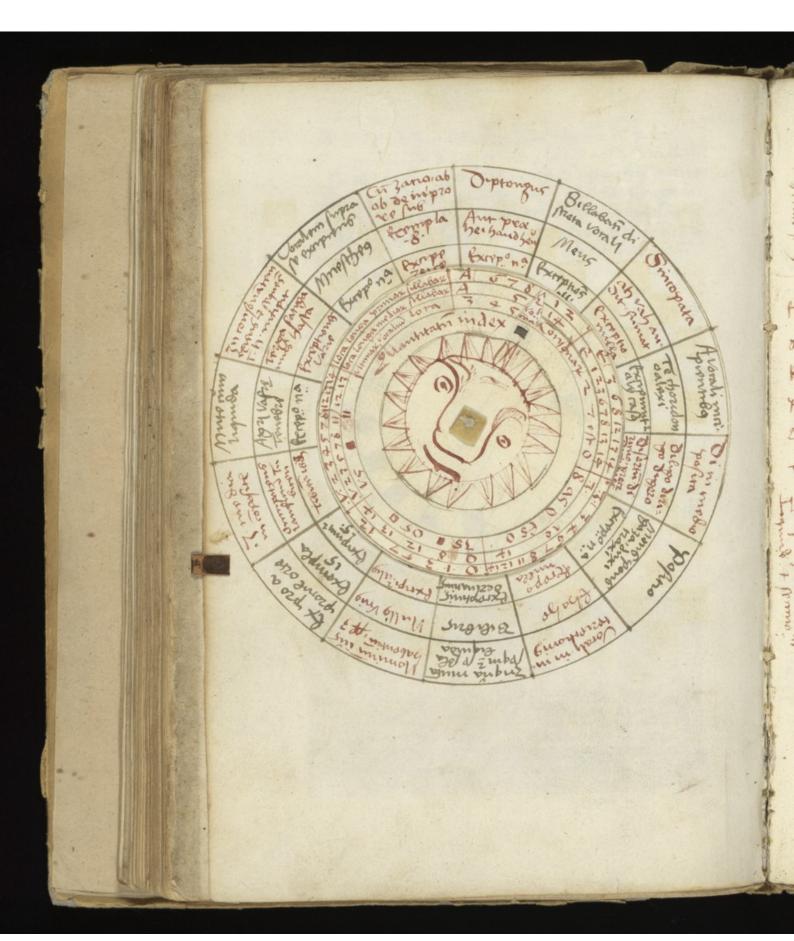

Lophat phafolopois fou teactato de cox «
Letione Pralondaxij edito a monabili
et roligio so nivo de so germano zooft
domonasterio ordini B enster sionis za
foria po fostu sti espoij afessor anmo
donimi 1 219.