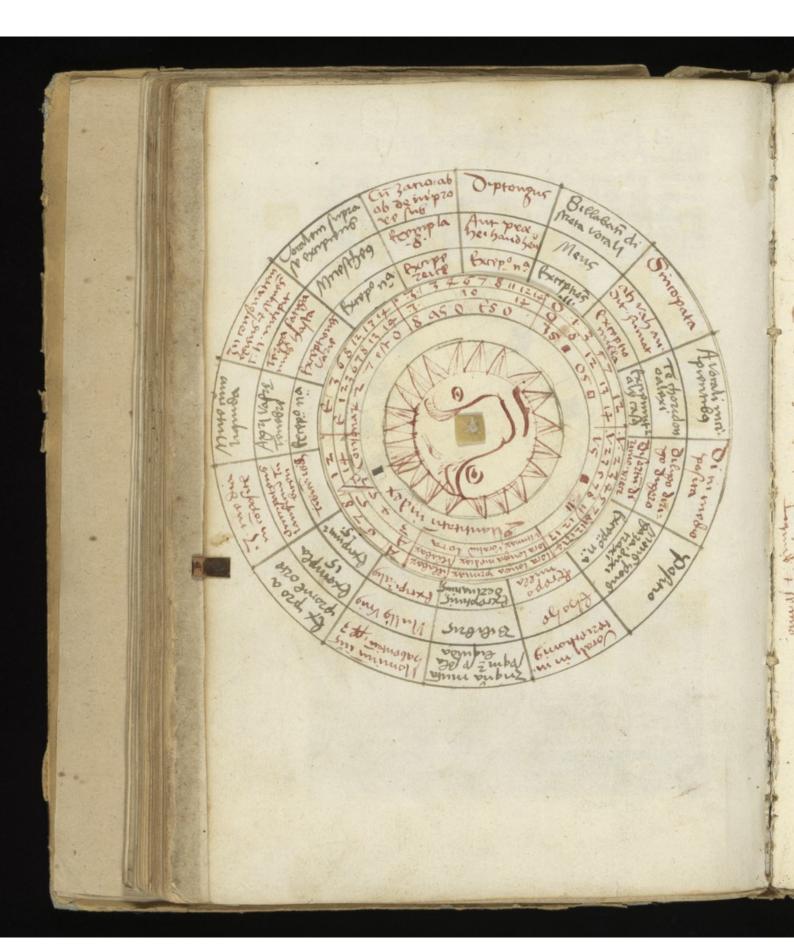

Lophat phafolopois fou teactato de cox «
Letione Pralondaxij edito a monabili
et roligio so nivo de so germano zooft
domonasterio ordini B enster sionis za
foria po fostu sti espoij afessor anmo
donimi 1 219.