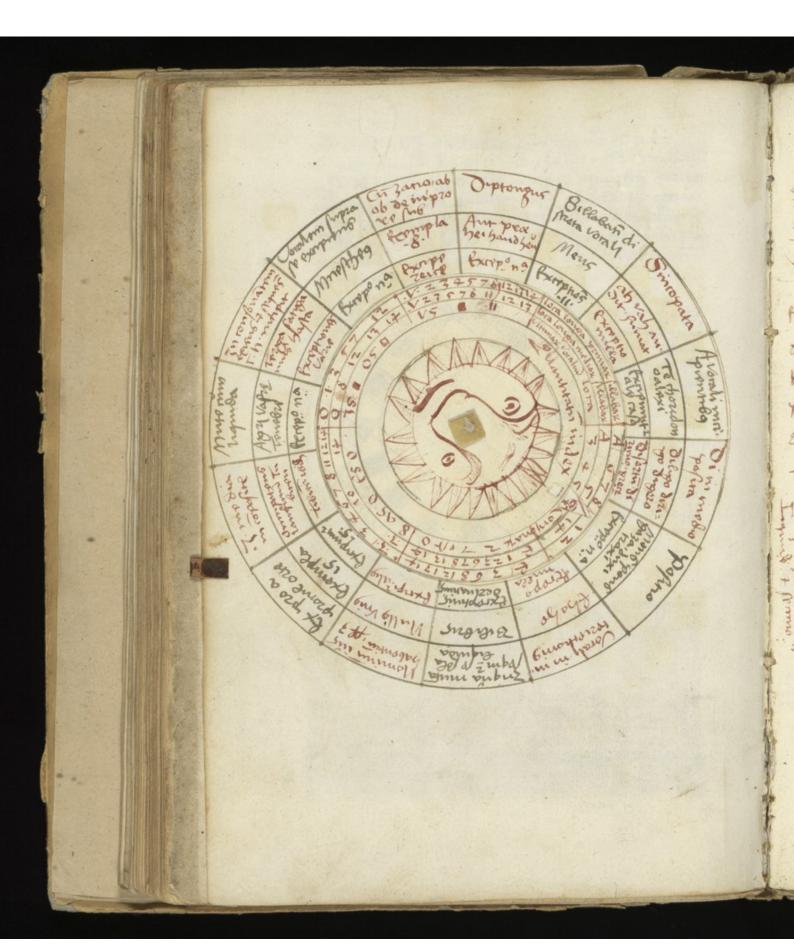

Lophat phafolopois fou teactato de cox «
Letione Pralondaxij edito a monabili
et roligio so nivo de so germano zooft
domonasterio ordini B enster sionis za
foria po fostu sti espoij afessor anmo
donimi 1 219.