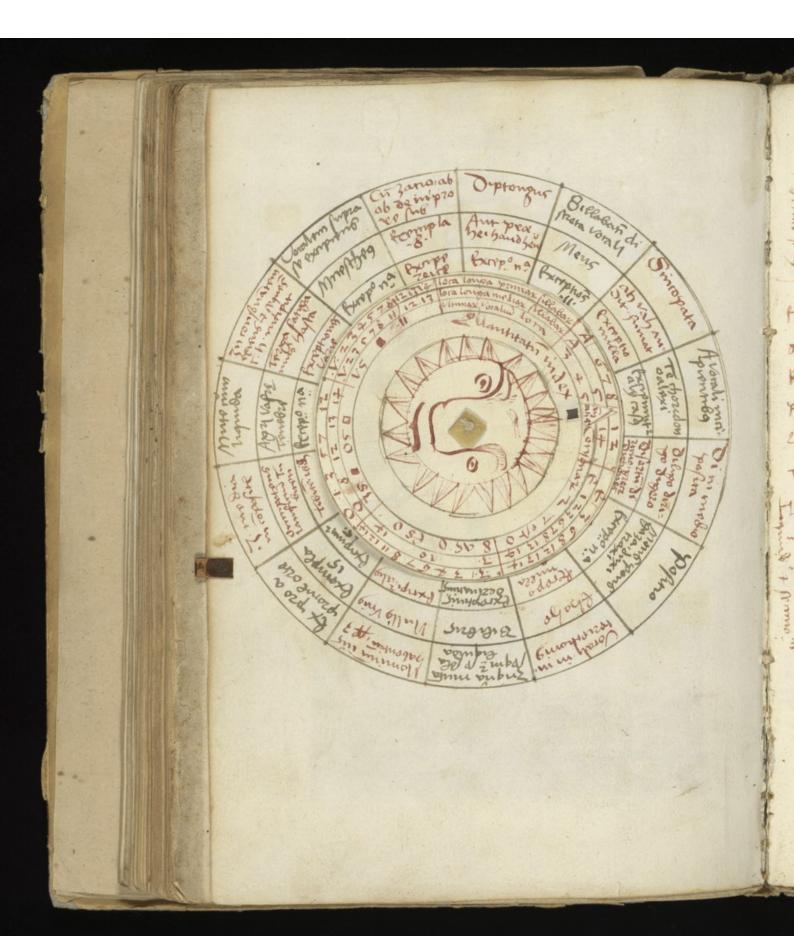

Lophat phafolopois fou teactato de cox «
Letione Pralondaxij edito a monabili
et roligio so nivo de so germano zooft
domonasterio ordini B enster sionis za
foria po fostu sti espoij afessor anmo
donimi 1 219.