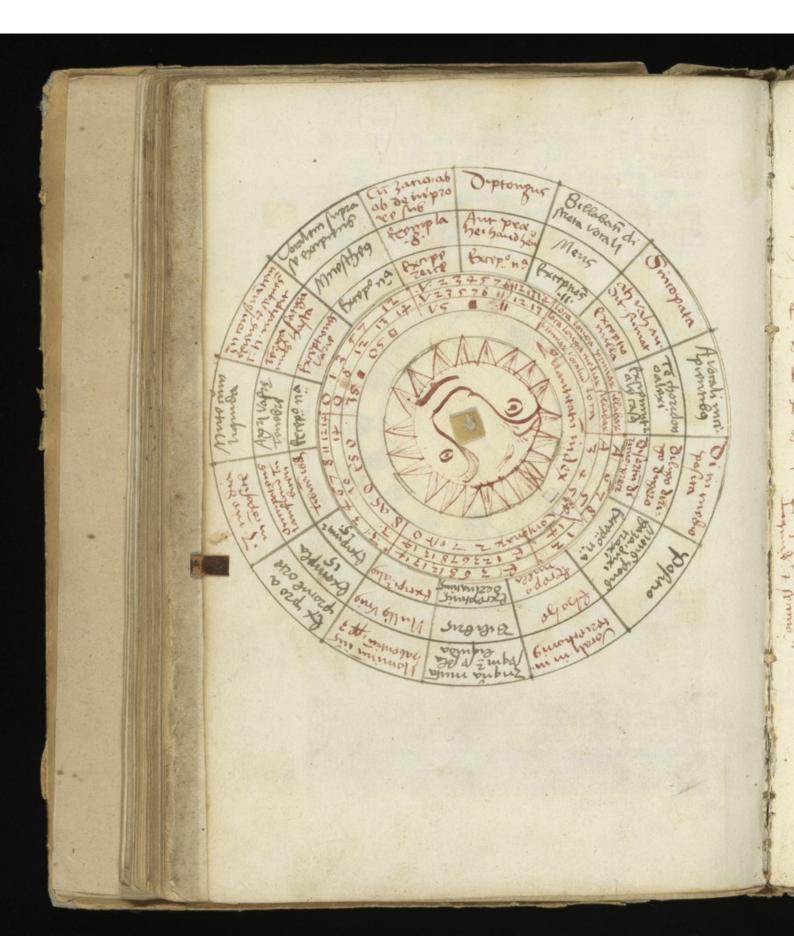

Lophat phafolopois fou teactato de cox «
Letione Pralondaxij edito a monabili
et roligio so nivo de so germano zooft
domonasterio ordini B enster sionis za
foria po fostu sti espoij afessor anmo
donimi 1 219.