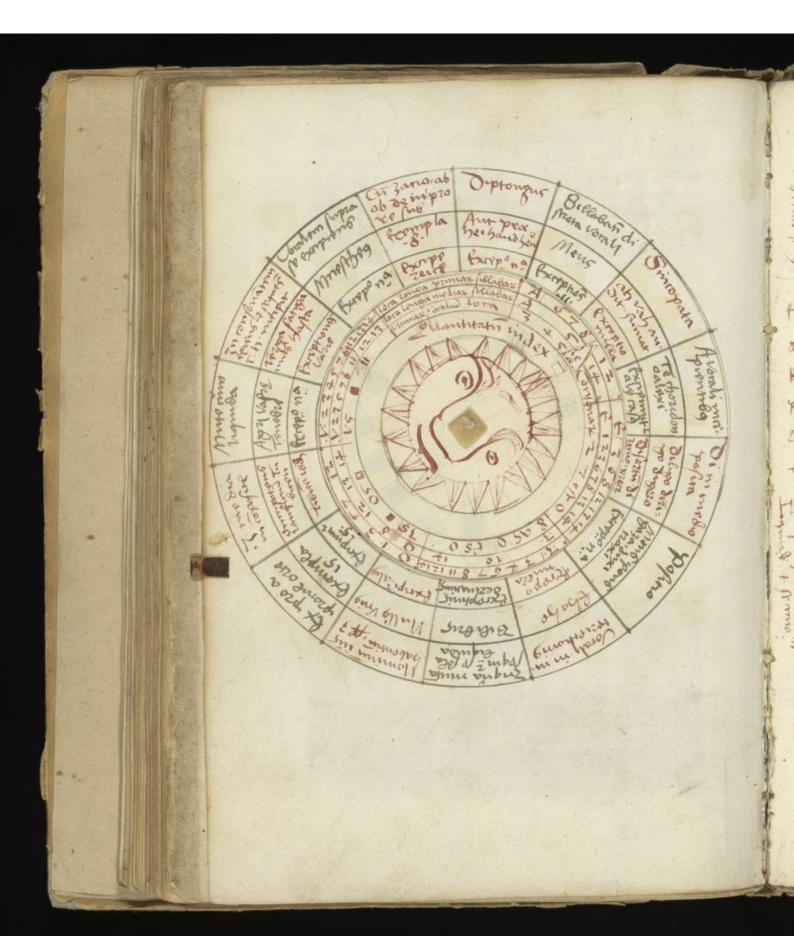

Lophat phafolopois fou teactato de cox «
Letione Pralondaxij edito a monabili
et roligio so nivo de so germano zooft
domonasterio ordini B enster sionis za
foria po fostu sti espoij afessor anmo
donimi 1 219.