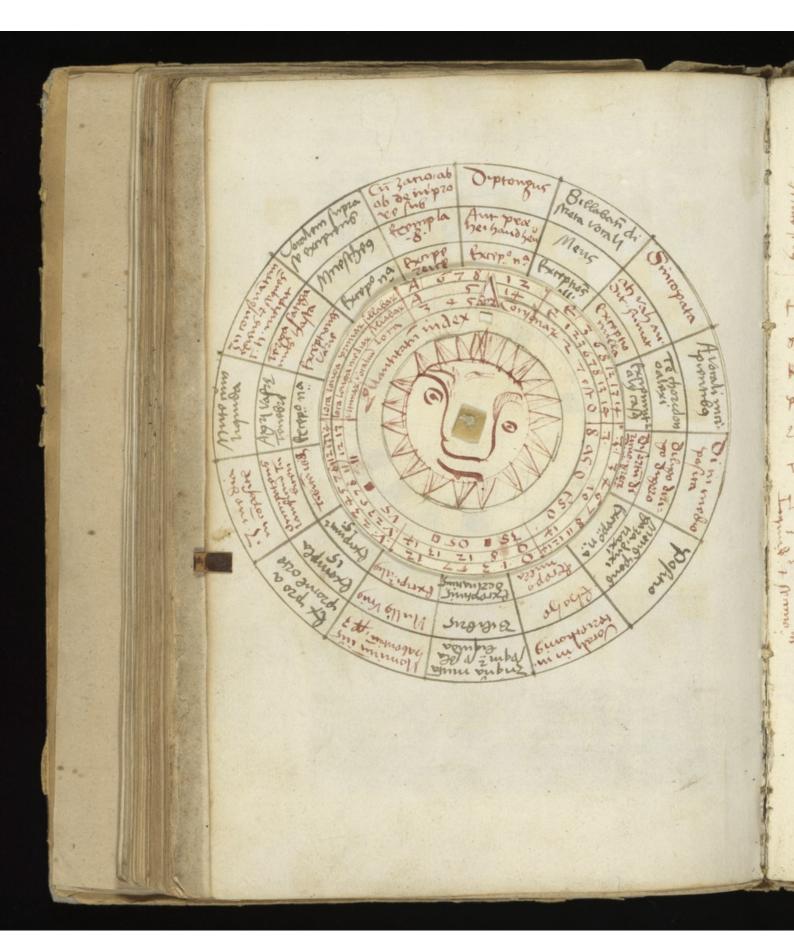

Lophat phafolopois fou teactato de cox «
Letione Pralondaxij edito a monabili
et roligio so nivo de so germano zooft
domonasterio ordini B enster sionis za
foria po fostu sti espoij afessor anmo
donimi 1 219.