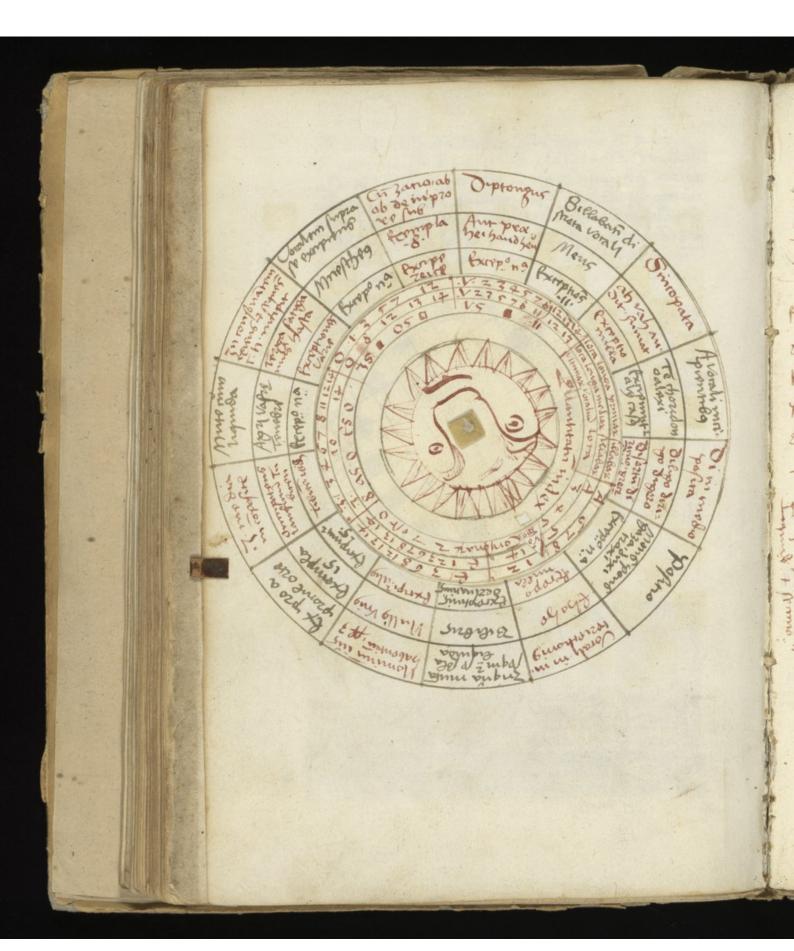

Lophat phafolopois fou teactato de cox «
Letione Pralondaxij edito a monabili
et roligio so nivo de so germano zooft
domonasterio ordini B enster sionis za
foria po fostu sti espoij afessor anmo
donimi 1 219.