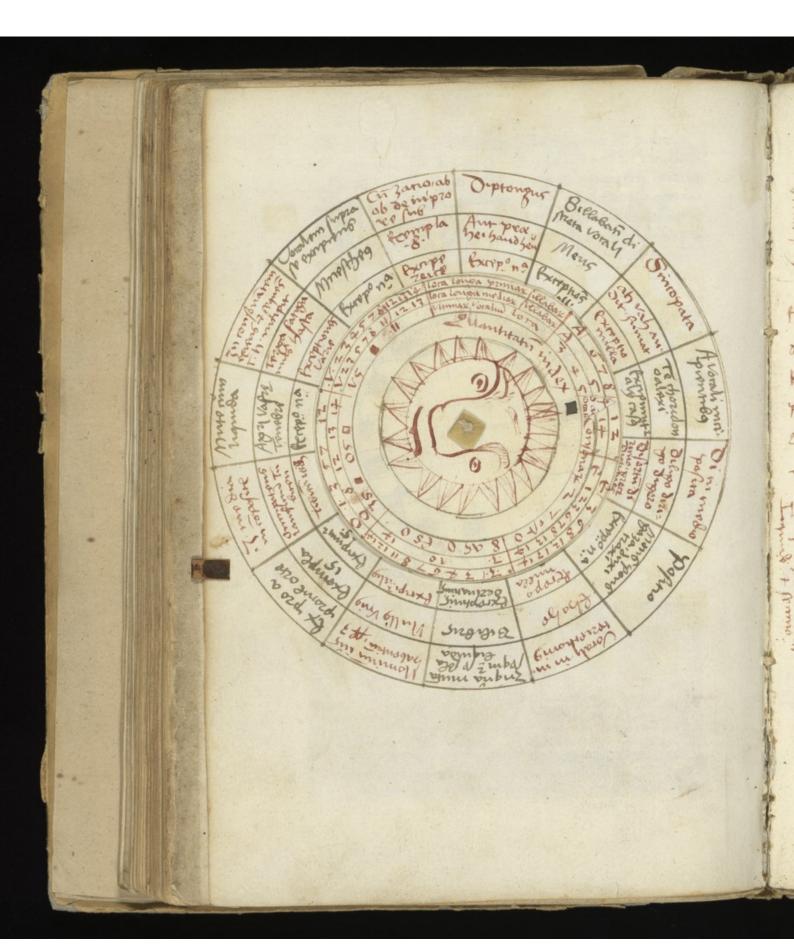

Lophat phafolopois fou teactato de cox «
Letione Pralondaxij edito a monabili
et roligio so nivo de so germano zooft
domonasterio ordini B enster sionis za
foria po fostu sti espoij afessor anmo
donimi 1 219.