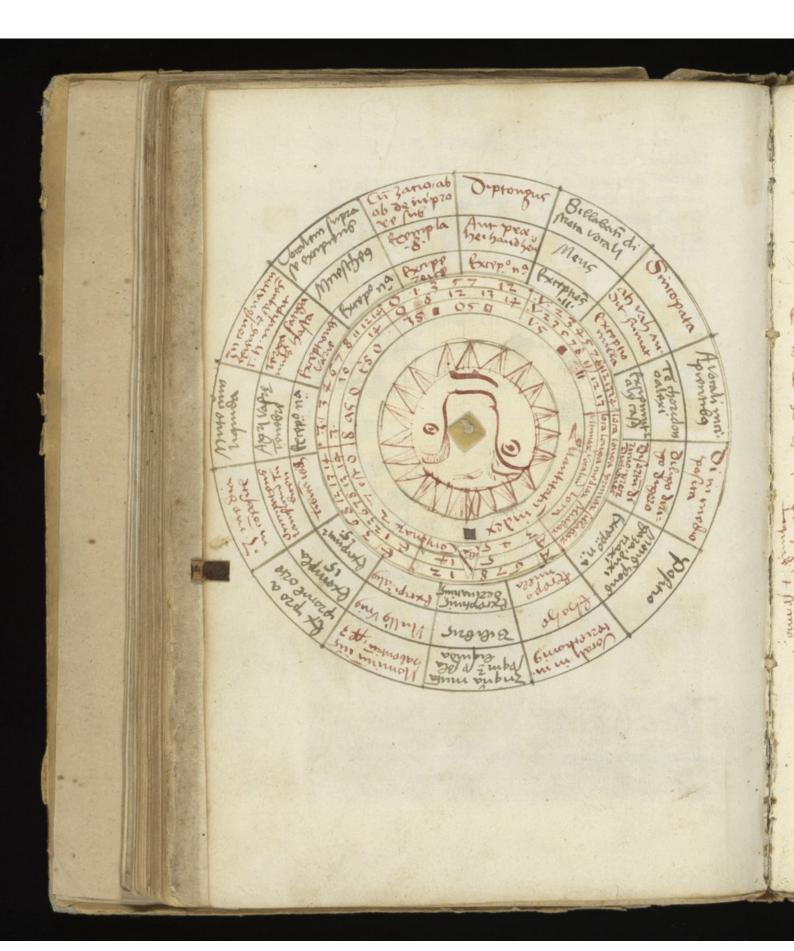

507 MSS .- Five late 15th Century MSS on Astrology, Astronomy, etc., including a Treatise on the Kalendar, "Phaselexis," by Hermann Zoest de Mon. Ord. Cist., dated 1459, a Treatise on Astronomy, by Michael 1655 Suter, 1485, Tractatus de Urinis, ca. 1500, in various hands, with coloured diagrams, one with volvelle, on 167 ll. of paper, sm. 4to, boards MS. No.505. NELLCOMA stronomy, etc. 12+79-87 ACCESSION NUMBER 56458 elexia 1479 PRESS MARK de) opens spheriam ical viorae planetarum Contra Guranamenera. 1487

Tabala morae infambs in atino

10) ANDREAS de Escobian Regula decamanum

7) Pro compositione instrumenti

2) De sphera materiali

9) De usu quadrantes

on Laders studentum.

507 MSS .- Five late 15th Century MSS. on Astrology, Astronomy, etc., including a Treatise on the Kalendar, "Phaselexis," by Hermann Zoest de Mon. Ord. Cist., dated 1459, a Treatise on Astronomy, by Michael 1655 Suter, 1485, Tractatus de Urinis, ca. 1500, in various hands, with coloured diagrams, one with volvelle, on 167 ll. of paper, sm. 4to, boards MISCELLANEA VIII Collection of hours on astronomy. etc. 12179-87 3 20EST (Hermann) Phaselexia 1479 2) SACRO BOSEO (Ishannes de) Opens appheniam 3) PEURBACH (Georg) Therracae movue planutarium 4) REGIOMENTANUS (Irhannes) Contra Gumenerasia. 1487 5) MURNER (Thomas), Ext. from Landers studentum.
6) Tabula morae infamées in ntero 7) Per compositione instrumenti 2) De aphera materiali 9) De usu quadrantes 10) ANDREAS de Escobian Regula deamanum

Lophat phafolopois fou teactato de cox «
Letione Pralondaxij edito a monabili
et roligio so nivo de so germano zooft
domonasterio ordini B enster sionis za
foria po fostu sti espoij afessor anmo
donimi 1 219.