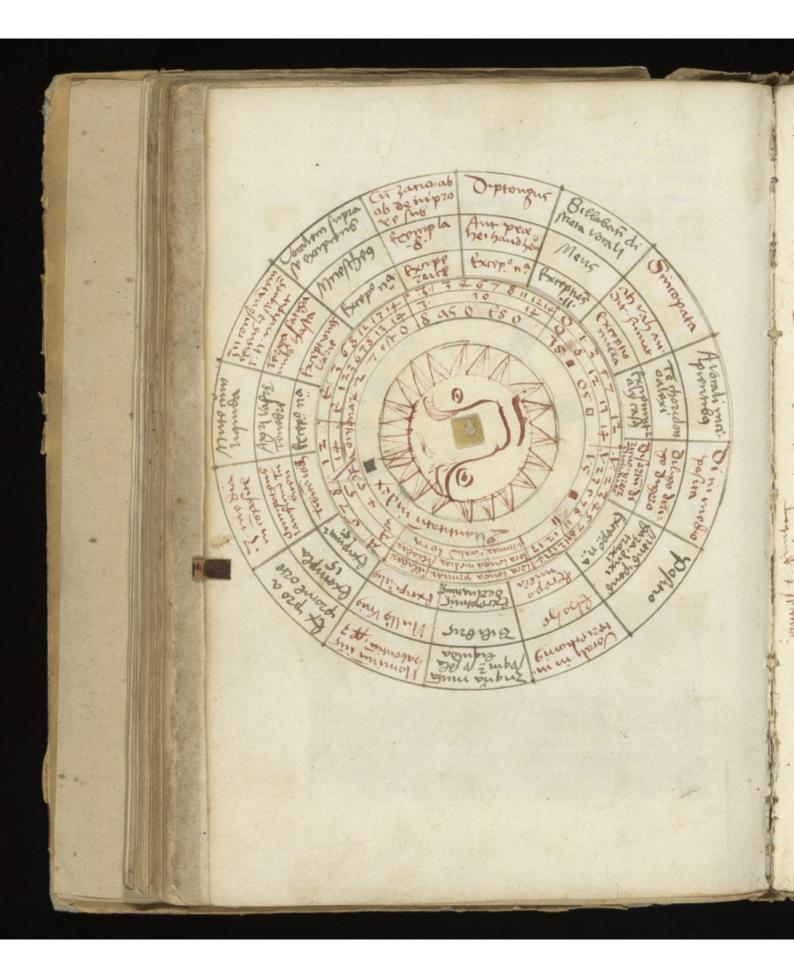

Lophat phafolopois fou teactato de cox «
Letione Pralondaxij edito a monabili
et roligio so nivo de so germano zooft
domonasterio ordini B enster sionis za
foria po fostu sti espoij afessor anmo
donimi 1 219.