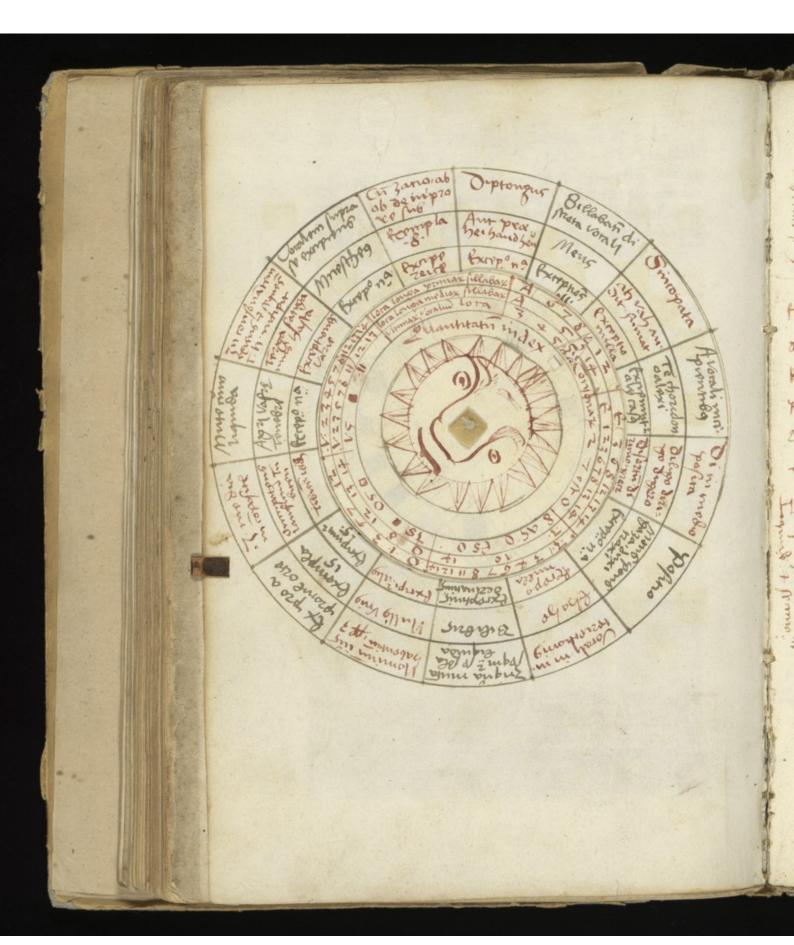

Lophat phafolopois fou teactato de cox «
Letione Pralondaxij edito a monabili
et roligio so nivo de so germano zooft
domonasterio ordini B enster sionis za
foria po fostu sti espoij afessor anmo
donimi 1 219.