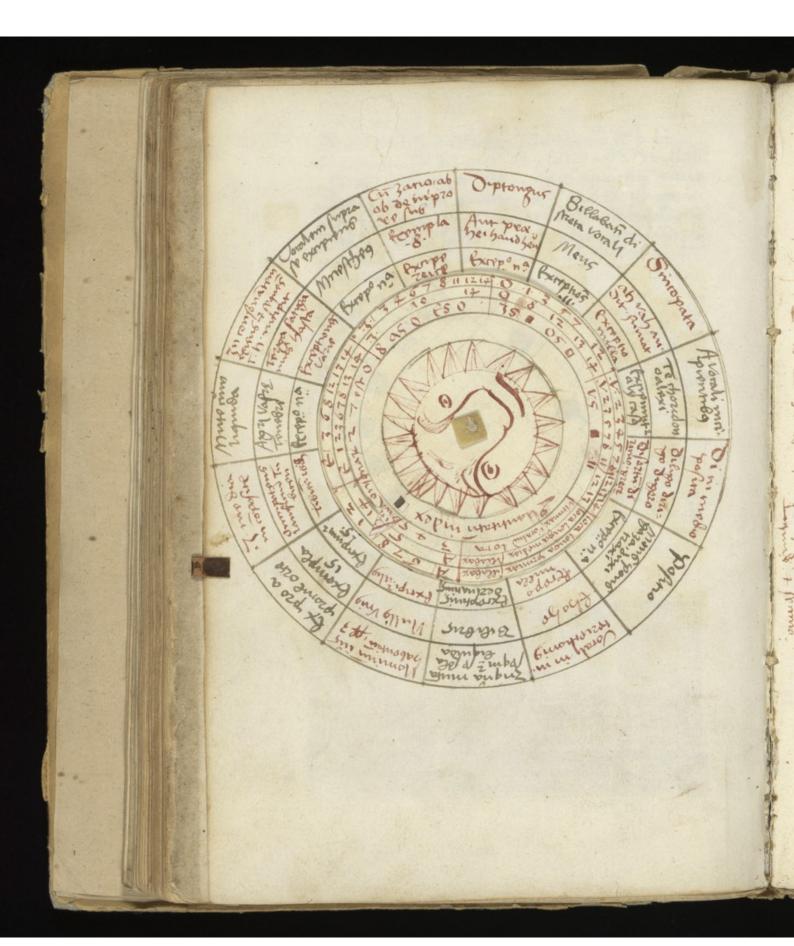

507 MSS .- Five late 15th Century MSS on Astrology, Astronomy, etc., including a Treatise on the Kalendar, "Phaselexis," by Hermann Zoest de Mon. Ord. Cist., dated 1459, a Treatise on Astronomy, by Michael 1655 Suter, 1485, Tractatus de Urinis, ca. 1500, in various hands, with coloured diagrams, one with volvelle, on 167 ll. of paper, sm. 4to, boards MS. No.505. NELLCOMA stronomy, etc. 12+79-87 ACCESSION NUMBER 56458 elexia 1479 PRESS MARK de) opens spheriam ical viorae planetarum Contra Guranamenera. 1487

Tabala morae infambs in atino

10) ANDREAS de Escobian Regula decamanum

7) Pro compositione instrumenti

2) De sphera materiali

9) De usu quadrantes

on Laders studentum.

507 MSS .- Five late 15th Century MSS. on Astrology, Astronomy, etc., including a Treatise on the Kalendar, "Phaselexis," by Hermann Zoest de Mon. Ord. Cist., dated 1459, a Treatise on Astronomy, by Michael 1655 Suter, 1485, Tractatus de Urinis, ca. 1500, in various hands, with coloured diagrams, one with volvelle, on 167 ll. of paper, sm. 4to, boards MISCELLANEA VIII Collection of hours on astronomy. etc. 12179-87 3 20EST (Hermann) Phaselexia 1479 2) SACRO BOSEO (Ishannes de) Opens appheniam 3) PEURBACH (Georg) Therracae movue planutarium 4) REGIOMENTANUS (Irhannes) Contra Gumenerasia. 1487 5) MURNER (Thomas), Ext. from Landers studentum.
6) Tabula morae infamées in ntero 7) Per compositione instrumenti 2) De aphera materiali 9) De usu quadrantes 10) ANDREAS de Escobian Regula deamanum