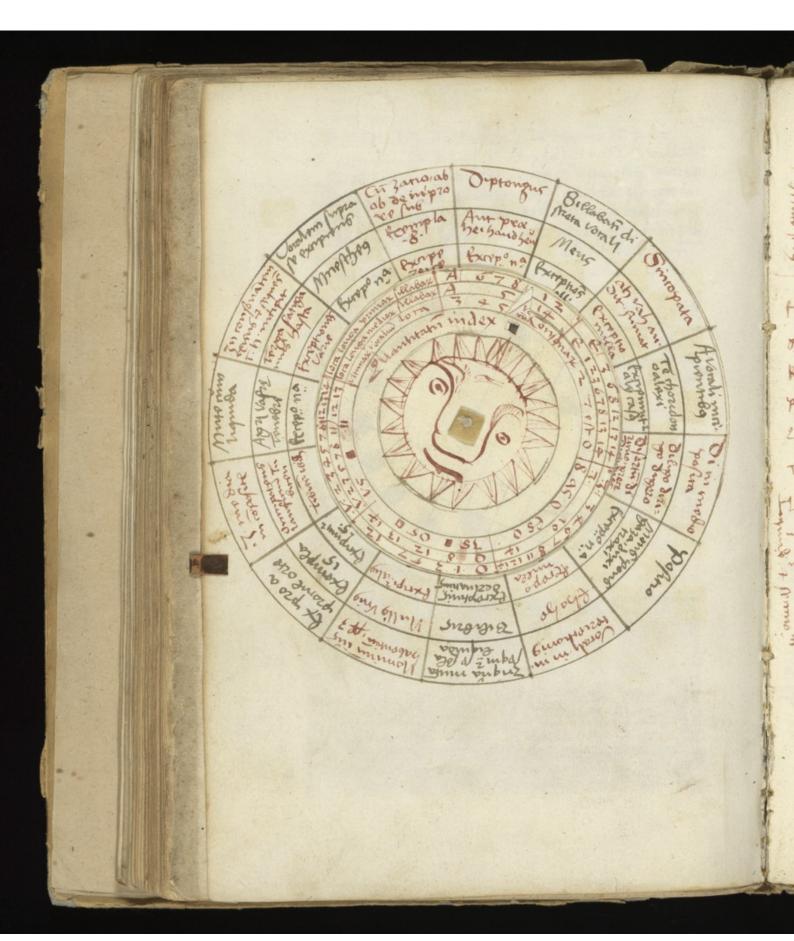

Lophat phafolopois fou teactato de cox «
Letione Pralondaxij edito a monabili
et roligio so nivo de so germano zooft
domonasterio ordini B enster sionis za
foria po fostu sti espoij afessor anmo
donimi 1 219.