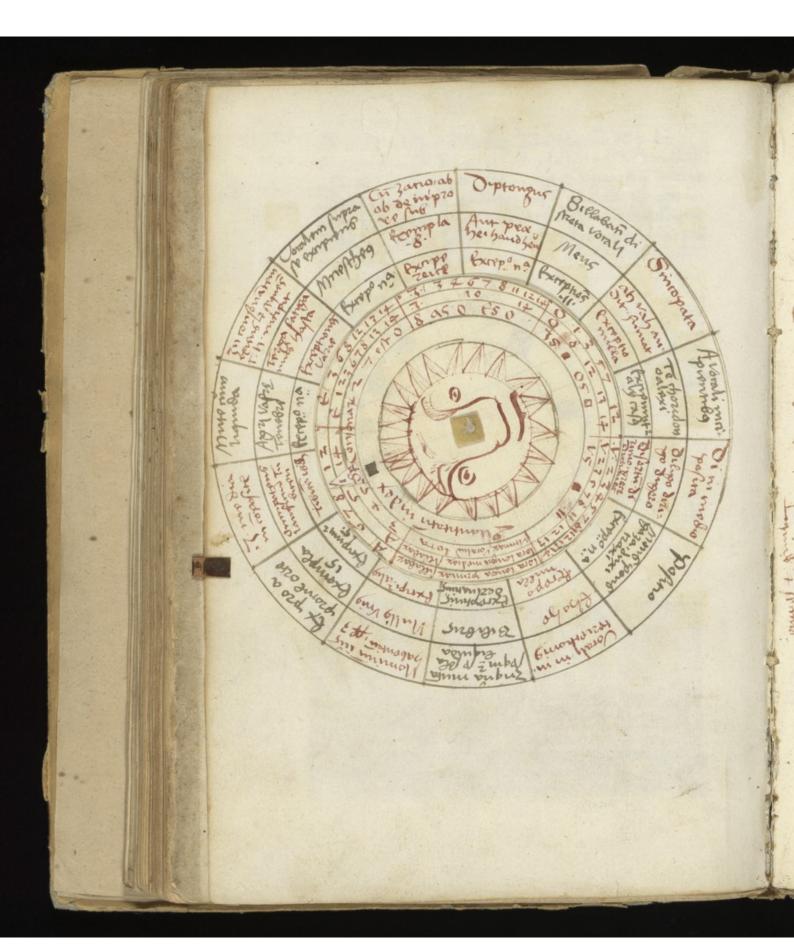

Lophat phafolopois fou teactato de cox «
Letione Pralondaxij edito a monabili
et roligio so nivo de so germano zooft
domonasterio ordini B enster sionis za
foria po fostu sti espoij afessor anmo
donimi 1 219.