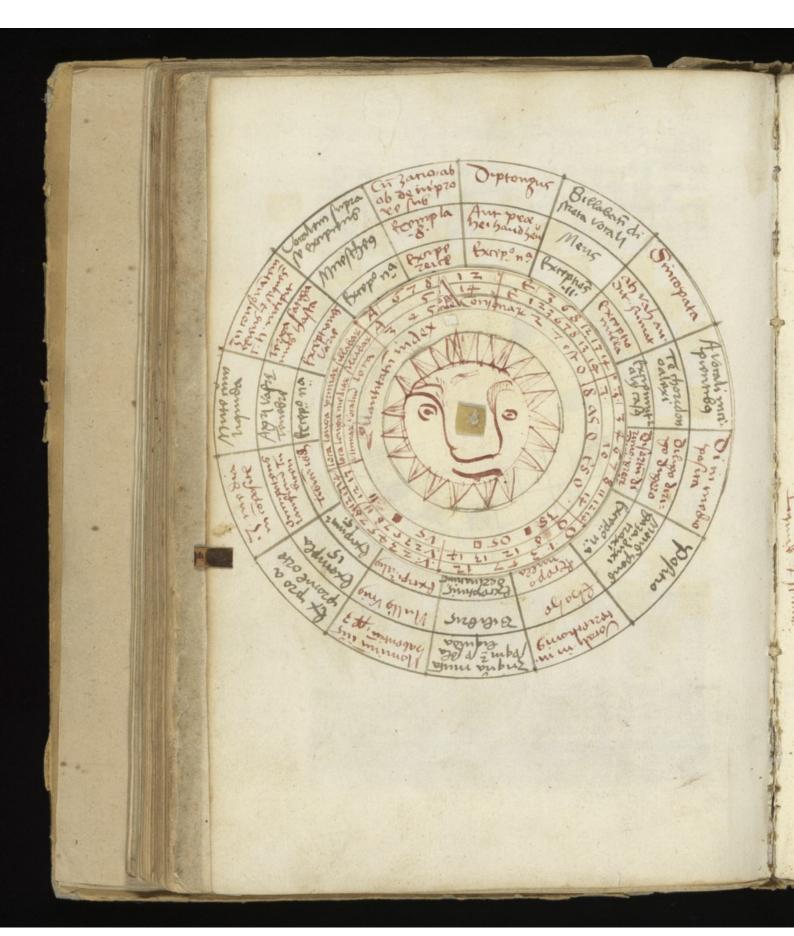

Lophat phafolopois fou teactato de cox «
Letione Pralondaxij edito a monabili
et roligio so nivo de so germano zooft
domonasterio ordini B enster sionis za
foria po fostu sti espoij afessor anmo
donimi 1 219.