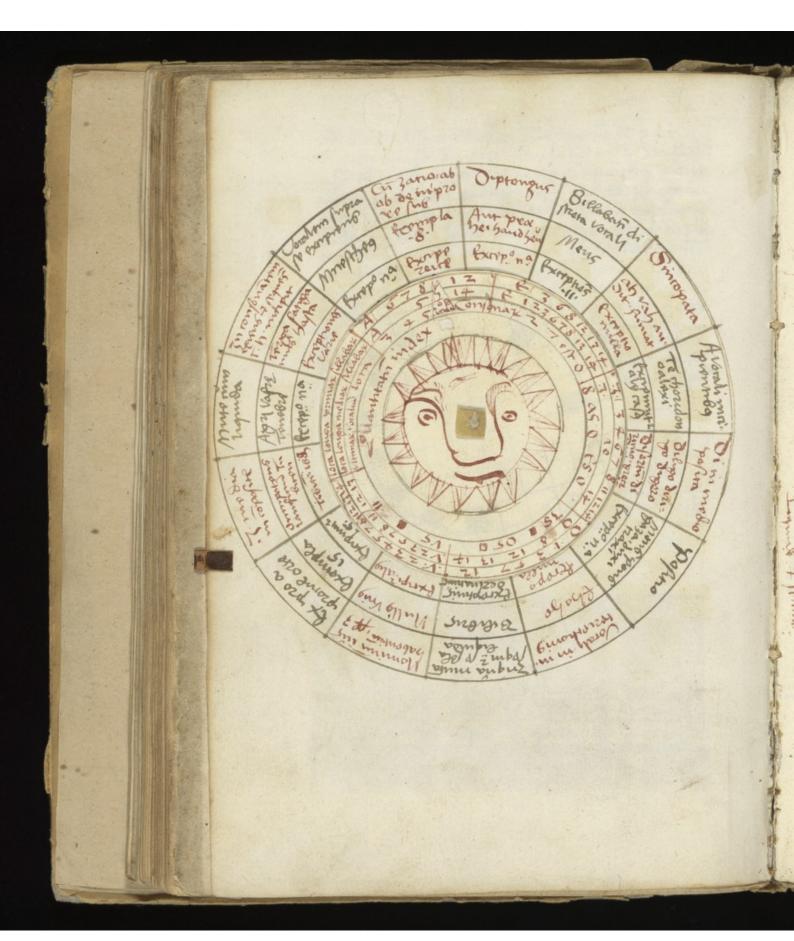

Lophat phafolopois fou teactato de cox «
Letione Pralondaxij edito a monabili
et roligio so nivo de so germano zooft
domonasterio ordini B enster sionis za
foria po fostu sti espoij afessor anmo
donimi 1 219.