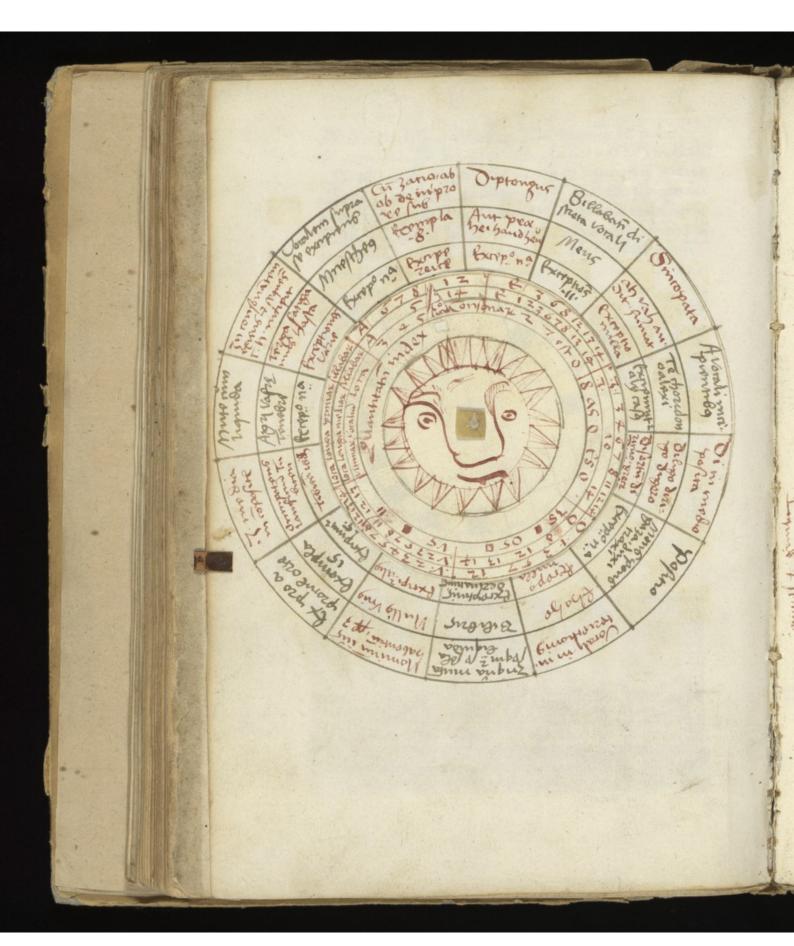

Lophat phafolopois fou teactato de cox «
Letione Pralondaxij edito a monabili
et roligio so nivo de so germano zooft
domonasterio ordini B enster sionis za
foria po fostu sti espoij afessor anmo
donimi 1 219.