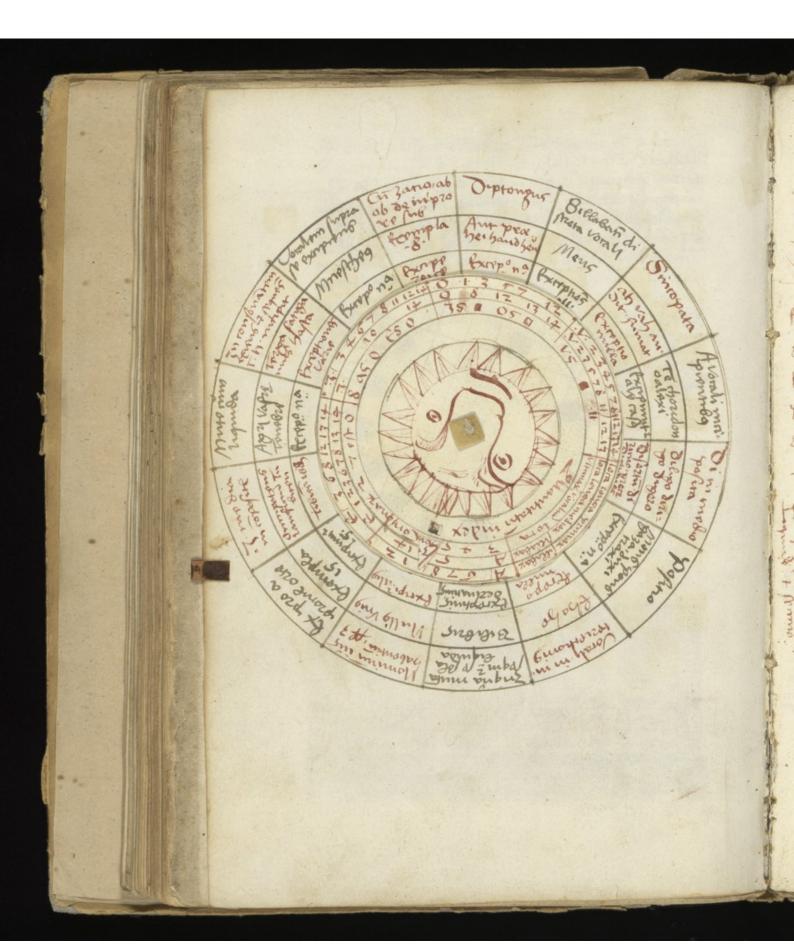

507 MSS .- Five late 15th Century MSS on Astrology, Astronomy, etc., including a Treatise on the Kalendar, "Phaselexis," by Hermann Zoest de Mon. Ord. Cist., dated 1459, a Treatise on Astronomy, by Michael 1655 Suter, 1485, Tractatus de Urinis, ca. 1500, in various hands, with coloured diagrams, one with volvelle, on 167 ll. of paper, sm. 4to, boards MS. No.505. NELLCOMA stronomy, etc. 12+79-87 ACCESSION NUMBER 56458 elexia 1479 PRESS MARK de) opens spheriam ical viorae planetarum Contra Guranamenera. 1487

Tabala morae infambs in atino

10) ANDREAS de Escobian Regula decamanum

7) Pro compositione instrumenti

2) De sphera materiali

9) De usu quadrantes

on Laders studentum.

507 MSS .- Five late 15th Century MSS. on Astrology, Astronomy, etc., including a Treatise on the Kalendar, "Phaselexis," by Hermann Zoest de Mon. Ord. Cist., dated 1459, a Treatise on Astronomy, by Michael 1655 Suter, 1485, Tractatus de Urinis, ca. 1500, in various hands, with coloured diagrams, one with volvelle, on 167 ll. of paper, sm. 4to, boards MISCELLANEA VIII Collection of hours on astronomy. etc. 12179-87 3 20EST (Hermann) Phaselexia 1479 2) SACRO BOSEO (Ishannes de) Opens appheniam 3) PEURBACH (Georg) Therracae movue planutarium 4) REGIOMENTANUS (Irhannes) Contra Gumenerasia. 1487 5) MURNER (Thomas), Ext. from Landers studentum.
6) Tabula morae infamées in ntero 7) Per compositione instrumenti 2) De aphera materiali 9) De usu quadrantes 10) ANDREAS de Escobian Regula deamanum

Lophat phafolopois fou teactato de cox «
Letione Pralondaxij edito a monabili
et roligio so nivo de so germano zooft
domonasterio ordini B enster sionis za
foria po fostu sti espoij afessor anmo
donimi 1 219.