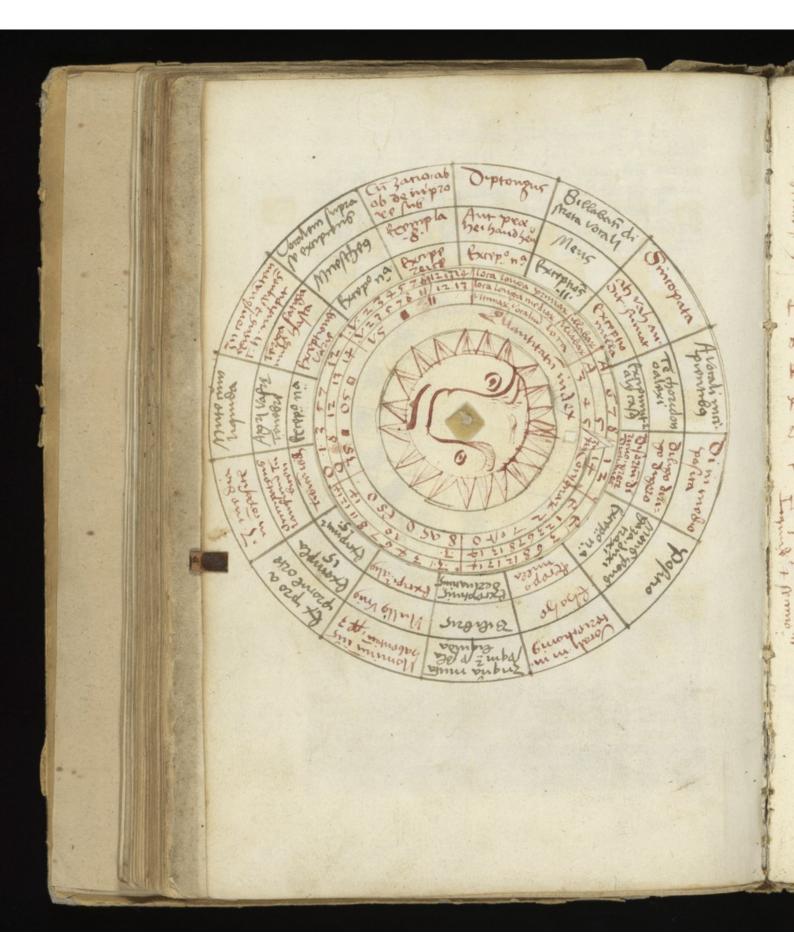

Lophat phafolopois fou teactato de cox «
Letione Pralondaxij edito a monabili
et roligio so nivo de so germano zooft
domonasterio ordini B enster sionis za
foria po fostu sti espoij afessor anmo
donimi 1 219.