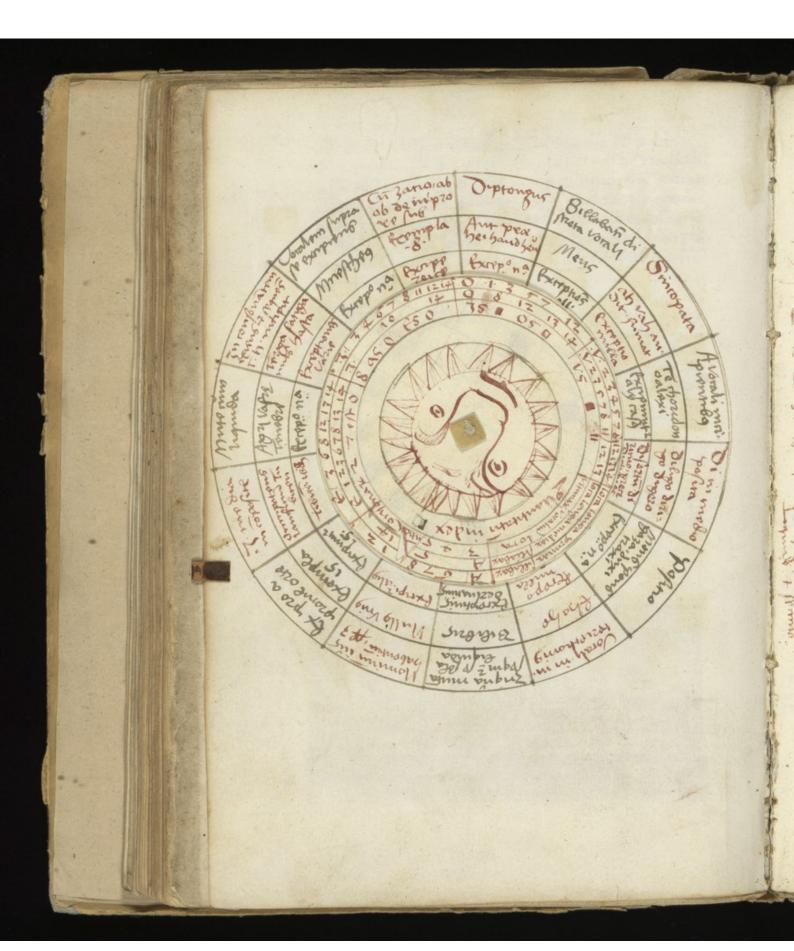

507 MSS .- Five late 15th Century MSS on Astrology, Astronomy, etc., including a Treatise on the Kalendar, "Phaselexis," by Hermann Zoest de Mon. Ord. Cist., dated 1459, a Treatise on Astronomy, by Michael 1655 Suter, 1485, Tractatus de Urinis, ca. 1500, in various hands, with coloured diagrams, one with volvelle, on 167 ll. of paper, sm. 4to, boards MS. No.505. NELLCOMA stronomy, etc. 12+79-87 ACCESSION NUMBER 56458 elexia 1479 PRESS MARK de) opens spheriam ical viorae planetarum Contra Guranamenera. 1487

Tabala morae infambs in atino

10) ANDREAS de Escobian Regula decamanum

7) Pro compositione instrumenti

2) De sphera materiali

9) De usu quadrantes

on Laders studentum.

507 MSS .- Five late 15th Century MSS. on Astrology, Astronomy, etc., including a Treatise on the Kalendar, "Phaselexis," by Hermann Zoest de Mon. Ord. Cist., dated 1459, a Treatise on Astronomy, by Michael 1655 Suter, 1485, Tractatus de Urinis, ca. 1500, in various hands, with coloured diagrams, one with volvelle, on 167 ll. of paper, sm. 4to, boards MISCELLANEA VIII Collection of hours on astronomy. etc. 12179-87 3 20EST (Hermann) Phaselexia 1479 2) SACRO BOSEO (Ishannes de) Opens appheniam 3) PEURBACH (Georg) Therracae movue planutarium 4) REGIOMENTANUS (Irhannes) Contra Gumenerasia. 1487 5) MURNER (Thomas), Ext. from Landers studentum.
6) Tabula morae infamées in ntero 7) Per compositione instrumenti 2) De aphera materiali 9) De usu quadrantes 10) ANDREAS de Escobian Regula deamanum