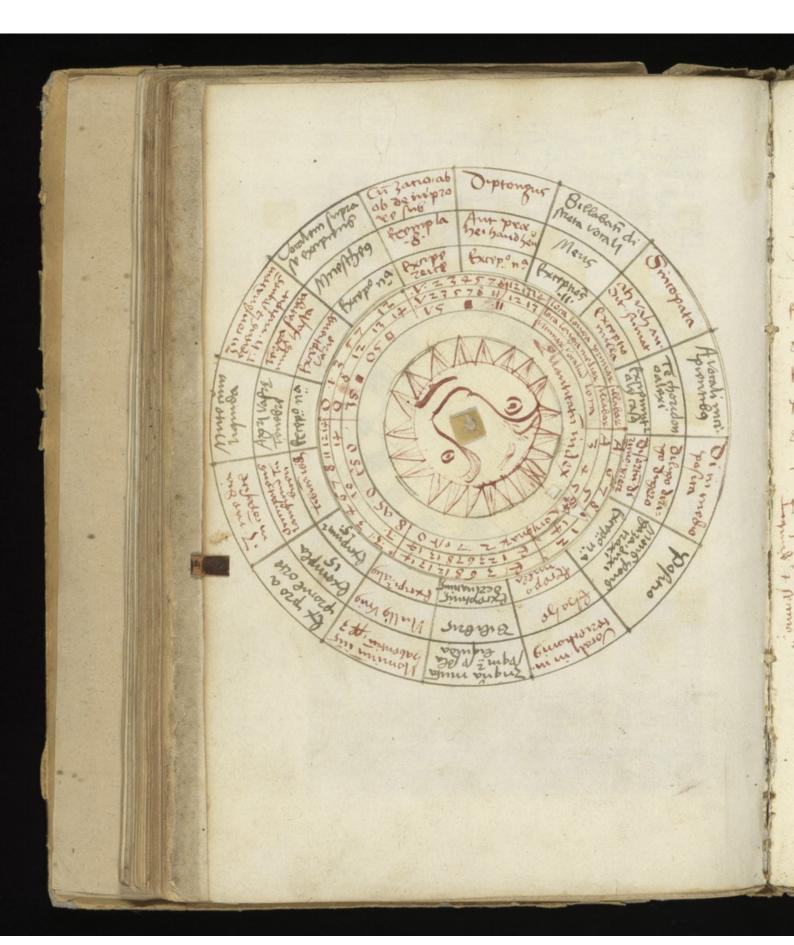

Lophat phafolopois fou teactato de cox «
Letione Pralondaxij edito a monabili
et roligio so nivo de so germano zooft
domonasterio ordini B enster sionis za
foria po fostu sti espoij afessor anmo
donimi 1 219.