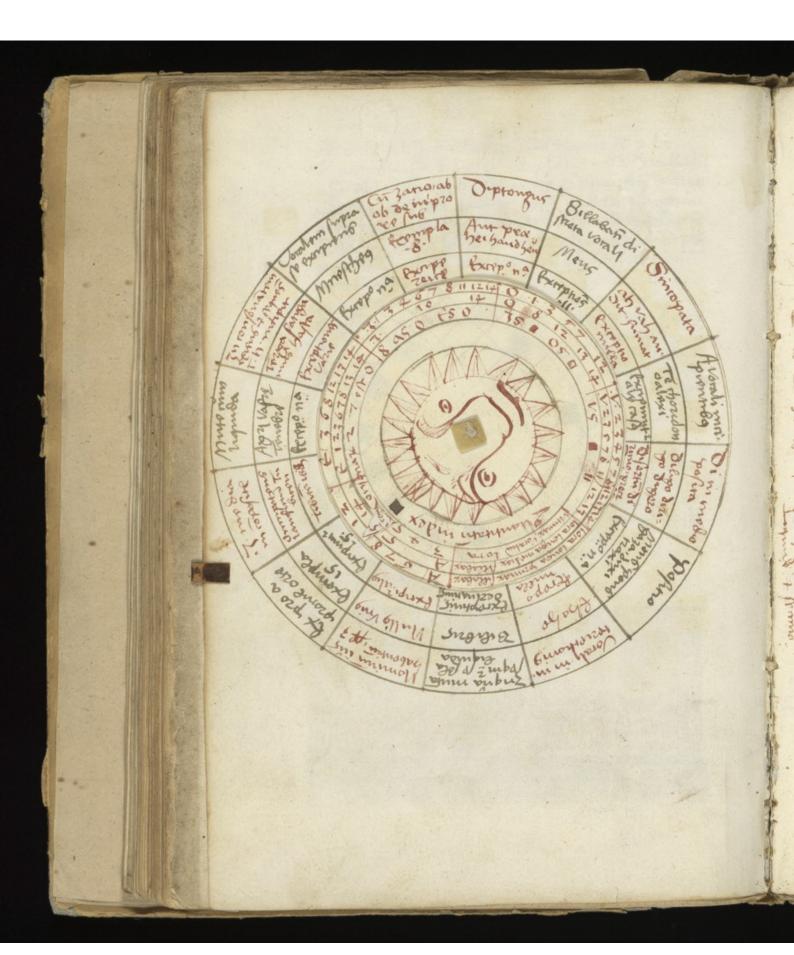

507 MSS .- Five late 15th Century MSS on Astrology, Astronomy, etc., including a Treatise on the Kalendar, "Phaselexis," by Hermann Zoest de Mon. Ord. Cist., dated 1459, a Treatise on Astronomy, by Michael 1655 Suter, 1485, Tractatus de Urinis, ca. 1500, in various hands, with coloured diagrams, one with volvelle, on 167 ll. of paper, sm. 4to, boards MS. No.505. NELLCOMA stronomy, etc. 12+79-87 ACCESSION NUMBER 56458 elexia 1479 PRESS MARK de) opens spheriam ical viorae planetarum Contra Guranamenera. 1487

Tabala morae infambs in atino

10) ANDREAS de Escobian Regula decamanum

7) Pro compositione instrumenti

2) De sphera materiali

9) De usu quadrantes

on Laders studentum.

507 MSS .- Five late 15th Century MSS. on Astrology, Astronomy, etc., including a Treatise on the Kalendar, "Phaselexis," by Hermann Zoest de Mon. Ord. Cist., dated 1459, a Treatise on Astronomy, by Michael 1655 Suter, 1485, Tractatus de Urinis, ca. 1500, in various hands, with coloured diagrams, one with volvelle, on 167 ll. of paper, sm. 4to, boards MISCELLANEA VIII Collection of hours on astronomy. etc. 12179-87 3 20EST (Hermann) Phaselexia 1479 2) SACRO BOSEO (Ishannes de) Opens appheniam 3) PEURBACH (Georg) Therracae movue planutarium 4) REGIOMENTANUS (Irhannes) Contra Gumenerasia. 1487 5) MURNER (Thomas), Ext. from Landers studentum.
6) Tabula morae infamées in ntero 7) Per compositione instrumenti 2) De aphera materiali 9) De usu quadrantes 10) ANDREAS de Escobian Regula deamanum