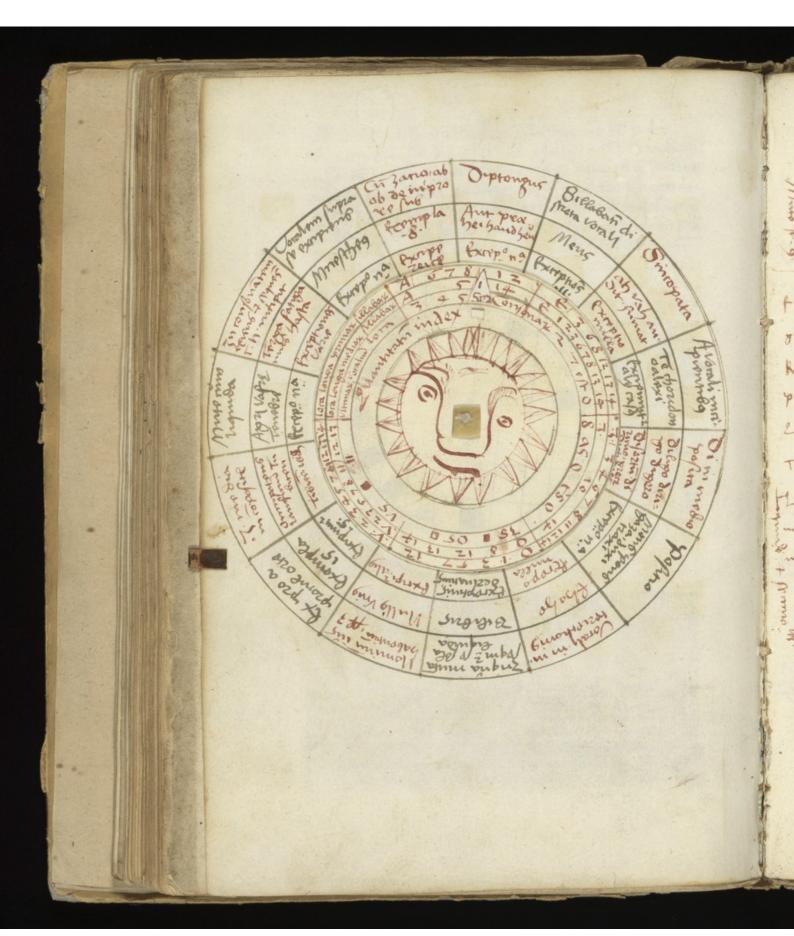

Lophat phafolopois fou teactato de cox «
Letione Pralondaxij edito a monabili
et roligio so nivo de so germano zooft
domonasterio ordini B enster sionis za
foria po fostu sti espoij afessor anmo
donimi 1 219.