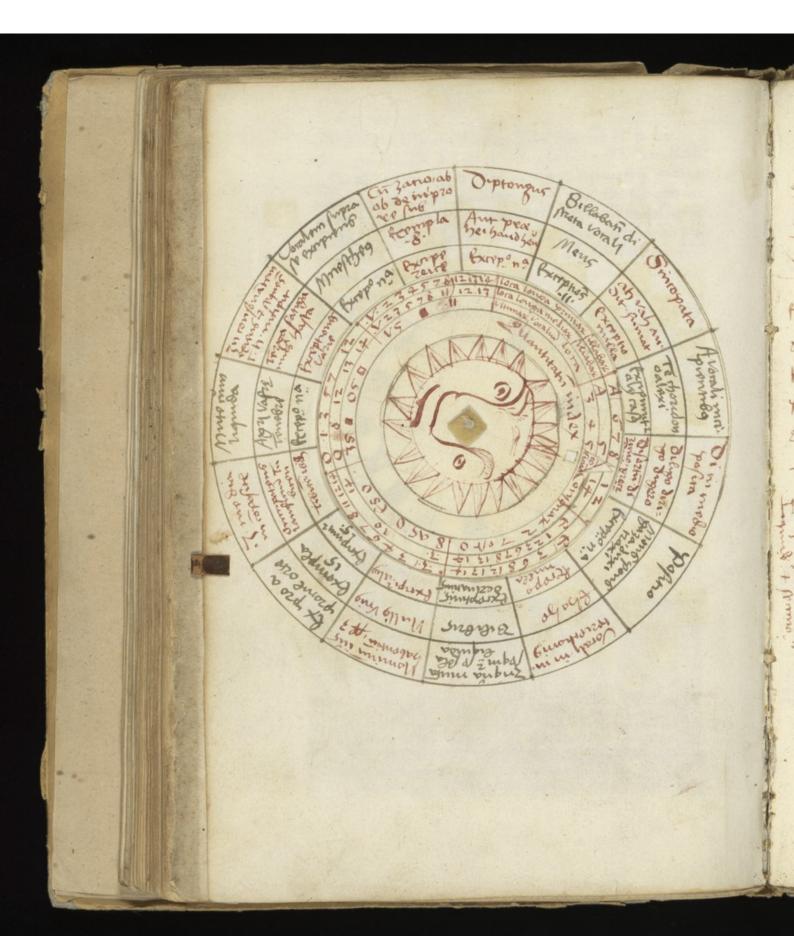

Lophat phafolopois fou teactato de cox «
Letione Pralondaxij edito a monabili
et roligio so nivo de so germano zooft
domonasterio ordini B enster sionis za
foria po fostu sti espoij afessor anmo
donimi 1 219.