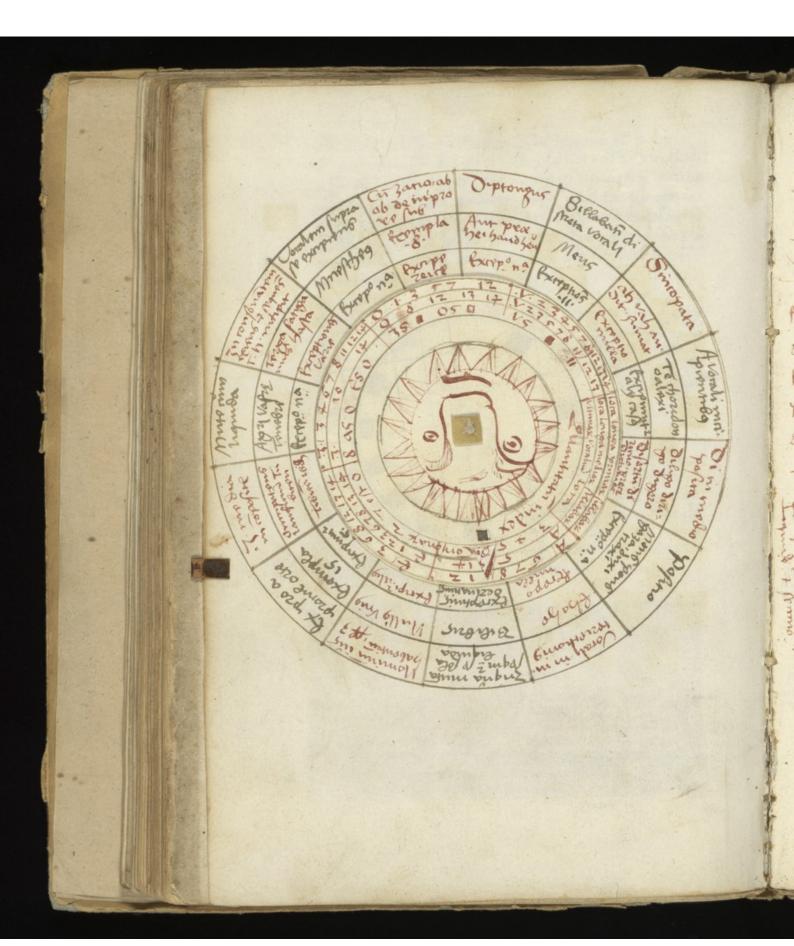

Lophat phafolopois fou teactato de cox «
Letione Pralondaxij edito a monabili
et roligio so nivo de so germano zooft
domonasterio ordini B enster sionis za
foria po fostu sti espoij afessor anmo
donimi 1 219.