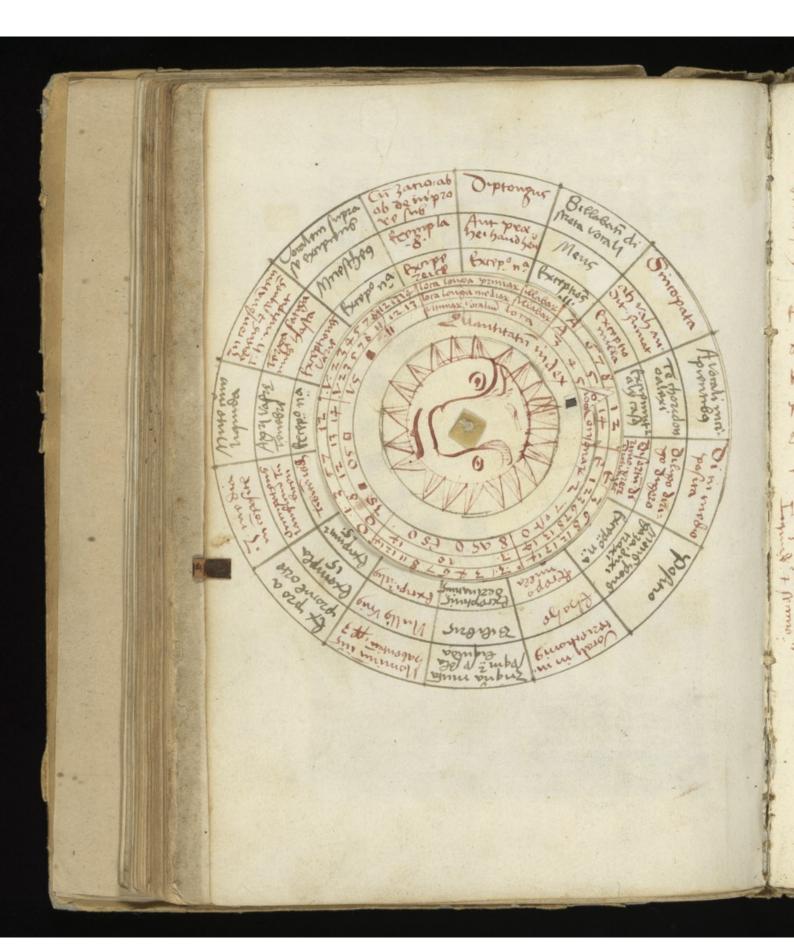

Lophat phafolopois fou teactato de cox «
Letione Pralondaxij edito a monabili
et roligio so nivo de so germano zooft
domonasterio ordini B enster sionis za
foria po fostu sti espoij afessor anmo
donimi 1 219.