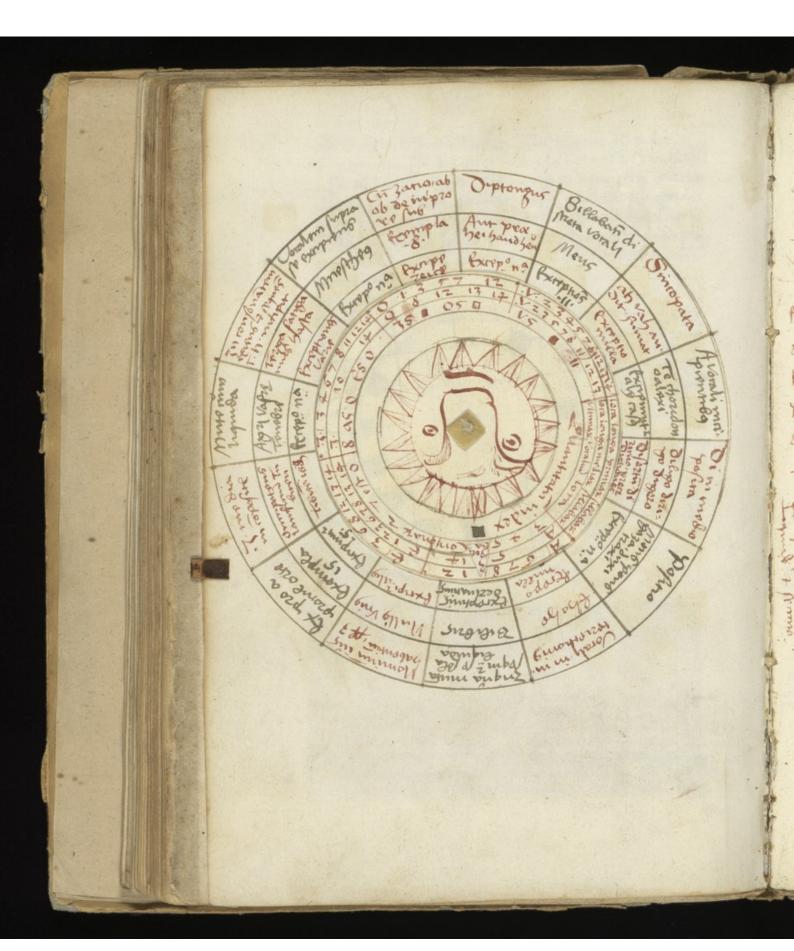

507 MSS .- Five late 15th Century MSS on Astrology, Astronomy, etc., including a Treatise on the Kalendar, "Phaselexis," by Hermann Zoest de Mon. Ord. Cist., dated 1459, a Treatise on Astronomy, by Michael 1655 Suter, 1485, Tractatus de Urinis, ca. 1500, in various hands, with coloured diagrams, one with volvelle, on 167 ll. of paper, sm. 4to, boards MS. No.505. NELLCOMA stronomy, etc. 12+79-87 ACCESSION NUMBER 56458 elexia 1479 PRESS MARK de) opens spheriam ical viorae planetarum Contra Guranamenera. 1487

Tabala morae infambs in atino

10) ANDREAS de Escobian Regula decamanum

7) Pro compositione instrumenti

2) De sphera materiali

9) De usu quadrantes

on Laders studentum.

507 MSS .- Five late 15th Century MSS. on Astrology, Astronomy, etc., including a Treatise on the Kalendar, "Phaselexis," by Hermann Zoest de Mon. Ord. Cist., dated 1459, a Treatise on Astronomy, by Michael 1655 Suter, 1485, Tractatus de Urinis, ca. 1500, in various hands, with coloured diagrams, one with volvelle, on 167 ll. of paper, sm. 4to, boards MISCELLANEA VIII Collection of hours on astronomy. etc. 12179-87 3 20EST (Hermann) Phaselexia 1479 2) SACRO BOSEO (Ishannes de) Opens appheniam 3) PEURBACH (Georg) Therracae movue planutarium 4) REGIOMENTANUS (Irhannes) Contra Gumenerasia. 1487 5) MURNER (Thomas), Ext. from Landers studentum.
6) Tabula morae infamées in ntero 7) Per compositione instrumenti 2) De aphera materiali 9) De usu quadrantes 10) ANDREAS de Escobian Regula deamanum

Lophat phafolopois fou teactato de cox «
Letione Pralondaxij edito a monabili
et roligio so nivo de so germano zooft
domonasterio ordini B enster sionis za
foria po fostu sti espoij afessor anmo
donimi 1 219.