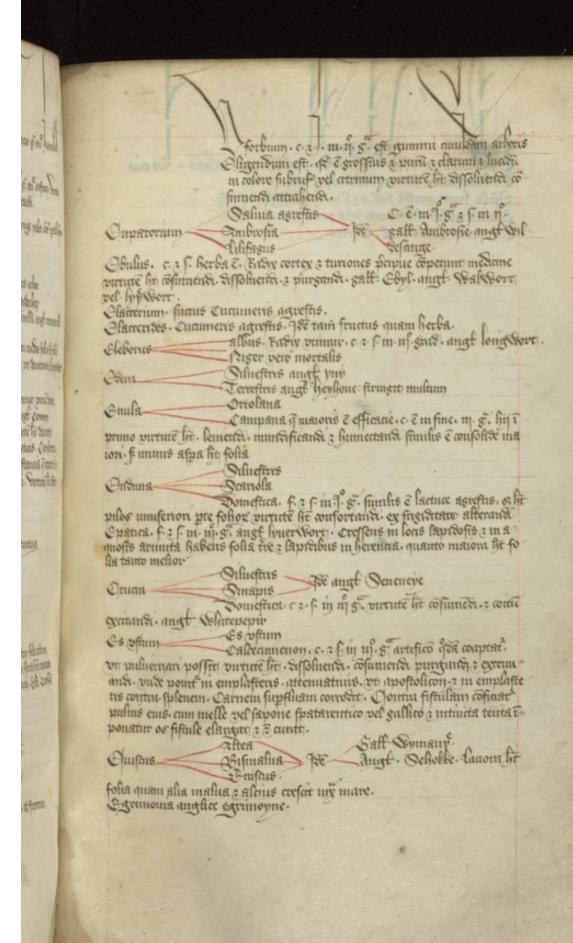

1240

MISCELLANEA Medica XVI

MS. No.542.

44194

Jake nog

44194

house

piritus fandi allit nobis gra. be man & Wool of leasenafe leve . And invadente medvante porte goods fee. Ber our the bol and he may here: To fine mentioned in functionice drang medvame both good and netter." Chot of more bothe of I see hele some both colde and neve . Tene grace her socoles have soo fet Sue more in henene for to bet in henene tope of zymire! Her mur be presmine develonmen fable. To hele alle sores i Ben amable Of orkers of kind and of dicher Be be Counted thick or markle. Of over of quarel of Sugger of Sure: To make him hoof in wile a set. Do ye occh wall to work . This bepe him felf fro furfery. Be we Sounds neve p seen of of the line take no tent. Be jute on and events days be comen and goon the othat Be hot Both fleth Elon . To rise and go mylf. a giane, Thouse be verten of gottone grace. This Ryth ypocus. ve good a singlen: And sommes and Sahen. hire Deren whilephice alle the put tonic pe befr in any comme In me show Fere non her were. de fer as any man conte here. or man or Komman p is fauction, to to it o Wap. Al from vineger of What Syn and onomite case Say three of My. tymes pe vyfine. Fit is faureffen and it Got Breke out as in Bere a melet and which to to broken oute amorne it no it is fayer be form a organize par pe felthe may jeme oute lote as often as you anormes pe orfage as ofte anomite ye hered mye notel be house. Whie hoot Charer and Bhan it is jenned ove sup tal yealmanned in a douce and onorme of South a douce be Direffense and it wol hele to ou a noon but lote in al pie tyme, y port tof pie ant pie he feel come nome in he Change. Or ve heuchather Tal and geth verneyne Seconde & Bermot & y South Statele pe the heart and pame mak a who fire a bour on ye molde on pie maner. Tak pe fame crove Chien per be folen, and Ching hem ? sporte from omal me morrer and givinte Arm Seveli pe fame bronn a germ. ? So or to Shere Bran for to holde in pe hour. and make a griefont of a feedlet and rate to pe Re henes . und les pe vidrfter on pe molde. Dort mie pe gailond ae hoot no pe feel may fuffery and byinte pe hened Both a whoer and out a can ne a Boue, and pue to but me tomes, and pe feel othal be hoof in Sementine. te pre thire a good quantities and it ordal bee pe hence and to a the a good opnament for y vanite of pe hened Jakpe the of Walksort and oult and home and Over and encent and Coyle Bem to gitter ones pe fire ant & West anornie y heuer ant pe temples . or and harving. Tal region plannes of affile and ler flem on a brandue and bienne fem und beep pe Water pat comede oute at pe enter a orhelful of andien ye orbelful a orbelful of eler gree and of pe me of perletie entre with pur hifles and a otherful of home and mede hem Hilliam