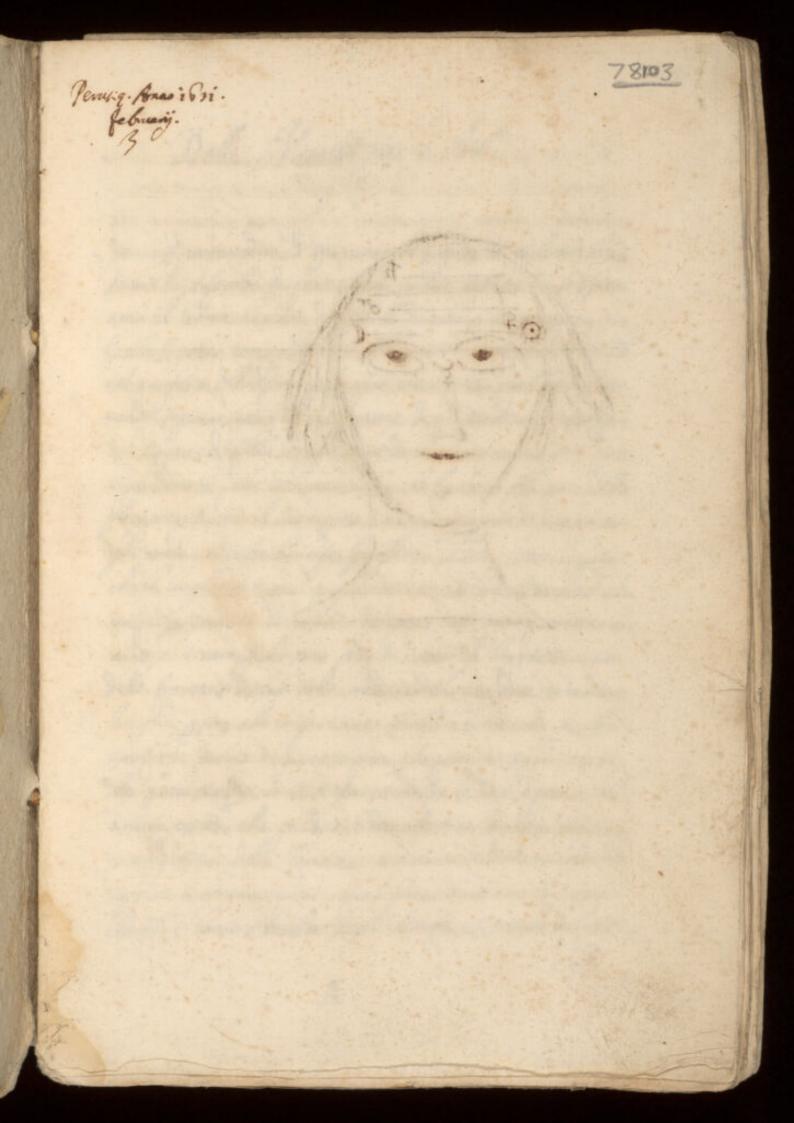

中国の 1 3882 MS. No.464. NELLCOMP HISTORICAL MEDICA BRAR ACCESSION NUMBER 78103 PRESS MARK

Della Merospopio 2. Ant? magini o pla sciencestra de

Contratutive d'ogn' une che prende ad explicare all' pienta, o facotra di fare prime palete pres pa il loggero acció il lectore hanno di gta la dousea precognitione, più facility poter compretendere of respini, o quelita, che di do ne mogresso del spros à faranso manifester qual ordine do: vendo seguire poi nell'explicatione d'q" Rientra, transverono del bygeno d'a ta: ilquele secondo la coe opinione e la pia requeste porre del morro, cise la pronse, o pla parredelle accia potta trà il sincipito, o anveriore parte del capo, e. gli sechi. Questa da la hu longerra, e lungherra; quis che la langherra è quel processo à' esta che e dall'anna all'alma rempia, recordo la la voherria del como, come aneo procedono la read e i nervinche fono forto di erra, la larghettita poi Sella pronte s'intende dalla risice del nato, Some terminano le ciglia gino alla congiuntura probale della teta Quella voce fronte devina dal verto fero, che portare signa actero the parta profise in sestena, e mother le nove, e persion oil anino, effendo elle giudice, e demostrance delle millet de et allegrettes della Cementa, e severita dell' nuomo. Indi con raggione hi chiama frons, quan ferens: Quediamo chiaramente che qu' l'hume patrista Legli incressa et consule la fronse:

e on serve allegretta de qui d'ara e sende. Onde no serve serve Avit nel is de Physion pone la fronte come sede della Veryogna, e dell'onore, et e cio pla vicinanta che la co la virta imaginativa, lag le infieme es il senso coe. e posta rel'anteriore parce della serta e portadi de visra inaginariua, le cose viste o allegre con deniente, o Sixonue : niene henne forsa & fire nella fronse y il concerto de' spiriti nel Jangue notabile algentione. Indi poi sono porte alla consura Sella ragine, e da gle essaminate e giudi-cate. Esug la frome come quasi una vorca entrala que kanno vicetto puti la nervii, che rengono dal cercello, e nanno a revisioni principalmente a cinque sensio Arion Kreak ner noto generipare l'operatione delle aia sensitiva riportandore le que degli ogget esteriori Da cinque sensi, iq" sono il Vedere L' Vire, L' Dorage il Sustare el Foare. La sure della prome à varia: bile es le resperre seens l'us tonra dell'humo y metre 2. certi mascoli o nerai secondo che s'aprono o chiadono The oaki, e pico aprendo gli occhi la fronse si vertringe, a repersondo the la fronte historia. Luind a near che que convertione che fanno d' muscolione piceda la rieganera dala free, la quale viene a causare alcune righe o lince nella fronse. Soue è da auerrire che no Jono formate nella fronte d'hut gli huomini le presse

rempi

HANCA

adapie

nnion :

be life

is,ela

h

Logliono actribuirre le linee Setta poure a texe pianer con gto stetto and quap che 'n (ielo serbana: y che la viù alta che è vicina alla com ittura foronale del cape è apeghata a 12. La seguense all'ingiù sida a 27 la 3ª a 8. la 4ª al O. la sia q ele due che sono sonva i souraciplia si danno ai luminari, ciò è que sara l'occhio Sestro al O, e sopra il finistro alla C. Che accadent che fore una linea tola topra ambé le liglia, sidara la destra parte al O,e la Jinifra alla C. crolereche planga omenasime s'é worate nero, la perinte alera ray in se dominando il Olocchio Servo, e la C. il pinis tro, come sonno i peris d'Alortogia. Tra le ciglia poi e la vadice del nato, se ci jaranno linee, si intendong d'exerce 10tho il Dominio & Venere, e fle che 1000 tra gli oceni nel avio del naso sono communen dericatea g. Ma que no pono nella gronse sanse lince che si possano a tusi li sesse d'ianeti distribuire ed l'orde sopra narraso, se aucesta moto bene To che possono maneare hacendo riquento al fito di go che sui sono: pere porvette alle note mancare for h h ale note to 2. 24, 0 2 0. e con Sel altre: mon candone alcuna cio p' conorcera berin? uedendo que cere spario della prove molto vacuo che porreo: be capive qualche tina & este linee on por sons tre linee obrepare, a go delle touraciglia , Jaranno senta duthio to de' pianer superior , cive & & Ap, e 0.2 manchena

湯湯

1840

200

Here :

Nela

41 6

ily 1

manchen gto del Q, che son poi soura l'orchio destro, e con to di q che sava nà le ciglia. Mà se le linee futtere folding. Sue, to deve notare secondo il tito lovo, nel ruale manen: yche se faranno asquato inferiori, si che tra la commissiona coronale del capo, e la p. linea La moto spacio manchera for a to e for linee tarenno motodittan tra lovo, mancava pla di 24, e se ambe s'accorterannogia alle à superiore della prouse restando cuidente spario tra la 2ª e le tourneigtia, menchern qua d' or Malcando Dang nella fronte due o più linee principale, sogliono dire grind informing, et alle worke morte improvinte, qui e da notare, che il Gelite unole cheque sono tre linee nelle fromse, a pyrenione siad te, gte & metsigd of a finge nore d' f. hag e disminusione n'accompete co (on de de l'anen ende conforme a que che ne servie qu'altri autori. Non è pers manuiglia kil (oclise si è ingannass priche egli stetto confetto d' no hauger haunto lume alcuno da altri ing A. D. Metokoppia: ma folo l'otterustione d'10 fresso. Teuch ancore notare che fe faranno più d'cique linee rela fronse, oltrea que delle sourciglia, à che eue: dans il numero de cinque pianer, che haviano posti rela pronse, cise to 24 0 0 g; allora alcunedife for a forella delle line e principali, cioè d' to 24 de e ciò l'conopera pecondo che ad alcune di esse parano più mane