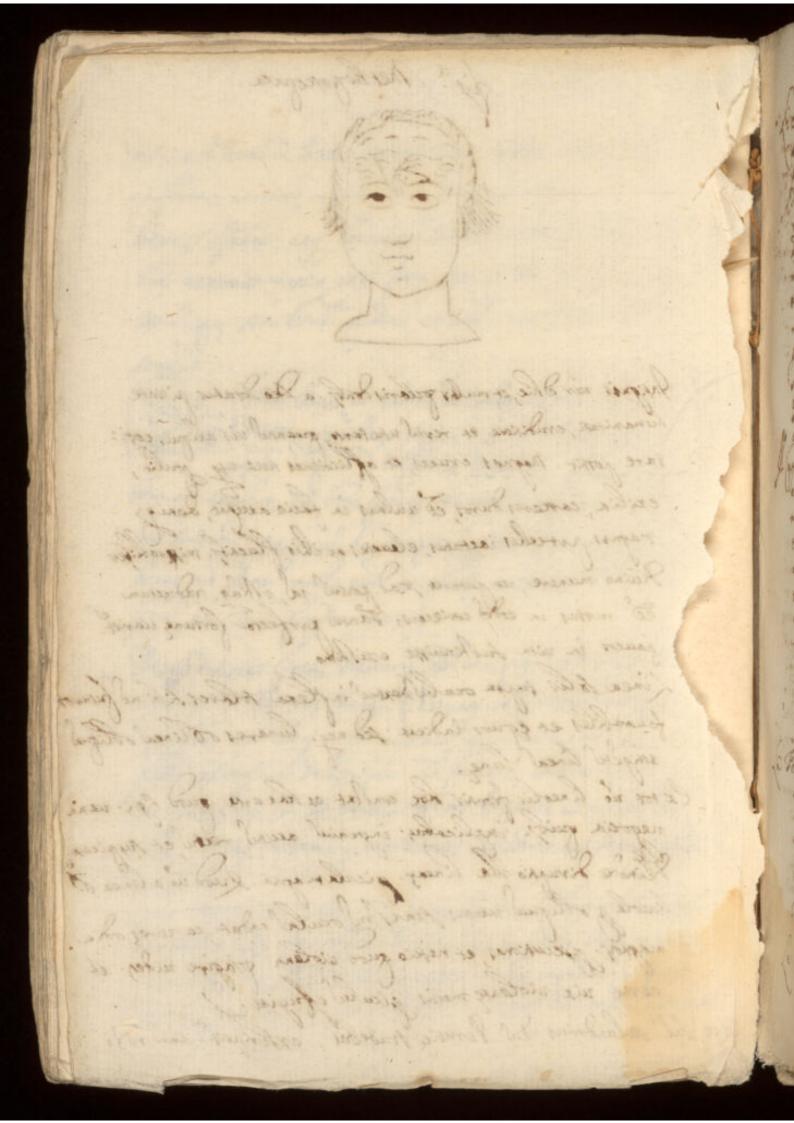

中国の 1 3882 MS. No.464. NELLCOMP HISTORICAL MEDICA BRAR ACCESSION NUMBER 78103 PRESS MARK

Della Merospopio 2. Ant? magini o pla sciencestra de

Contratutive d'ogn' une che prende ad explicare all' pienta, o facotra di fare prime palete pres pa il loggero acció il lectore hanno di gta la dousea precognitione, più facility poter compretendere of respini, o quelita, che di do ne mogresso del spros à faranso manifester qual ordine do: vendo seguire poi nell'explicatione d'q" Rientra, transverono del bygeno d'a ta: ilquele secondo la coe opinione e la pia requeste porre del morro, cise la pronse, o pla parredelle accia potta trà il sincipito, o anveriore parte del capo, e. gli sechi. Questa da la hu longerra, e lungherra; quis che la langherra è quel processo à' esta che e dall'anna all'alma rempia, recordo la la voherria del como, come aneo procedono la read e i nervinche fono forto di erra, la larghettita poi Sella pronte s'intende dalla risice del nato, Some terminano le ciglia gino alla congiuntura probale della teta Quella voce fronte devina dal verto fero, che portare signa actero the parta profise in sestena, e mother le nove, e persion oil anino, effendo elle giudice, e demostrance delle millet de et allegrettes della Cementa, e severita dell' nuomo. Indi con raggione hi chiama frons, quan ferens: Quediamo chiaramente che qu' l'hume patrista Legli incressa et consule la fronse:

e on serve allegretta de qui d'ara e sende. Onde no serve serve Avit nel is de Physion pone la fronte come sede della Veryogna, e dell'onore, et e cio pla vicinanta che la co la virta imaginativa, lag le infieme es il senso coe. e posta rel'anteriore parce della serta e portadi de visra inaginariua, le cose viste o allegre con deniente, o Sixonue : niene henne forsa & fire nella fronse y il concerto de' spiriti nel Jangue notabile algentione. Indi poi sono porte alla consura Sella ragine, e da gle essaminate e giudi-cate. Esug la frome come quasi una vorca entrala que kanno vicetto puti la nervii, che rengono dal cercello, e nanno a revisioni principalmente a cinque sensio Arion Kreak ner noto generipare l'operatione delle aia sensitiva riportandore le que degli ogget esteriori Da cinque sensi, iq" sono il Vedere L' Vire, L' Dorage il Sustare el Foare. La sure della prome à varia: bile es le resperre seens l'us tonra dell'humo y metre 2. certi mascoli o nerai secondo che s'aprono o chiadono The oaki, e pico aprendo gli occhi la fronse si vertringe, a repersondo the la fronte historia. Luind a near che que convertione che fanno d' muscolione piceda la rieganera dala free, la quale viene a causare alcune righe o lince nella fronse. Soue è da auerrire che no Jono formate nella fronte d'hut gli huomini le presse

Kar

lince ne meno sure le lince dependons dalla constate ? Sella fronse gehe alcune & loro procedono secondo la lagre :-La D. d. fronse, e motte ne ne tono corre, oblique, e kraua gat e che prever in diverse manieve la fonse. Siche pano fortati d' confessare, mass este nos ciò traso confirman Sandti col'esperienta, che le J. linee, o segni sono put couran Dalla natura al nuomo dimostrave la uarieta de gli accidenti, che nella vita gli deumo decar= vere; onde in fo ustame pracaveno Selle linee o segni Sella fronse a piero: malasciando pero d' portare pui Salle qualità Della fronse, e sua maniera, e significati in grate peser parte, che s'appartiene alla fismonia naturale