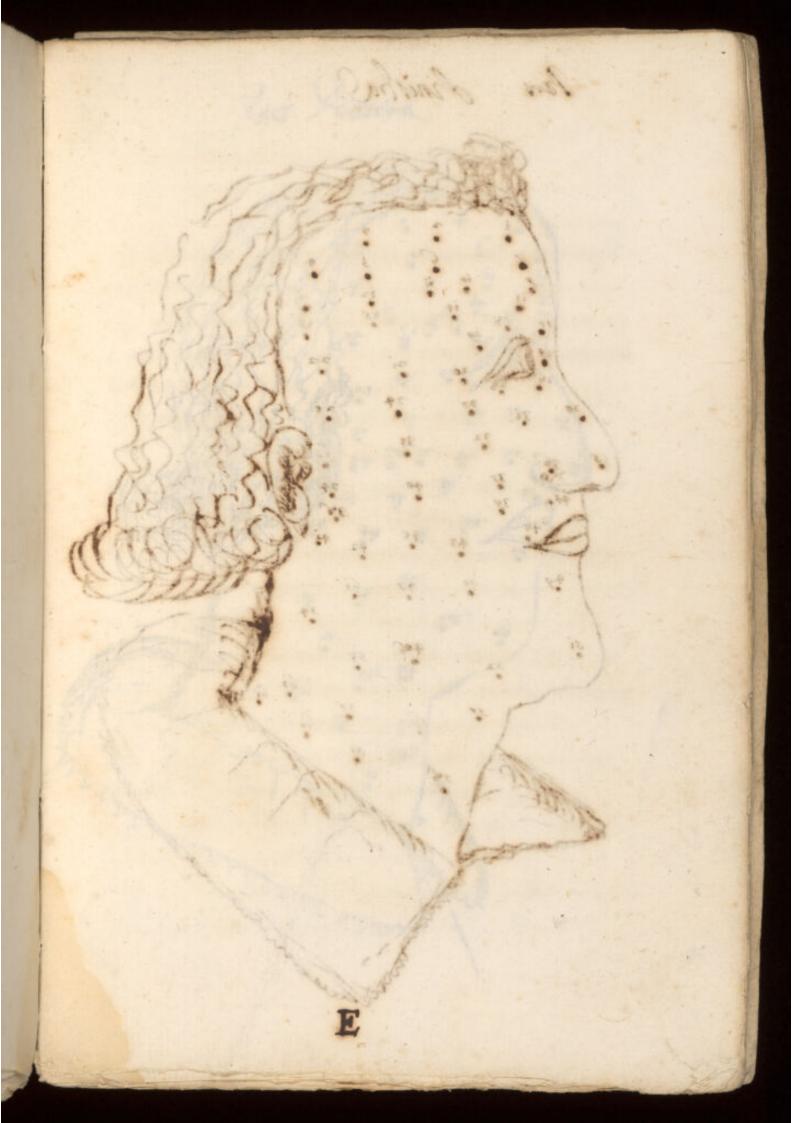

中国の 1 3882 MS. No.464. NELLCOMP HISTORICAL MEDICA BRAR ACCESSION NUMBER 78103 PRESS MARK

Della Merospopio 2. Ant? magini o pla sciencestra de

Contratutive d'ogn' une che prende ad explicare all' pienta, o facotra di fare prime palete pres pa il loggero acció il lectore hanno di gta la dousea precognitione, più facility poter compretendere of respini, o quelita, che di do ne mogresso del spros à faranso manifester qual ordine do: vendo seguire poi nell'explicatione d'q" Rientra, transverono del bygeno d'a ta: ilquele secondo la coe opinione e la pia requeste porre del morro, cise la pronse, o pla parredelle accia potta trà il sincipito, o anveriore parte del capo, e. gli sechi. Questa da la hu longerra, e lungherra; quis che la langherra è quel processo à' esta che e dall'anna all'alma rempia, recordo la la voherria del como, come aneo procedono la read e i nervinche fono forto di erra, la larghettita poi Sella pronte s'intende dalla risice del nato, Some terminano le ciglia gino alla congiuntura probale della teta Quella voce fronte devina dal verto fero, che portare signa actero the parta profise in sestena, e mother le nove, e persion oil anino, effendo elle giudice, e demostrance delle millet de et allegrettes della Cementa, e severita dell' nuomo. Indi con raggione hi chiama frons, quan ferens: Quediamo chiaramente che qu' l'hume patrista Legli incressa et consule la fronse:

e on serve allegretta de qui d'ara e sende. Onde no serve serve Avit nel is de Physion pone la fronte come sede della Veryogna, e dell'onore, et e cio pla vicinanta che la co la virta imaginativa, lag le infieme es il senso coe. e posta rel'anteriore parce della serta e portadi de visra inaginariua, le cose viste o allegre con deniente, o Sixonue : niene henne forsa & fire nella fronse y il concerto de' spiriti nel Jangue notabile algentione. Indi poi sono porte alla consura Sella ragine, e da gle essaminate e giudi-cate. Esug la frome come quasi una vorca entrala que kanno vicetto puti la nervii, che rengono dal cercello, e nanno a revisioni principalmente a cinque sensio Arion Kreak ner noto generipare l'operatione delle aia sensitiva riportandore le que degli ogget esteriori Da cinque sensi, iq" sono il Vedere L' Vire, L' Dorage il Sustare el Foare. La sure della prome à varia: bile es le resperre seens l'us tonra dell'humo y metre 2. certi mascoli o nerai secondo che s'aprono o chiadono The oaki, e pico aprendo gli occhi la fronse si vertringe, a repersondo the la fronte historia. Luind a near che que convertione che fanno d' muscolione piceda la rieganera dala free, la quale viene a causare alcune righe o lince nella fronse. Soue è da auerrire che no Jono formate nella fronte d'hut gli huomini le presse

Kar

lince ne meno sure le lince dependons dalla constate ? Sella fronse gehe alcune & loro procedono secondo la lagre :-La D. d. fronse, e motte ne ne tono corre, oblique, e kraua gat e che prever in diverse manieve la fonse. Siche pano fortati d' confessare, mass este nos ciò traso confirman Sandti col'esperienta, che le J. linee, o segni sono put couran Dalla natura al nuomo dimostrave la uarieta de gli accidenti, che nella vita gli deumo decar= vere; onde in fo ustame pracaveno Selle linee o segni Sella fronse a piero: malasciando pero d' portare pui Salle qualità Della fronse, e sua maniera, e significati in grate peser parte, che s'appartiene alla fismonia naturale