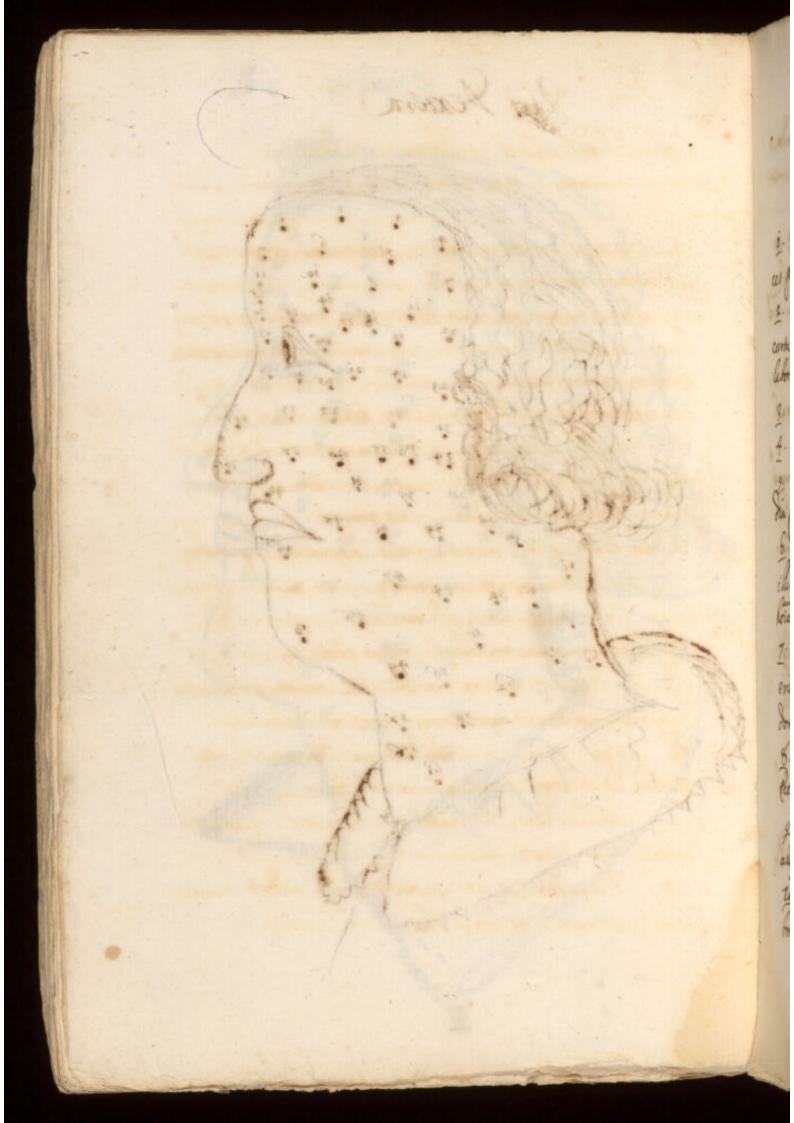

中国の 1 3882 MS. No.464. NELLCOMP HISTORICAL MEDICA BRAR ACCESSION NUMBER 78103 PRESS MARK

Della Merospopio 2. Ant? magini o pla sciencestra de

Contratutive d'ogn' une che prende ad explicare all' pienta, o facotra di fare prime palete pres pa il loggero acció il lectore hanno di gta la dousea precognitione, più facility poter compretendere of respini, o quelita, che di do ne mogresso del spros à faranso manifester qual ordine do: vendo seguire poi nell'explicatione d'q" Rientra, transverono del bygeno d'a ta: ilquele secondo la coe opinione e la pia requeste porre del morro, cise la pronse, o pla parredelle accia potta trà il sincipito, o anveriore parte del capo, e. gli sechi. Questa da la hu longerra, e lungherra; quis che la langherra è quel processo à' esta che e dall'anna all'alma rempia, recordo la la voherria del como, come aneo procedono la read e i nervinche fono forto di erra, la larghettita poi Sella pronte s'intende dalla risice del nato, Some terminano le ciglia gino alla congiuntura probale della teta Quella voce fronte devina dal verto fero, che portare signa actero the parta profise in sestena, e mother le nove, e persion oil anino, effendo elle giudice, e demostrance delle millet de et allegrettes della Cementa, e severita dell' nuomo. Indi con raggione hi chiama frons, quan ferens: Quediamo chiaramente che qu' l'hume patrista Legli incressa et consule la fronse:

e on serve allegretta de qui d'ara e sende. Onde no serve serve Avit nel is de Physion pone la fronte come sede della Veryogna, e dell'onore, et e cio pla vicinanta che la co la virta imaginativa, lag le infieme es il senso coe. e posta rel'anteriore parce della serta e portadi de visra inaginariua, le cose viste o allegre con deniente, o Sixonue : niene henne forsa & fire nella fronse y il concerto de' spiriti nel Jangue notabile algentione. Indi poi sono porte alla consura Sella ragine, e da gle essaminate e giudi-cate. Esug la frome come quasi una vorca entrala que kanno vicetto puti la nervii, che rengono dal cercello, e nanno a revisioni principalmente a cinque sensio Arion Kreak ner noto generipare l'operatione delle aia sensitiva riportandore le que degli ogget esteriori Da cinque sensi, iq" sono il Vedere L' Vire, L' Dorage il Sustare el Foare. La sure della prome à varia: bile es le resperre seens l'us tonra dell'humo y metre 2. certi mascoli o nerai secondo che s'aprono o chiadono The oaki, e pico aprendo gli occhi la fronse si vertringe, a repersondo the la fronte historia. Luind a near che que convertione che fanno d' muscolione piceda la rieganera dala free, la quale viene a causare alcune righe o lince nella fronse. Soue è da auerrire che no Jono formate nella fronte d'hut gli huomini le presse

Kar

lince ne meno sure le lince dependons dalla constate ? Sella fronse gehe alcune & loro procedono secondo la lagre :-La D. d. fronse, e motte ne ne tono corre, oblique, e kraua gat e che prever in diverse manieve la fonse. Siche pano fortati d' confessare, mass este nos ciò traso confirman Sandti col'esperienta, che le J. linee, o segni sono put couran Dalla natura al nuomo dimostrave la uarieta de gli accidenti, che nella vita gli deumo decar= vere; onde in fo ustame pracaveno Selle linee o segni Sella fronse a piero: malasciando pero d' portare pui Salle qualità Della fronse, e sua maniera, e significati in grate peser parte, che s'appartiene alla fismonia naturale