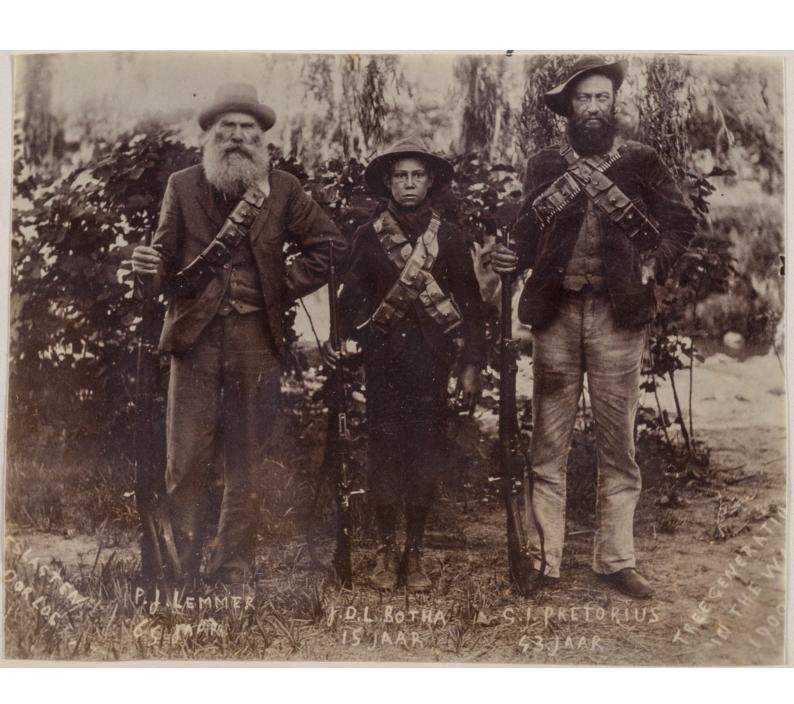

Destroyed bridge at Fronstall-

Tuns going up country, over Zand river temperary bridge

Kronstaur Station

Vord Heltmen Column crowing the drift at Frontadt

Boca Commundo

Interior of Dutch Church. Wronslast

Bridge - Kronstadt