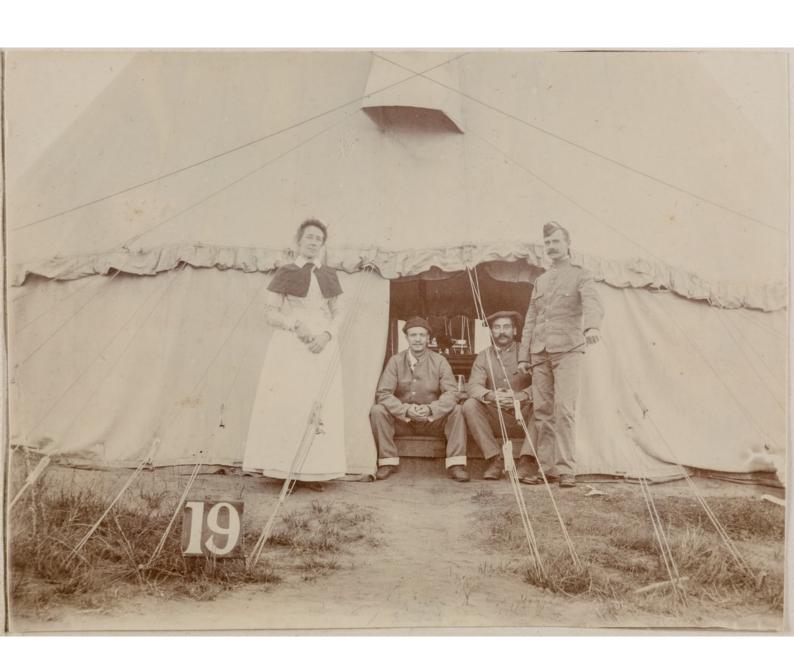

Dutch Church Frontalt used as a Hospital.

Our collage Frontast. Sister Fordhue Walson.

Sleeping under arms

Vrigt at Kronstadt

Canadian Sisters of tim d. Trolles.

The Square Prelorice.

My tent -

Sup! Sister Handwaret.