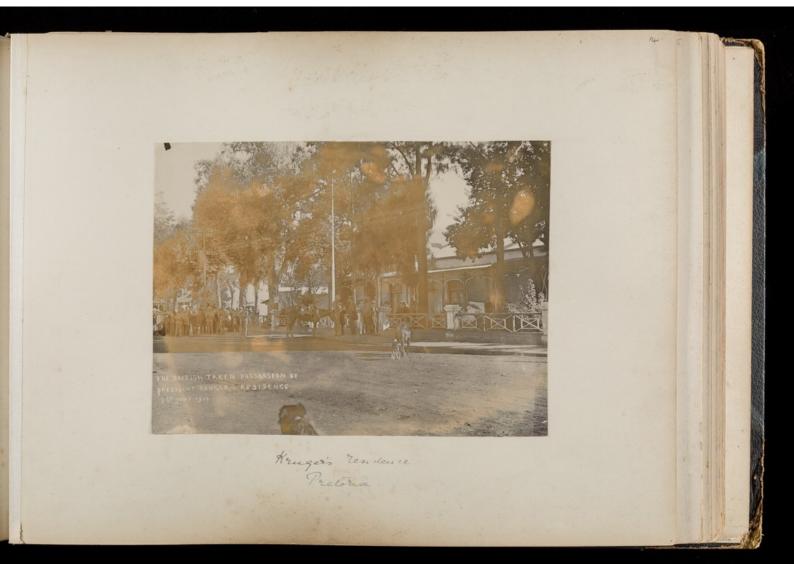

Dutch Church Frontalt used as a Hospital.

Our collage Frontast. Sister Fordhue Walson.

Sleeping under arms

Vrigt at Kronstadt

Canadian Sisters of tim d. Trolles.

The Square Prelorice.

My tent -

Sup! Sister Handwaret.