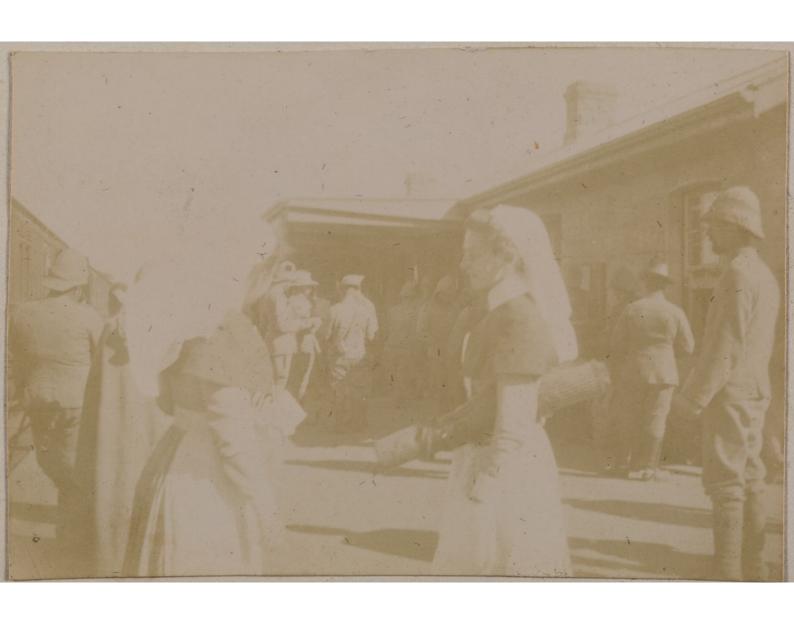

Dutch Church Frontalt used as a Hospital.

Our collage Frontast. Sister Fordhue Walson.

Sleeping under arms

Vrigt at Kronstadt

Canadian Sisters of tim d. Trolles.

The Square Prelorice.

My tent -

Sup! Sister Handwaret.