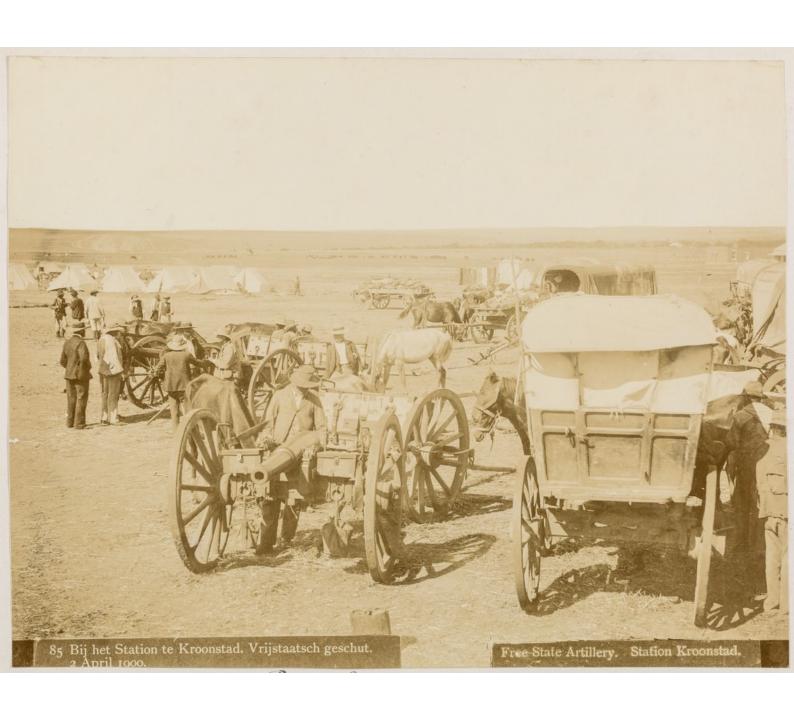

Destroyed bridge at Fronstall-

Tuns going up country, over Zand river temperary bridge

Kronstaur Station

Vord Heltmen Column crowing the drift at Frontadt

Boca Commundo

Interior of Dutch Church. Wronslast

Bridge - Kronstadt