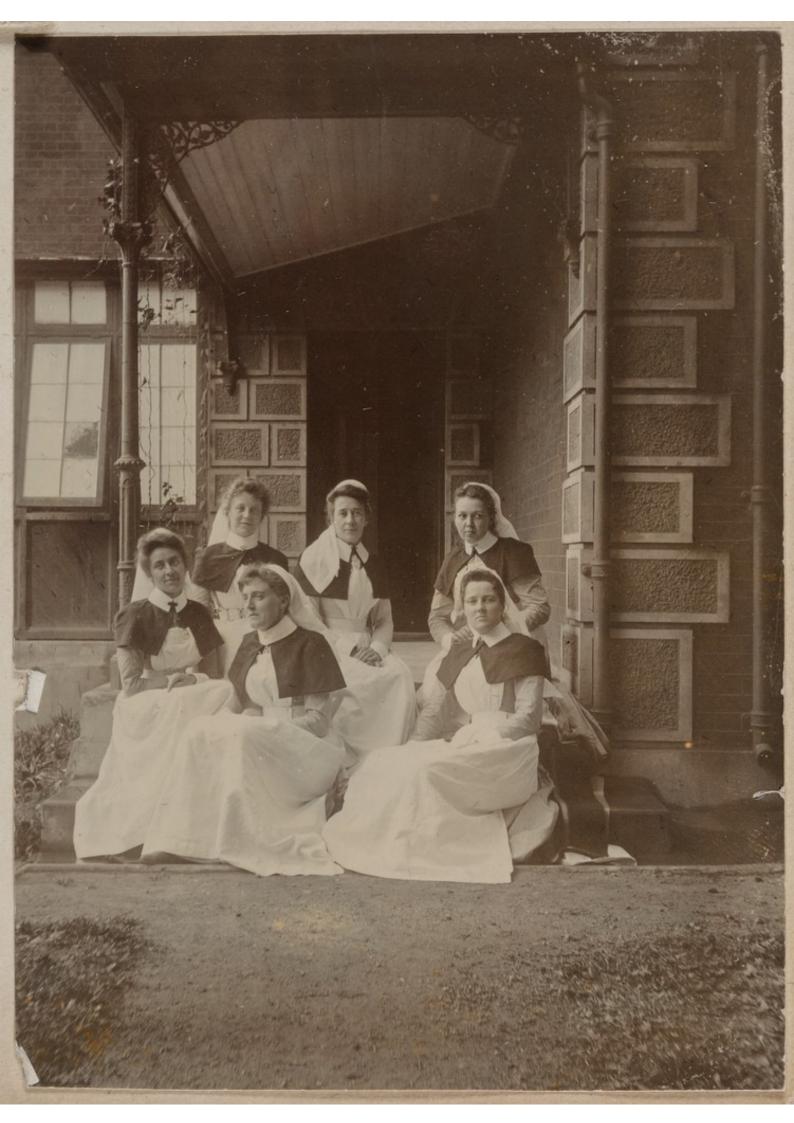

Unloading Hospital Train

near Wysterg.

Sisters Quatters. No 1 General Hospital

ambulance Wagons

Virlant View of Magentonten battle field.

S. aprican Railway Station

Feomenry Hospital olahen from the brain)

View of Velet (Taken from