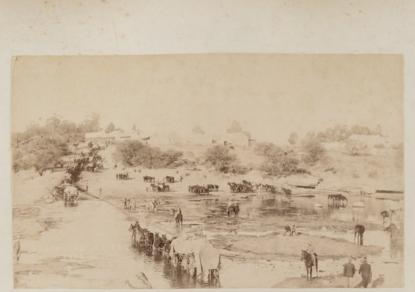

Destroyed bridge at Fronstall-

Tuns going up country, over Zand river temperary bridge

Kronstaur Station

Vord Heltmen Column crowing the drift at Frontadt

Boca Commundo

Interior of Dutch Church. Wronslast

Bridge - Kronstadt