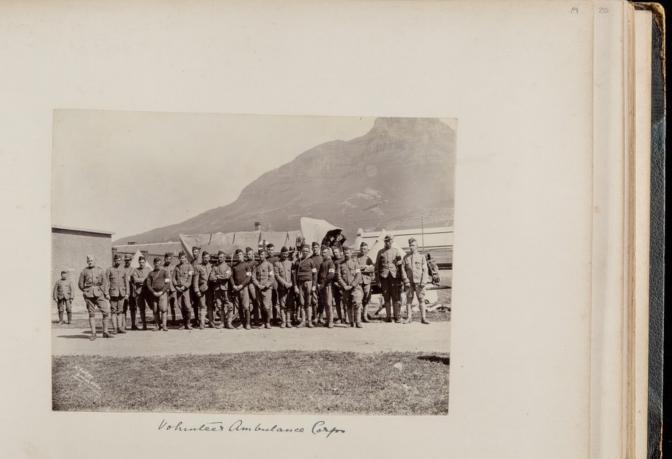

No 3. General Hospital.

Prondutrisch.

View 7/- Table Hountain.



Unloading Hospital Train





near Wysterg.



Sisters Quatters. No 1 General Hospital



ambulance Wagons



Virlant View of Magentonten battle field.



S. aprican Railway Station



Feomenry Hospital olahen from the brain)



View of Velet (Taken from



Destroyed bridge at Fronstall-



Tuns going up country, over Zand river temperary bridge



Kronstaur Station





Vord Heltmen Column crowing the drift at Frontadt





Boca Commundo







Interior of Dutch Church. Wronslast



Bridge - Kronstadt



Dutch Church Frontalt used as a Hospital.



Our collage Frontast. Sister Fordhue Walson.



Sleeping under arms



Vrigt at Kronstadt



Canadian Sisters of tim d. Trolles.



The Square Prelorice.























My tent -



Sup! Sister Handwaret.



Boxas eye View of No 2 General



No 2 Camp. Pretoria



Hospidal, Long man Hospital, & Geomanny Hospital



bus monteus





Sisters Quarters Pretorie



Wonder brom-