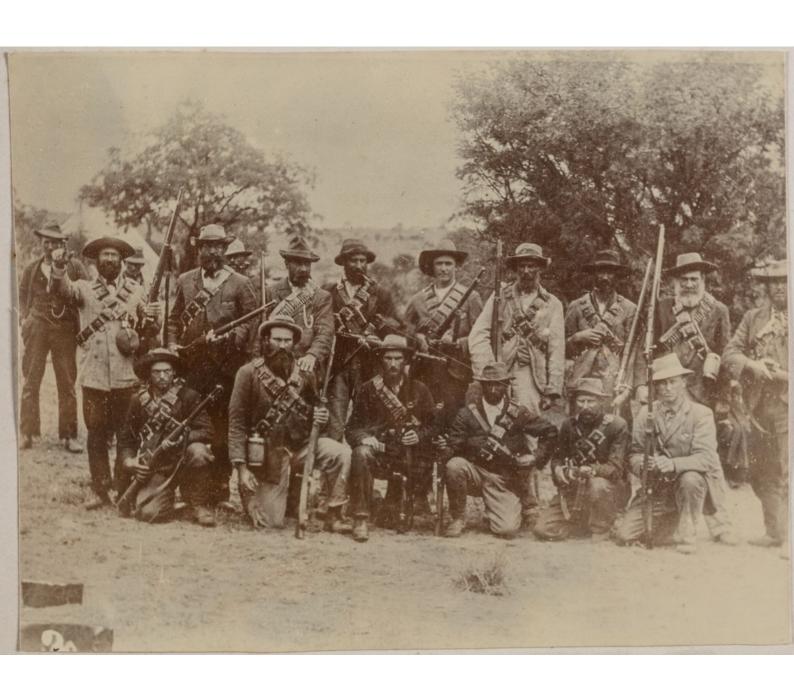

Destroyed bridge at Fronstall-

Tuns going up country, over Zand river temperary bridge

Kronstaur Station

Vord Heltmen Column crowing the drift at Frontadt

Boca Commundo

Interior of Dutch Church. Wronslast

Bridge - Kronstadt