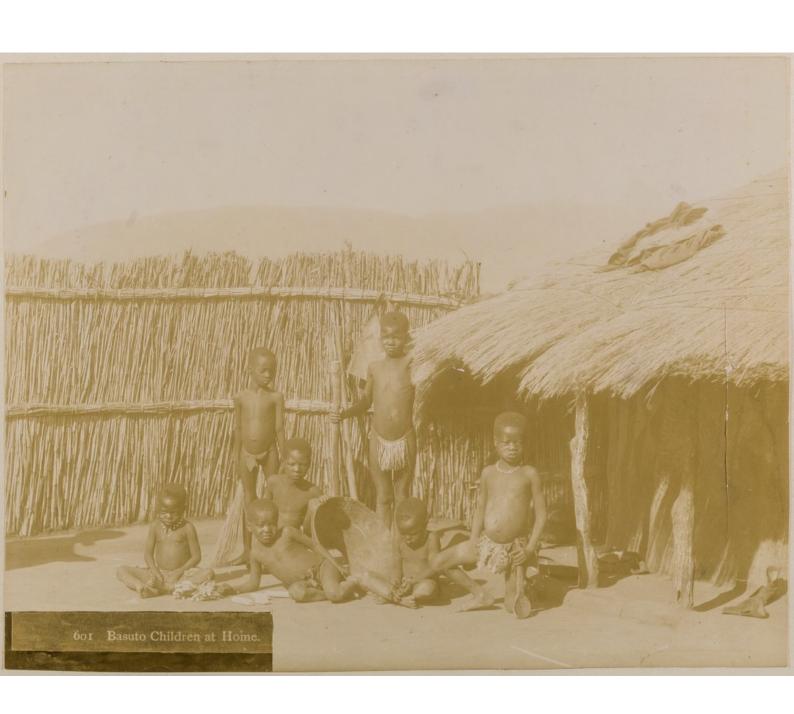

Tuns going up country, over Zand river temperary bridge



Kronstaur Station





Vord Heltmen Column crowing the drift at Frontadt





Boca Commundo







Interior of Dutch Church. Wronslast



Bridge - Kronstadt



Dutch Church Frontalt used as a Hospital.



Our collage Frontast. Sister Fordhue Walson.



Sleeping under arms



Vrigt at Kronstadt



Canadian Sisters of tim d. Trolles.



The Square Prelorice.























My tent -



Sup! Sister Handwaret.



Boxas eye View of No 2 General



No 2 Camp. Pretoria



Hospidal, Long man Hospital, & Geomanny Hospital



bus monteus





Sisters Quarters Pretorie



Wonder brom-