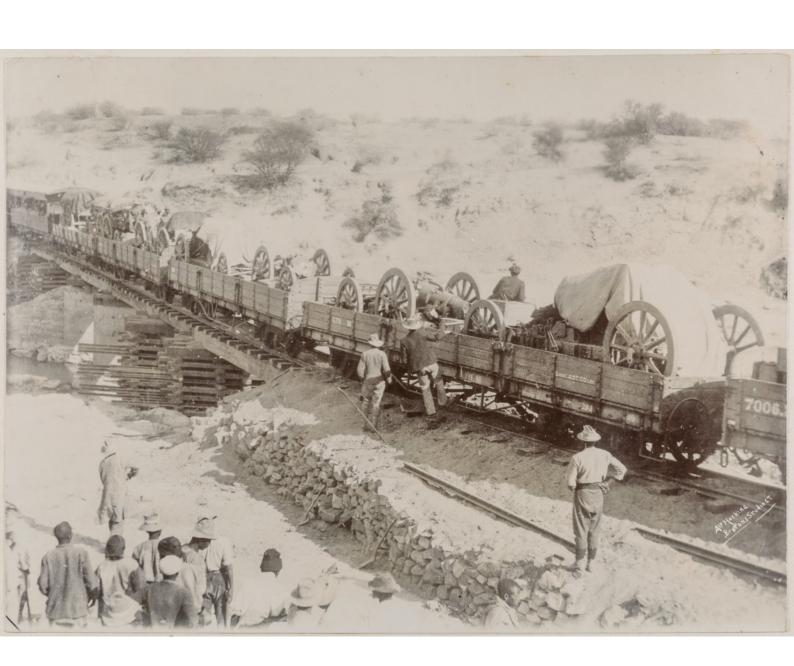

Destroyed bridge at Fronstall-

Tuns going up country, over Zand river temperary bridge

Kronstaur Station

Vord Heltmen Column crowing the drift at Frontadt

Boca Commundo

Interior of Dutch Church. Wronslast

Bridge - Kronstadt