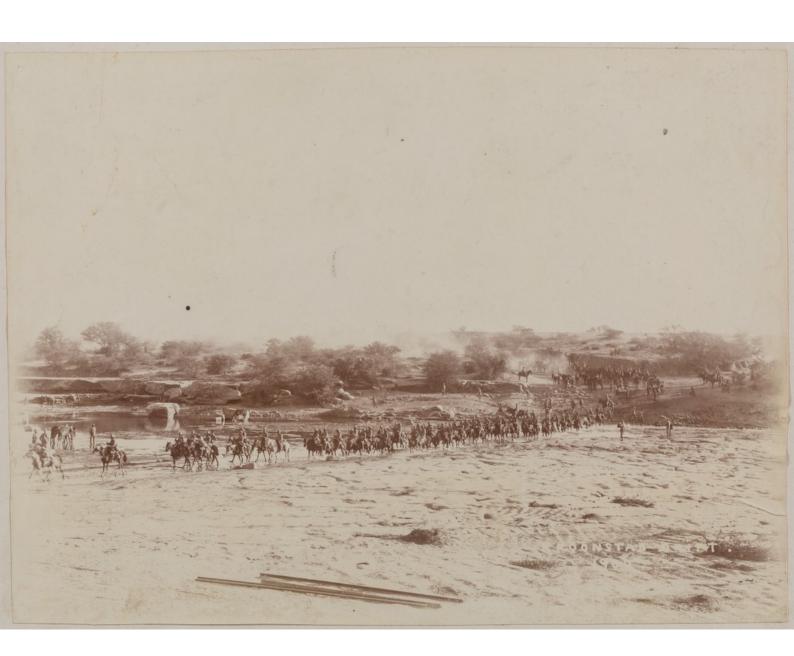

Destroyed bridge at Fronstall-

Tuns going up country, over Zand river temperary bridge

Kronstaur Station

Vord Heltmen Column crowing the drift at Frontadt

Boca Commundo

Interior of Dutch Church. Wronslast

Bridge - Kronstadt