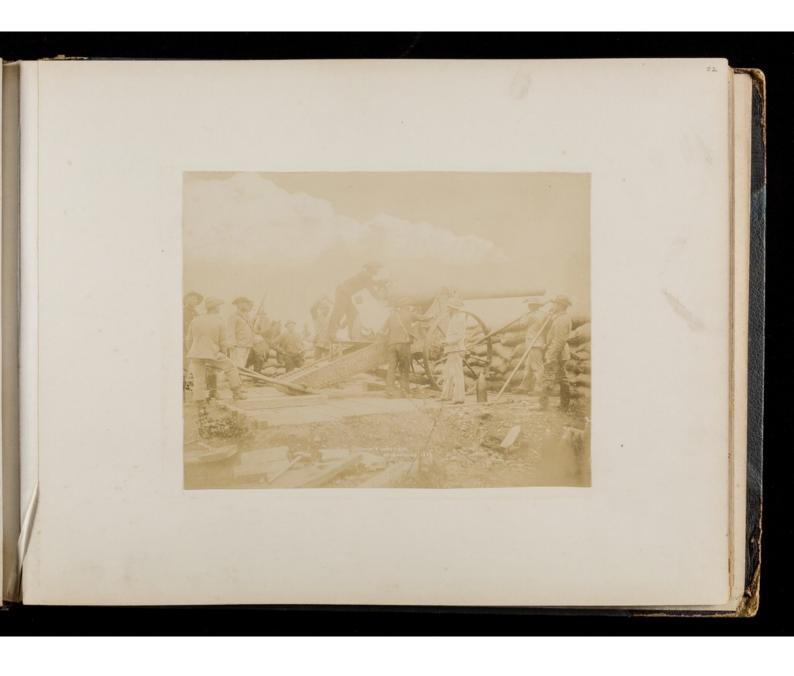

Destroyed bridge at Fronstall-

Tuns going up country, over Zand river temperary bridge

Kronstaur Station

Vord Heltmen Column crowing the drift at Frontadt

Boca Commundo

Interior of Dutch Church. Wronslast

Bridge - Kronstadt