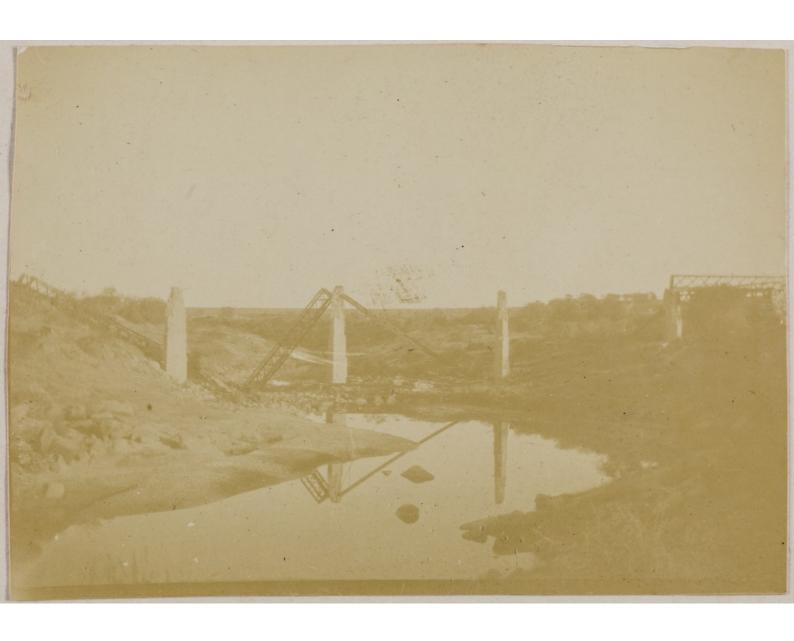

Destroyed bridge at Fronstall-

Tuns going up country, over Zand river temperary bridge

Kronstaur Station

Vord Heltmen Column crowing the drift at Frontadt

Boca Commundo

Interior of Dutch Church. Wronslast

Bridge - Kronstadt