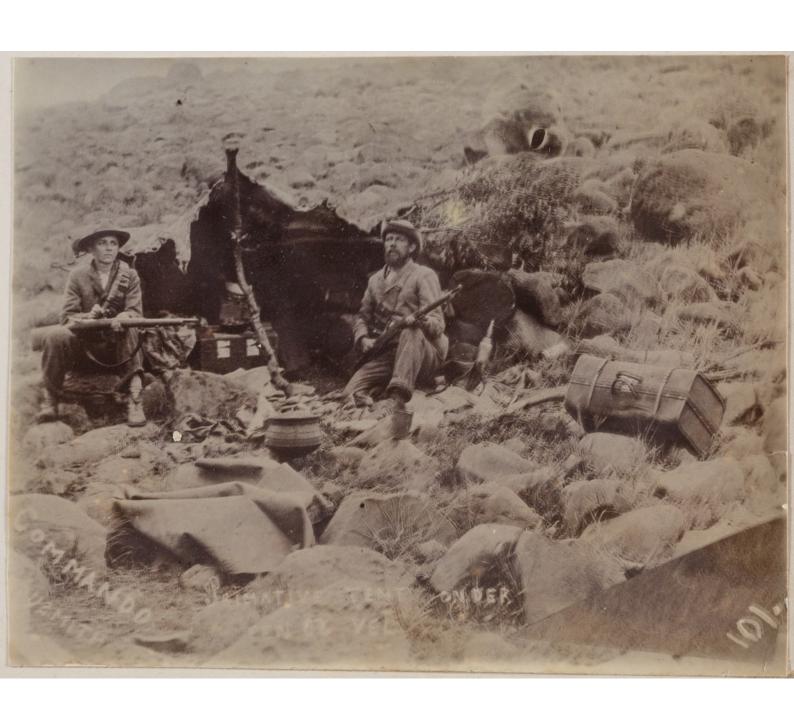

Dutch Church Frontalt used as a Hospital.

Our collage Frontast. Sister Fordhue Walson.

Sleeping under arms

Vrigt at Kronstadt

Canadian Sisters of tim d. Trolles.

The Square Prelorice.

My tent -

Sup! Sister Handwaret.