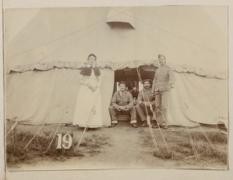

Dutch Church Frontalt used as a Hospital.

Our collage Frontast. Sister Fordhue Walson.

Sleeping under arms

Vrigt at Kronstadt

Canadian Sisters of tim d. Trolles.

The Square Prelorice.

My tent -

Sup! Sister Handwaret.