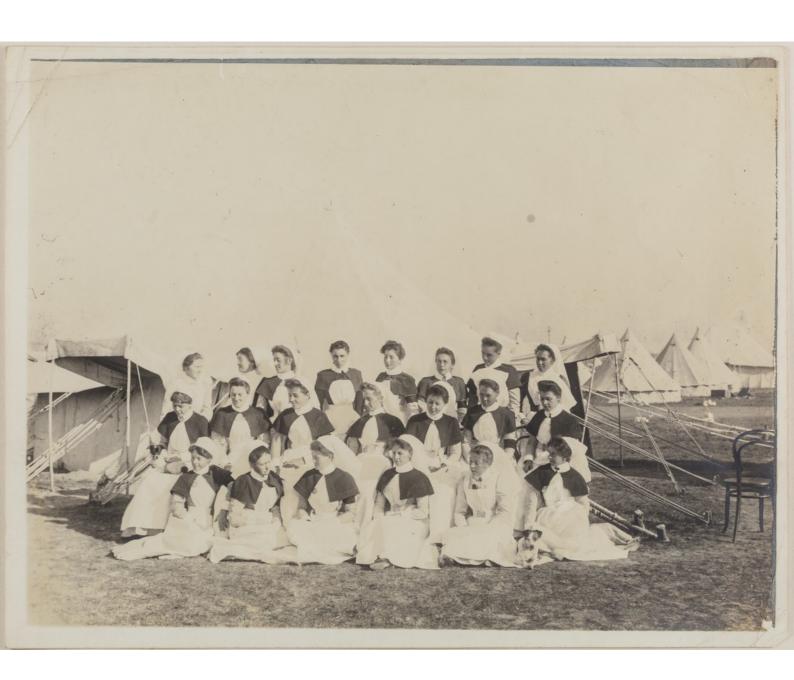

Unloading Hospital Train

near Wysterg.

Sisters Quatters. No 1 General Hospital

ambulance Wagons

Virlant View of Magentonten battle field.

S. aprican Railway Station

Feomenry Hospital olahen from the brain)

View of Velet (Taken from