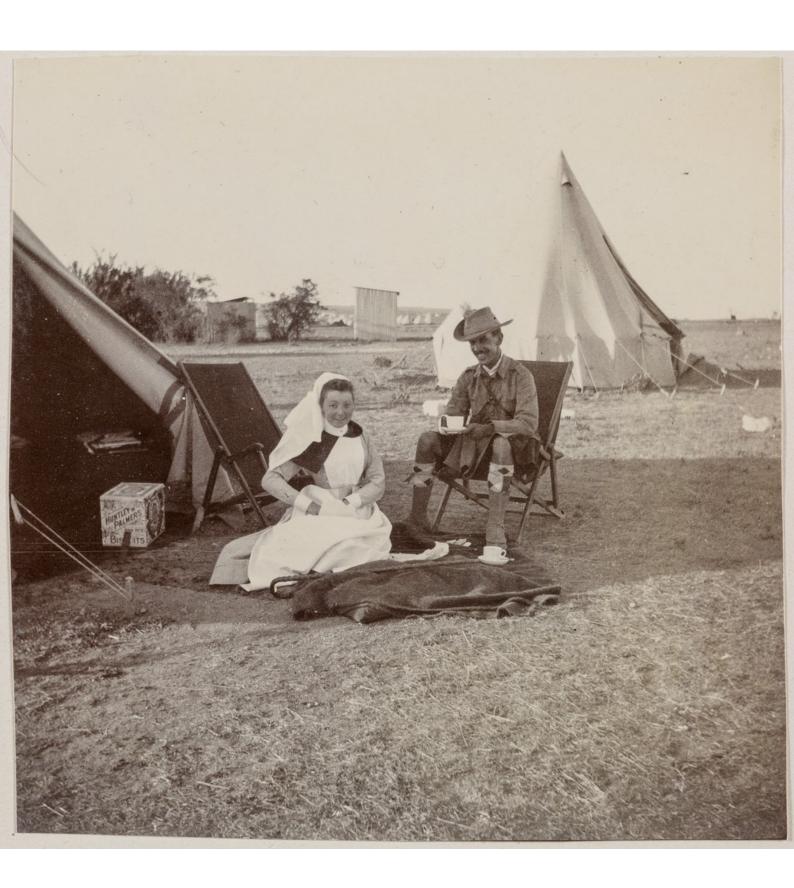

Dutch Church Frontalt used as a Hospital.

Our collage Frontast. Sister Fordhue Walson.

Sleeping under arms

Vrigt at Kronstadt

Canadian Sisters of tim d. Trolles.

The Square Prelorice.

My tent -

Sup! Sister Handwaret.