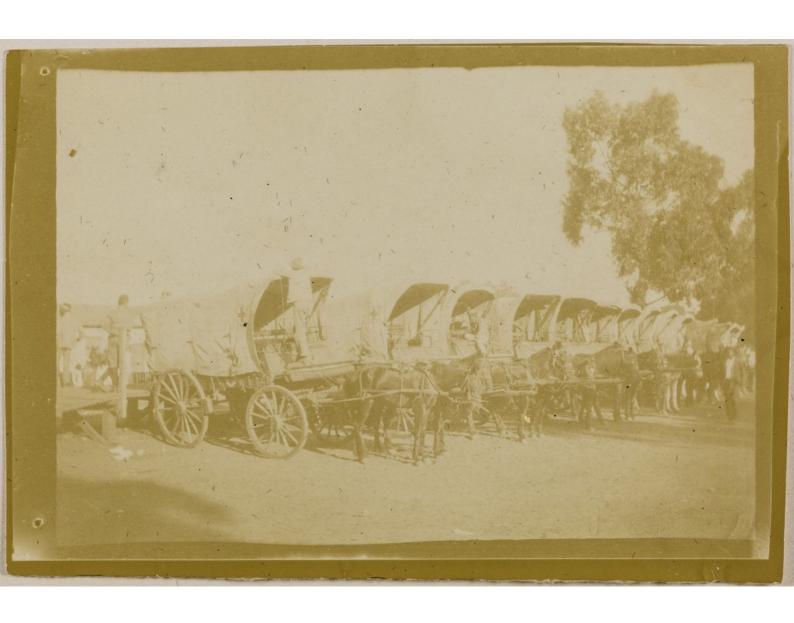

Unloading Hospital Train

near Wysterg.

Sisters Quatters. No 1 General Hospital

ambulance Wagons

Virlant View of Magentonten battle field.

S. aprican Railway Station

Feomenry Hospital olahen from the brain)

View of Velet (Taken from