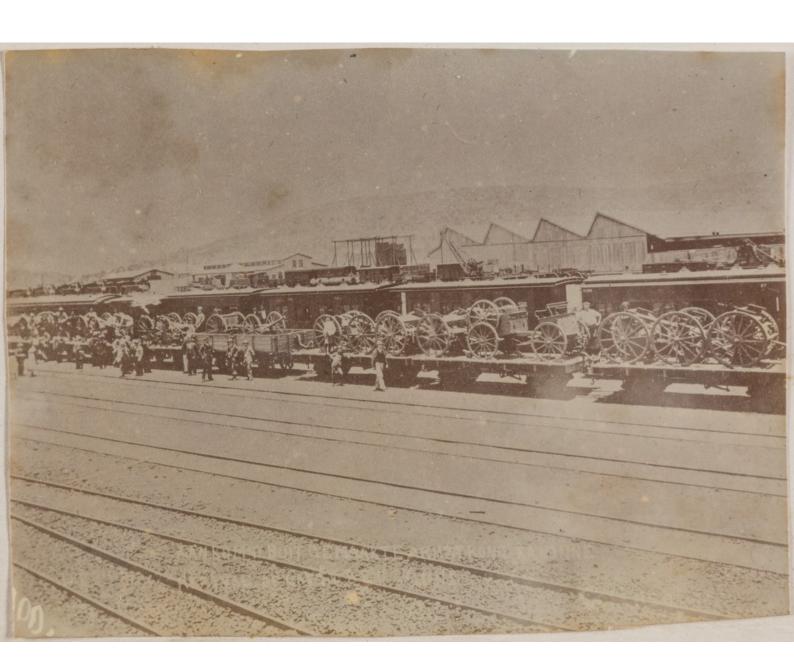

Unloading Hospital Train

near Wysterg.

Sisters Quatters. No 1 General Hospital

ambulance Wagons

Virlant View of Magentonten battle field.

S. aprican Railway Station

Feomenry Hospital olahen from the brain)

View of Velet (Taken from