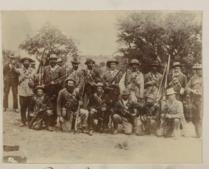

Dutch Church Frontalt used as a Hospital.

Our collage Frontast. Sister Fordhue Walson.

Sleeping under arms

Vrigt at Kronstadt

Canadian Sisters of tim d. Trolles.

The Square Prelorice.

My tent -

Sup! Sister Handwaret.