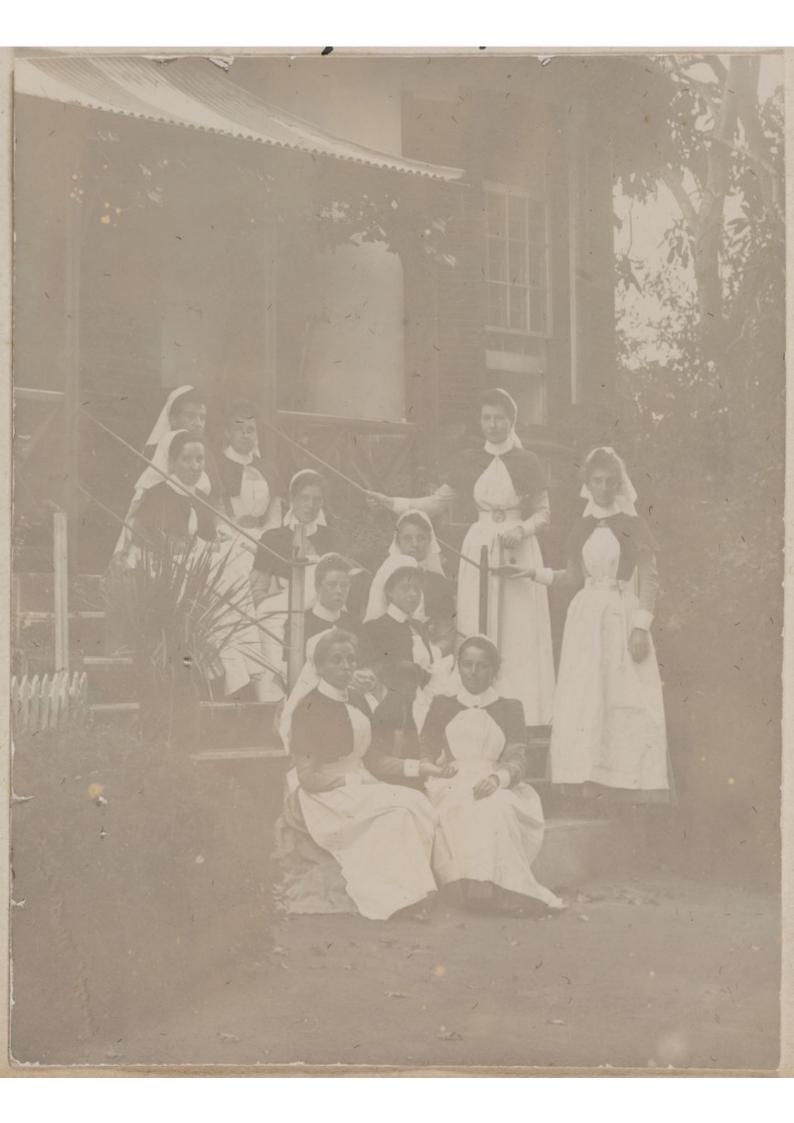

Unloading Hospital Train

near Wysterg.

Sisters Quatters. No 1 General Hospital

ambulance Wagons

Virlant View of Magentonten battle field.

S. aprican Railway Station

Feomenry Hospital olahen from the brain)

View of Velet (Taken from