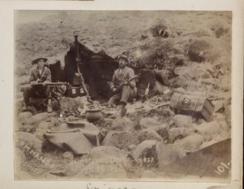

Dutch Church Frontalt used as a Hospital.

Our collage Frontast. Sister Fordhue Walson.

Sleeping under arms

Vrigt at Kronstadt

Canadian Sisters of tim d. Trolles.

The Square Prelorice.

My tent -

Sup! Sister Handwaret.