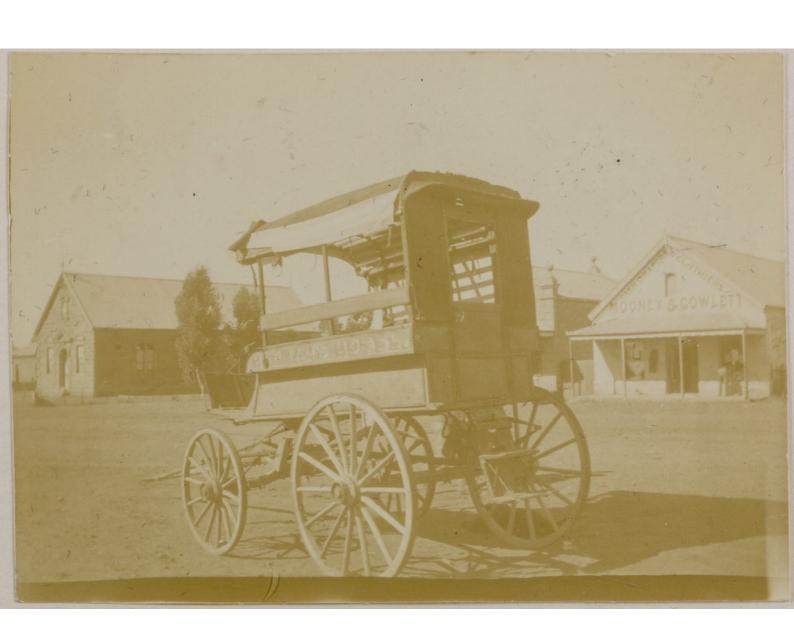

Unloading Hospital Train

near Wysterg.

Sisters Quatters. No 1 General Hospital

ambulance Wagons

Virlant View of Magentonten battle field.

S. aprican Railway Station

Feomenry Hospital olahen from the brain)

View of Velet (Taken from