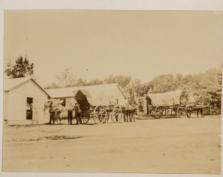

Unloading Hospital Train

near Wysterg.

Sisters Quatters. No 1 General Hospital

ambulance Wagons

Virlant View of Magentonten battle field.

S. aprican Railway Station

Feomenry Hospital olahen from the brain)

View of Velet (Taken from