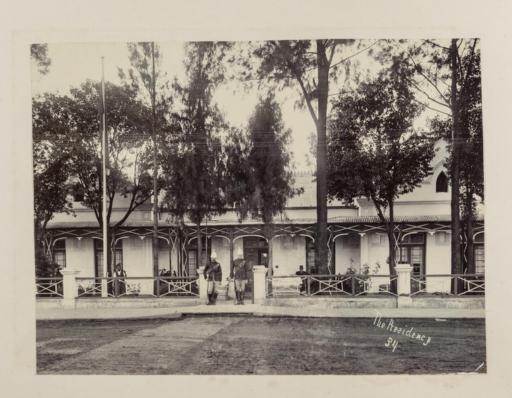

Dutch Church Frontalt used as a Hospital.

Our collage Frontast. Sister Fordhue Walson.

Sleeping under arms

Vrigt at Kronstadt

Canadian Sisters of tim d. Trolles.

The Square Prelorice.

My tent -

Sup! Sister Handwaret.