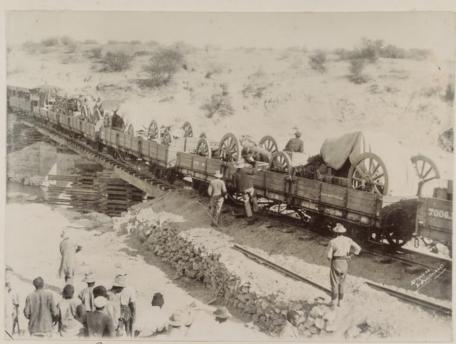

Destroyed bridge at Fronstall-

Tuns going up country, over Zand river temperary bridge

Kronstaur Station

Vord Heltmen Column crowing the drift at Frontadt

Boca Commundo

Interior of Dutch Church. Wronslast

Bridge - Kronstadt