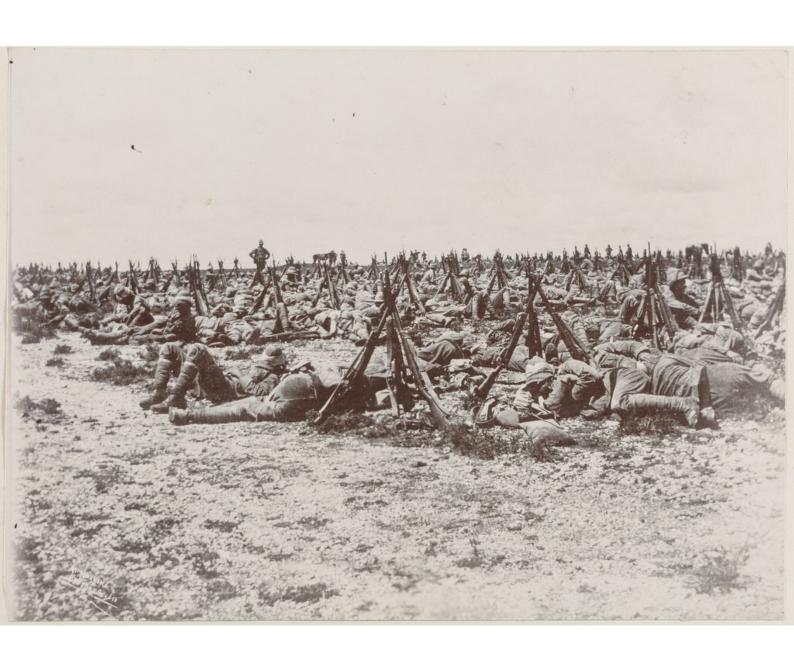

Dutch Church Frontalt used as a Hospital.

Our collage Frontast. Sister Fordhue Walson.

Sleeping under arms

Vrigt at Kronstadt

Canadian Sisters of tim d. Trolles.

The Square Prelorice.

My tent -

Sup! Sister Handwaret.