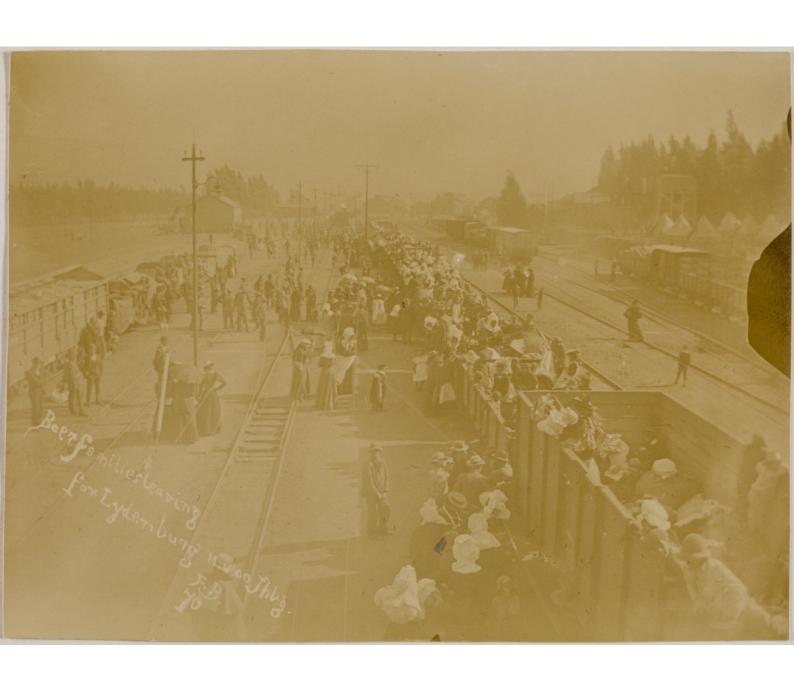

Unloading Hospital Train

near Wysterg.

Sisters Quatters. No 1 General Hospital

ambulance Wagons

Virlant View of Magentonten battle field.

S. aprican Railway Station

Feomenry Hospital olahen from the brain)

View of Velet (Taken from