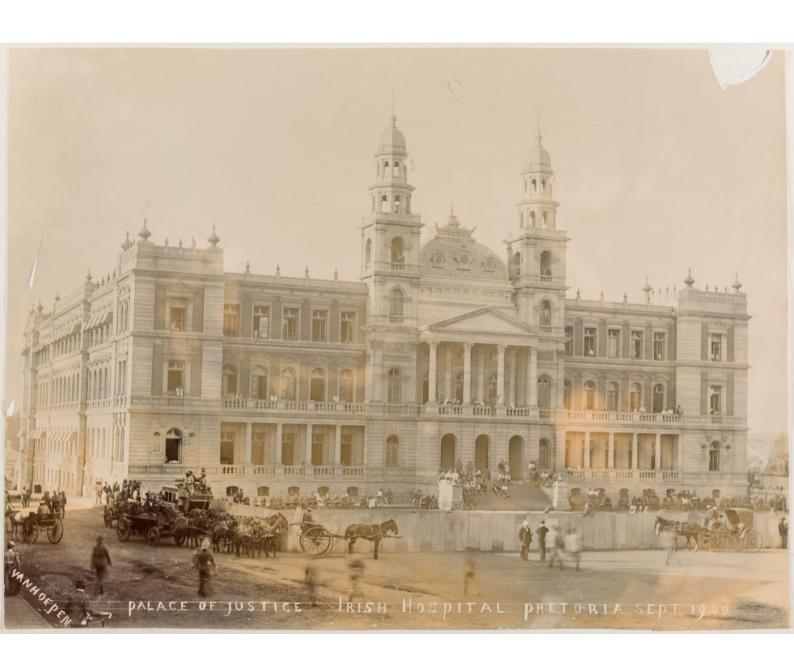

Dutch Church Frontalt used as a Hospital.

Our collage Frontast. Sister Fordhue Walson.

Sleeping under arms

Vrigt at Kronstadt

Canadian Sisters of tim d. Trolles.

The Square Prelorice.

My tent -

Sup! Sister Handwaret.