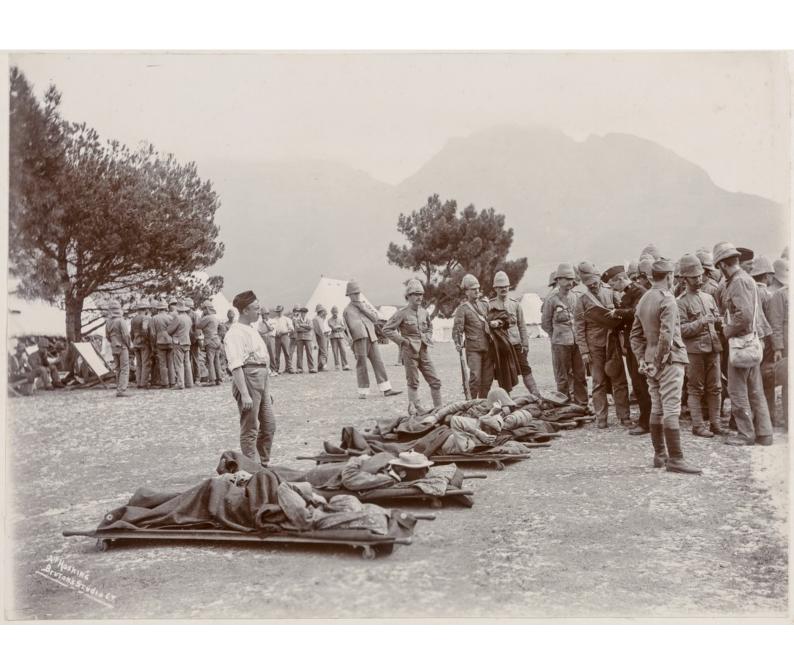

Unloading Hospital Train

near Wysterg.

Sisters Quatters. No 1 General Hospital

ambulance Wagons

Virlant View of Magentonten battle field.

S. aprican Railway Station

Feomenry Hospital olahen from the brain)

View of Velet (Taken from