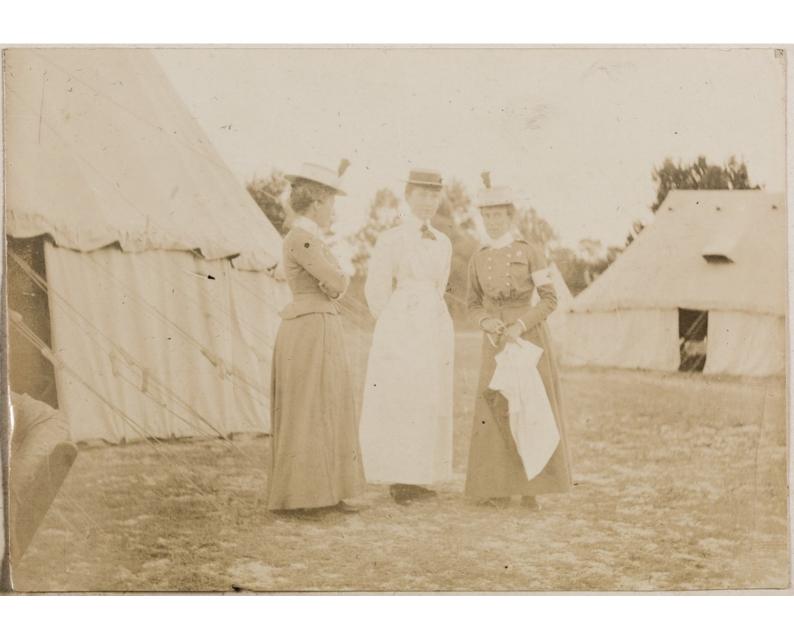

Dutch Church Frontalt used as a Hospital.

Our collage Frontast. Sister Fordhue Walson.

Sleeping under arms

Vrigt at Kronstadt

Canadian Sisters of tim d. Trolles.

The Square Prelorice.

My tent -

Sup! Sister Handwaret.