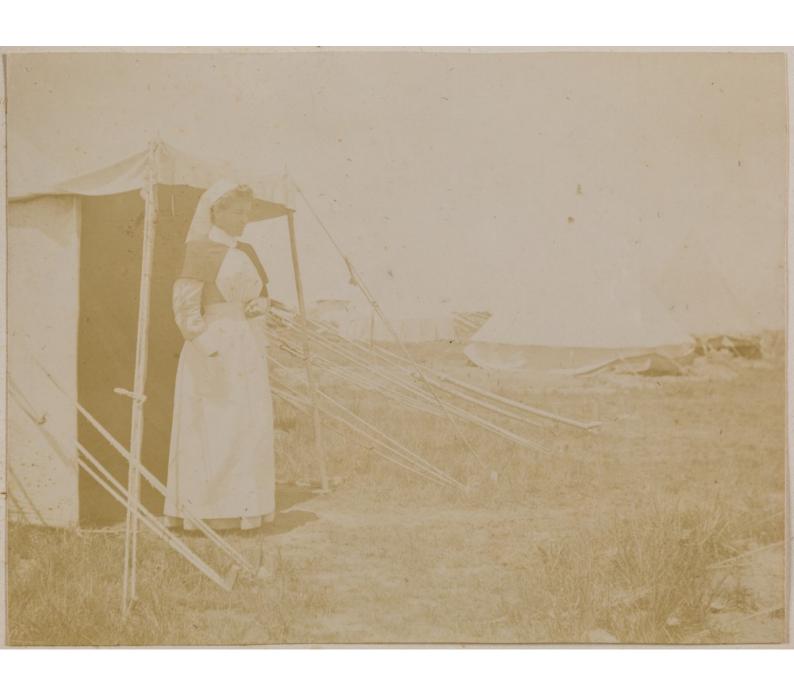

Dutch Church Frontalt used as a Hospital.

Our collage Frontast. Sister Fordhue Walson.

Sleeping under arms

Vrigt at Kronstadt

Canadian Sisters of tim d. Trolles.

The Square Prelorice.

My tent -

Sup! Sister Handwaret.