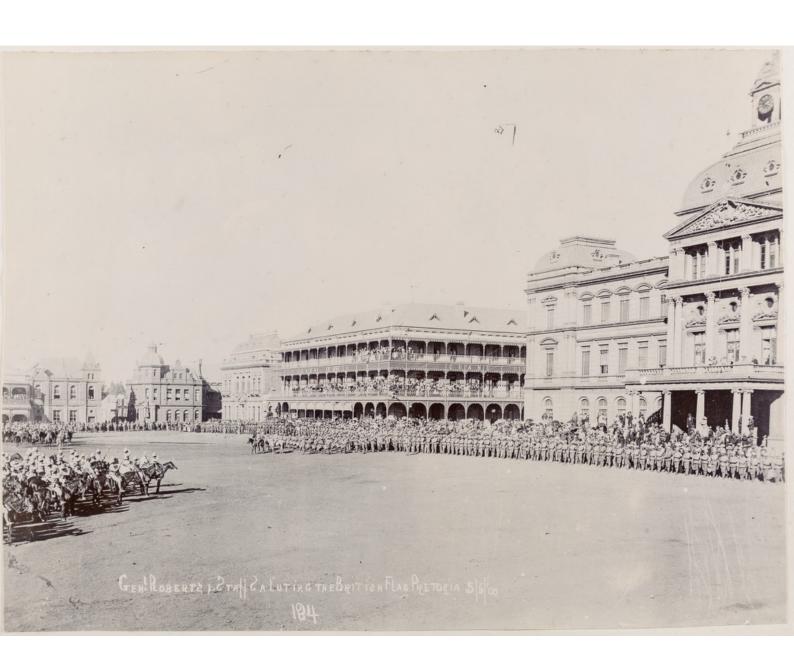

Dutch Church Frontalt used as a Hospital.

Our collage Frontast. Sister Fordhue Walson.

Sleeping under arms

Vrigt at Kronstadt

Canadian Sisters of tim d. Trolles.

The Square Prelorice.

My tent -

Sup! Sister Handwaret.