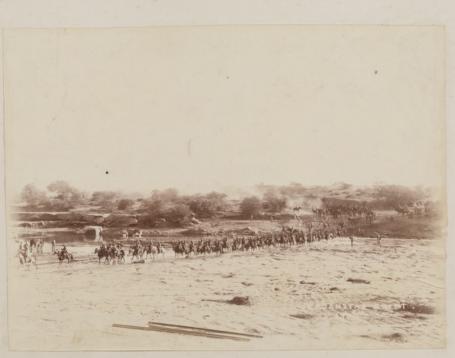

Destroyed bridge at Fronstall-

Tuns going up country, over Zand river temperary bridge

Kronstaur Station

Vord Heltmen Column crowing the drift at Frontadt

Boca Commundo

Interior of Dutch Church. Wronslast

Bridge - Kronstadt