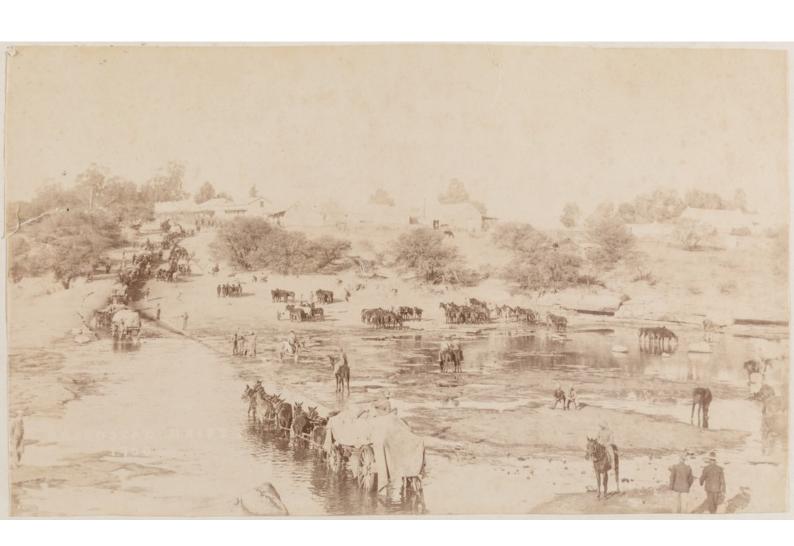

Destroyed bridge at Fronstall-

Tuns going up country, over Zand river temperary bridge

Kronstaur Station

Vord Heltmen Column crowing the drift at Frontadt

Boca Commundo

Interior of Dutch Church. Wronslast

Bridge - Kronstadt