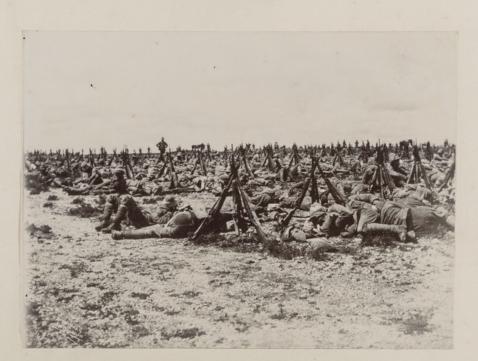

Dutch Church Frontalt used as a Hospital.

Our collage Frontast. Sister Fordhue Walson.

Sleeping under arms

Vrigt at Kronstadt

Canadian Sisters of tim d. Trolles.

The Square Prelorice.

My tent -

Sup! Sister Handwaret.