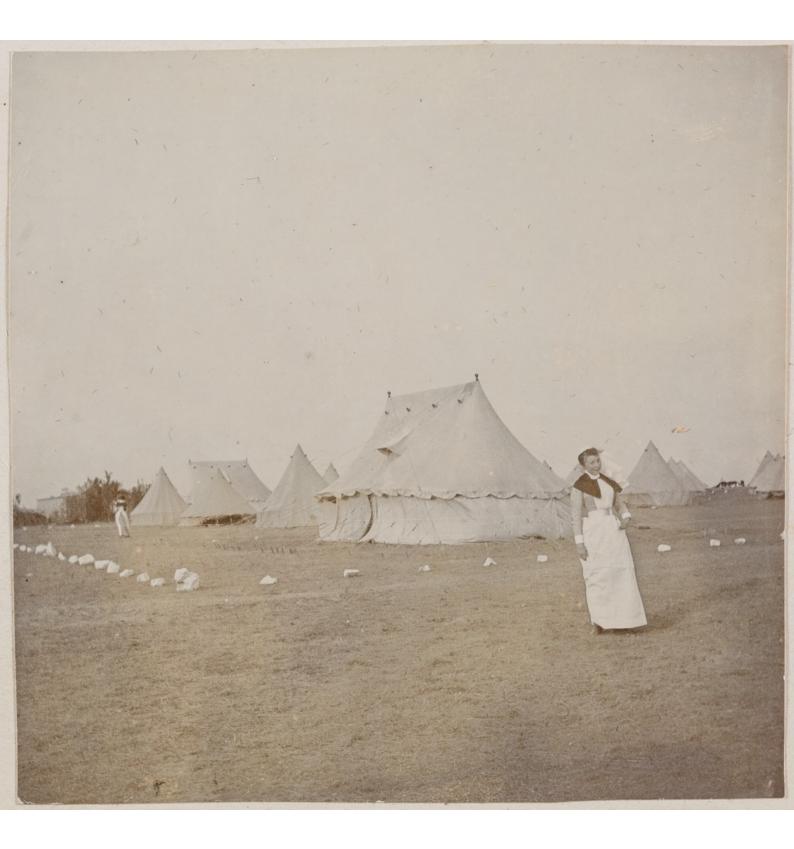

Dutch Church Frontalt used as a Hospital.

Our collage Frontast. Sister Fordhue Walson.

Sleeping under arms

Vrigt at Kronstadt

Canadian Sisters of tim d. Trolles.

The Square Prelorice.

My tent -

Sup! Sister Handwaret.