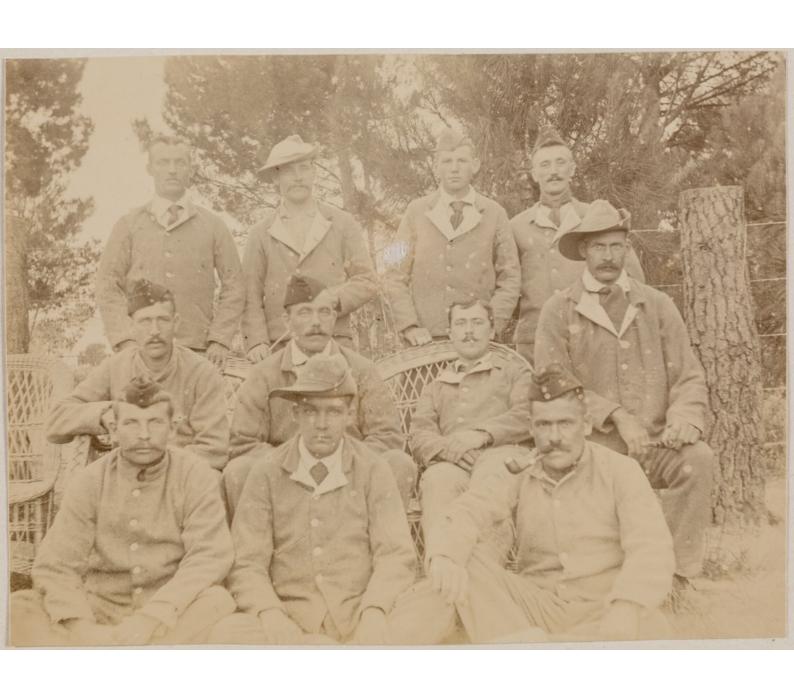

Unloading Hospital Train

near Wysterg.

Sisters Quatters. No 1 General Hospital

ambulance Wagons

Virlant View of Magentonten battle field.

S. aprican Railway Station

Feomenry Hospital olahen from the brain)

View of Velet (Taken from

Destroyed bridge at Fronstall-

Tuns going up country, over Zand river temperary bridge

Kronstaur Station

Vord Heltmen Column crowing the drift at Frontadt

Boca Commundo

Interior of Dutch Church. Wronslast

Bridge - Kronstadt