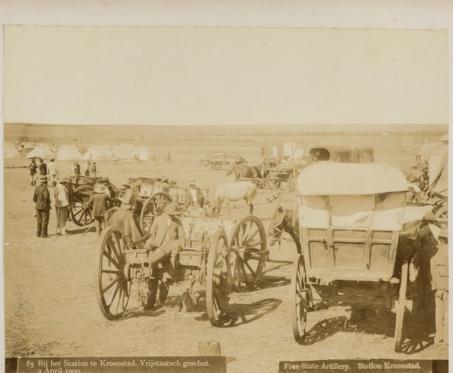

Destroyed bridge at Fronstall-

Tuns going up country, over Zand river temperary bridge

Kronstaur Station

Vord Heltmen Column crowing the drift at Frontadt

Boca Commundo

Interior of Dutch Church. Wronslast

Bridge - Kronstadt