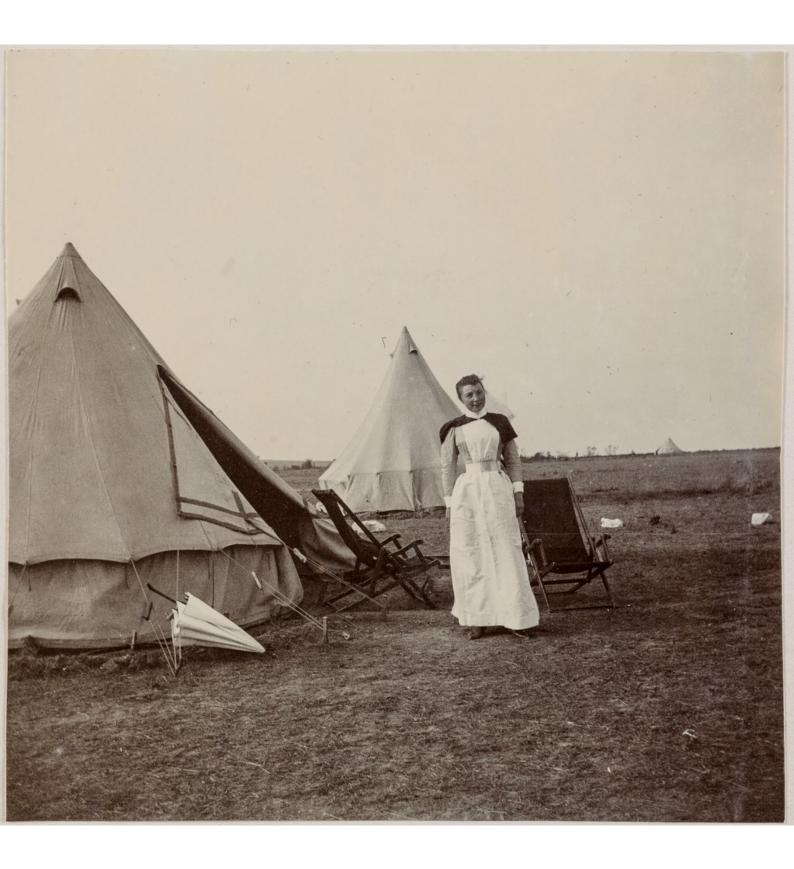

Dutch Church Frontalt used as a Hospital.

Our collage Frontast. Sister Fordhue Walson.

Sleeping under arms

Vrigt at Kronstadt

Canadian Sisters of tim d. Trolles.

The Square Prelorice.

My tent -

Sup! Sister Handwaret.