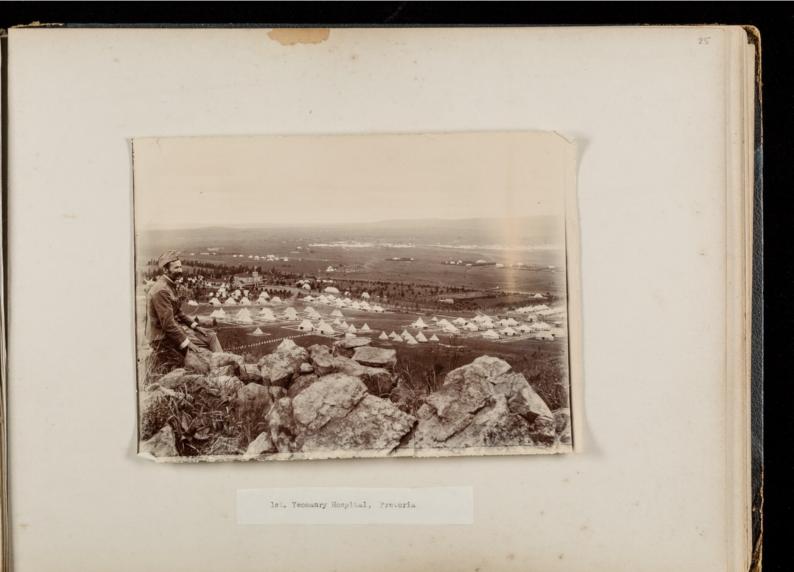

Unloading Hospital Train

near Wysterg.

Sisters Quatters. No 1 General Hospital

ambulance Wagons

Virlant View of Magentonten battle field.

S. aprican Railway Station

Feomenry Hospital olahen from the brain)

View of Velet (Taken from