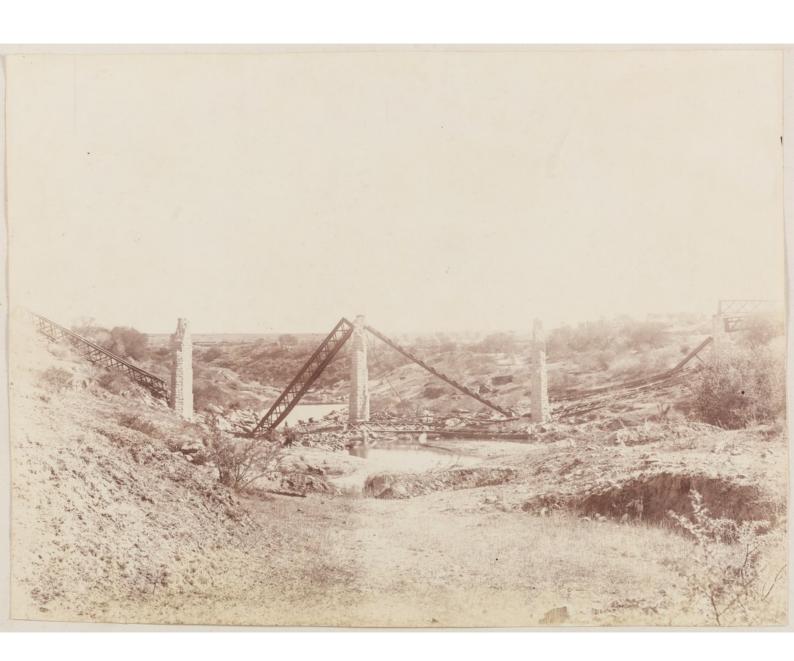

Destroyed bridge at Fronstall-

Tuns going up country, over Zand river temperary bridge

Kronstaur Station

Vord Heltmen Column crowing the drift at Frontadt

Boca Commundo

Interior of Dutch Church. Wronslast

Bridge - Kronstadt