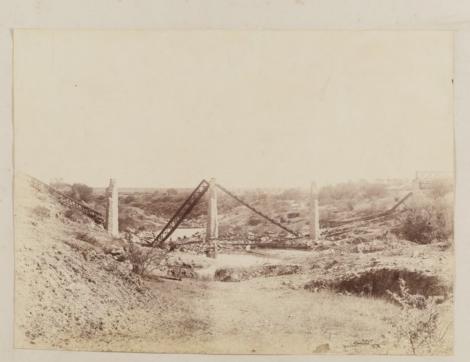

Destroyed bridge at Fronstall-

Tuns going up country, over Zand river temperary bridge

Kronstaur Station

Vord Heltmen Column crowing the drift at Frontadt

Boca Commundo

Interior of Dutch Church. Wronslast

Bridge - Kronstadt