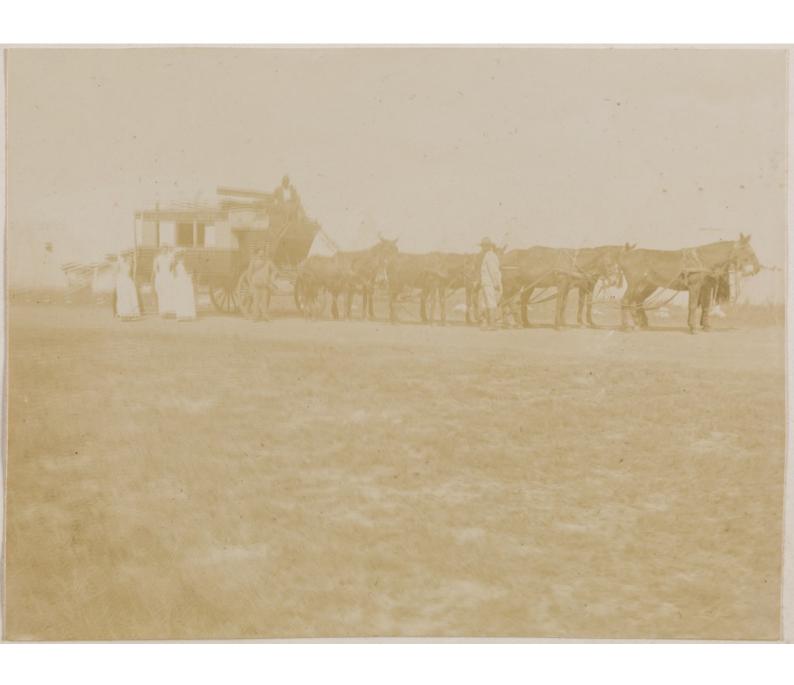

Unloading Hospital Train

near Wysterg.

Sisters Quatters. No 1 General Hospital

ambulance Wagons

Virlant View of Magentonten battle field.

S. aprican Railway Station

Feomenry Hospital olahen from the brain)

View of Velet (Taken from