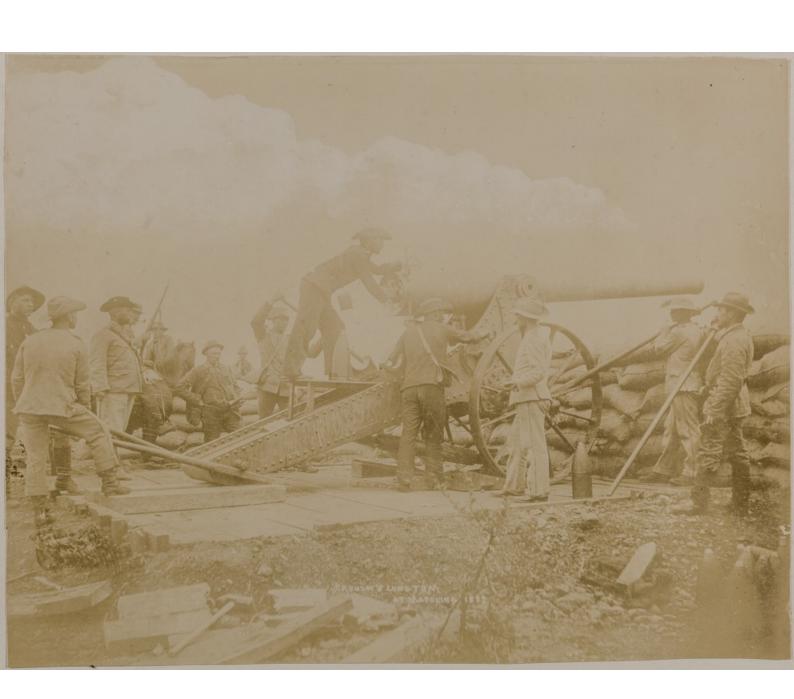

Tuns going up country, over Zand river temperary bridge



Kronstaur Station





Vord Heltmen Column crowing the drift at Frontadt





Boca Commundo







Interior of Dutch Church. Wronslast



Bridge - Kronstadt



Dutch Church Frontalt used as a Hospital.



Our collage Frontast. Sister Fordhue Walson.



Sleeping under arms



Vrigt at Kronstadt



Canadian Sisters of tim d. Trolles.



The Square Prelorice.























My tent -



Sup! Sister Handwaret.



Boxas eye View of No 2 General



No 2 Camp. Pretoria



Hospidal, Long man Hospital, & Geomanny Hospital



bus monteus





Sisters Quarters Pretorie



Wonder brom-