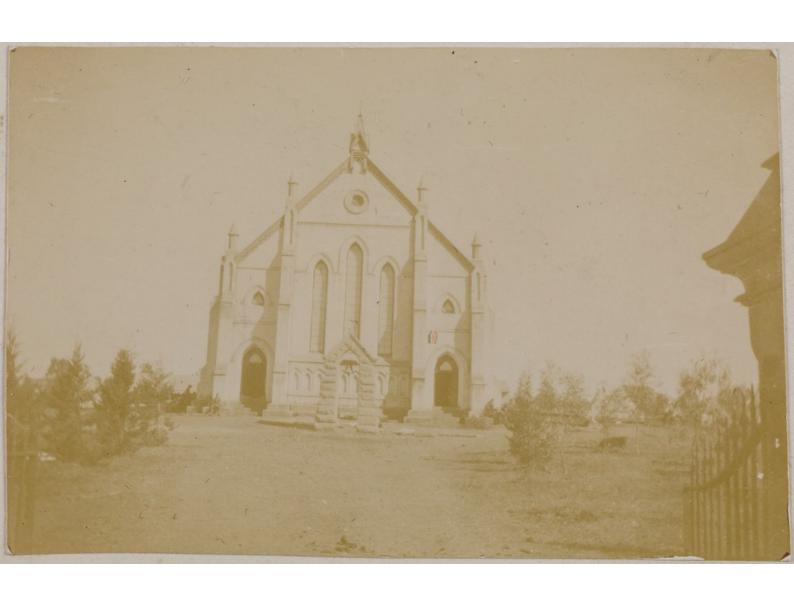

Destroyed bridge at Fronstall-

Tuns going up country, over Zand river temperary bridge

Kronstaur Station

Vord Heltmen Column crowing the drift at Frontadt

Boca Commundo

Interior of Dutch Church. Wronslast

Bridge - Kronstadt

Dutch Church Frontalt used as a Hospital.

Our collage Frontast. Sister Fordhue Walson.

Sleeping under arms

Vrigt at Kronstadt

Canadian Sisters of tim d. Trolles.

The Square Prelorice.

My tent -

Sup! Sister Handwaret.