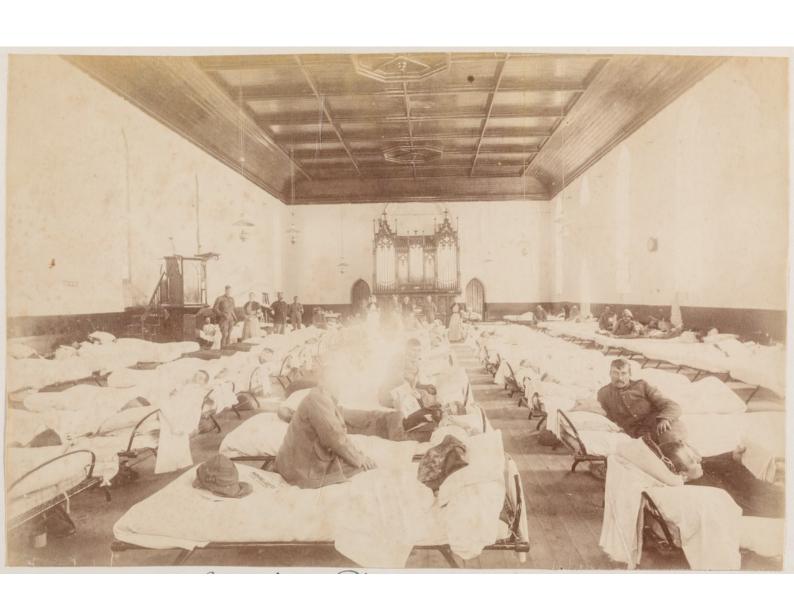

Dutch Church Frontalt used as a Hospital.

Our collage Frontast. Sister Fordhue Walson.

Sleeping under arms

Vrigt at Kronstadt

Canadian Sisters of tim d. Trolles.

The Square Prelorice.

My tent -

Sup! Sister Handwaret.