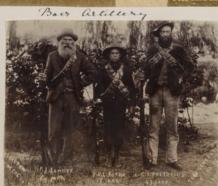

Dutch Church Frontalt used as a Hospital.

Our collage Frontast. Sister Fordhue Walson.

Sleeping under arms

Vrigt at Kronstadt

Canadian Sisters of tim d. Trolles.

The Square Prelorice.

My tent -

Sup! Sister Handwaret.