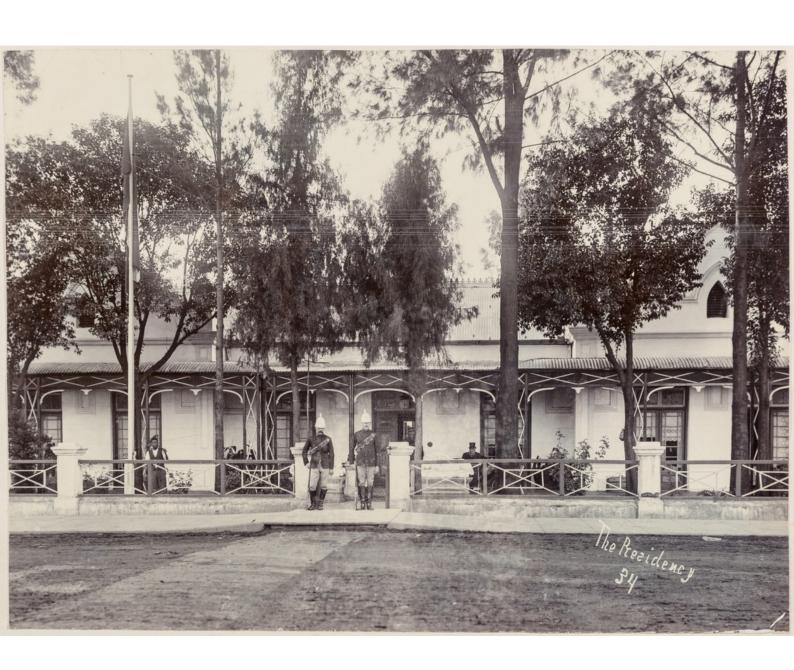

Dutch Church Frontalt used as a Hospital.

Our collage Frontast. Sister Fordhue Walson.

Sleeping under arms

Vrigt at Kronstadt

Canadian Sisters of tim d. Trolles.

The Square Prelorice.

My tent -

Sup! Sister Handwaret.