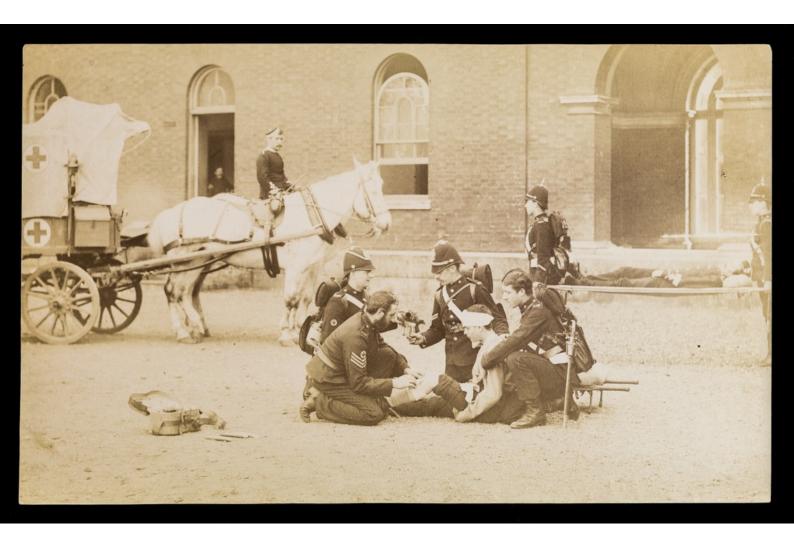

## Photographs of army medical staff, posed for the design of the Montefiore Medal