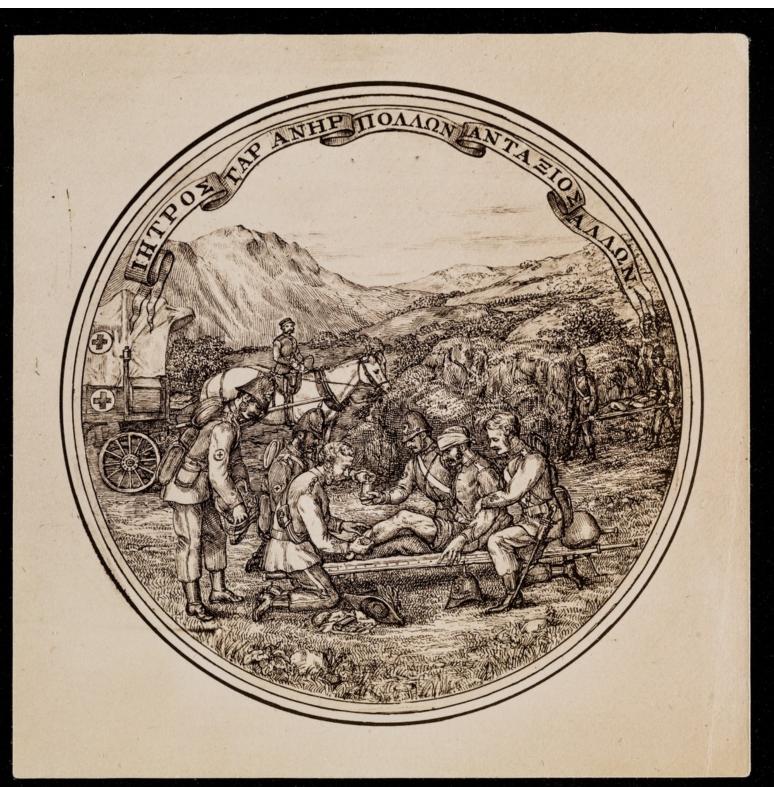

## Photographs of army medical staff, posed for the design of the Montefiore Medal