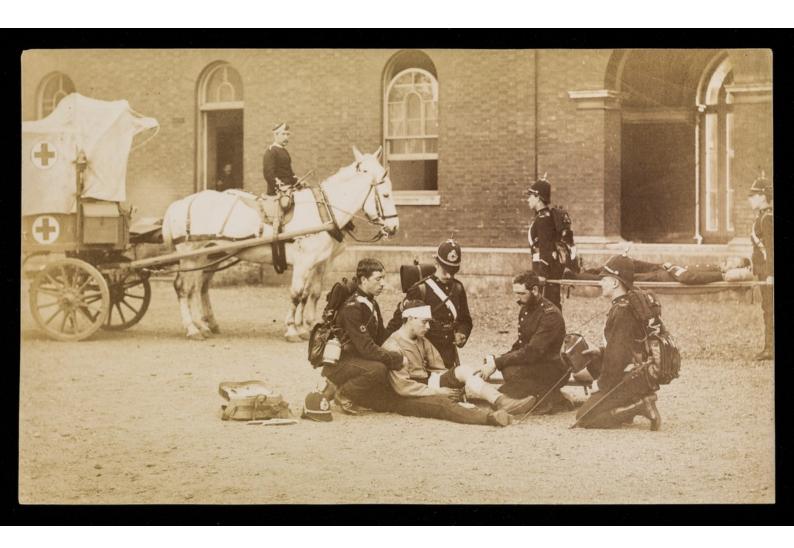

## Photographs of army medical staff, posed for the design of the Montefiore Medal