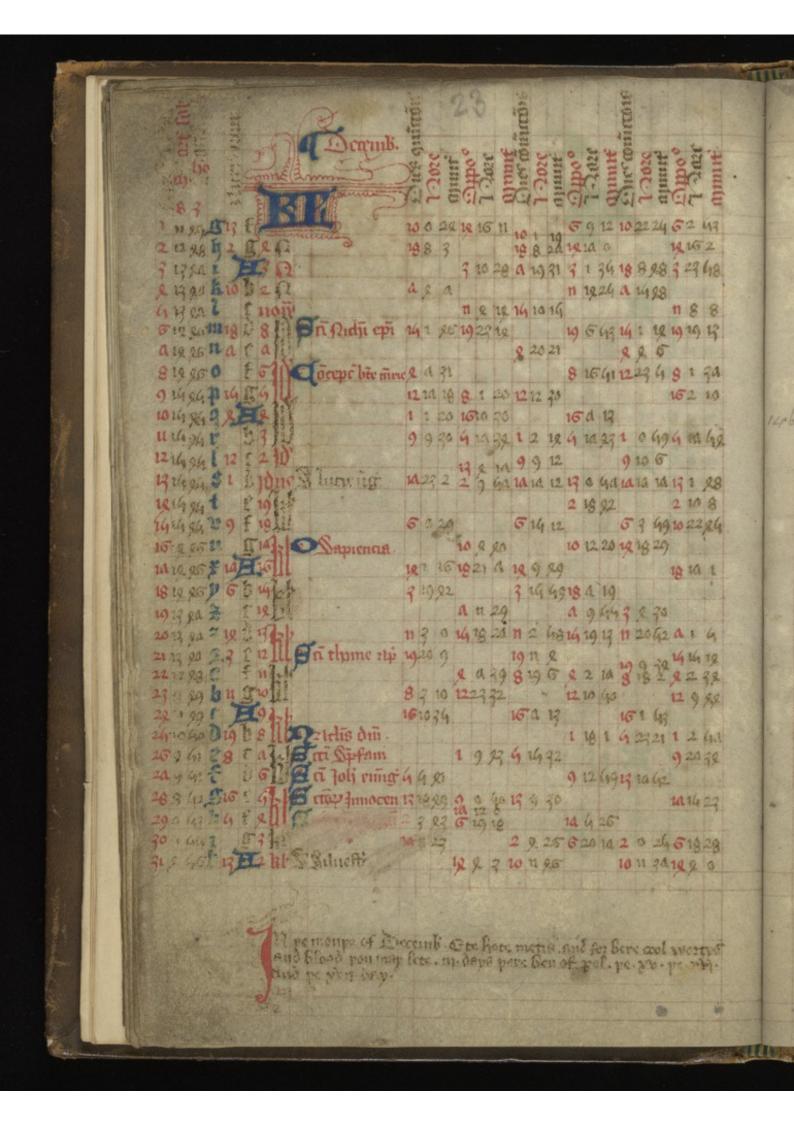

and a state

10 12 15 2 2 38 6 20 24

6 20 22

17 2 18 9 8 34 13 14 1 1 S Saturnini ing 2 14 25 14 22 22 14 12 5 14 30 Jac 30 10 40 4 6 2 hil Sa Indree 21 6 8 49 2 16 29 2 8 28

A pemenpe of nonembre some n'no bath for pan pe pebled output to gedie dud to a beur ou pe het vome vs good Mitell ourfrom and pentufyinge no good to be for pan be alle pe humer spire dust que te . n. days per Lin of pet period pe 19.