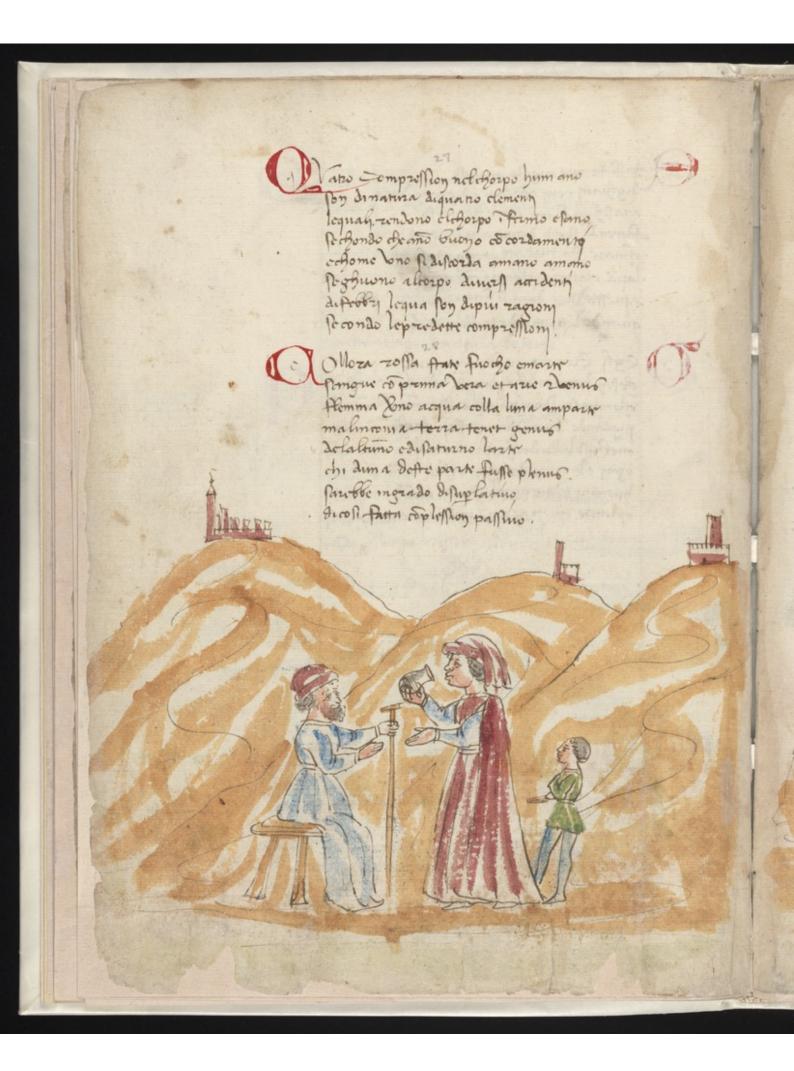

horo Perondo to finguor Pupus abiam parlass quanto pora fa cona dimofrato or practia alla benigna tuo clemen a mofrang ololoming close Ann olle Augum dollomo clos Jemen Ja los qualità elos generations ede forps mortal longondi from Nomifura glowmeny hogy Puo termine ana Phimo apabelino ching dalah of aroment long in office of office of o cloring noton also fine no Bonadun ally day gu Pipugoly ma pranua quanto puo dalun La Two poca ofotto obrit dolla ama equinino a Tempura alifuna

Dati (Fra Leonardo di Stagio) Sfera Mundi. MS, on 32 leaves of paper. Folio [8½ by 11½ins.] Written in an Italian cursive hand, middle XVth century. This work consists of a description of the universe in three books each of 36 stanze in ottava rima. With 62 water colour drawings (i.e., one on each leaf), chiefly maps of coast lines, astronomical plates, geographical sketches, etc. One plate shows a physician performing urin sec-py. The IMPORTANCE OF THIS WORK CONSISTS IN ITS RELATIONSHIP TO THE CAPTOGRAPHY OF THE 15TH CENTURY AND THE CHARTS ARE OF THE GREATEST VALUE AS THEY ARE THE FIRST SCIENTIFIC GEOGRAPHICAL MAPS OF THE MIDDLE ACES, VERY SIMILAR TO ARAB AND BYZANTINE SEA-MAPS AND PORTOLANI. The book contains the following drawings: Zodiaco, I segni e lor complessioni, I pagani, Mercurio, La Luna, Oscurazione della Luna, Effetti della Luna, Effetti vari negli nomini, Dell'Anima. Fuoco Fuoco, aria, acqua, Terra, Infirno, Effetti dell' Aria, Pantani, Piova-Monti-Nive-Gragnuola-Folgore Vento, Oceano, Orizzonte, Di e Notte, Ore e Tempi, Primavera Autunno, Elementi, Complessioni, Collera Rossa et Sanguigni, Flemma et Malinconia, Dell'Anima, Beni temporali. Zone, De' Venti, La Marina, Naufragio, Asia, Tigris et Eufrates, Damasco et Alessandria, Marc Rosso, Mare del Baccù, Città dell' Oriente, Niuive, Torre Babel (Nembrotto), La Mecca, Chairo, Monte Altante, Nilo. Africa, Niffe Zamor Fassi, etc., One, Tremissem, Cartagenia, etc., Crano Buggea, Biserti Tunisi, Sardegna e Sicilia, Tripoli Zunara Bernico, etc., Alessandria, Rosetto Damīata, etc., Monte Sinay, Giudea, Baruti et Alessandria, Cipri Antiocetta et Nicosia, Isole, Rodi et Tenedon, Troia Sar-o Metellin, Constantinopoli e stretto di Turchia, Mare-Nero, Monte Tauro in Asia Mimore, Iana in Persia. This poem is wrongly attributed to Goro, or Gregorio Dati, brother of F. Leonardo, A MS. of this work, dating back to the beginning of the 15th century, has the following title: Questo si è uno libretto che si chiama la Spera, che tratta de' cieli, de' pi