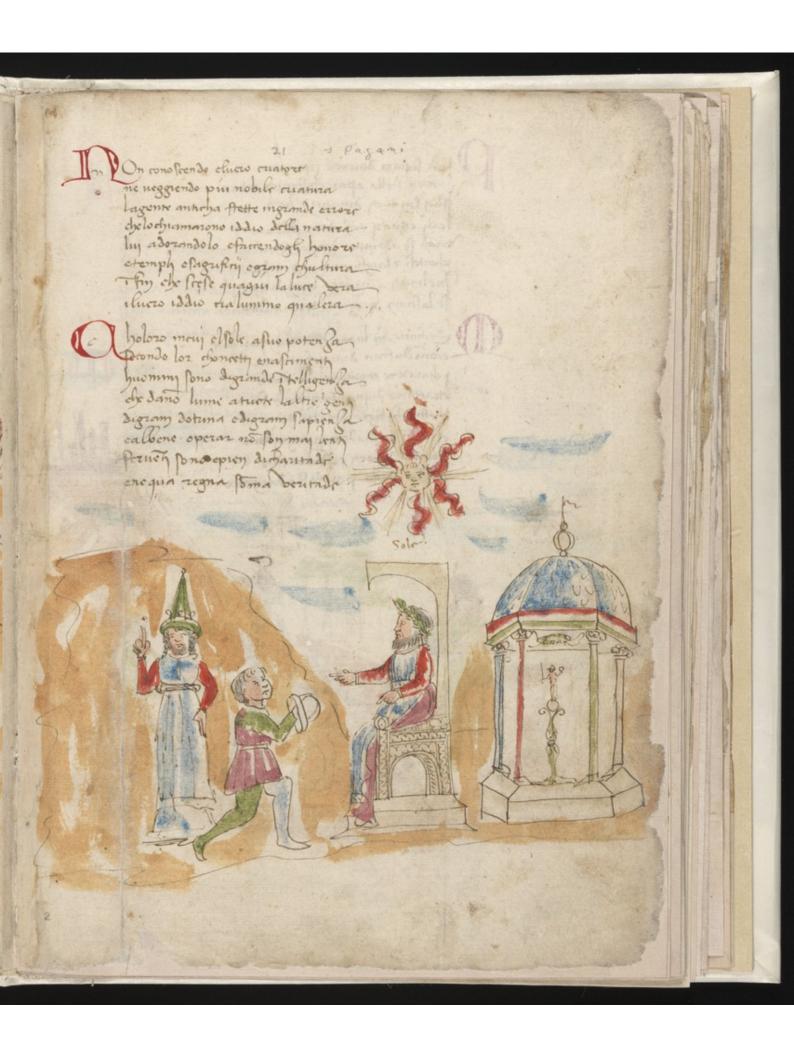

Dati (Fra Leonardo di Stagio) Sfera Mundi. MS, on 32 leaves of paper. Folio [8½ by 11½ins.] Written in an Italian cursive hand, middle XVth century. This work consists of a description of the universe in three books each of 36 stanze in ottava rima. With 62 water colour drawings (i.e., one on each leaf), chiefly maps of coast lines, astronomical plates, geographical sketches, etc. One plate shows a physician performing urin sec-py. The IMPORTANCE OF THIS WORK CONSISTS IN ITS RELATIONSHIP TO THE CAPTOGRAPHY OF THE 15TH CENTURY AND THE CHARTS ARE OF THE GREATEST VALUE AS THEY ARE THE FIRST SCIENTIFIC GEOGRAPHICAL MAPS OF THE MIDDLE ACES, VERY SIMILAR TO ARAB AND BYZANTINE SEA-MAPS AND PORTOLANI. The book contains the following drawings: Zodiaco, I segni e lor complessioni, I pagani, Mercurio, La Luna, Oscurazione della Luna, Effetti della Luna, Effetti vari negli nomini, Dell'Anima. Fuoco Fuoco, aria, acqua, Terra, Infirno, Effetti dell' Aria, Pantani, Piova-Monti-Nive-Gragnuola-Folgore Vento, Oceano, Orizzonte, Di e Notte, Ore e Tempi, Primavera Autunno, Elementi, Complessioni, Collera Rossa et Sanguigni, Flemma et Malinconia, Dell'Anima, Beni temporali. Zone, De' Venti, La Marina, Naufragio, Asia, Tigris et Eufrates, Damasco et Alessandria, Marc Rosso, Mare del Baccù, Città dell' Oriente, Niuive, Torre Babel (Nembrotto), La Mecca, Chairo, Monte Altante, Nilo. Africa, Niffe Zamor Fassi, etc., One, Tremissem, Cartagenia, etc., Crano Buggea, Biserti Tunisi, Sardegna e Sicilia, Tripoli Zunara Bernico, etc., Alessandria, Rosetto Damīata, etc., Monte Sinay, Giudea, Baruti et Alessandria, Cipri Antiocetta et Nicosia, Isole, Rodi et Tenedon, Troia Sar-o Metellin, Constantinopoli e stretto di Turchia, Mare-Nero, Monte Tauro in Asia Mimore, Iana in Persia. This poem is wrongly attributed to Goro, or Gregorio Dati, brother of F. Leonardo, A MS. of this work, dating back to the beginning of the 15th century, has the following title: Questo si è uno libretto che si chiama la Spera, che tratta de' cieli, de' pi