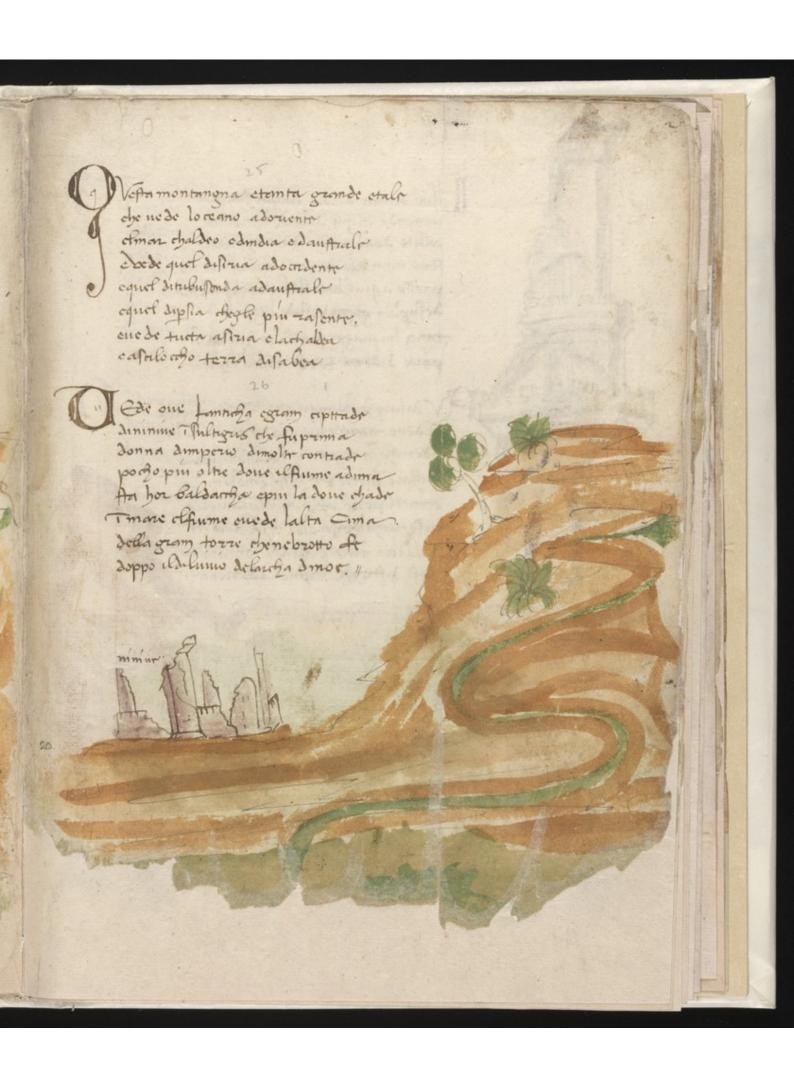

Dati (Fra Leonardo di Stagio) Sfera Mundi. MS, on 32 leaves of paper. Folio [8½ by 11½ins.] Written in an Italian cursive hand, middle XVth century. This work consists of a description of the universe in three books each of 36 stanze in ottava rima. With 62 water colour drawings (i.e., one on each leaf), chiefly maps of coast lines, astronomical plates, geographical sketches, etc. One plate shows a physician performing urin sec-py. The IMPORTANCE OF THIS WORK CONSISTS IN ITS RELATIONSHIP TO THE CAPTOGRAPHY OF THE 15TH CENTURY AND THE CHARTS ARE OF THE GREATEST VALUE AS THEY ARE THE FIRST SCIENTIFIC GEOGRAPHICAL MAPS OF THE MIDDLE ACES, VERY SIMILAR TO ARAB AND BYZANTINE SEA-MAPS AND PORTOLANI. The book contains the following drawings: Zodiaco, I segni e lor complessioni, I pagani, Mercurio, La Luna, Oscurazione della Luna, Effetti della Luna, Effetti vari negli nomini, Dell'Anima. Fuoco Fuoco, aria, acqua, Terra, Infirno, Effetti dell' Aria, Pantani, Piova-Monti-Nive-Gragnuola-Folgore Vento, Oceano, Orizzonte, Di e Notte, Ore e Tempi, Primavera Autunno, Elementi, Complessioni, Collera Rossa et Sanguigni, Flemma et Malinconia, Dell'Anima, Beni temporali. Zone, De' Venti, La Marina, Naufragio, Asia, Tigris et Eufrates, Damasco et Alessandria, Marc Rosso, Mare del Baccù, Città dell' Oriente, Niuive, Torre Babel (Nembrotto), La Mecca, Chairo, Monte Altante, Nilo. Africa, Niffe Zamor Fassi, etc., One, Tremissem, Cartagenia, etc., Crano Buggea, Biserti Tunisi, Sardegna e Sicilia, Tripoli Zunara Bernico, etc., Alessandria, Rosetto Damīata, etc., Monte Sinay, Giudea, Baruti et Alessandria, Cipri Antiocetta et Nicosia, Isole, Rodi et Tenedon, Troia Sar-o Metellin, Constantinopoli e stretto di Turchia, Mare-Nero, Monte Tauro in Asia Mimore, Iana in Persia. This poem is wrongly attributed to Goro, or Gregorio Dati, brother of F. Leonardo, A MS. of this work, dating back to the beginning of the 15th century, has the following title: Questo si è uno libretto che si chiama la Spera, che tratta de' cieli, de' pi