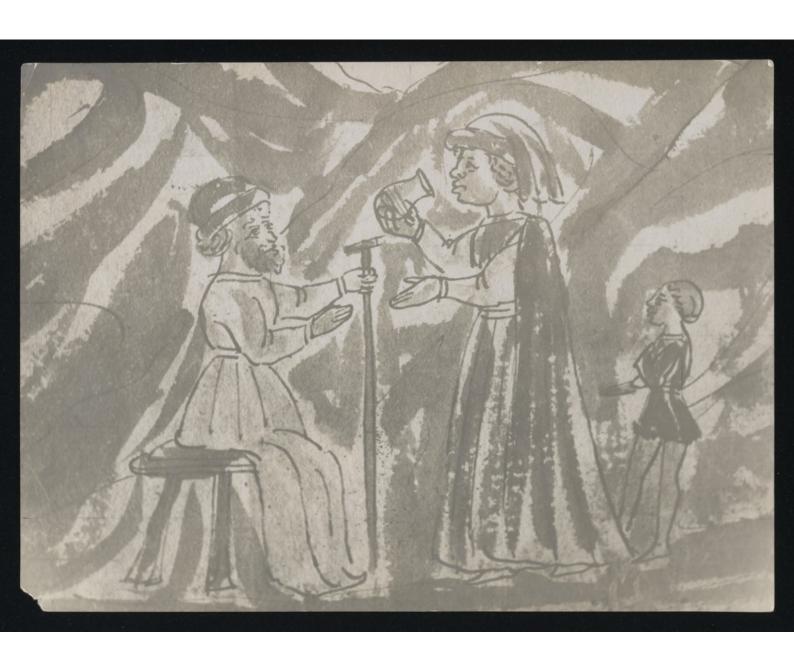

Dati (Fra Leonardo di Stagio) Sfera Mundi. MS, on 32 leaves of paper. Folio [8½ by 11½ins.] Written in an Italian cursive hand, middle XVth century. This work consists of a description of the universe in three books each of 36 stanze in ottava rima. With 62 water colour drawings (i.e., one on each leaf), chiefly maps of coast lines, astronomical plates, geographical sketches, etc. One plate shows a physician performing urin sec-py. The IMPORTANCE OF THIS WORK CONSISTS IN ITS RELATIONSHIP TO THE CAPTOGRAPHY OF THE 15TH CENTURY AND THE CHARTS ARE OF THE GREATEST VALUE AS THEY ARE THE FIRST SCIENTIFIC GEOGRAPHICAL MAPS OF THE MIDDLE ACES, VERY SIMILAR TO ARAB AND BYZANTINE SEA-MAPS AND PORTOLANI. The book contains the following drawings: Zodiaco, I segni e lor complessioni, I pagani, Mercurio, La Luna, Oscurazione della Luna, Effetti della Luna, Effetti vari negli nomini, Dell'Anima. Fuoco Fuoco, aria, acqua, Terra, Infirno, Effetti dell' Aria, Pantani, Piova-Monti-Nive-Gragnuola-Folgore Vento, Oceano, Orizzonte, Di e Notte, Ore e Tempi, Primavera Autunno, Elementi, Complessioni, Collera Rossa et Sanguigni, Flemma et Malinconia, Dell'Anima, Beni temporali. Zone, De' Venti, La Marina, Naufragio, Asia, Tigris et Eufrates, Damasco et Alessandria, Marc Rosso, Mare del Baccù, Città dell' Oriente, Niuive, Torre Babel (Nembrotto), La Mecca, Chairo, Monte Altante, Nilo. Africa, Niffe Zamor Fassi, etc., One, Tremissem, Cartagenia, etc., Crano Buggea, Biserti Tunisi, Sardegna e Sicilia, Tripoli Zunara Bernico, etc., Alessandria, Rosetto Damīata, etc., Monte Sinay, Giudea, Baruti et Alessandria, Cipri Antiocetta et Nicosia, Isole, Rodi et Tenedon, Troia Sar-o Metellin, Constantinopoli e stretto di Turchia, Mare-Nero, Monte Tauro in Asia Mimore, Iana in Persia. This poem is wrongly attributed to Goro, or Gregorio Dati, brother of F. Leonardo, A MS. of this work, dating back to the beginning of the 15th century, has the following title: Questo si è uno libretto che si chiama la Spera, che tratta de' cieli, de' pi