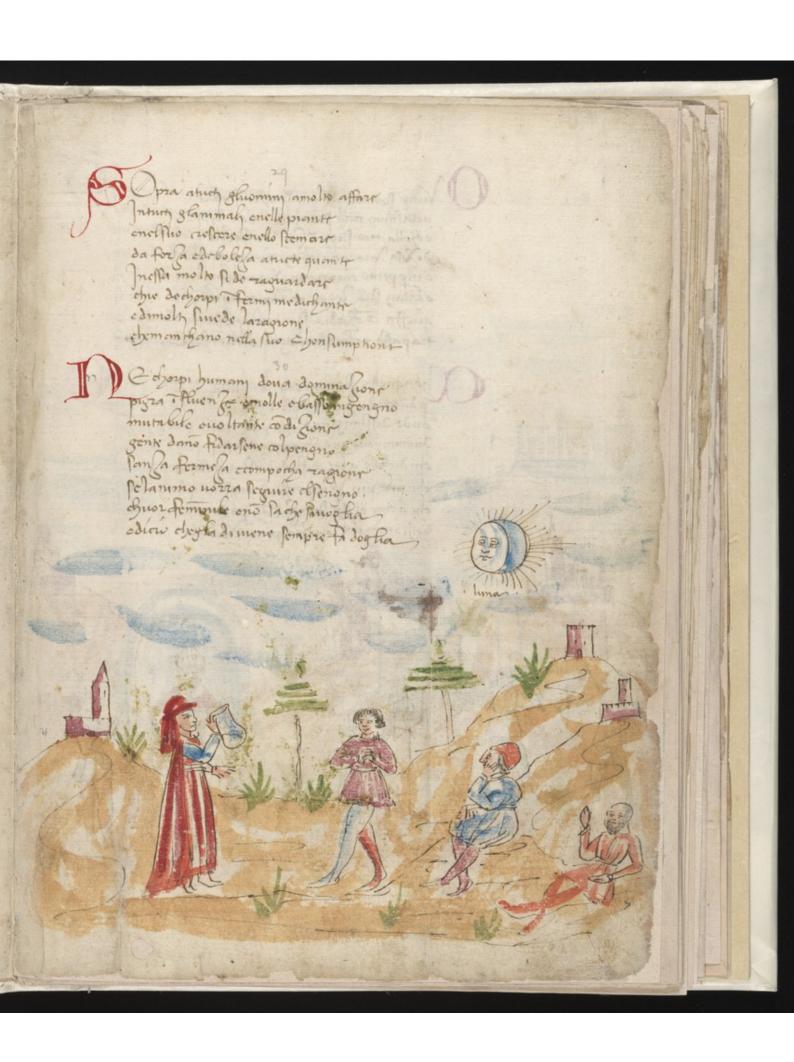

Dati (Fra Leonardo di Stagio) Sfera Mundi. MS, on 32 leaves of paper. Folio [8½ by 11½ins.] Written in an Italian cursive hand, middle XVth century. This work consists of a description of the universe in three books each of 36 stanze in ottava rima. With 62 water colour drawings (i.e., one on each leaf), chiefly maps of coast lines, astronomical plates, geographical sketches, etc. One plate shows a physician performing urin sec-py. The IMPORTANCE OF THIS WORK CONSISTS IN ITS RELATIONSHIP TO THE CAPTOGRAPHY OF THE 15TH CENTURY AND THE CHARTS ARE OF THE GREATEST VALUE AS THEY ARE THE FIRST SCIENTIFIC GEOGRAPHICAL MAPS OF THE MIDDLE ACES, VERY SIMILAR TO ARAB AND BYZANTINE SEA-MAPS AND PORTOLANI. The book contains the following drawings: Zodiaco, I segni e lor complessioni, I pagani, Mercurio, La Luna, Oscurazione della Luna, Effetti della Luna, Effetti vari negli nomini, Dell'Anima. Fuoco Fuoco, aria, acqua, Terra, Infirno, Effetti dell' Aria, Pantani, Piova-Monti-Nive-Gragnuola-Folgore Vento, Oceano, Orizzonte, Di e Notte, Ore e Tempi, Primavera Autunno, Elementi, Complessioni, Collera Rossa et Sanguigni, Flemma et Malinconia, Dell'Anima, Beni temporali. Zone, De' Venti, La Marina, Naufragio, Asia, Tigris et Eufrates, Damasco et Alessandria, Marc Rosso, Mare del Baccù, Città dell' Oriente, Niuive, Torre Babel (Nembrotto), La Mecca, Chairo, Monte Altante, Nilo. Africa, Niffe Zamor Fassi, etc., One, Tremissem, Cartagenia, etc., Crano Buggea, Biserti Tunisi, Sardegna e Sicilia, Tripoli Zunara Bernico, etc., Alessandria, Rosetto Damīata, etc., Monte Sinay, Giudea, Baruti et Alessandria, Cipri Antiocetta et Nicosia, Isole, Rodi et Tenedon, Troia Sar-o Metellin, Constantinopoli e stretto di Turchia, Mare-Nero, Monte Tauro in Asia Mimore, Iana in Persia. This poem is wrongly attributed to Goro, or Gregorio Dati, brother of F. Leonardo, A MS. of this work, dating back to the beginning of the 15th century, has the following title: Questo si è uno libretto che si chiama la Spera, che tratta de' cieli, de' pi