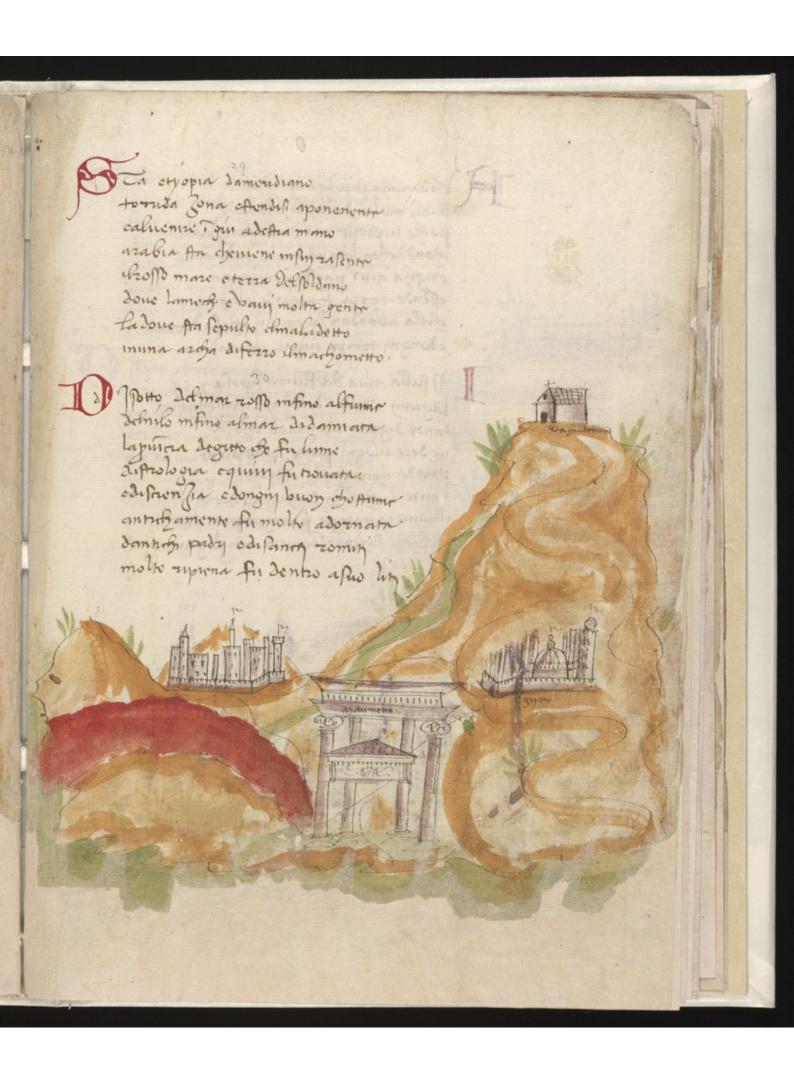

Dati (Fra Leonardo di Stagio) Sfera Mundi. MS, on 32 leaves of paper. Folio [8½ by 11½ins.] Written in an Italian cursive hand, middle XVth century. This work consists of a description of the universe in three books each of 36 stanze in ottava rima. With 62 water colour drawings (i.e., one on each leaf), chiefly maps of coast lines, astronomical plates, geographical sketches, etc. One plate shows a physician performing urin sec-py. The IMPORTANCE OF THIS WORK CONSISTS IN ITS RELATIONSHIP TO THE CAPTOGRAPHY OF THE 15TH CENTURY AND THE CHARTS ARE OF THE GREATEST VALUE AS THEY ARE THE FIRST SCIENTIFIC GEOGRAPHICAL MAPS OF THE MIDDLE ACES, VERY SIMILAR TO ARAB AND BYZANTINE SEA-MAPS AND PORTOLANI. The book contains the following drawings: Zodiaco, I segni e lor complessioni, I pagani, Mercurio, La Luna, Oscurazione della Luna, Effetti della Luna, Effetti vari negli nomini, Dell'Anima. Fuoco Fuoco, aria, acqua, Terra, Infirno, Effetti dell' Aria, Pantani, Piova-Monti-Nive-Gragnuola-Folgore Vento, Oceano, Orizzonte, Di e Notte, Ore e Tempi, Primavera Autunno, Elementi, Complessioni, Collera Rossa et Sanguigni, Flemma et Malinconia, Dell'Anima, Beni temporali. Zone, De' Venti, La Marina, Naufragio, Asia, Tigris et Eufrates, Damasco et Alessandria, Marc Rosso, Mare del Baccù, Città dell' Oriente, Niuive, Torre Babel (Nembrotto), La Mecca, Chairo, Monte Altante, Nilo. Africa, Niffe Zamor Fassi, etc., One, Tremissem, Cartagenia, etc., Crano Buggea, Biserti Tunisi, Sardegna e Sicilia, Tripoli Zunara Bernico, etc., Alessandria, Rosetto Damīata, etc., Monte Sinay, Giudea, Baruti et Alessandria, Cipri Antiocetta et Nicosia, Isole, Rodi et Tenedon, Troia Sar-o Metellin, Constantinopoli e stretto di Turchia, Mare-Nero, Monte Tauro in Asia Mimore, Iana in Persia. This poem is wrongly attributed to Goro, or Gregorio Dati, brother of F. Leonardo, A MS. of this work, dating back to the beginning of the 15th century, has the following title: Questo si è uno libretto che si chiama la Spera, che tratta de' cieli, de' pi