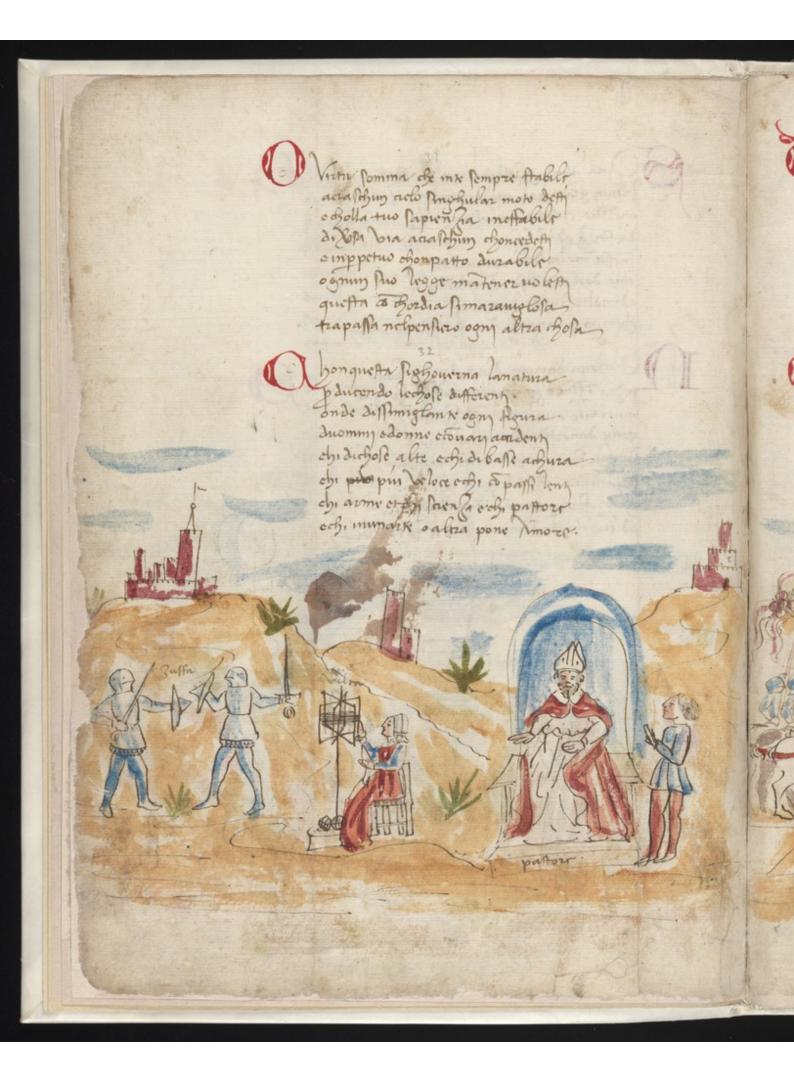

Dati (Fra Leonardo di Stagio) Sfera Mundi. MS, on 32 leaves of paper. Folio [8½ by 11½ins.] Written in an Italian cursive hand, middle XVth century. This work consists of a description of the universe in three books each of 36 stanze in ottava rima. With 62 water colour drawings (i.e., one on each leaf), chiefly maps of coast lines, astronomical plates, geographical sketches, etc. One plate shows a physician performing urin sec-py. The IMPORTANCE OF THIS WORK CONSISTS IN ITS RELATIONSHIP TO THE CAPTOGRAPHY OF THE 15TH CENTURY AND THE CHARTS ARE OF THE GREATEST VALUE AS THEY ARE THE FIRST SCIENTIFIC GEOGRAPHICAL MAPS OF THE MIDDLE ACES, VERY SIMILAR TO ARAB AND BYZANTINE SEA-MAPS AND PORTOLANI. The book contains the following drawings: Zodiaco, I segni e lor complessioni, I pagani, Mercurio, La Luna, Oscurazione della Luna, Effetti della Luna, Effetti vari negli nomini, Dell'Anima. Fuoco Fuoco, aria, acqua, Terra, Infirno, Effetti dell' Aria, Pantani, Piova-Monti-Nive-Gragnuola-Folgore Vento, Oceano, Orizzonte, Di e Notte, Ore e Tempi, Primavera Autunno, Elementi, Complessioni, Collera Rossa et Sanguigni, Flemma et Malinconia, Dell'Anima, Beni temporali. Zone, De' Venti, La Marina, Naufragio, Asia, Tigris et Eufrates, Damasco et Alessandria, Marc Rosso, Mare del Baccù, Città dell' Oriente, Niuive, Torre Babel (Nembrotto), La Mecca, Chairo, Monte Altante, Nilo. Africa, Niffe Zamor Fassi, etc., One, Tremissem, Cartagenia, etc., Crano Buggea, Biserti Tunisi, Sardegna e Sicilia, Tripoli Zunara Bernico, etc., Alessandria, Rosetto Damīata, etc., Monte Sinay, Giudea, Baruti et Alessandria, Cipri Antiocetta et Nicosia, Isole, Rodi et Tenedon, Troia Sar-o Metellin, Constantinopoli e stretto di Turchia, Mare-Nero, Monte Tauro in Asia Mimore, Iana in Persia. This poem is wrongly attributed to Goro, or Gregorio Dati, brother of F. Leonardo, A MS. of this work, dating back to the beginning of the 15th century, has the following title: Questo si è uno libretto che si chiama la Spera, che tratta de' cieli, de' pi