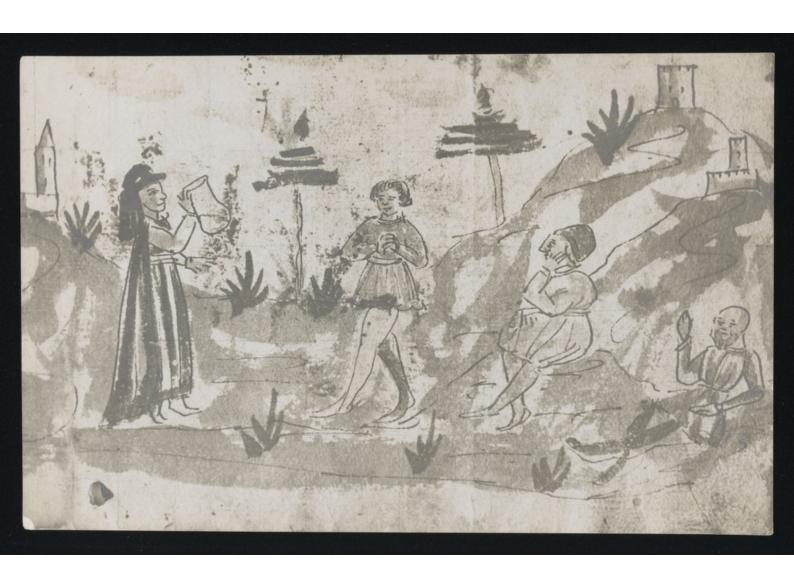

Dati (Fra Leonardo di Stagio) Sfera Mundi. MS, on 32 leaves of paper. Folio [8½ by 11½ins.] Written in an Italian cursive hand, middle XVth century. This work consists of a description of the universe in three books each of 36 stanze in ottava rima. With 62 water colour drawings (i.e., one on each leaf), chiefly maps of coast lines, astronomical plates, geographical sketches, etc. One plate shows a physician performing urin sec-py. The IMPORTANCE OF THIS WORK CONSISTS IN ITS RELATIONSHIP TO THE CAPTOGRAPHY OF THE 15TH CENTURY AND THE CHARTS ARE OF THE GREATEST VALUE AS THEY ARE THE FIRST SCIENTIFIC GEOGRAPHICAL MAPS OF THE MIDDLE ACES, VERY SIMILAR TO ARAB AND BYZANTINE SEA-MAPS AND PORTOLANI. The book contains the following drawings: Zodiaco, I segni e lor complessioni, I pagani, Mercurio, La Luna, Oscurazione della Luna, Effetti della Luna, Effetti vari negli nomini, Dell'Anima. Fuoco Fuoco, aria, acqua, Terra, Infirno, Effetti dell' Aria, Pantani, Piova-Monti-Nive-Gragnuola-Folgore Vento, Oceano, Orizzonte, Di e Notte, Ore e Tempi, Primavera Autunno, Elementi, Complessioni, Collera Rossa et Sanguigni, Flemma et Malinconia, Dell'Anima, Beni temporali. Zone, De' Venti, La Marina, Naufragio, Asia, Tigris et Eufrates, Damasco et Alessandria, Marc Rosso, Mare del Baccù, Città dell' Oriente, Niuive, Torre Babel (Nembrotto), La Mecca, Chairo, Monte Altante, Nilo. Africa, Niffe Zamor Fassi, etc., One, Tremissem, Cartagenia, etc., Crano Buggea, Biserti Tunisi, Sardegna e Sicilia, Tripoli Zunara Bernico, etc., Alessandria, Rosetto Damīata, etc., Monte Sinay, Giudea, Baruti et Alessandria, Cipri Antiocetta et Nicosia, Isole, Rodi et Tenedon, Troia Sar-o Metellin, Constantinopoli e stretto di Turchia, Mare-Nero, Monte Tauro in Asia Mimore, Iana in Persia. This poem is wrongly attributed to Goro, or Gregorio Dati, brother of F. Leonardo, A MS. of this work, dating back to the beginning of the 15th century, has the following title: Questo si è uno libretto che si chiama la Spera, che tratta de' cieli, de' pi