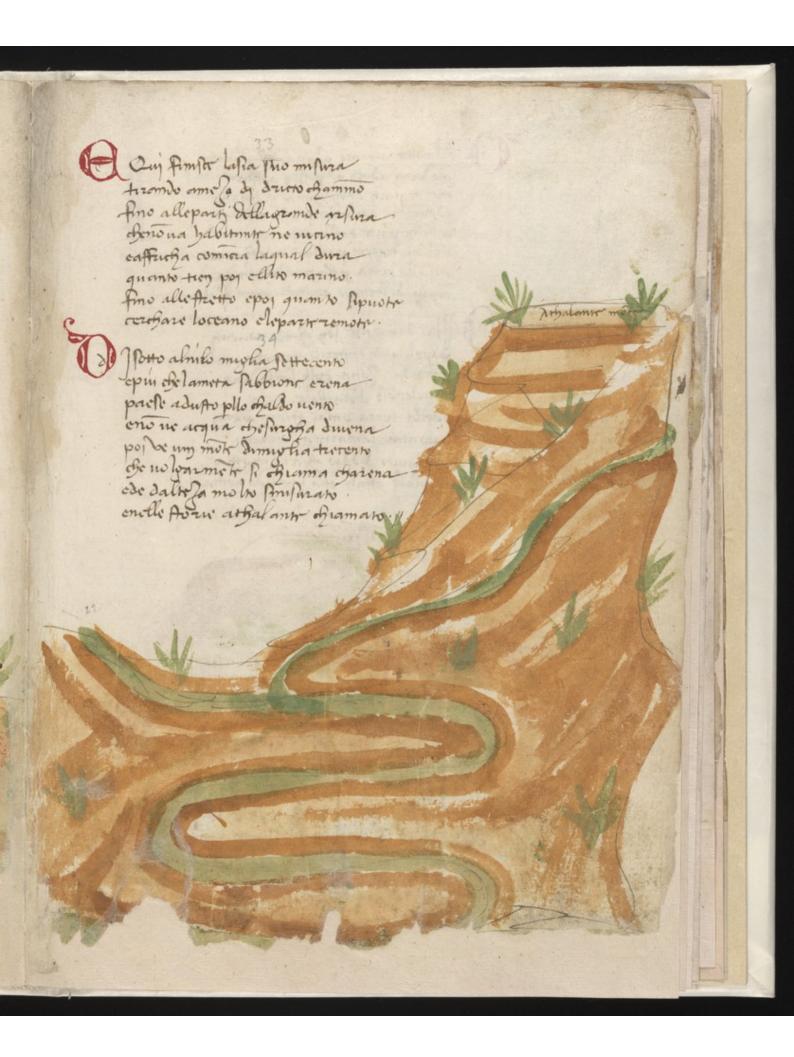

Dati (Fra Leonardo di Stagio) Sfera Mundi. MS, on 32 leaves of paper. Folio [8½ by 11½ins.] Written in an Italian cursive hand, middle XVth century. This work consists of a description of the universe in three books each of 36 stanze in ottava rima. With 62 water colour drawings (i.e., one on each leaf), chiefly maps of coast lines, astronomical plates, geographical sketches, etc. One plate shows a physician performing urin sec-py. The IMPORTANCE OF THIS WORK CONSISTS IN ITS RELATIONSHIP TO THE CAPTOGRAPHY OF THE 15TH CENTURY AND THE CHARTS ARE OF THE GREATEST VALUE AS THEY ARE THE FIRST SCIENTIFIC GEOGRAPHICAL MAPS OF THE MIDDLE ACES, VERY SIMILAR TO ARAB AND BYZANTINE SEA-MAPS AND PORTOLANI. The book contains the following drawings: Zodiaco, I segni e lor complessioni, I pagani, Mercurio, La Luna, Oscurazione della Luna, Effetti della Luna, Effetti vari negli nomini, Dell'Anima. Fuoco Fuoco, aria, acqua, Terra, Infirno, Effetti dell' Aria, Pantani, Piova-Monti-Nive-Gragnuola-Folgore Vento, Oceano, Orizzonte, Di e Notte, Ore e Tempi, Primavera Autunno, Elementi, Complessioni, Collera Rossa et Sanguigni, Flemma et Malinconia, Dell'Anima, Beni temporali. Zone, De' Venti, La Marina, Naufragio, Asia, Tigris et Eufrates, Damasco et Alessandria, Marc Rosso, Mare del Baccù, Città dell' Oriente, Niuive, Torre Babel (Nembrotto), La Mecca, Chairo, Monte Altante, Nilo. Africa, Niffe Zamor Fassi, etc., One, Tremissem, Cartagenia, etc., Crano Buggea, Biserti Tunisi, Sardegna e Sicilia, Tripoli Zunara Bernico, etc., Alessandria, Rosetto Damīata, etc., Monte Sinay, Giudea, Baruti et Alessandria, Cipri Antiocetta et Nicosia, Isole, Rodi et Tenedon, Troia Sar-o Metellin, Constantinopoli e stretto di Turchia, Mare-Nero, Monte Tauro in Asia Mimore, Iana in Persia. This poem is wrongly attributed to Goro, or Gregorio Dati, brother of F. Leonardo, A MS. of this work, dating back to the beginning of the 15th century, has the following title: Questo si è uno libretto che si chiama la Spera, che tratta de' cieli, de' pi