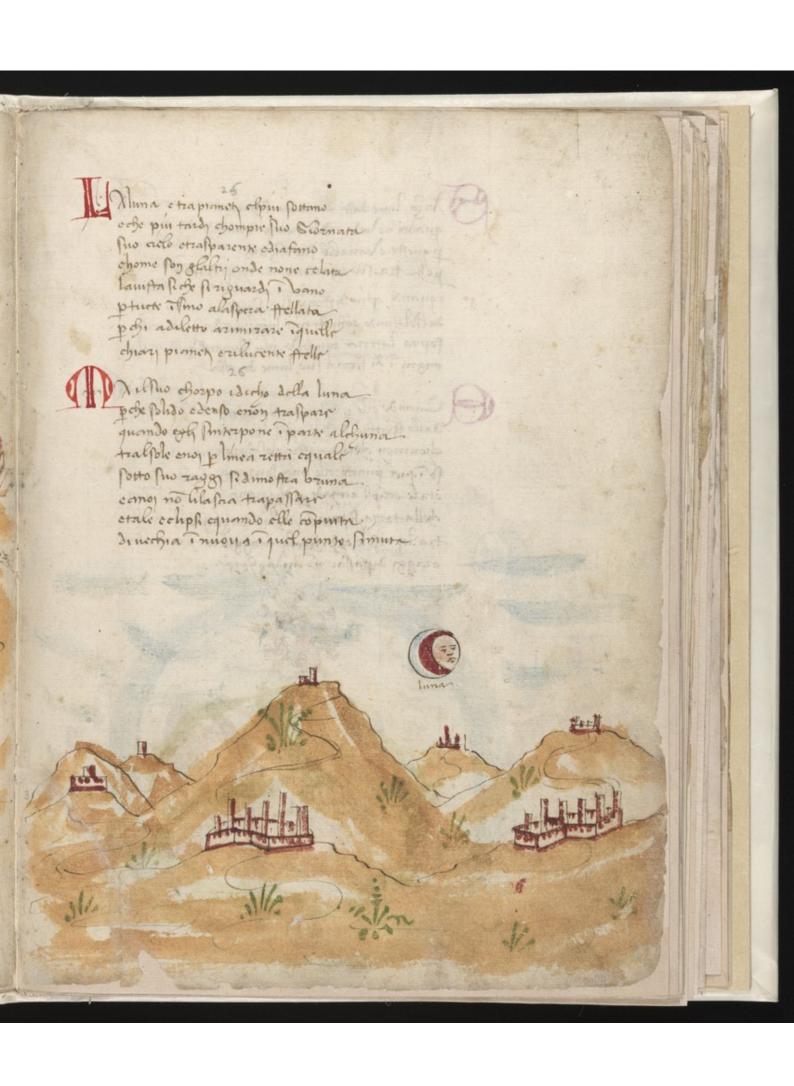

Dati (Fra Leonardo di Stagio) Sfera Mundi. MS, on 32 leaves of paper. Folio [8½ by 11½ins.] Written in an Italian cursive hand, middle XVth century. This work consists of a description of the universe in three books each of 36 stanze in ottava rima. With 62 water colour drawings (i.e., one on each leaf), chiefly maps of coast lines, astronomical plates, geographical sketches, etc. One plate shows a physician performing urin sec-py. The IMPORTANCE OF THIS WORK CONSISTS IN ITS RELATIONSHIP TO THE CAPTOGRAPHY OF THE 15TH CENTURY AND THE CHARTS ARE OF THE GREATEST VALUE AS THEY ARE THE FIRST SCIENTIFIC GEOGRAPHICAL MAPS OF THE MIDDLE ACES, VERY SIMILAR TO ARAB AND BYZANTINE SEA-MAPS AND PORTOLANI. The book contains the following drawings: Zodiaco, I segni e lor complessioni, I pagani, Mercurio, La Luna, Oscurazione della Luna, Effetti della Luna, Effetti vari negli nomini, Dell'Anima. Fuoco Fuoco, aria, acqua, Terra, Infirno, Effetti dell' Aria, Pantani, Piova-Monti-Nive-Gragnuola-Folgore Vento, Oceano, Orizzonte, Di e Notte, Ore e Tempi, Primavera Autunno, Elementi, Complessioni, Collera Rossa et Sanguigni, Flemma et Malinconia, Dell'Anima, Beni temporali. Zone, De' Venti, La Marina, Naufragio, Asia, Tigris et Eufrates, Damasco et Alessandria, Marc Rosso, Mare del Baccù, Città dell' Oriente, Niuive, Torre Babel (Nembrotto), La Mecca, Chairo, Monte Altante, Nilo. Africa, Niffe Zamor Fassi, etc., One, Tremissem, Cartagenia, etc., Crano Buggea, Biserti Tunisi, Sardegna e Sicilia, Tripoli Zunara Bernico, etc., Alessandria, Rosetto Damīata, etc., Monte Sinay, Giudea, Baruti et Alessandria, Cipri Antiocetta et Nicosia, Isole, Rodi et Tenedon, Troia Sar-o Metellin, Constantinopoli e stretto di Turchia, Mare-Nero, Monte Tauro in Asia Mimore, Iana in Persia. This poem is wrongly attributed to Goro, or Gregorio Dati, brother of F. Leonardo, A MS. of this work, dating back to the beginning of the 15th century, has the following title: Questo si è uno libretto che si chiama la Spera, che tratta de' cieli, de' pi