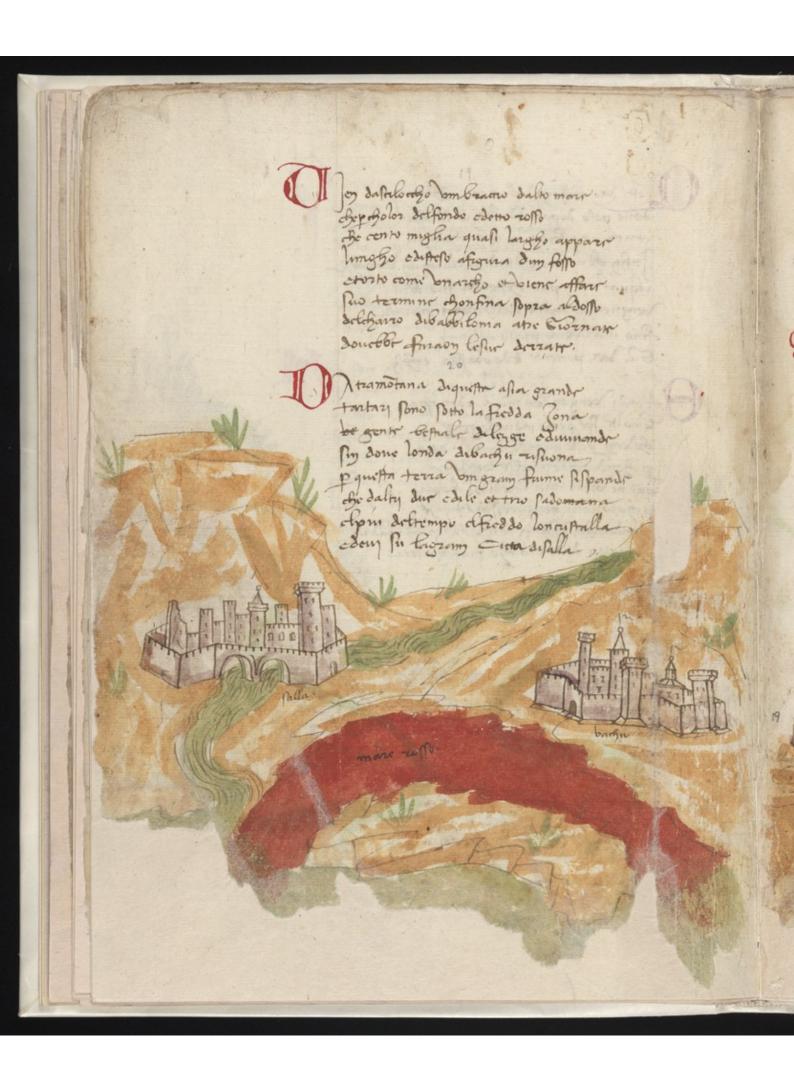

Ralalonia experiola adorument lipla Detta guata lamarina quarda zod et modona gog moffma Taken a oporto ofallo Paninia famagofa comun plus c. Monw cetta andy jo guil winto setto Depora Panta to Auguara ma Longeran due Solfe lafrore Be Parette pur lungha da duyono mugha larhofr ano bela greare notpamo organdelozo e Ritalia : Lalis par Begut dimary Ra