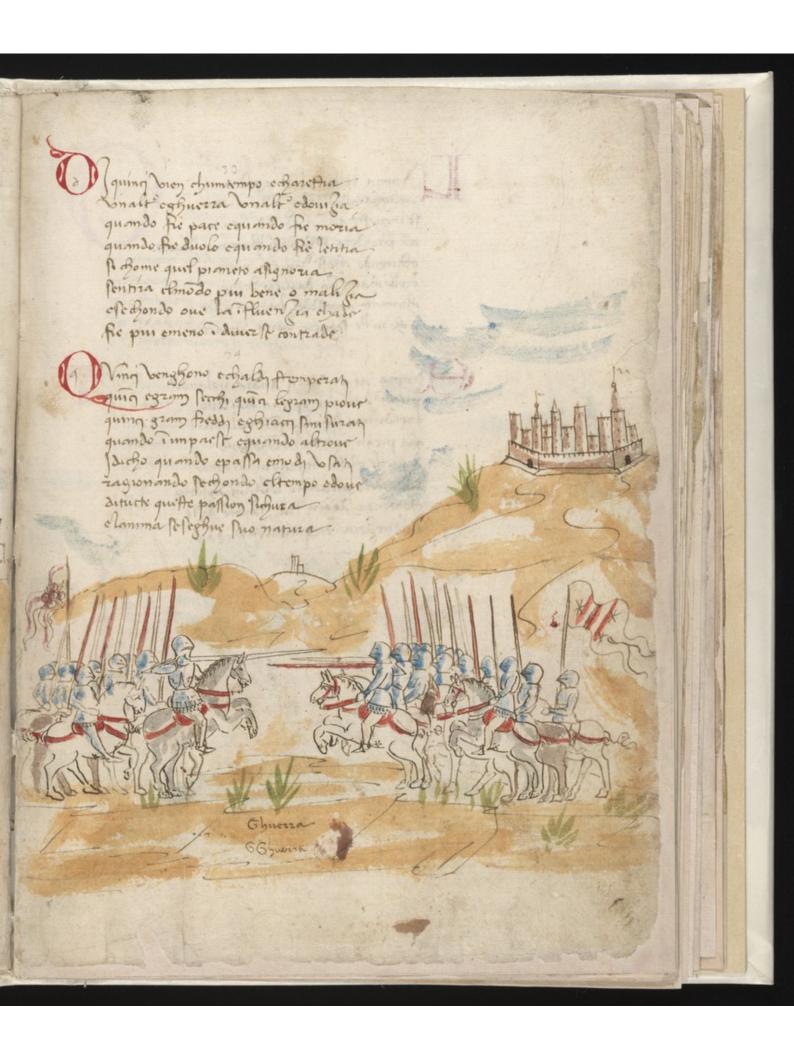

Dati (Fra Leonardo di Stagio) Sfera Mundi. MS, on 32 leaves of paper. Folio [8½ by 11½ins.] Written in an Italian cursive hand, middle XVth century. This work consists of a description of the universe in three books each of 36 stanze in ottava rima. With 62 water colour drawings (i.e., one on each leaf), chiefly maps of coast lines, astronomical plates, geographical sketches, etc. One plate shows a physician performing urin sec-py. The IMPORTANCE OF THIS WORK CONSISTS IN ITS RELATIONSHIP TO THE CAPTOGRAPHY OF THE 15TH CENTURY AND THE CHARTS ARE OF THE GREATEST VALUE AS THEY ARE THE FIRST SCIENTIFIC GEOGRAPHICAL MAPS OF THE MIDDLE ACES, VERY SIMILAR TO ARAB AND BYZANTINE SEA-MAPS AND PORTOLANI. The book contains the following drawings: Zodiaco, I segni e lor complessioni, I pagani, Mercurio, La Luna, Oscurazione della Luna, Effetti della Luna, Effetti vari negli nomini, Dell'Anima. Fuoco Fuoco, aria, acqua, Terra, Infirno, Effetti dell' Aria, Pantani, Piova-Monti-Nive-Gragnuola-Folgore Vento, Oceano, Orizzonte, Di e Notte, Ore e Tempi, Primavera Autunno, Elementi, Complessioni, Collera Rossa et Sanguigni, Flemma et Malinconia, Dell'Anima, Beni temporali. Zone, De' Venti, La Marina, Naufragio, Asia, Tigris et Eufrates, Damasco et Alessandria, Marc Rosso, Mare del Baccù, Città dell' Oriente, Niuive, Torre Babel (Nembrotto), La Mecca, Chairo, Monte Altante, Nilo. Africa, Niffe Zamor Fassi, etc., One, Tremissem, Cartagenia, etc., Crano Buggea, Biserti Tunisi, Sardegna e Sicilia, Tripoli Zunara Bernico, etc., Alessandria, Rosetto Damīata, etc., Monte Sinay, Giudea, Baruti et Alessandria, Cipri Antiocetta et Nicosia, Isole, Rodi et Tenedon, Troia Sar-o Metellin, Constantinopoli e stretto di Turchia, Mare-Nero, Monte Tauro in Asia Mimore, Iana in Persia. This poem is wrongly attributed to Goro, or Gregorio Dati, brother of F. Leonardo, A MS. of this work, dating back to the beginning of the 15th century, has the following title: Questo si è uno libretto che si chiama la Spera, che tratta de' cieli, de' pi