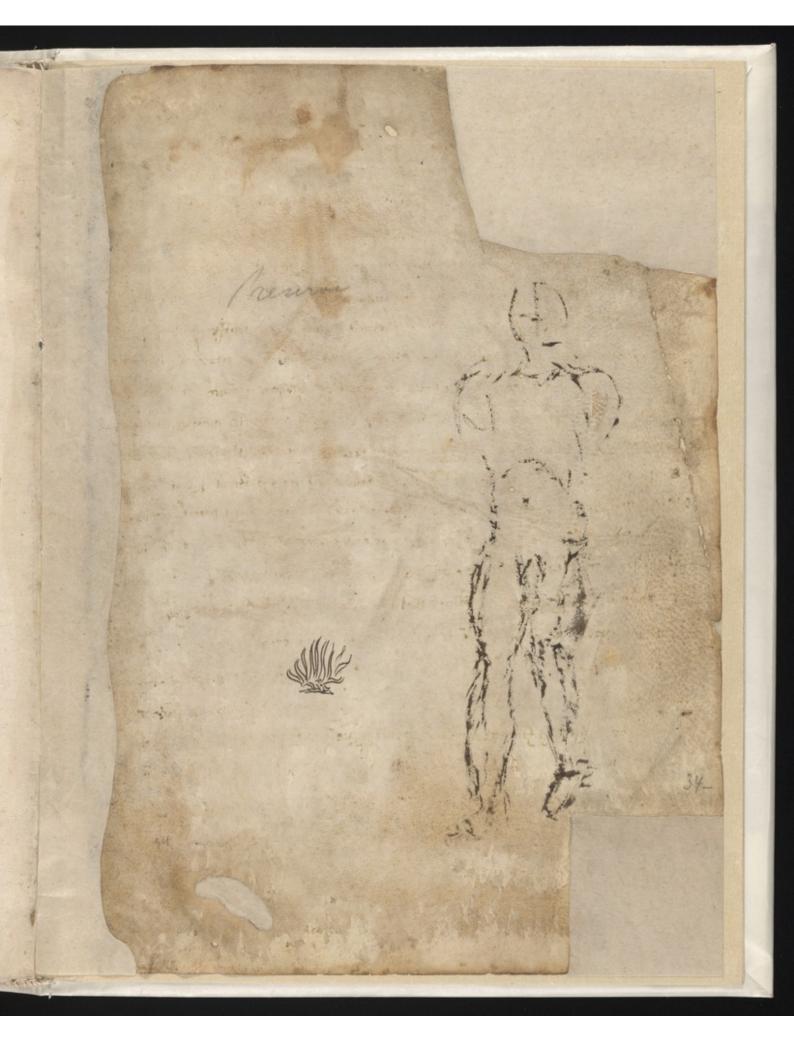

Dati (Fra Leonardo di Stagio) Sfera Mundi. MS, on 32 leaves of paper. Folio [8½ by 11½ins.] Written in an Italian cursive hand, middle XVth century. This work consists of a description of the universe in three books each of 36 stanze in ottava rima. With 62 water colour drawings (i.e., one on each leaf), chiefly maps of coast lines, astronomical plates, geographical sketches, etc. One plate shows a physician performing urin sec-py. The IMPORTANCE OF THIS WORK CONSISTS IN ITS RELATIONSHIP TO THE CAPTOGRAPHY OF THE 15TH CENTURY AND THE CHARTS ARE OF THE GREATEST VALUE AS THEY ARE THE FIRST SCIENTIFIC GEOGRAPHICAL MAPS OF THE MIDDLE ACES, VERY SIMILAR TO ARAB AND BYZANTINE SEA-MAPS AND PORTOLANI. The book contains the following drawings: Zodiaco, I segni e lor complessioni, I pagani, Mercurio, La Luna, Oscurazione della Luna, Effetti della Luna, Effetti vari negli nomini, Dell'Anima. Fuoco Fuoco, aria, acqua, Terra, Infirno, Effetti dell' Aria, Pantani, Piova-Monti-Nive-Gragnuola-Folgore Vento, Oceano, Orizzonte, Di e Notte, Ore e Tempi, Primavera Autunno, Elementi, Complessioni, Collera Rossa et Sanguigni, Flemma et Malinconia, Dell'Anima, Beni temporali. Zone, De' Venti, La Marina, Naufragio, Asia, Tigris et Eufrates, Damasco et Alessandria, Marc Rosso, Mare del Baccù, Città dell' Oriente, Niuive, Torre Babel (Nembrotto), La Mecca, Chairo, Monte Altante, Nilo. Africa, Niffe Zamor Fassi, etc., One, Tremissem, Cartagenia, etc., Crano Buggea, Biserti Tunisi, Sardegna e Sicilia, Tripoli Zunara Bernico, etc., Alessandria, Rosetto Damīata, etc., Monte Sinay, Giudea, Baruti et Alessandria, Cipri Antiocetta et Nicosia, Isole, Rodi et Tenedon, Troia Sar-o Metellin, Constantinopoli e stretto di Turchia, Mare-Nero, Monte Tauro in Asia Mimore, Iana in Persia. This poem is wrongly attributed to Goro, or Gregorio Dati, brother of F. Leonardo, A MS. of this work, dating back to the beginning of the 15th century, has the following title: Questo si è uno libretto che si chiama la Spera, che tratta de' cieli, de' pi