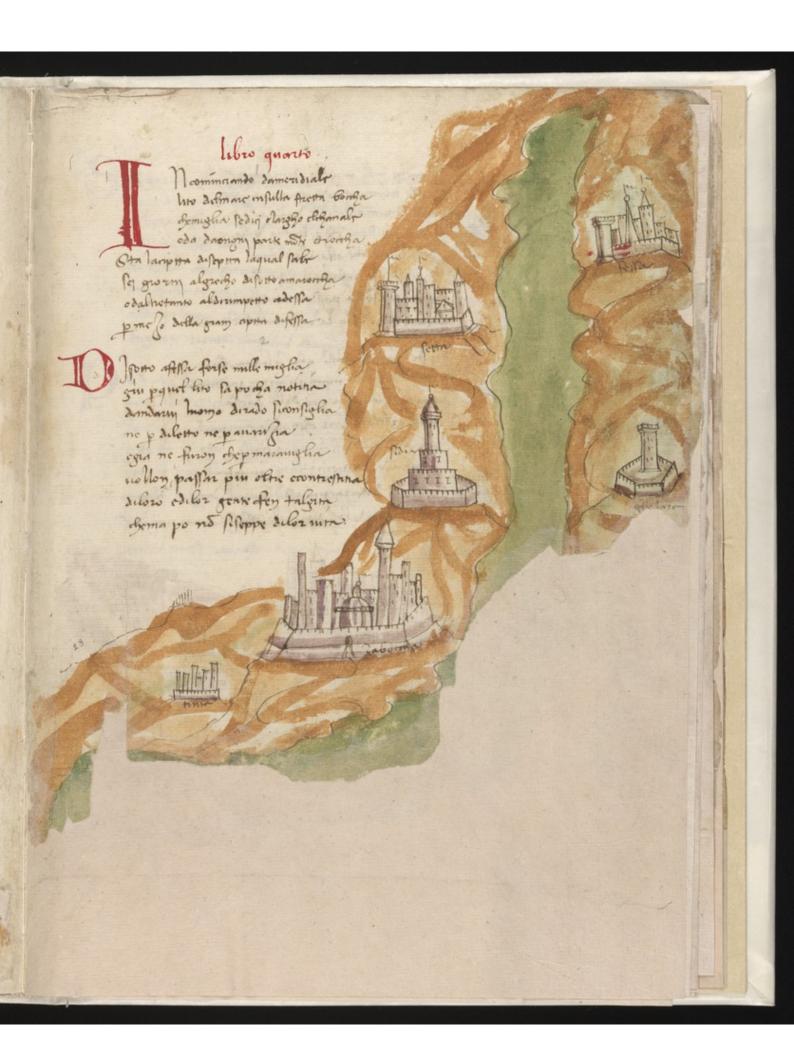

Dati (Fra Leonardo di Stagio) Sfera Mundi. MS, on 32 leaves of paper. Folio [8½ by 11½ins.] Written in an Italian cursive hand, middle XVth century. This work consists of a description of the universe in three books each of 36 stanze in ottava rima. With 62 water colour drawings (i.e., one on each leaf), chiefly maps of coast lines, astronomical plates, geographical sketches, etc. One plate shows a physician performing urin sec-py. The IMPORTANCE OF THIS WORK CONSISTS IN ITS RELATIONSHIP TO THE CAPTOGRAPHY OF THE 15TH CENTURY AND THE CHARTS ARE OF THE GREATEST VALUE AS THEY ARE THE FIRST SCIENTIFIC GEOGRAPHICAL MAPS OF THE MIDDLE ACES, VERY SIMILAR TO ARAB AND BYZANTINE SEA-MAPS AND PORTOLANI. The book contains the following drawings: Zodiaco, I segni e lor complessioni, I pagani, Mercurio, La Luna, Oscurazione della Luna, Effetti della Luna, Effetti vari negli nomini, Dell'Anima. Fuoco Fuoco, aria, acqua, Terra, Infirno, Effetti dell' Aria, Pantani, Piova-Monti-Nive-Gragnuola-Folgore Vento, Oceano, Orizzonte, Di e Notte, Ore e Tempi, Primavera Autunno, Elementi, Complessioni, Collera Rossa et Sanguigni, Flemma et Malinconia, Dell'Anima, Beni temporali. Zone, De' Venti, La Marina, Naufragio, Asia, Tigris et Eufrates, Damasco et Alessandria, Marc Rosso, Mare del Baccù, Città dell' Oriente, Niuive, Torre Babel (Nembrotto), La Mecca, Chairo, Monte Altante, Nilo. Africa, Niffe Zamor Fassi, etc., One, Tremissem, Cartagenia, etc., Crano Buggea, Biserti Tunisi, Sardegna e Sicilia, Tripoli Zunara Bernico, etc., Alessandria, Rosetto Damīata, etc., Monte Sinay, Giudea, Baruti et Alessandria, Cipri Antiocetta et Nicosia, Isole, Rodi et Tenedon, Troia Sar-o Metellin, Constantinopoli e stretto di Turchia, Mare-Nero, Monte Tauro in Asia Mimore, Iana in Persia. This poem is wrongly attributed to Goro, or Gregorio Dati, brother of F. Leonardo, A MS. of this work, dating back to the beginning of the 15th century, has the following title: Questo si è uno libretto che si chiama la Spera, che tratta de' cieli, de' pi