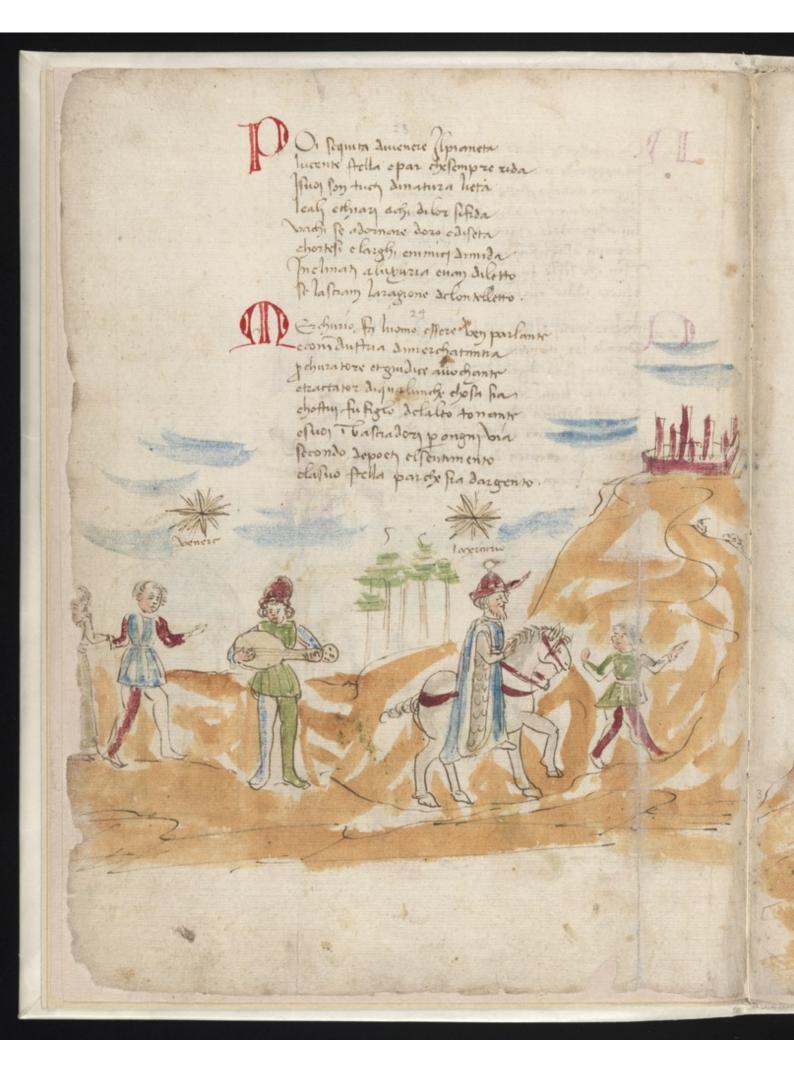

Dati (Fra Leonardo di Stagio) Sfera Mundi. MS, on 32 leaves of paper. Folio [8½ by 11½ins.] Written in an Italian cursive hand, middle XVth century. This work consists of a description of the universe in three books each of 36 stanze in ottava rima. With 62 water colour drawings (i.e., one on each leaf), chiefly maps of coast lines, astronomical plates, geographical sketches, etc. One plate shows a physician performing urin sec-py. The IMPORTANCE OF THIS WORK CONSISTS IN ITS RELATIONSHIP TO THE CAPTOGRAPHY OF THE 15TH CENTURY AND THE CHARTS ARE OF THE GREATEST VALUE AS THEY ARE THE FIRST SCIENTIFIC GEOGRAPHICAL MAPS OF THE MIDDLE ACES, VERY SIMILAR TO ARAB AND BYZANTINE SEA-MAPS AND PORTOLANI. The book contains the following drawings: Zodiaco, I segni e lor complessioni, I pagani, Mercurio, La Luna, Oscurazione della Luna, Effetti della Luna, Effetti vari negli nomini, Dell'Anima. Fuoco Fuoco, aria, acqua, Terra, Infirno, Effetti dell' Aria, Pantani, Piova-Monti-Nive-Gragnuola-Folgore Vento, Oceano, Orizzonte, Di e Notte, Ore e Tempi, Primavera Autunno, Elementi, Complessioni, Collera Rossa et Sanguigni, Flemma et Malinconia, Dell'Anima, Beni temporali. Zone, De' Venti, La Marina, Naufragio, Asia, Tigris et Eufrates, Damasco et Alessandria, Marc Rosso, Mare del Baccù, Città dell' Oriente, Niuive, Torre Babel (Nembrotto), La Mecca, Chairo, Monte Altante, Nilo. Africa, Niffe Zamor Fassi, etc., One, Tremissem, Cartagenia, etc., Crano Buggea, Biserti Tunisi, Sardegna e Sicilia, Tripoli Zunara Bernico, etc., Alessandria, Rosetto Damīata, etc., Monte Sinay, Giudea, Baruti et Alessandria, Cipri Antiocetta et Nicosia, Isole, Rodi et Tenedon, Troia Sar-o Metellin, Constantinopoli e stretto di Turchia, Mare-Nero, Monte Tauro in Asia Mimore, Iana in Persia. This poem is wrongly attributed to Goro, or Gregorio Dati, brother of F. Leonardo, A MS. of this work, dating back to the beginning of the 15th century, has the following title: Questo si è uno libretto che si chiama la Spera, che tratta de' cieli, de' pi