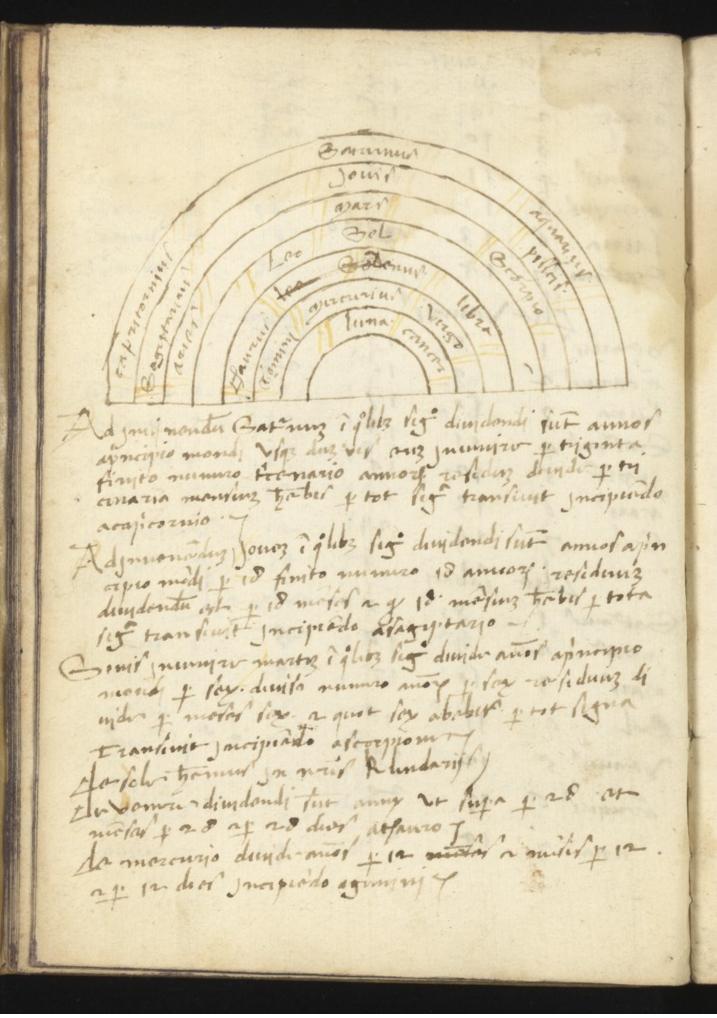

new risks a sealing by early the en

Rouamo ali ri pegni ligli sono soti p li, vii de mebri delomo edelafonina Cioe de sapere d'aries sie larga, E faturno etauro fie lo collo Egemini sono le brarie elemane Canoex fie lope oto Leo sie locoro L'go sie lebudelle Libra pono le unose Scorpio sie la natura Dagitarius sie lenatiche Caprocno lezenodie Aquaring fie leganbe pipis sie lo pede Cioc fenrando fenefuno somo fugle fexiro instano mebro lodi & la luna fossi iquello segno faux agta pioulo dono quarire nova no debeti delfagiaxe iglla boxa Doueri sapere it lomonimero delocanonare delalum firabia i 119, ani prema do.