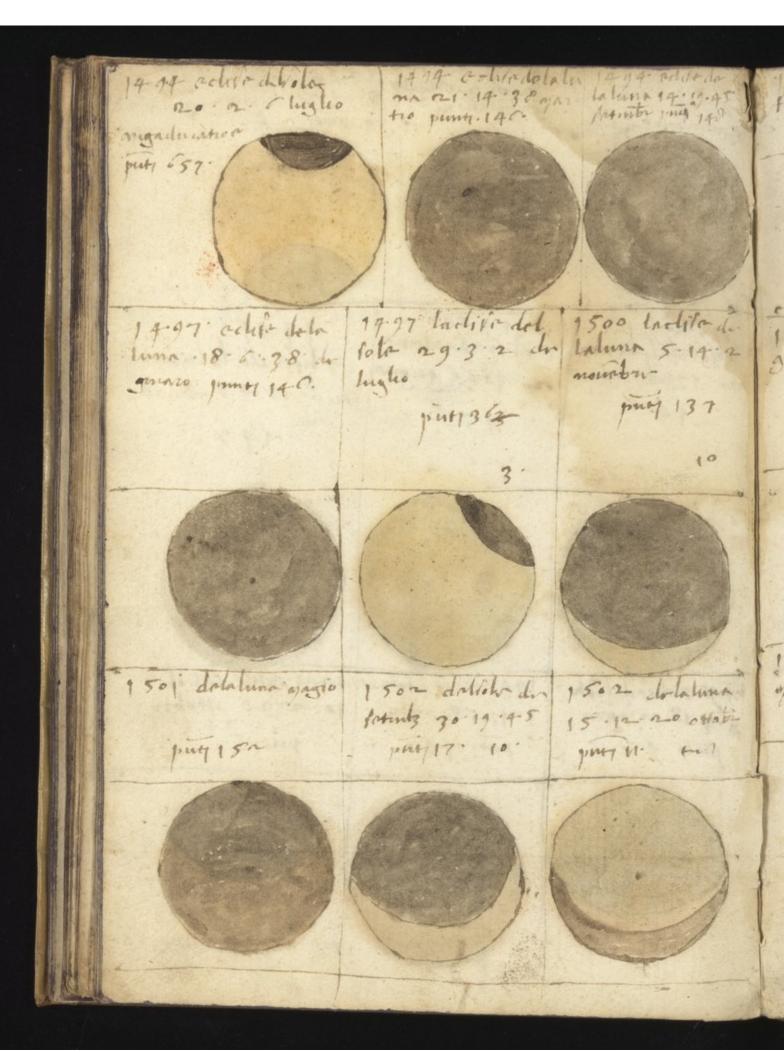

Les ff. 14-42 sont occupés par des traités et des notes astrologiques (en latin) sur les planètes, les jours et les heures, les maisons planétaires, etc.; aux ff. 46-48 des figures représentent des éclipses de lune de l'année 1489 à 1530; suit au f.49 une petite notice (en italien) sur le calcul des phases de la lune; puis viennent des tables de comput (ff.50-61) avec des diagrammes pour trouver la lettre dominicale, le nombre d'or, etc .-Une notice sur la "complexion" des signes du Zodiaque; le tableau des signes figurés employés en astronomie, diverses notes de comput, etc .-

1486 Inchied delich 46 Fibras 7-15 es 8. 17:30 higher amgradicario anagaduranom. propalurane m calif delatura colife delphina cilità de la luna va. 10. Candus v. 17 droubu 26.18.25 monox 145: 155 147 1903 colle dollate 1793 ochladalanna 1491 adiladal lih 10.2.28 oHobre. 1. 13.58. aph-8.3.18 magio pritris!4 pury 9 horal 140.

1516 dollah - 23:3 1418 delalinin 1 518 delph-nige Mudio 24.11.55 deanh put 340 7.17.54 961 4 1.017 9. 134 1519: dalatuma 1520 ottobar dal t. 8.20. nova falle 11 5.20 1519 dalvola ottob 23. 4.17. 58 pur la t. C. n. t. notia tuna 147 pw. a pm 150 1500 dolaluna 1522. delaluna \$523. delaluna o Hober 45 10 57 Johnba 5.1217 Martin 1.8.39 puti 144 lat. hus. 1:1107 148.

1526. delaline de 1910/19 1505 delaluna 15023 delalune agosto tusto so migr dura 25 15 16 1947 147 1530 Julahuma 142.7 odolalum 150 dolaluna do ottobury 12.12. donbur 9.10.54 Just 149 10.31 · pul 150 .