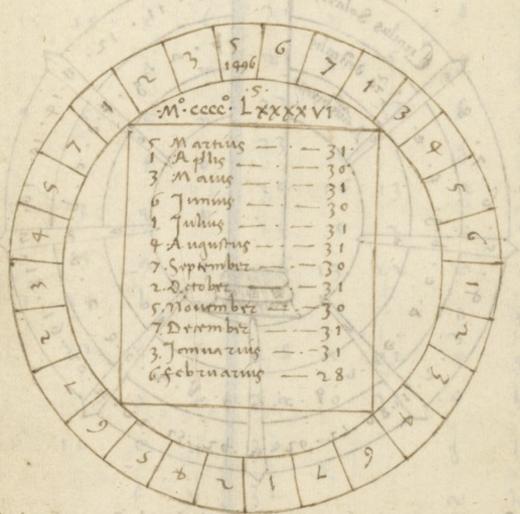

Les ff. 14-42 sont occupés par des traités et des notes astrologiques (en latin) sur les planètes, les jours et les heures, les maisons planétaires, etc.; aux ff. 46-48 des figures représentent des éclipses de lune de l'année 1489 à 1530; suit au f.49 une petite notice (en italien) sur le calcul des phases de la lune; puis viennent des tables de comput (ff.50-61) avec des diagrammes pour trouver la lettre dominicale, le nombre d'or, etc .-Une notice sur la "complexion" des signes du Zodiaque; le tableau des signes figurés employés en astronomie, diverses notes de comput, etc .-