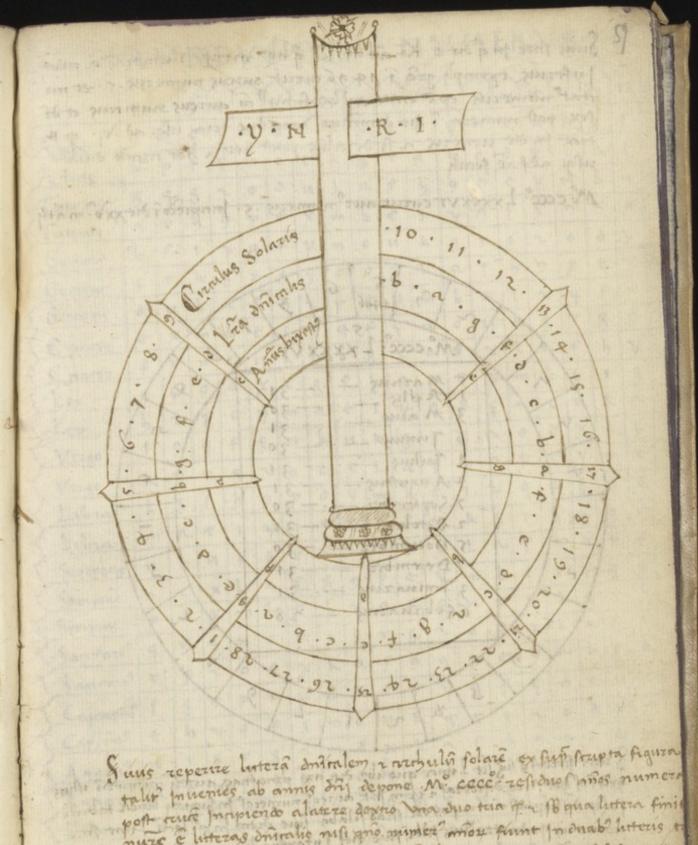

Les ff. 14-42 sont occupés par des traités et des notes astrologiques (en latin) sur les planètes, les jours et les heures, les maisons planétaires, etc.; aux ff. 46-48 des figures représentent des éclipses de lune de l'année 1489 à 1530; suit au f.49 une petite notice (en italien) sur le calcul des phases de la lune; puis viennent des tables de comput (ff.50-61) avec des diagrammes pour trouver la lettre dominicale, le nombre d'or, etc .-Une notice sur la "complexion" des signes du Zodiaque; le tableau des signes figurés employés en astronomie, diverses notes de comput, etc .-