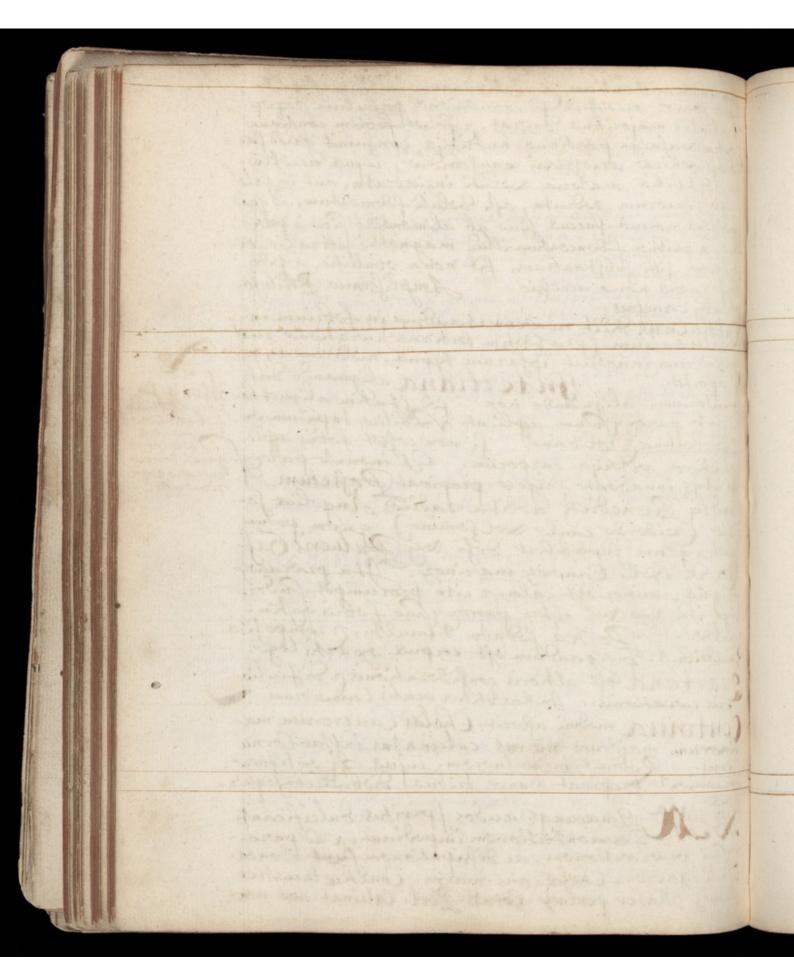

463 MEDICAL.-Manuscript, 1613-1627, of English Execution, partly in English, but mostly in Latin, very neatly written in an easily decipherable formal book hand on 200 closely written pp., with some blanks between, sm. 4to, original vellum; 1613-17

2337

1 ber

between, sm. 4to, original velum, [M.7] 1613-17 The author of this important unpublished MS. was a member of the noble family of Ruthven, probably Patrick, fourth Earl, or if not him, a cadet of this family. The first chapter is headed "De Mercurio Vi av Varia ex relatione D[ominus] Ruthven." A selection of the chapter and paragraph headings is as follows: Spiritus vitae aureus, etc., Oleum Foeniculorum, Insigne decus Vitae Quinta Essentia Margaritarum, Pilulae Clementis Fairfaxe, Oleum Salis Olla (Mr. Pott), Arcanum Singulare sive Tinctura, Epilipsia Vires et Virtutes Florum, Aqua Mirabilis, Anatomia Terrestris Medicinae, Digestivum, Emetica, Rosa Vitae vel Rosa Mineralis, Pilulae Doct. Poe, Pilulae Sir G. Bowes, Sudorifica, Hypnotica, Lauda-num Huxt qderat D. Taylor, Aurum Potabile, Anti-dotum contra Arsenicum Cornacchini Pulvis Comitis Warwick, Polypus Morbus, De Urina, Sequentia ex varijs confabulationibus habitis cum D. Ruthven. For the running of the Reines in Man or Woman, Emplastrum ad Podagram, Pilulis purgativus Sir Andrew Graye, The receipt of the Syrup restorative, A Pretious Water farr exceeding all others, a water more pretious than gold, My Lord of Leycesters Water, My Lord Cobhams Water, Ambrosia Water (Levines), Mr. Joslines Water, Diaphoreticum Sir Walter Ralye, Laudanum paracelsi Sir Walter Ralye, The forme for Sir Walter Raulyes cordiall, Chiurgia

Walter Ralye, Laudanum paracelsi Sir Walter Ralye, The forme for Sir Walter Raulyes cordiall, Chiurgia Emplastra, An excellent healing, dryeing and Skinning plasteri, Experimenta Equitis D. Rob. Killegrew (Sir Robert Killigrew famous for his concoctions of drugs and cordials, see D. N. B.]. To quicken Mercurie, The Pall of Ellebor, Great Cordiall Sir Robt. Killegrew, etc., 1630, To make the tincture of Corall, To make the Diaphoratick of Sr. Walter Rawly's, etc., etc., etc. These headings selected at random will give an idea of the scope of this wonderful manuscript. Being the work of an Elizabethan Nobleman who had access to the recipes of Sir Walter Raleigh, Lord Cobham, Earl of Warwick, the Earl of Leicester and other court favourites, the manuscript is invested with an interest qute out of the ordinary. The usual astro-logical signs accompany the herbs and drugs.